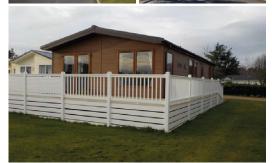

has an "all year round" residency option. The lodge provides comfortable accommodation on one level and sits on a good-sized plot.

The Accommodation on offer briefly comprises: Utility, fully fitted kitchen parkland setting within easy reach of the conveniences of everyday life. This comprising hob, oven, fridge/freezer, dishwasher, built-in microwave etc. which is open-plan to the bright and airy living zone, furniture configurations are aplenty in this area. There are 2 bedrooms, allowing for free standing furniture and different furniture configurations. The master also benefits from an en-suite with bath, overhead shower, basin and W/C. A family bathroom with shower,