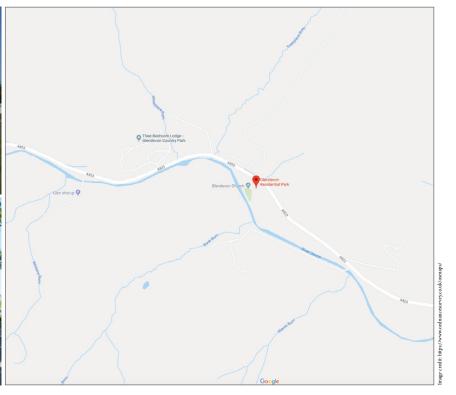

The Moray coastline has miles of white sandy beaches and sand dunes and resident population of bottle-nosed dolphins. The Moray coast is quite W/C and basin completes the accommodation. spectacular. Other attractions include extensive forest walks, historical monuments, castles and visitor centres. Forres Golf Club is nearby and there are two championship golf courses in Nairn. Findhorn is only four miles away and the once busy fishing port is now a haven for sporting enthusiasts with a host of activities including water sports, white water kayaking, fishing and is home to the Royal Findhorn Yacht Club with its marina and sailing club.

The Highland capital of Inverness is located approximately twenty five miles west and provides all the amenities that you would expect from an ever growing • city including a superb selection of restaurants and leisure facilities. There are excellent transport links to major cities within the UK and Europe: these are provided by bus and rail links and daily flights from the Inverness Airport which is approximately eight miles east of the Highland capital.