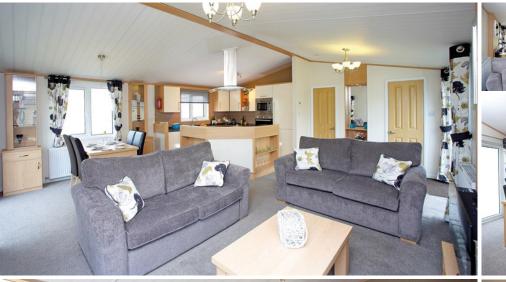

has an "all year round" residency option. The lodge provides comfortable accommodation on one level and sits on a good-sized plot.

The Accommodation on offer briefly comprises: Utility, fully fitted kitchen parkland setting within easy reach of the conveniences of everyday life. This comprising hob, oven, fridge/freezer, dishwasher, built-in microwave etc. which is open-plan to the bright and airy living zone, furniture configurations are aplenty in this area. There are 2 bedrooms, allowing for free standing furniture and different furniture configurations. The master also benefits from an en-suite with bath, overhead shower, basin and W/C. A family bathroom with shower,

- Part Exchange Available call to find out more
- Decked area making it possible for al-fresco dining and entertaining.
- Private parking
- Central heating.

- Fully furnished
- High levels of insulation to comply with current building regulations.
- Enviable storage similar to modern builds
- Beautiful Scenery all year round
- Fantastic outdoor opportunities