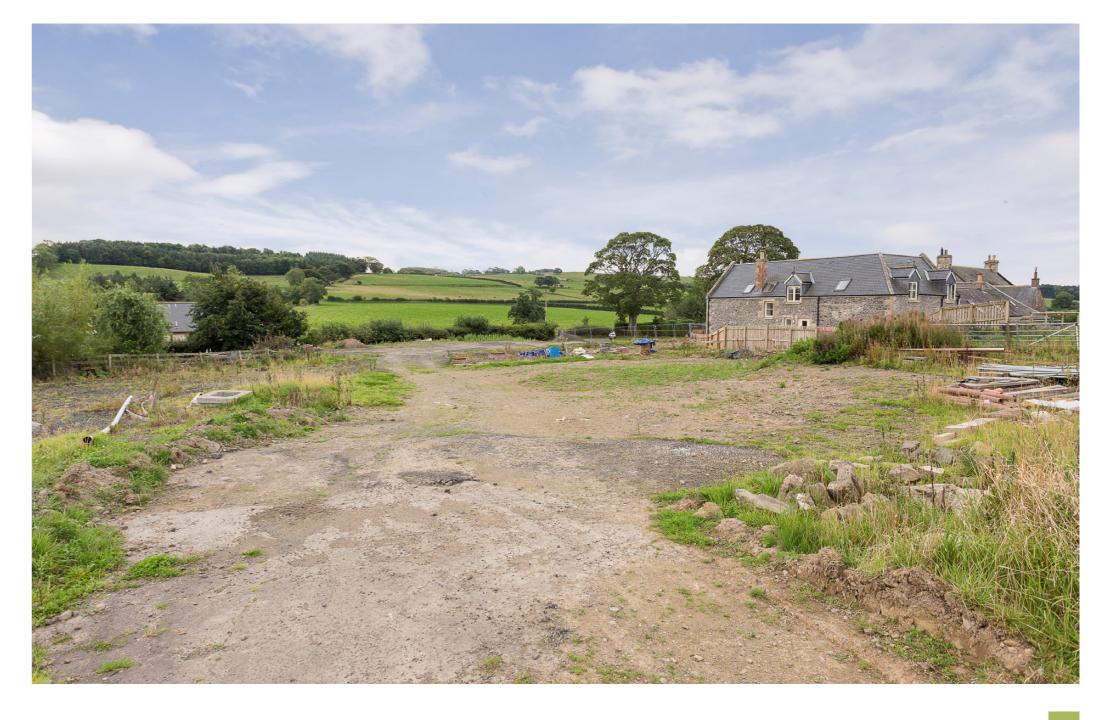

antastic partially complete development opportunity situated in a sought after Borders village, within a short drive from many ocal attractions, amenities, and major oad arteries included the A68, the A7 and the recently opened Borders railway at weedbank. Available as separate building blots or as one lot with completed ground works and drainage already in place.

# Plot Location

Solicitors & Estate Agents

Tel. 0131 524 9797 www.mcewanfraserlegal.co.uk info@mcewanfraserlegal.co.uk

Disclaimer: The copyright for all photographs, floorplans, graphics, written copy and images belongs to McEwan Fraser Legal and use by others or transfer to third parties is forbidden without our express consent