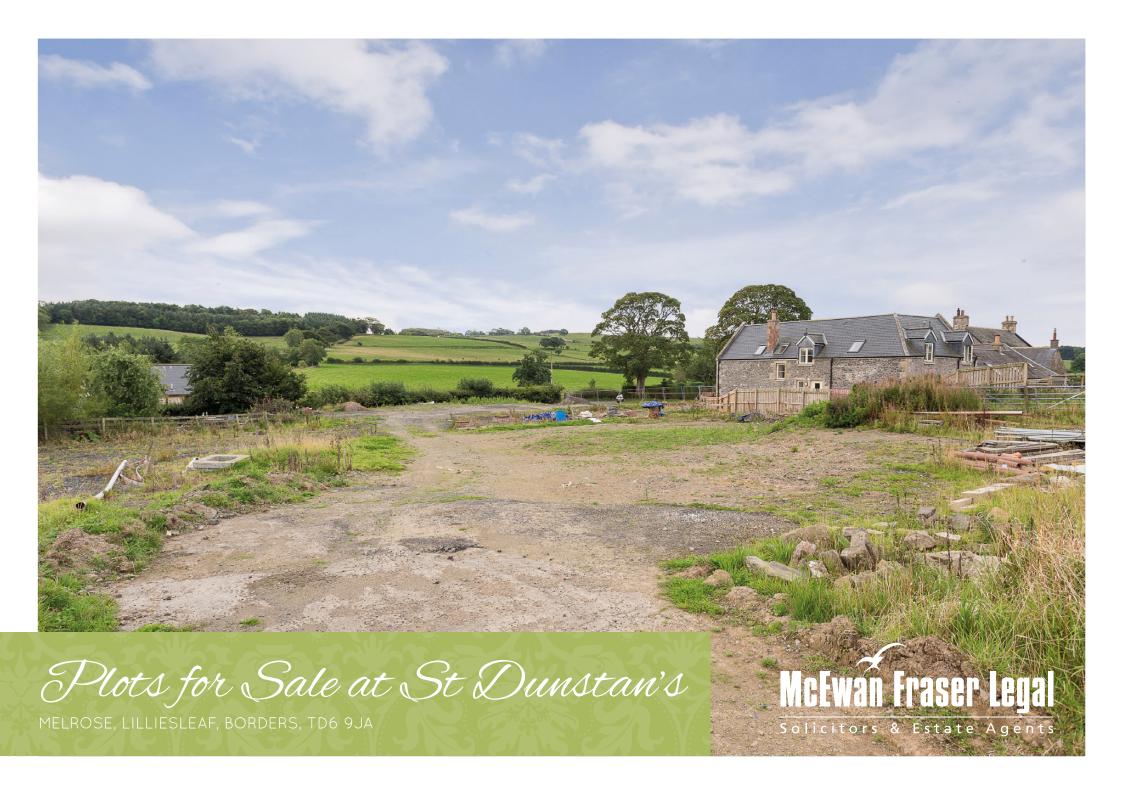

antastic partially complete development opportunity situated in a sought after Borders village, within a short drive from many ocal attractions, amenities, and major oad arteries included the A68, the A7 and the recently opened Borders railway at weedbank. Available as separate building blots or as one lot with completed ground works and drainage already in place.