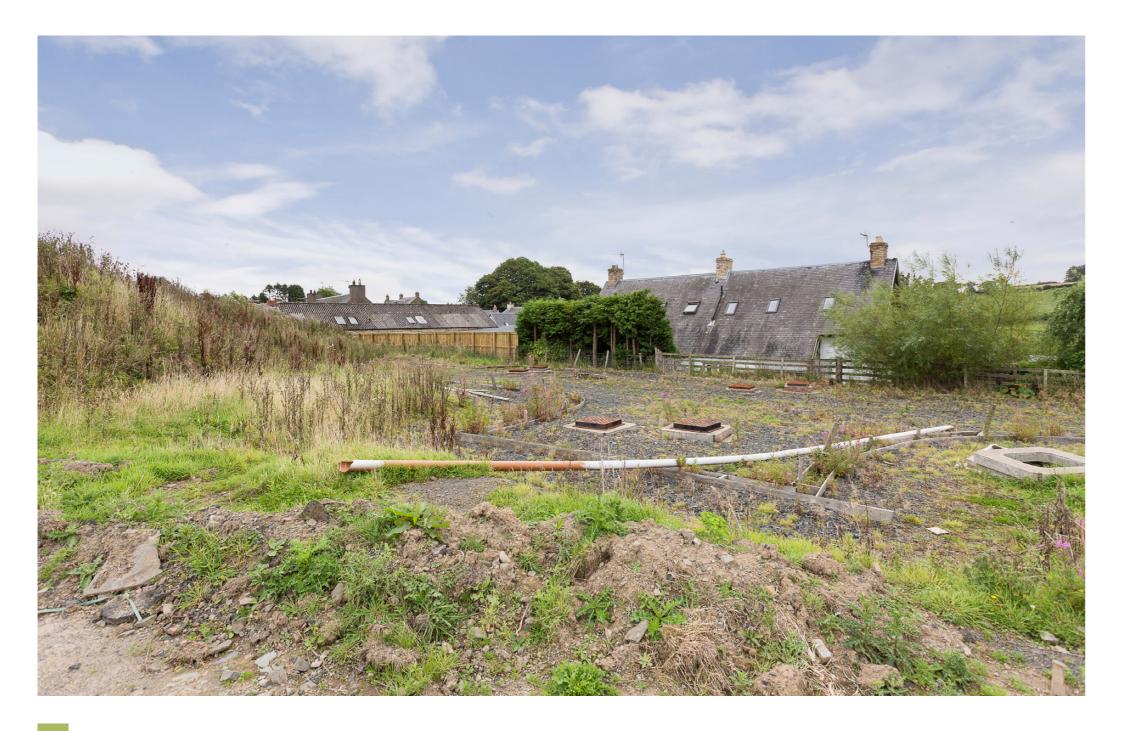

antastic partially complete development opportunity situated in a sought after Borders village, within a short drive from many ocal attractions, amenities, and major oad arteries included the A68, the A7 and the recently opened Borders railway at weedbank. Available as separate building blots or as one lot with completed ground works and drainage already in place.

# Plot Location

Solicitors & Estate Agents

Tel. 0131 524 9797 www.mcewanfraserlegal.co.uk info@mcewanfraserlegal.co.uk

Disclaimer: The copyright for all photographs, floorplans, graphics, written copy and images belongs to McEwan Fraser Legal and use by others or transfer to third parties is forbidden without our express consent