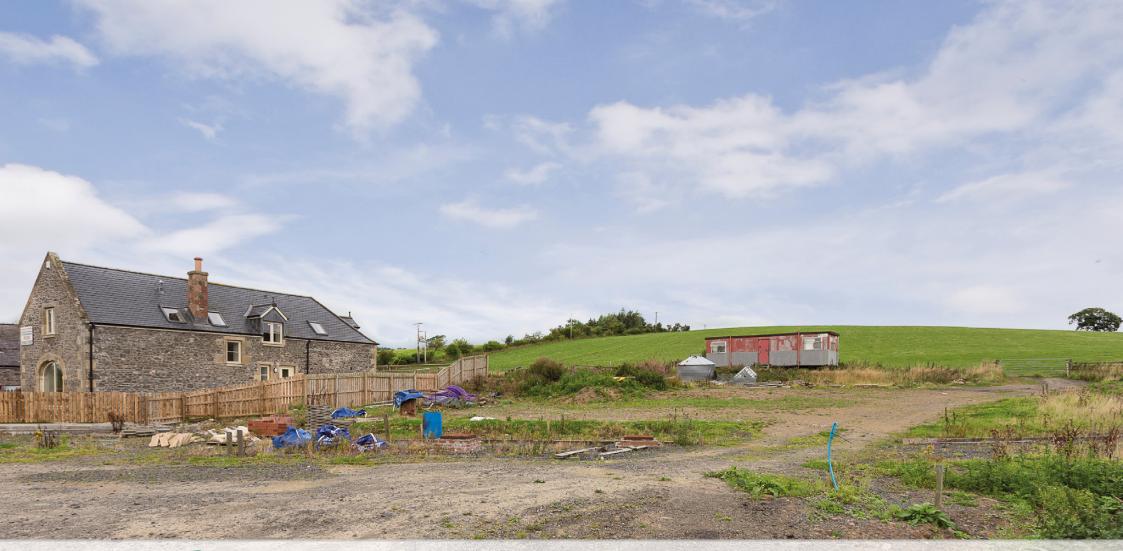

antastic partially complete development opportunity situated in a sought after Borders village, within a short drive from many ocal attractions, amenities, and major oad arteries included the A68, the A7 and the recently opened Borders railway at weedbank. Available as separate building blots or as one lot with completed ground works and drainage already in place.