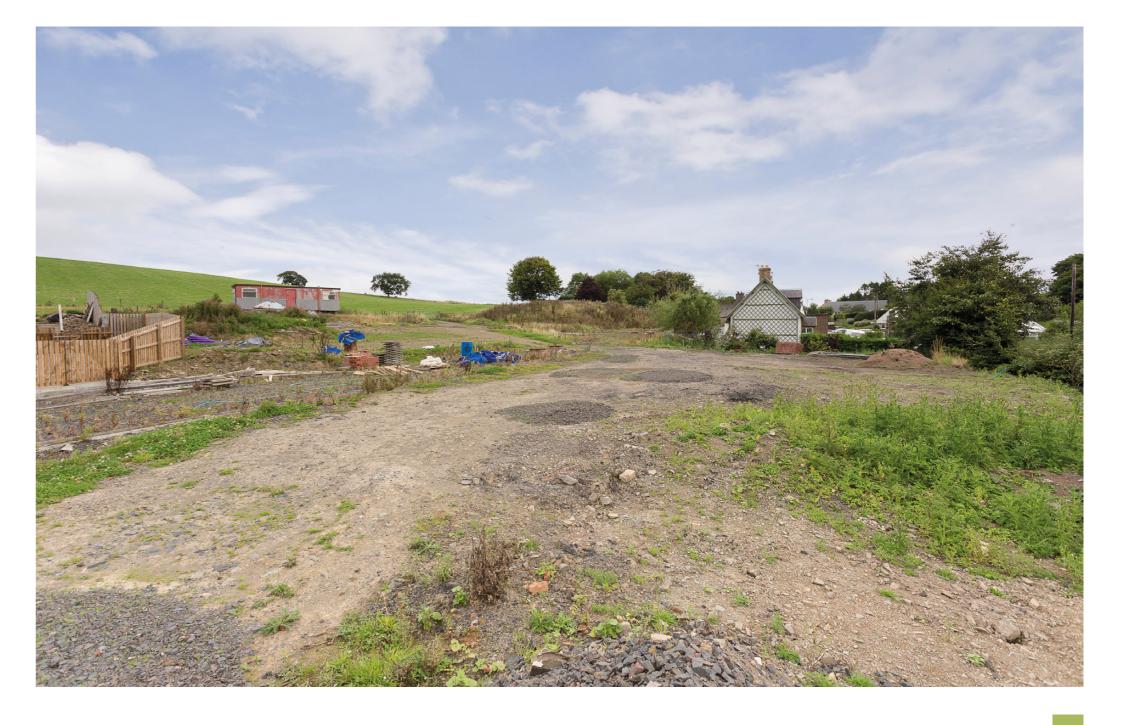

antastic partially complete development opportunity situated in a sought after Borders village, within a short drive from many ocal attractions, amenities, and major oad arteries included the A68, the A7 and the recently opened Borders railway at weedbank. Available as separate building blots or as one lot with completed ground works and drainage already in place.

# Plot Location

Solicitors & Estate Agents

Tel. 0131 524 9797 www.mcewanfraserlegal.co.uk info@mcewanfraserlegal.co.uk

Disclaimer: The copyright for all photographs, floorplans, graphics, written copy and images belongs to McEwan Fraser Legal and use by others or transfer to third parties is forbidden without our express consent