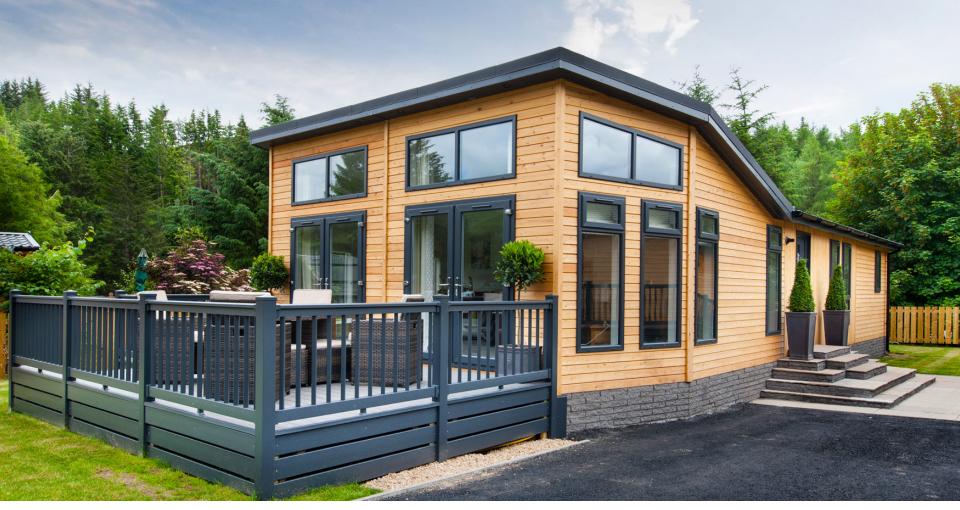

We are delighted to present to the open market a delightful development of two and three bedroom, residential and holiday lodges situated in the beautiful park of Glendevon which has an "all year round" residency option. The lodge provides

luxurious comfortable accommodation on one level and sits on a good-sized plot.

The Accommodation on offer briefly comprises: Utility room and fully fitted kitchen comprising hob, oven, microwave, washing machine, dish washer and wine cooler etc, which is open-plan to the bright and airy living/dining zone, furniture configurations are a plenty in this area. There are two well-proportioned bedrooms, with dressing room, free standing furniture and different furniture configurations. The master also benefits from a luxury en-suite shower-room including free standing bath. A fully tiled family bathroom completes the impressive accommodation with bath, wash hand basin and W/C.

- Part Exchange Available. Call to find out more
- Decked area, making it possible for al-fresco dining and entertaining.
- Private parking
- Central heating.
- Fire and fire surround
- High levels of insulation to comply with current building regulations.
- Choice of furnishings
- **Surround Sound Speakers in ceiling**
- Enviable storage similar to modern builds
- Beautiful Scenery all year round
- **Fantastic outdoor opportunities**
- On site, local store/café