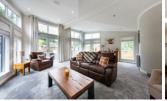

We are delighted to present to the open market a delightful development of two and three bedroom, residential and holiday lodges situated in the beautiful park of Glendevon which has an "all year round" residency option. The lodge provides

luxurious comfortable accommodation on one level and sits on a good-sized plot.

The Accommodation on offer briefly comprises: Utility room and fully fitted kitchen comprising hob, oven, microwave, washing machine, dish washer and wine cooler etc, which is open-plan to the bright and airy living/dining zone, furniture configurations are a plenty in this area. There are two well-proportioned bedrooms, with dressing room, free standing furniture and different furniture configurations. The master also benefits from a luxury en-suite shower-room including free standing bath. A fully tiled family bathroom completes the impressive accommodation with bath, wash hand basin and W/C.