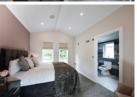

luxurious comfortable accommodation on one level and sits on a good-sized plot.

The Accommodation on offer briefly comprises: Utility room and fully fitted kitchen comprising hob, oven, microwave, washing machine, dish washer and wine cooler etc, which is open-plan to the bright and airy living/dining zone, furniture configurations are a plenty in this area. There are two well-proportioned bedrooms, with dressing room, free standing furniture and different furniture configurations. The master also benefits from a luxury en-suite shower-room including free standing bath. A fully tiled family bathroom completes the impressive accommodation with bath, wash hand basin and W/C.