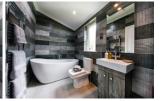

luxurious comfortable accommodation on one level and sits on a good-sized plot.

The Accommodation on offer briefly comprises: Utility room and fully fitted kitchen comprising hob, oven, microwave, washing machine, dish washer and wine cooler etc, which is open-plan to the bright and airy living/dining zone, furniture configurations are a plenty in this area. There are two well-proportioned bedrooms, with dressing room, free standing furniture and different furniture configurations. The master also benefits from a luxury en-suite shower-room including free standing bath. A fully tiled family bathroom completes the impressive accommodation with bath, wash hand basin and W/C.