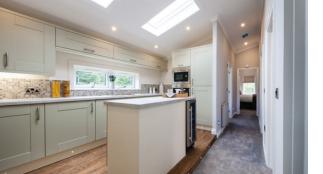

luxurious comfortable accommodation on one level and sits on a good-sized plot.

The Accommodation on offer briefly comprises: Utility room and fully fitted kitchen comprising hob, oven, microwave, washing machine, dish washer and wine cooler etc, which is open-plan to the bright and airy living/dining zone, furniture configurations are a plenty in this area. There are two well-proportioned bedrooms, with dressing room, free standing furniture and different furniture configurations. The master also benefits from a luxury en-suite shower-room including free standing bath. A fully tiled family bathroom completes the impressive accommodation with bath, wash hand basin and W/C.