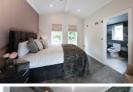

luxurious comfortable accommodation on one level and sits on a good-sized plot.

The Accommodation on offer briefly comprises: Utility room and fully fitted kitchen comprising hob, oven, microwave, washing machine, dish washer and wine cooler etc, which is open-plan to the bright and airy living/dining zone, furniture configurations are a plenty in this area. There are two well-proportioned bedrooms, with dressing room, free standing furniture and different furniture configurations. The master also benefits from a luxury en-suite shower-room including free standing bath. A fully tiled family bathroom completes the impressive accommodation with bath, wash hand basin and W/C.