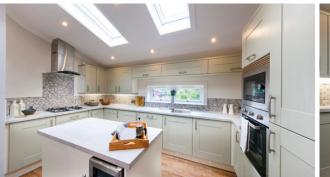

luxurious comfortable accommodation on one level and sits on a good-sized plot.

The Accommodation on offer briefly comprises: Utility room and fully fitted kitchen comprising hob, oven, microwave, washing machine, dish washer and wine cooler etc, which is open-plan to the bright and airy living/dining zone, furniture configurations are a plenty in this area. There are two well-proportioned bedrooms, with dressing room, free standing furniture and different furniture configurations. The master also benefits from a luxury en-suite shower-room including free standing bath. A fully tiled family bathroom completes the impressive accommodation with bath, wash hand basin and W/C.