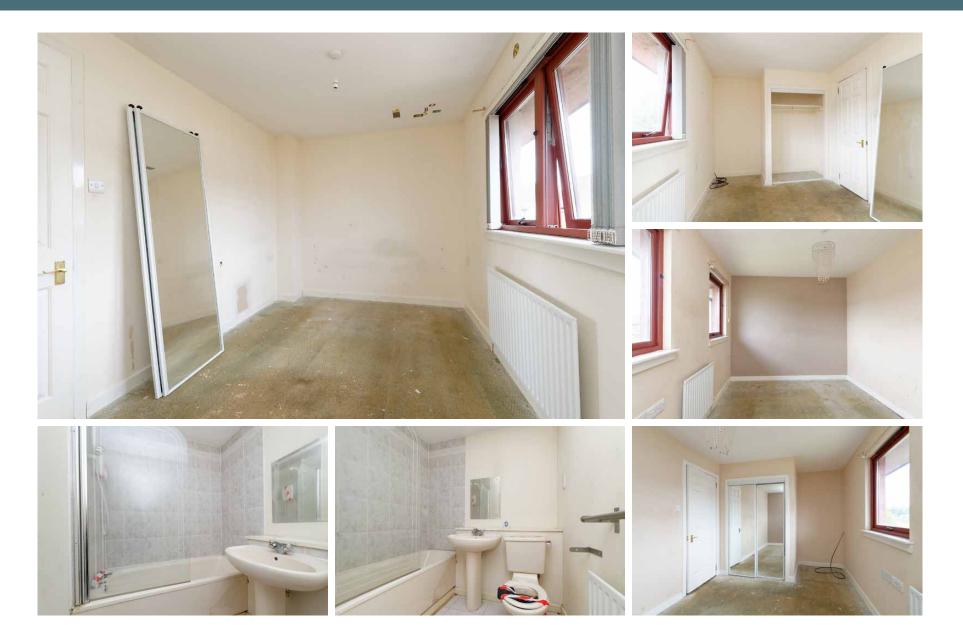

In more detail, the property consists of hallway, lounge with storage cupboard. The dining area allows for more formal entertaining, patio doors lead onto the back garden. The kitchen comes with floor to ceiling units, space for cooker, fridge freezer and washing machine. On the upper level, access to the attic can be found. There are two good sized bedrooms with built-in storage. The bathroom completes

the property internally with shower over bath, wash hand basin and WC.

Externally the front garden is laid to lawn, the back garden is a mixture of decking and stone chips. The property also benefits from gas central heating and double-glazed windows.