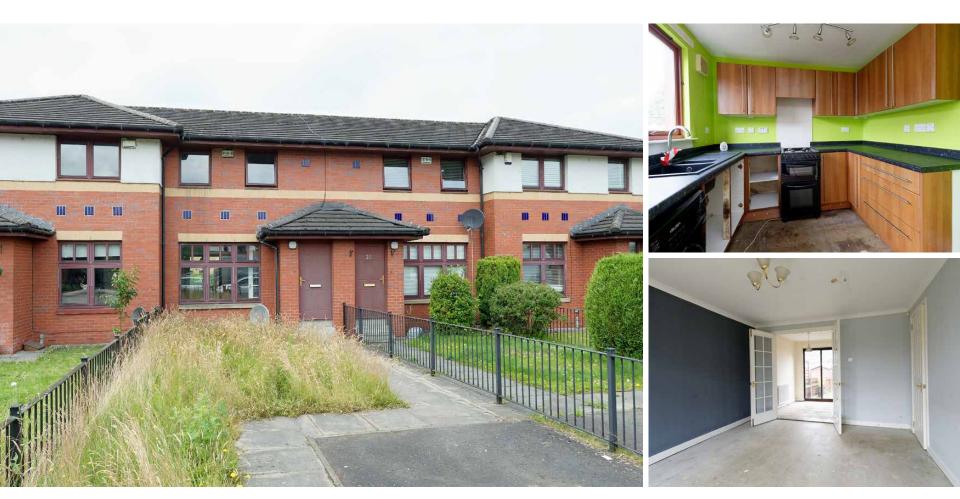

## THE PROPERTY

McEwan Fraser Legal are delighted to bring to the open market this two bedroom terraced family home. The property is in need of modernisation and would suit a buy to let investor or first-time buyer.

In more detail, the property consists of hallway, lounge with storage cupboard. The dining area allows for more formal entertaining, patio doors lead onto the back garden. The kitchen comes with floor to ceiling units, space for cooker, fridge freezer and washing machine. On the upper level, access to the attic can be found. There are two good sized bedrooms with built-in storage. The bathroom completes

the property internally with shower over bath, wash hand basin and WC.

Externally the front garden is laid to lawn, the back garden is a mixture of decking and stone chips. The property also benefits from gas central heating and double-glazed windows.