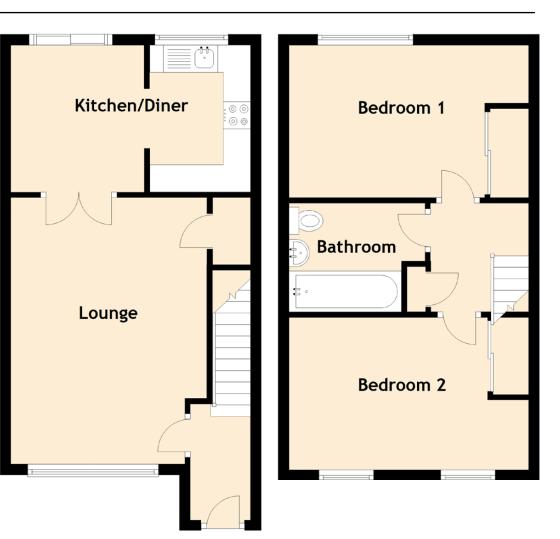

### **SPECIFICATIONS**

Approximate Dimensions (Taken from the widest point)

| Lounge        | 4.90m (16'1") x 3.60m (11'10") |
|---------------|--------------------------------|
| Kitchen/Diner | 4.40m (14'5") x 2.70m (8'10")  |
| Bedroom 1     | 4.40m (14'5") x 2.80m (9'2")   |
| Bedroom 2     | 4.40m (14'5") x 2.80m (9'2")   |
| Bathroom      | 2.50m (8'2") x 2.00m (6'7")    |

Gross internal floor area (m²): 69m² EPC Rating: C