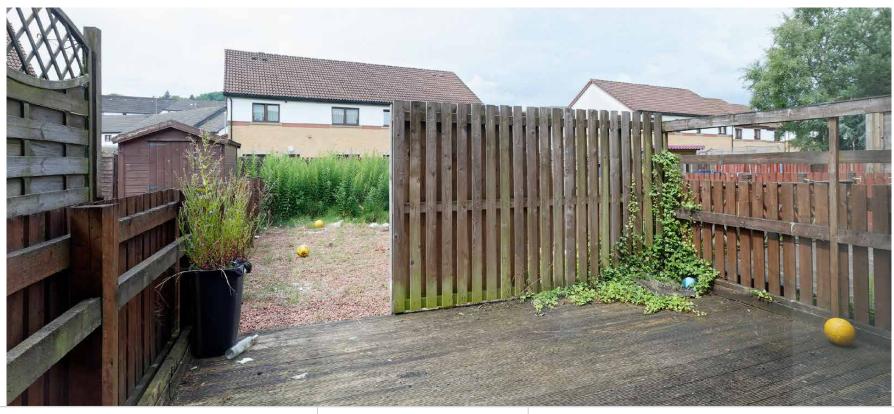

the property internally with shower over bath, wash hand basin and WC.

Externally the front garden is laid to lawn, the back garden is a mixture of decking and stone chips. The property also benefits from gas central heating and double-glazed windows.