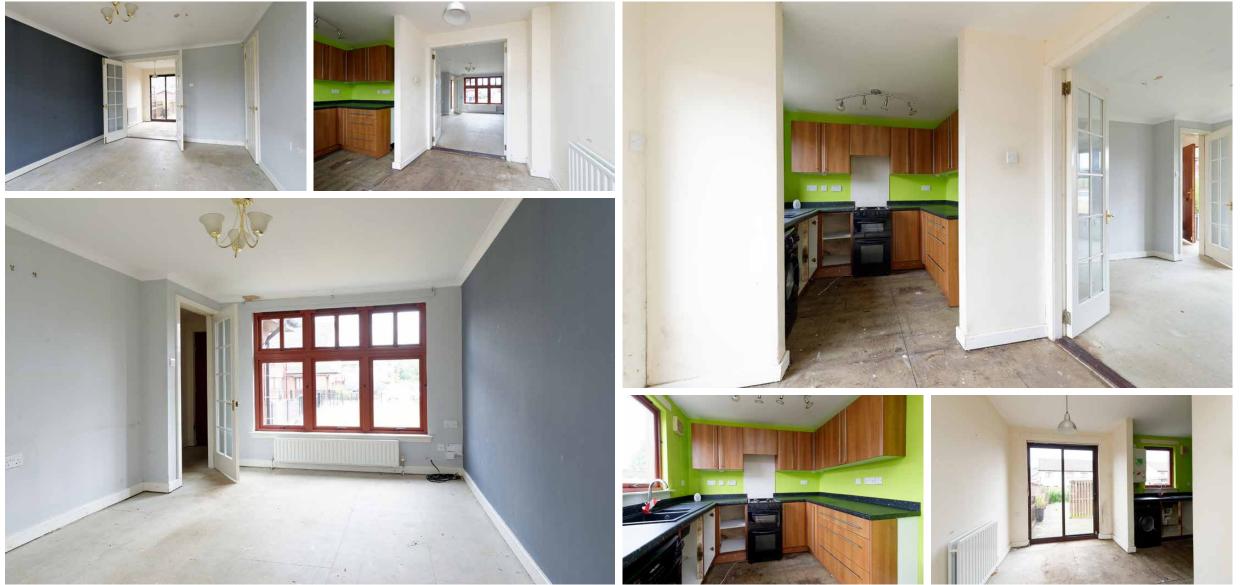

## THE PROPERTY

McEwan Fraser Legal are delighted to bring to the open market this two bedroom terraced family home. The property is in need of modernisation and would suit a buy to let investor or first-time buyer.

In more detail, the property consists of hallway, lounge with storage cupboard. The dining area allows for more formal entertaining, patio doors lead onto the back garden. The kitchen comes with floor to ceiling units, space for cooker, fridge freezer and washing machine. On the upper level, access to the attic can be found. There are two good sized bedrooms with built-in storage. The bathroom completes

the property internally with shower over bath, wash hand basin and WC.

Externally the front garden is laid to lawn, the back garden is a mixture of decking and stone chips. The property also benefits from gas central heating and double-glazed windows.