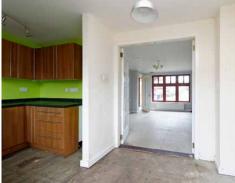

In more detail, the property consists of hallway, lounge with storage cupboard. The dining area allows for more formal entertaining, patio doors lead onto the back garden. The kitchen comes with floor to ceiling units, space for cooker, fridge freezer and washing machine. On the upper level, access to the attic can be found. There are two good sized bedrooms with built-in storage. The bathroom completes