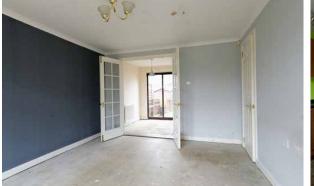

In more detail, the property consists of hallway, lounge with storage cupboard. The dining area allows for more formal entertaining, patio doors lead onto the back garden. The kitchen comes with floor to ceiling units, space for cooker, fridge freezer and washing machine. On the upper level, access to the attic can be found. There are two good sized bedrooms with built-in storage. The bathroom completes

the property internally with shower over bath, wash hand basin and WC.

Externally the front garden is laid to lawn, the back garden is a mixture of decking and stone chips. The property also benefits from gas central heating and double-glazed windows.