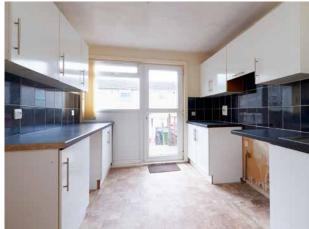

Inside, the property briefly comprises of; an entrance hallway with cloak cupboard and meter cupboard, a fully-fitted partially-tiled kitchen with rear garden access, a bright and spacious lounge-diner with two large walkin storage cupboards, a two-piece WC and a double bedroom offering flexible use as a separate dining room.