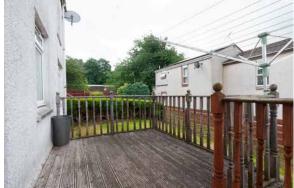

Inside, the property briefly comprises of; an entrance hallway with cloak cupboard and meter cupboard, a fully-fitted partially-tiled kitchen with rear garden access, a bright and spacious lounge-diner with two large walkin storage cupboards, a two-piece WC and a double bedroom offering flexible use as a separate dining room.