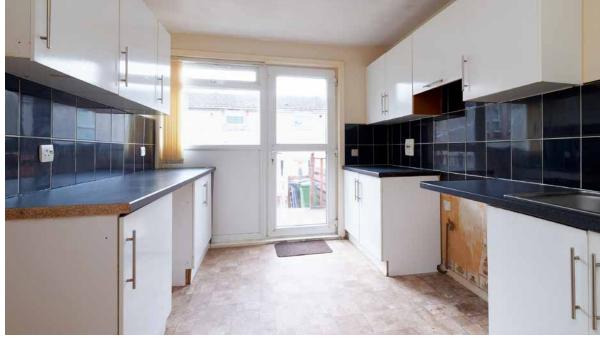

Inside, the property briefly comprises of; an entrance hallway with cloak cupboard and meter cupboard, a fully-fitted partially-tiled kitchen with rear garden access, a bright and spacious lounge-diner with two large walkin storage cupboards, a two-piece WC and a double bedroom offering flexible use as a separate dining room.