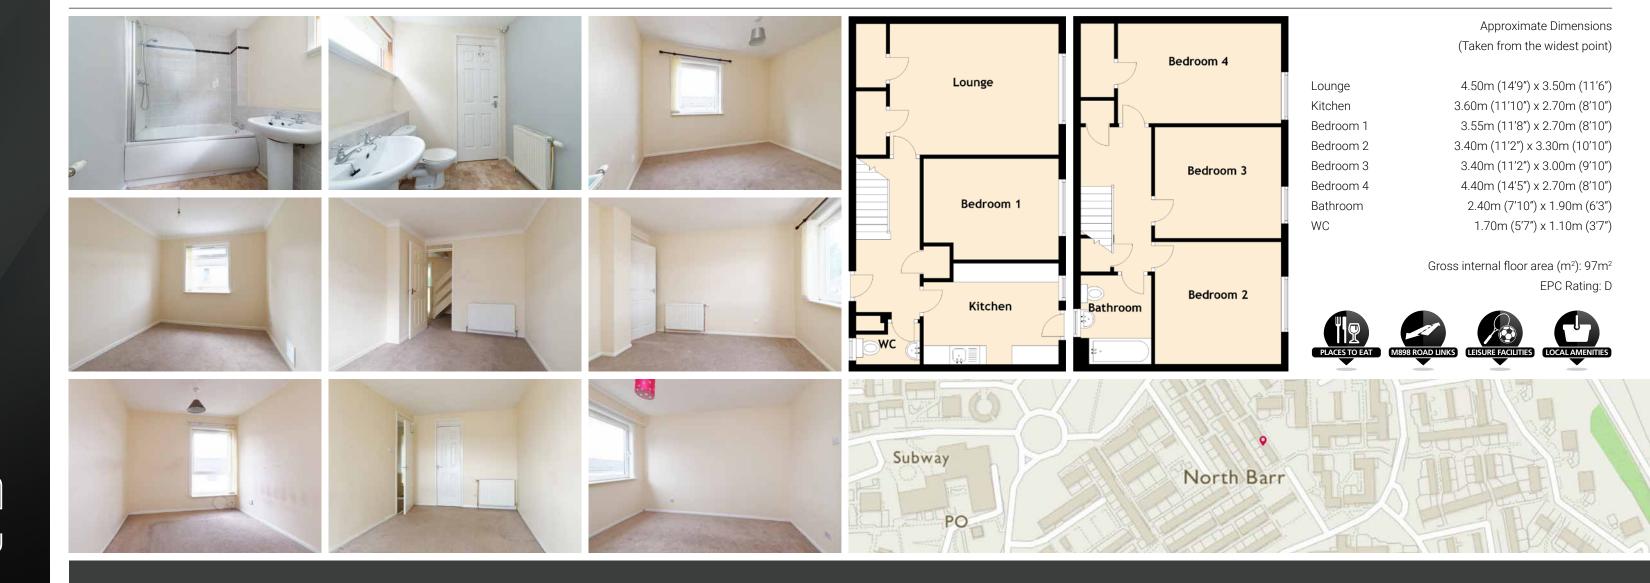

Inside, the property briefly comprises of; an entrance hallway with cloak cupboard and meter cupboard, a fully-fitted partially-tiled kitchen with rear garden access, a bright and spacious lounge-diner with two large walkin storage cupboards, a two-piece WC and a double bedroom offering flexible use as a separate dining room.

Upstairs; the landing provides attic access as well as two further cupboards for storage, three generously sized double-bedrooms, once of which benefits from a built-in single wardrobe and a partially-tiled three piece bathroom suite with an over-bath shower.