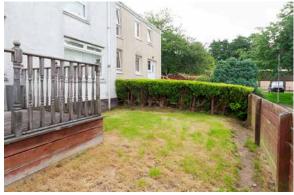

Inside, the property briefly comprises of; an entrance hallway with cloak cupboard and meter cupboard, a fully-fitted partially-tiled kitchen with rear garden access, a bright and spacious lounge-diner with two large walkin storage cupboards, a two-piece WC and a double bedroom offering flexible use as a separate dining room.