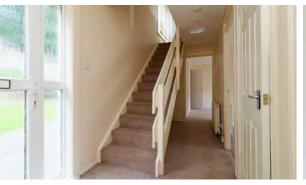

Inside, the property briefly comprises of; an entrance hallway with cloak cupboard and meter cupboard, a fully-fitted partially-tiled kitchen with rear garden access, a bright and spacious lounge-diner with two large walkin storage cupboards, a two-piece WC and a double bedroom offering flexible use as a separate dining room.

Upstairs; the landing provides attic access as well as two further cupboards for storage, three generously sized double-bedrooms, once of which benefits from a built-in single wardrobe and a partially-tiled three piece bathroom suite with an over-bath shower.