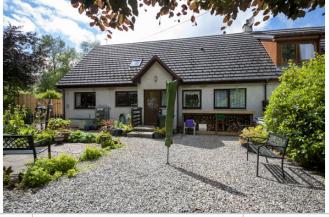

### The Firs, 4 Torgoyle Crescent

DALCHREICHART, GLENMORISTON, INVERNESSSHIRE, IV63 7YL

McEwan Fraser Legal is delighted to present this lovely three-bedroom detached bungalow offering a modern and spacious living environment within the magnificent Highland landscape of Glenmoriston.

The accommodation is all on one level and consists of a large lounge with separate dining area and patio doors onto the front garden. Fitted kitchen with free-standing AEG electric cooker. The separate utility room comes with a washing machine and second freezer. The master bedroom has a fitted wardrobe, the two additional bedrooms and a family bathroom which has a walk-in wet room complete the rooms. The property also benefits from double glazing and economic electric heating. A spacious 12m x 6m floored loft offers considerable development opportunities.