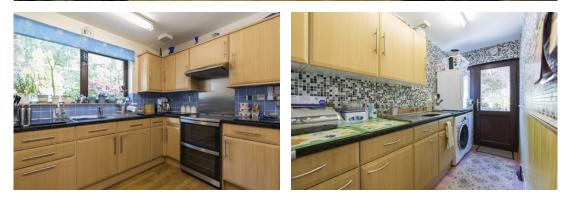

The accommodation is all on one level and consists of a large lounge with separate dining area and patio doors onto the front garden. Fitted kitchen with free-standing AEG electric cooker. The separate utility room comes with a washing machine and second freezer. The master bedroom has a fitted wardrobe, the two additional bedrooms and a family bathroom which has a walk-in wet room complete the rooms. The property also benefits from double glazing and economic electric heating. A spacious 12m x 6m floored loft offers considerable development opportunities.