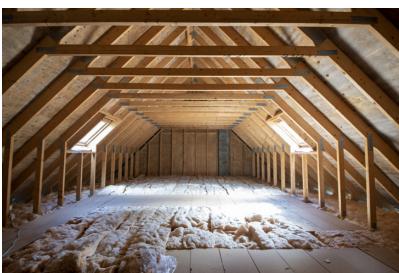

The accommodation is all on one level and consists of a large lounge with separate dining area and patio doors onto the front garden. Fitted kitchen with free-standing AEG electric cooker. The separate utility room comes with a washing machine and second freezer. The master bedroom has a fitted wardrobe, the two additional bedrooms and a family bathroom which has a walk-in wet room complete the rooms. The property also benefits from double glazing and economic electric heating. A spacious 12m x 6m floored loft offers considerable development opportunities.