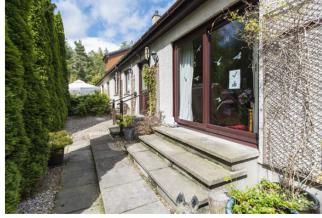

The accommodation is all on one level and consists of a large lounge with separate dining area and patio doors onto the front garden. Fitted kitchen with free-standing AEG electric cooker. The separate utility room comes with a washing machine and second freezer. The master bedroom has a fitted wardrobe, the two additional bedrooms and a family bathroom which has a walk-in wet room complete the rooms. The property also benefits from double glazing and economic electric heating. A spacious 12m x 6m floored loft offers considerable development opportunities.

The house is located in a generous mature garden with a wide variety of colourful trees and shrubs including's areas of shade to protect from the sun. Stone pathways allow easy access to a Greenhouse and 2 other sheds perfect for an avid gardener. A large stoned driveway offers parking for several vehicles at the side of the property.