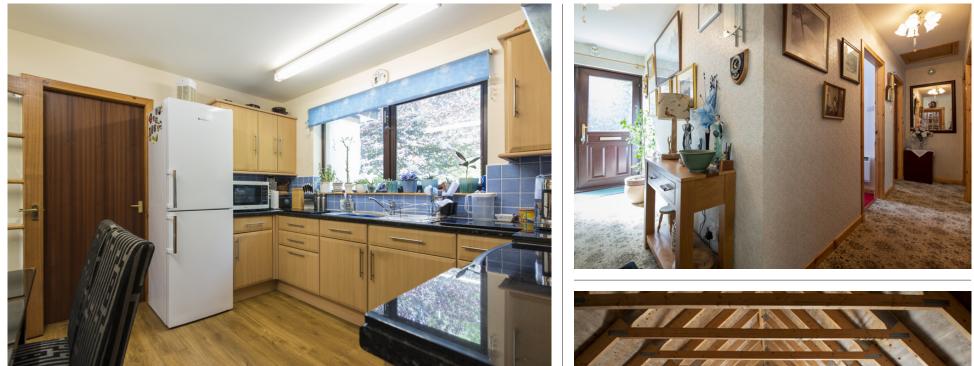

The accommodation is all on one level and consists of a large lounge with separate dining area and patio doors onto the front garden. Fitted kitchen with free-standing AEG electric cooker. The separate utility room comes with a washing machine and second freezer. The master bedroom has a fitted wardrobe, the two additional bedrooms and a family bathroom which has a walk-in wet room complete the rooms. The property also benefits from double glazing and economic electric heating. A spacious 12m x 6m floored loft offers considerable development opportunities.