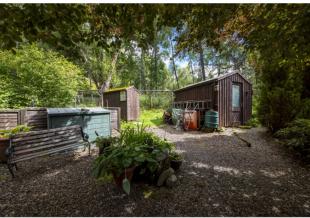

The house is located in a generous mature garden with a wide variety of colourful trees and shrubs including's areas of shade to protect from the sun. Stone pathways allow easy access to a Greenhouse and 2 other sheds perfect for an avid gardener. A large stoned driveway offers parking for several vehicles at the side of the property.