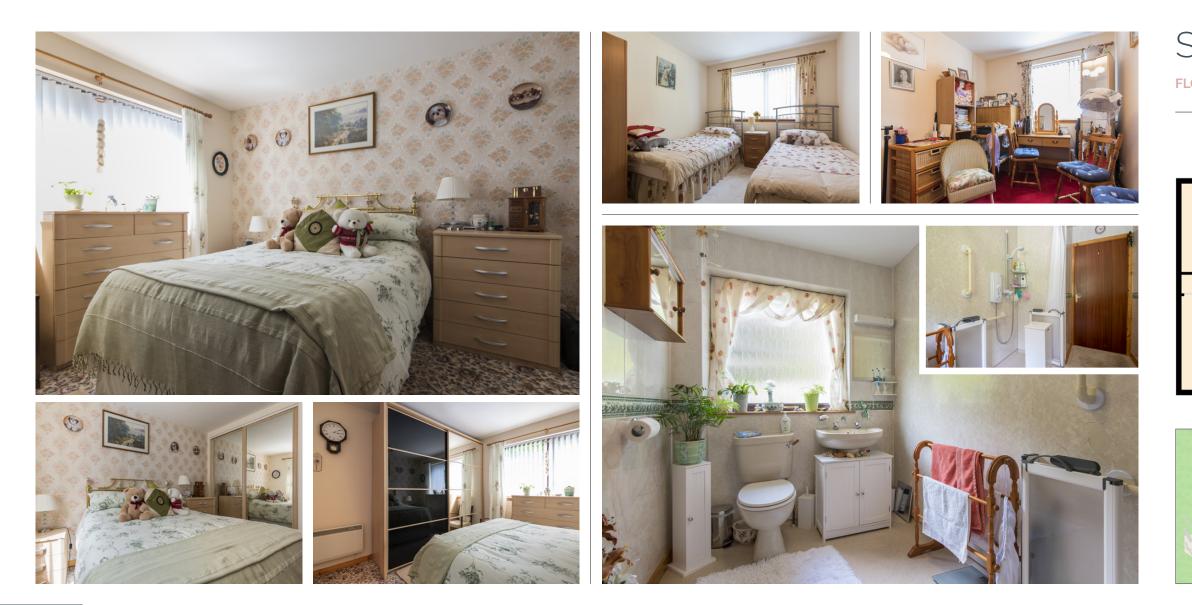

The accommodation is all on one level and consists of a large lounge with separate dining area and patio doors onto the front garden. Fitted kitchen with free-standing AEG electric cooker. The separate utility room comes with a washing machine and second freezer. The master bedroom has a fitted wardrobe, the two additional bedrooms and a family bathroom which has a walk-in wet room complete the rooms. The property also benefits from double glazing and economic electric heating. A spacious 12m x 6m floored loft offers considerable development opportunities.