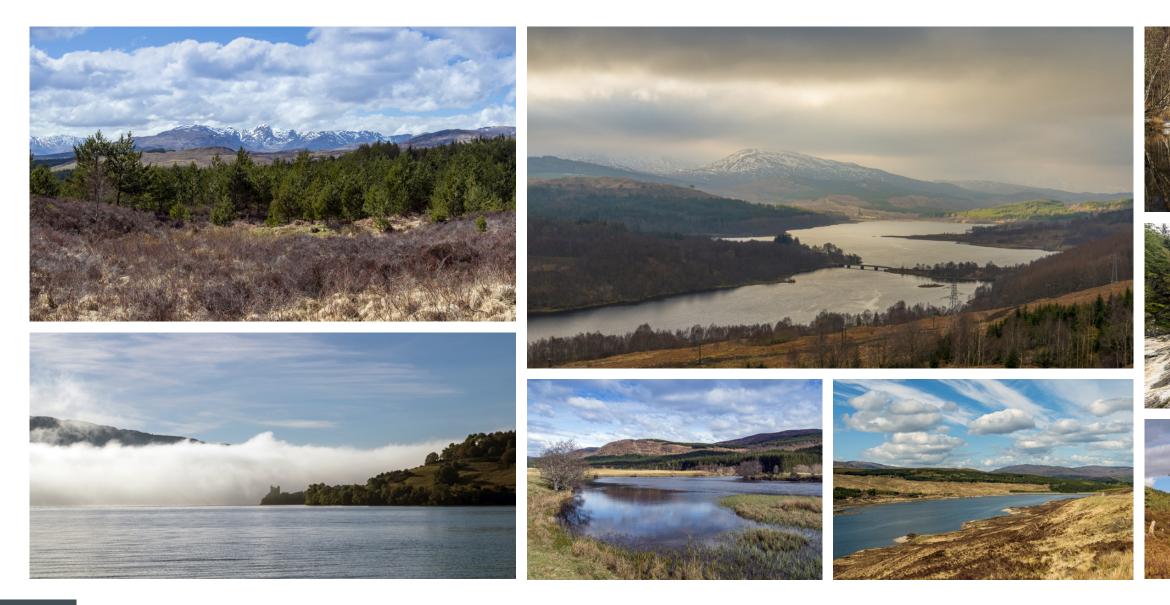

#### GLENMORISTON, INVERNESSSHIRE, IV63 7YL

The Firs is located in the hamlet of Dalchreichart and enjoys an idyllic rural setting amid the spectacular Glenmoriston. It is within commuting distance of Inverness and equidistant between Fort William, Skye and Inverness, all of which lends the property to be a perfect country home or an ideal base for a holiday home.

Dalchreichart, Glenmoriston is a hidden gem, offering easy access to the major population centres of Inverness and Fort William, whilst enjoying an idyllic highland lifestyle.

The surrounding area has a reputation as a fantastic holiday destination, which can be enjoyed at any time of year. There is a diverse range of activities available including water sports on Loch Ness, hill walking, fishing, mountain biking and skiing at Nevis Range in Fort William. This property offers delightful, contemporary and spacious living among some of the richest scenery in the Highlands of Scotland.