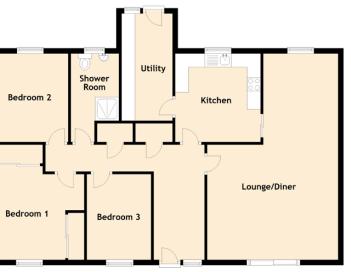

#### FLOOR PLAN, DIMENSIONS & MAP

Approximate Dimensions (Taken from the widest point)

| 7.70m (25'3") x 4.90m (16'1")  |
|--------------------------------|
| 3.30m (10'10") x 3.20m (10'6") |
| 4.00m (13'2") x 1.20m (3'11")  |
| 3.50m (11'6") x 3.40m (11'2")  |
| 3.30m (10'10") x 2.80m (9'2")  |
| 3.20m (10'6") x 2.40m (7'10")  |
| 3.30m (10'10") x 1.80m (5'11") |
|                                |