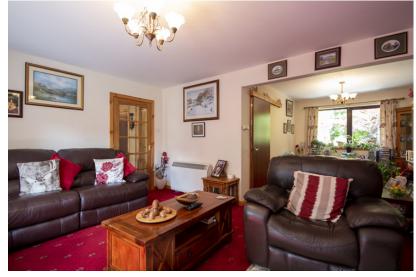

The accommodation is all on one level and consists of a large lounge with separate dining area and patio doors onto the front garden. Fitted kitchen with free-standing AEG electric cooker. The separate utility room comes with a washing machine and second freezer. The master bedroom has a fitted wardrobe, the two additional bedrooms and a family bathroom which has a walk-in wet room complete the rooms. The property also benefits from double glazing and economic electric heating. A spacious 12m x 6m floored loft offers considerable development opportunities.