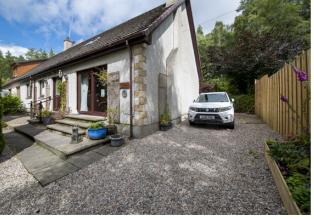

### The Firs, 4 Torgoyle Crescent

DALCHREICHART, GLENMORISTON, INVERNESSSHIRE, IV63 7YL

McEwan Fraser Legal is delighted to present this lovely three-bedroom detached bungalow offering a modern and spacious living environment within the magnificent Highland landscape of Glenmoriston.

The accommodation is all on one level and consists of a large lounge with separate dining area and patio doors onto the front garden. Fitted kitchen with free-standing AEG electric cooker. The separate utility room comes with a washing machine and second freezer. The master bedroom has a fitted wardrobe, the two additional bedrooms and a family bathroom which has a walk-in wet room complete the rooms. The property also benefits from double glazing and economic electric heating. A spacious 12m x 6m floored loft offers considerable development opportunities.

The house is located in a generous mature garden with a wide variety of colourful trees and shrubs including's areas of shade to protect from the sun. Stone pathways allow easy access to a Greenhouse and 2 other sheds perfect for an avid gardener. A large stoned driveway offers parking for several vehicles at the side of the property.