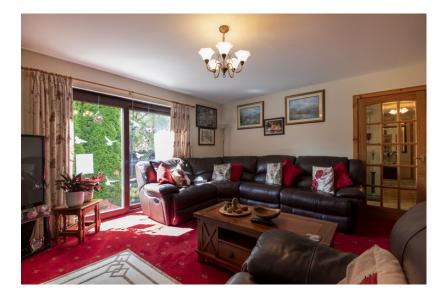

The accommodation is all on one level and consists of a large lounge with separate dining area and patio doors onto the front garden. Fitted kitchen with free-standing AEG electric cooker. The separate utility room comes with a washing machine and second freezer. The master bedroom has a fitted wardrobe, the two additional bedrooms and a family bathroom which has a walk-in wet room complete the rooms. The property also benefits from double glazing and economic electric heating. A spacious 12m x 6m floored loft offers considerable development opportunities.