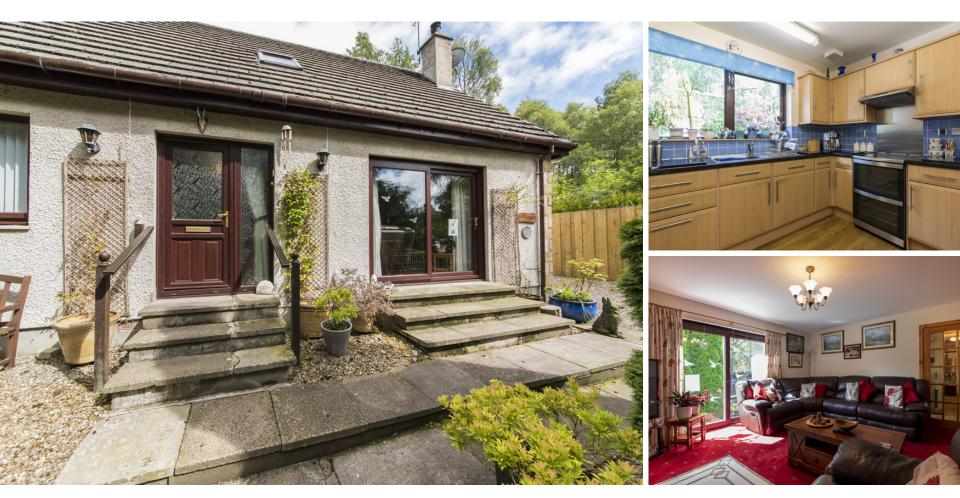

### The Firs, 4 Torgoyle Crescent

DALCHREICHART, GLENMORISTON, INVERNESSSHIRE, IV63 7YL

McEwan Fraser Legal is delighted to present this lovely three-bedroom detached bungalow offering a modern and spacious living environment within the magnificent Highland landscape of Glenmoriston.

The accommodation is all on one level and consists of a large lounge with separate dining area and patio doors onto the front garden. Fitted kitchen with free-standing AEG electric cooker. The separate utility room comes with a washing machine and second freezer. The master bedroom has a fitted wardrobe, the two additional bedrooms and a family bathroom which has a walk-in wet room complete the rooms. The property also benefits from double glazing and economic electric heating. A spacious 12m x 6m floored loft offers considerable development opportunities.

The house is located in a generous mature garden with a wide variety of colourful trees and shrubs including's areas of shade to protect from the sun. Stone pathways allow easy access to a Greenhouse and 2 other sheds perfect for an avid gardener. A large stoned driveway offers parking for several vehicles at the side of the property.