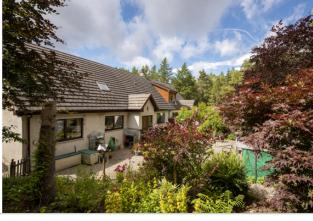

The house is located in a generous mature garden with a wide variety of colourful trees and shrubs including's areas of shade to protect from the sun. Stone pathways allow easy access to a Greenhouse and 2 other sheds perfect for an avid gardener. A large stoned driveway offers parking for several vehicles at the side of the property.