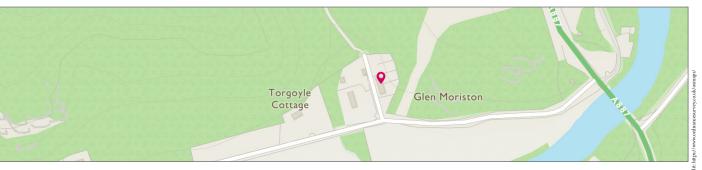

### Dalchreichart

#### GLENMORISTON, INVERNESSSHIRE, IV63 7YL

The Firs is located in the hamlet of Dalchreichart and enjoys an idyllic rural setting amid the spectacular Glenmoriston. It is within commuting distance of Inverness and equidistant between Fort William, Skye and Inverness, all of which lends the property to be a perfect country home or an ideal base for a holiday home.

Dalchreichart, Glenmoriston is a hidden gem, offering easy access to the major population centres of Inverness and Fort William, whilst enjoying an idyllic highland lifestyle.

The surrounding area has a reputation as a fantastic holiday destination, which can be enjoyed at any time of year. There is a diverse range of activities available including water sports on Loch Ness, hill walking, fishing, mountain biking and skiing at Nevis Range in Fort William. This property offers delightful, contemporary and spacious living among some of the richest scenery in the Highlands of Scotland.