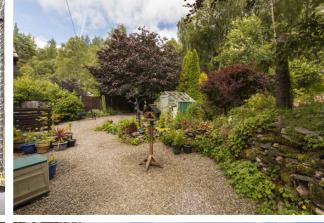

The house is located in a generous mature garden with a wide variety of colourful trees and shrubs including's areas of shade to protect from the sun. Stone pathways allow easy access to a Greenhouse and 2 other sheds perfect for an avid gardener. A large stoned driveway offers parking for several vehicles at the side of the property.