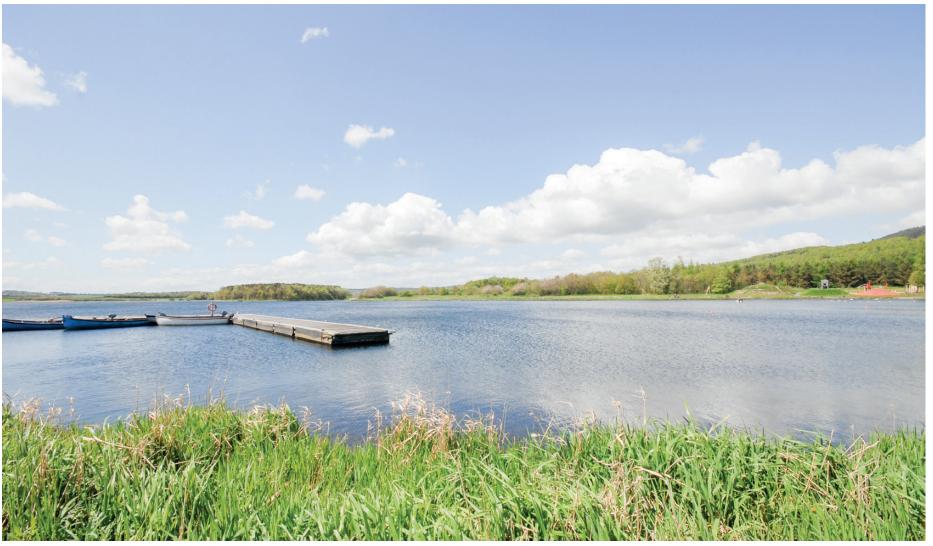

For those looking for more leisurely pursuits, Lochore Meadows Country Park and Cluny Clays are both close and offer a full selection of outdoor activities including horse riding, golf with driving range, shooting, fishing and a variety of water sports. Dunfermline is home to the Fife Leisure Park which includes a multi-screen cinema, bowling alley, gym, garden centre, bingo hall and many restaurants. A mile northeast of Lochgelly, immediately to the south of the Goatmilk Hills, is Fife Airport, a centre for general aviation and leisure flying.