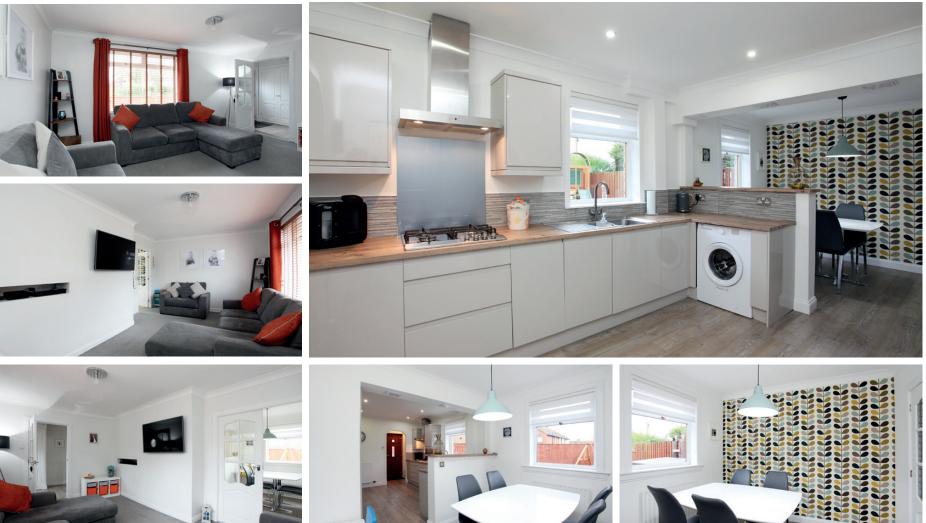

dinburgh and Cardenden, on the Fife circle, ensures access for the commuter. Within this area, there is a wide choice of local amenities including local schooling at both primary and secondary levels.

For those looking for more leisurely pursuits, Lochore Meadows Country Park and Cluny Clays are both close and offer a full selection of outdoor activities including horse riding, golf with driving range, shooting, fishing and a variety of water sports. Dunfermline is home to the Fife Leisure Park which includes a multi-screen cinema, bowling alley, gym, garden centre, bingo hall and many restaurants. A mile northeast of Lochgelly, immediately to the south of the Goatmilk Hills, is Fife Airport, a centre for general aviation and leisure flying.





## LOCATION IMAGES LOCHGELLY LIFESTYLE









| Kitchen/Diner | 7.05m (23'2") x 3.00m (9'10") |
|---------------|-------------------------------|
| Lounge        | 5.00m (16'5") x 3.70m (12'2") |
| Bedroom 1     | 4.15m (13'7") x 3.80m (12'6") |
| Bedroom 2     | 3.51m (11'6") x 3.27m (10'9") |
| Bedroom 3     | 3.80m (12'6") x 2.90m (9'6")  |
| Bathroom      | 2.20m (7'3") x 1.90m (6'3")   |





Solicitors & Estate Agents

Tel. 01383 660 570 www.mcewanfraserlegal.co.uk info@mcewanfraserlegal.co.uk



Disclaimer: The copyright for all photographs, floorplans, graphics, written copy and images belongs to McEwan Fraser Legal and use by others or transfer to third parties is forbidden without our express consent in writing. Prospective purchasers are advised to have their interest noted through their solicitor as soon as possible