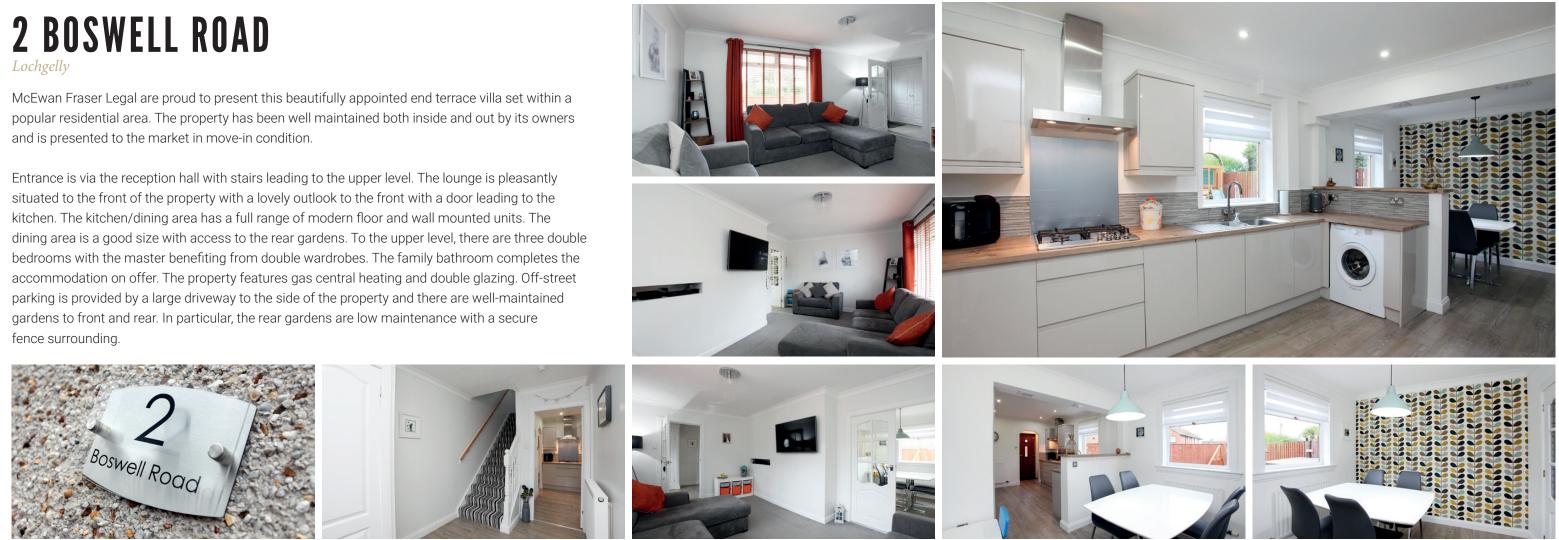

nburgh and Cardenden, on the Fife circle, ensures access for the commuter. Within this area, there is a wide choice of local amenities including local schooling at both primary and secondary levels.

For those looking for more leisurely pursuits, Lochore Meadows Country Park and Cluny Clays are both close and offer a full selection of outdoor activities including horse riding, golf with driving range, shooting, fishing and a variety of water sports. Dunfermline is home to the Fife Leisure Park which includes a multi-screen cinema, bowling alley, gym, garden centre, bingo hall and many restaurants. A mile northeast of Lochgelly, immediately to the south of the Goatmilk Hills, is Fife Airport, a centre for general aviation and leisure flying.





## LOCATION IMAGES LOCHGELLY LIFESTYLE









| Kitchen/Diner | 7.05m (23'2") x 3.00m (9'10") |
|---------------|-------------------------------|
| Lounge        | 5.00m (16'5") x 3.70m (12'2") |
| Bedroom 1     | 4.15m (13'7") x 3.80m (12'6") |
| Bedroom 2     | 3.51m (11'6") x 3.27m (10'9") |
| Bedroom 3     | 3.80m (12'6") x 2.90m (9'6")  |
| Bathroom      | 2.20m (7'3") x 1.90m (6'3")   |





Solicitors & Estate Agents

Tel. 01383 660 570 www.mcewanfraserlegal.co.uk info@mcewanfraserlegal.co.uk



Disclaimer: The copyright for all photographs, floorplans, graphics, written copy and images belongs to McEwan Fraser Legal and use by others or transfer to third parties is forbidden without our express consent in writing. Prospective purchasers are advised to have their interest noted through their solicitor as soon as possible in