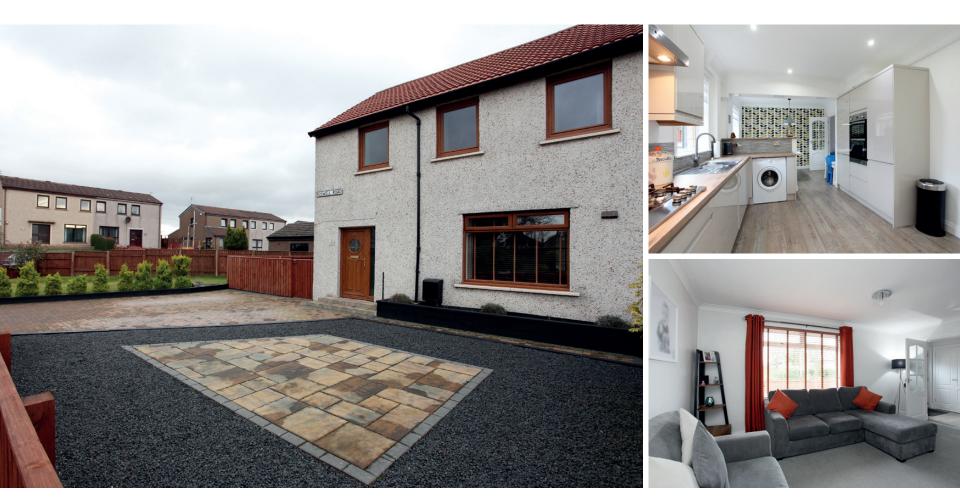

## 2 Boswell Road

LOCHGELLY, FIFE, KY5 9DS

## LOCATION IMAGES LOCHGELLY LIFESTYLE

| Kitchen/Diner | 7.05m (23'2") x 3.00m (9'10") |
|---------------|-------------------------------|
| Lounge        | 5.00m (16'5") x 3.70m (12'2") |
| Bedroom 1     | 4.15m (13'7") x 3.80m (12'6") |
| Bedroom 2     | 3.51m (11'6") x 3.27m (10'9") |
| Bedroom 3     | 3.80m (12'6") x 2.90m (9'6")  |
| Bathroom      | 2.20m (7'3") x 1.90m (6'3")   |