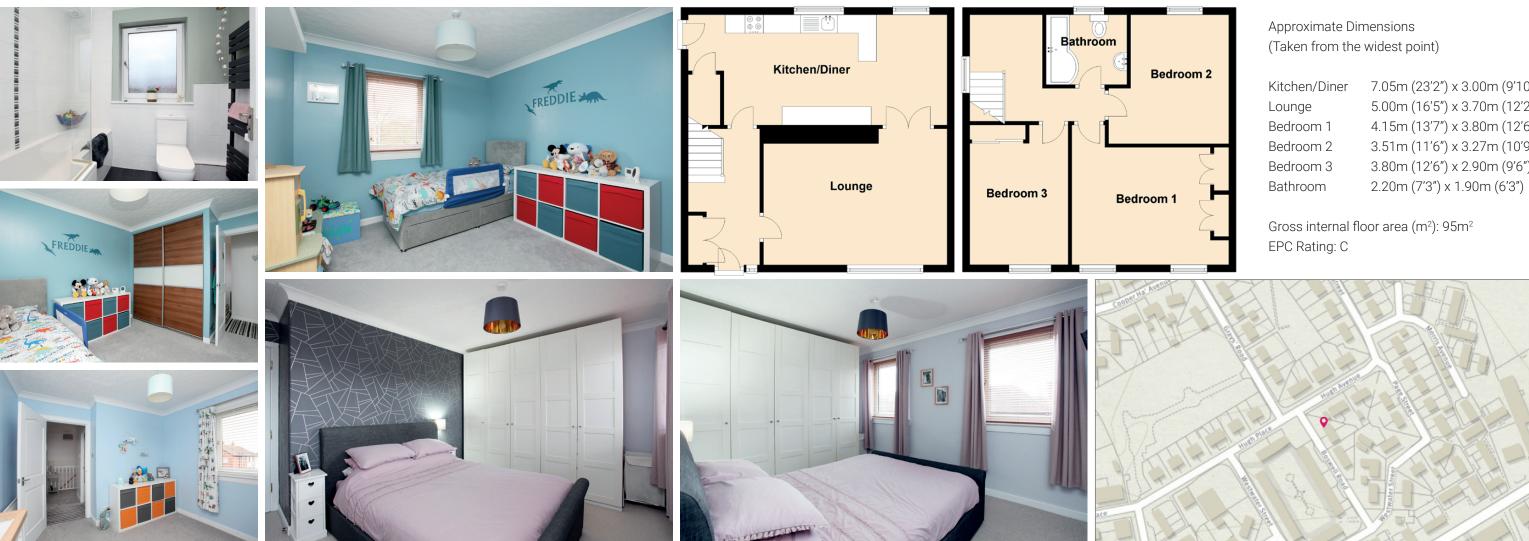

## LOCATION IMAGES LOCHGELLY LIFESTYLE

| Kitchen/Diner | 7.05m (23'2") x 3.00m (9'10") |
|---------------|-------------------------------|
| Lounge        | 5.00m (16'5") x 3.70m (12'2") |
| Bedroom 1     | 4.15m (13'7") x 3.80m (12'6") |
| Bedroom 2     | 3.51m (11'6") x 3.27m (10'9") |
| Bedroom 3     | 3.80m (12'6") x 2.90m (9'6")  |
| Bathroom      | 2.20m (7'3") x 1.90m (6'3")   |