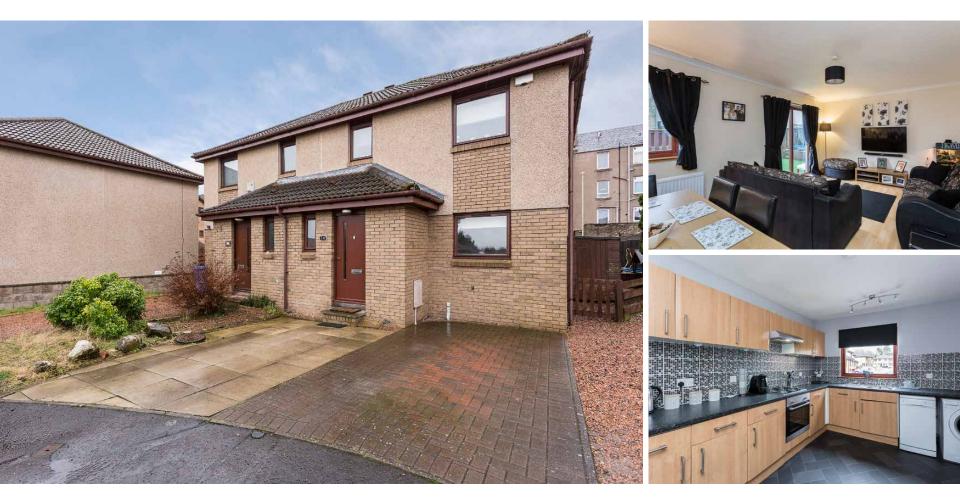

## DUNDEE, ANGUS, DD3 7BF

McEwan Fraser Legal is delighted to present this 3 bedroom house in Dundee. The property is in good condition with a modern bathroom and kitchen which have been upgraded. This semi-detached house is situated in a quiet culde-sac location with close proximity to the local amenities and access to the city centre.

Inside, the property comprises of:

- Fully equipped kitchen/breakfast room with modern units
- Spacious living/dining area with patio doors to the rear garden
- 3 bedrooms, two of them have fitted wardrobes
- Family bathroom with three-piece suite and cloakroom downstairs

In addition to this, the property includes double glazing throughout, private driveway offering off-street parking for 2 vehicles and a secluded rear garden. This is a rare opportunity to acquire a modern and sizeable family home in a central location.