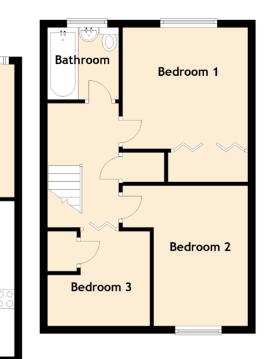

## **First Floor**

Bedroom 1 Bedroom 2 Bedroom 3 Bathroom

3.30m (10'10") x 3.20m (10'6") 3.70m (12'2") x 3.30m (10'10") 2.70m (8'10") x 2.50m (8'2") 2.00m (6'7") x 1.90m (6'3")

Gross internal floor area (m<sup>2</sup>): 88m<sup>2</sup> | EPC Rating: C