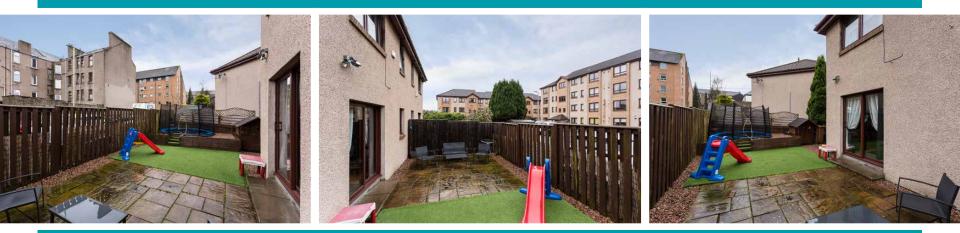

In addition to this, the property includes double glazing throughout, private driveway offering off-street parking for 2 vehicles and a secluded rear garden. This is a rare opportunity to acquire a modern and sizeable family home in a central location.