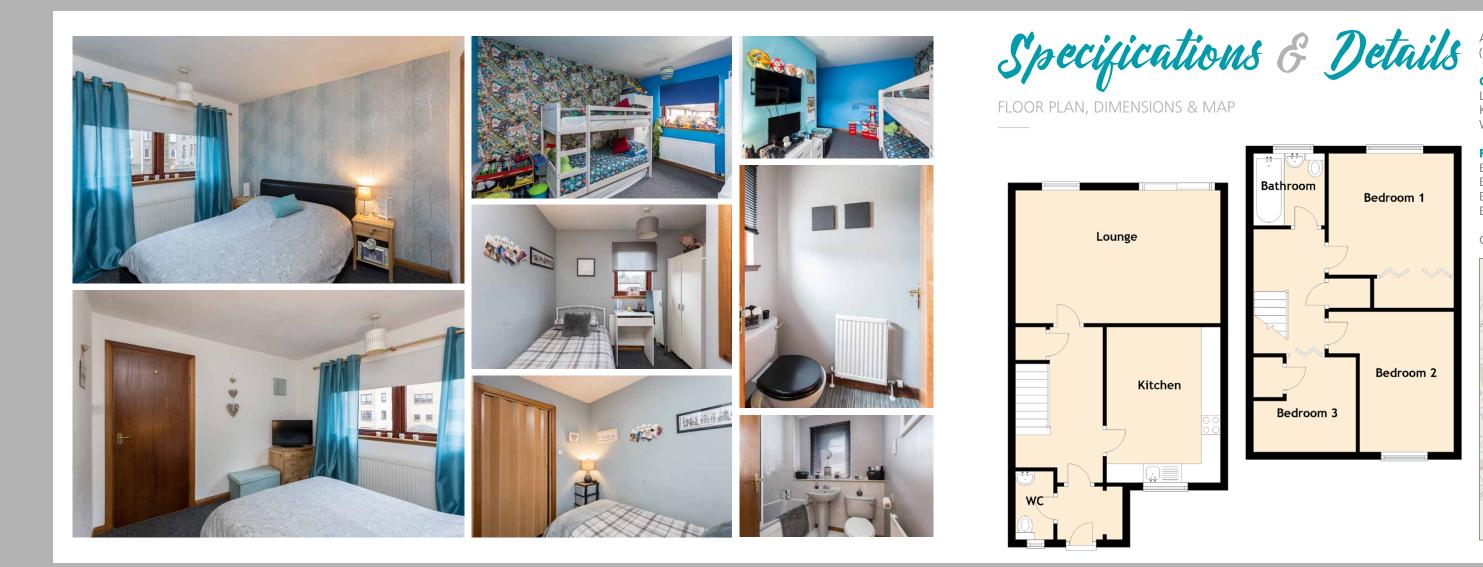

Inside, the property comprises of:

- Fully equipped kitchen/breakfast room with modern units
- Spacious living/dining area with patio doors to the rear garden
- 3 bedrooms, two of them have fitted wardrobes
- Family bathroom with three-piece suite and cloakroom downstairs

Approximate Dimensions (Taken from the widest point)

## **Ground Floor**

Lounge Kitchen WC

5.40m (17'9") x 3.50m (11'6") 4.10m (13'5") x 3.00m (9'10") 1.80m (5'11") x 1.00m (3'3")

## **First Floor**

Bedroom 1 Bedroom 2 Bedroom 3 Bathroom

3.30m (10'10") x 3.20m (10'6") 3.70m (12'2") x 3.30m (10'10") 2.70m (8'10") x 2.50m (8'2") 2.00m (6'7") x 1.90m (6'3")

Gross internal floor area (m<sup>2</sup>): 88m<sup>2</sup> | EPC Rating: C