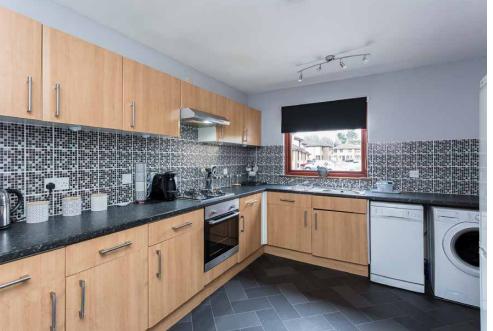

Inside, the property comprises of:

- Fully equipped kitchen/breakfast room with modern units
- Spacious living/dining area with patio doors to the rear garden
- 3 bedrooms, two of them have fitted wardrobes
- Family bathroom with three-piece suite and cloakroom downstairs