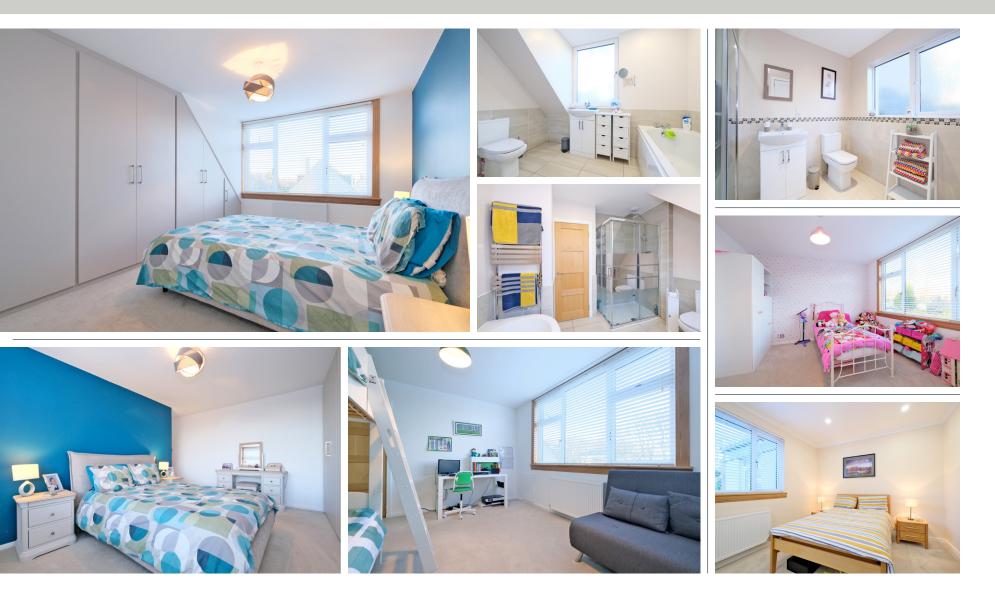

Inside, the property comprises of:

\_\_\_\_\_

- Fully equipped kitchen which forms of part of an open plan family area at the rear of the property overlooking the stunning garden
- Spacious living room for those nights curled up in front of the TV
- 3 bedrooms upstairs with plenty of storage and the family bathroom
- 1 bedroom downstairs with en-suite shower room