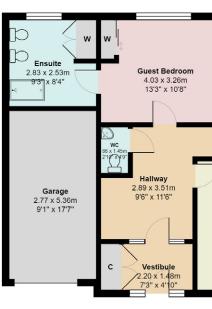

Inside, the property comprises of:

\_\_\_\_\_

- Fully equipped kitchen which forms of part of an open plan family area at the rear of the property overlooking the stunning garden
- Spacious living room for those nights curled up in front of the TV
- 3 bedrooms upstairs with plenty of storage and the family bathroom
- 1 bedroom downstairs with en-suite shower room

In addition to this, the property includes driveway parking and a garage. This is a rare opportunity to acquire a family home set in a quiet residential cul-de-sac location that is ready to unpack your boxes and start enjoying your new home.