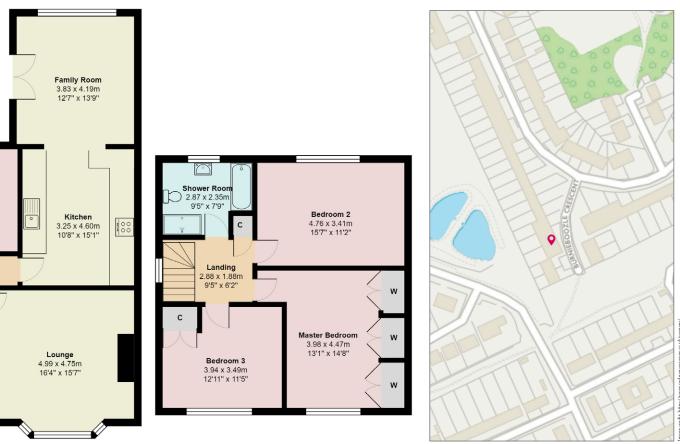

Inside, the property comprises of:

\_\_\_\_\_

- Fully equipped kitchen which forms of part of an open plan family area at the rear of the property overlooking the stunning garden
- Spacious living room for those nights curled up in front of the TV
- 3 bedrooms upstairs with plenty of storage and the family bathroom
- 1 bedroom downstairs with en-suite shower room

In addition to this, the property includes driveway parking and a garage. This is a rare opportunity to acquire a family home set in a quiet residential cul-de-sac location that is ready to unpack your boxes and start enjoying your new home.