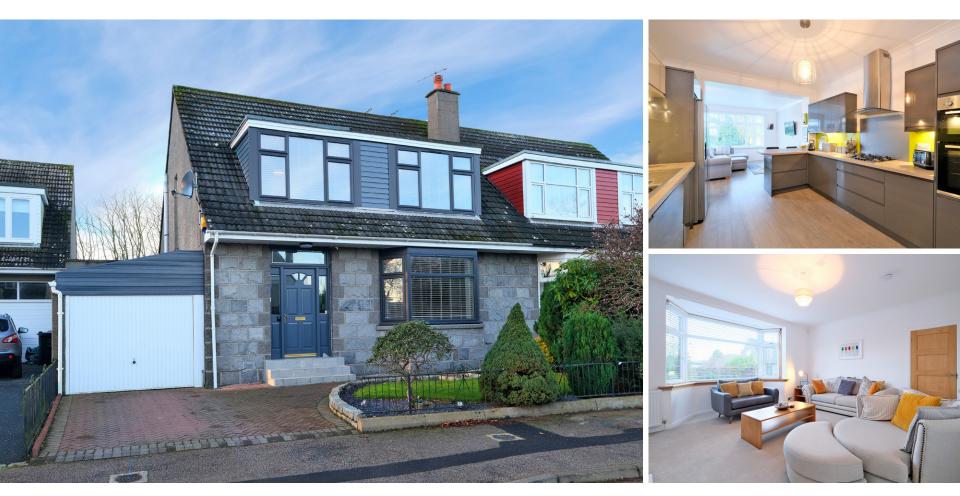

## THE PROPERTY

McEwan Fraser Legal is delighted to present this 4 bedroom house in Aberdeen. The property is in walk-in condition having been refurbished internally and externally to a very high standard.

Inside, the property comprises of:

\_\_\_\_\_

- Fully equipped kitchen which forms of part of an open plan family area at the rear of the property overlooking the stunning garden
- Spacious living room for those nights curled up in front of the TV
- 3 bedrooms upstairs with plenty of storage and the family bathroom
- 1 bedroom downstairs with en-suite shower room

In addition to this, the property includes driveway parking and a garage. This is a rare opportunity to acquire a family home set in a quiet residential cul-de-sac location that is ready to unpack your boxes and start enjoying your new home.