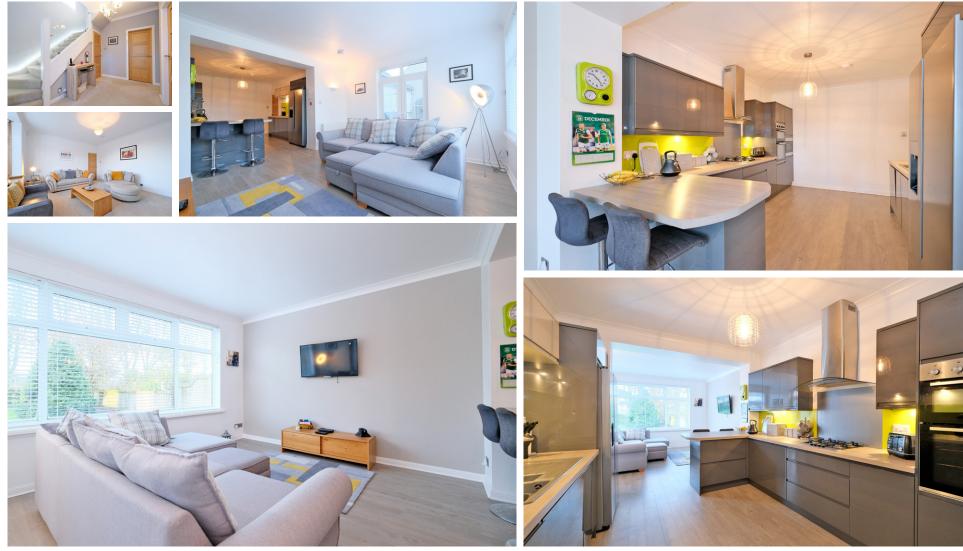

Inside, the property comprises of:

\_\_\_\_\_

- Fully equipped kitchen which forms of part of an open plan family area at the rear of the property overlooking the stunning garden
- Spacious living room for those nights curled up in front of the TV
- 3 bedrooms upstairs with plenty of storage and the family bathroom
- 1 bedroom downstairs with en-suite shower room