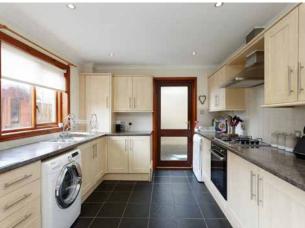

Accommodation is focused towards a generous reception room with large picture window and ample floor space for a range of different furniture configurations. Double doors from the lounge open onto a generous dining kitchen. The kitchen/diner comprises an ample range of base and wall mounted units which give excellent prep and storage space. Gas hob and electric oven are integrated with space being provided for further free standing appliances. Patio doors open onto a low maintenance rear garden. Climbing the stairs, there are two large double bedrooms and a generous single. The property is completed by a fully tiled bathroom with three piece suite and shower over bath.

For extra warmth and comfort, the property boasts gas central heating and double glazing.

"... THE KITCHEN/DINER COMPRISES AN AMPLE RANGE OF BASE AND WALL MOUNTED UNITS WHICH GIVE EXCELLENT PREP AND STORAGE SPACE ..."