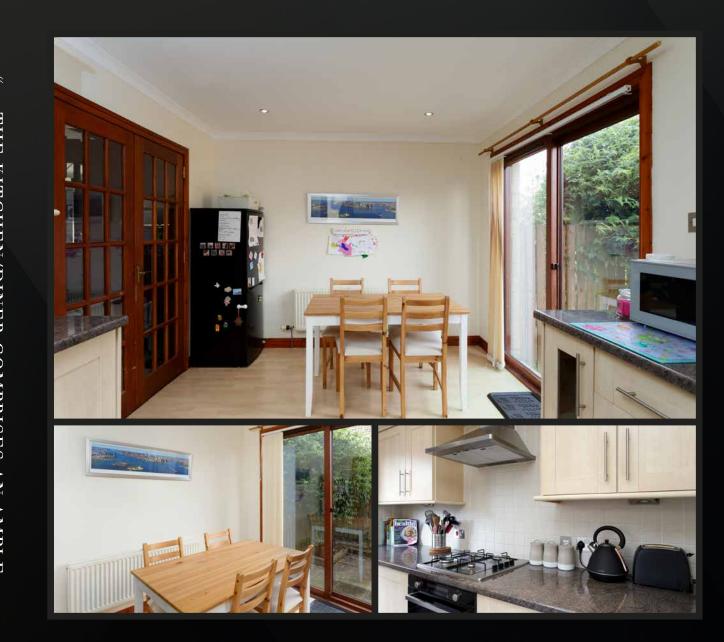

Accommodation is focused towards a generous reception room with large picture window and ample floor space for a range of different furniture configurations. Double doors from the lounge open onto a generous dining kitchen. The kitchen/diner comprises an ample range of base and wall mounted units which give excellent prep and storage space. Gas hob and electric oven are integrated with space being provided for further free standing appliances. Patio doors open onto a low maintenance rear garden. Climbing the stairs, there are two large double bedrooms and a generous single. The property is completed by a fully tiled bathroom with three piece suite and shower over bath.

For extra warmth and comfort, the property boasts gas central heating and double glazing.

"... THE KITCHEN/DINER COMPRISES AN AMPLE RANGE OF BASE AND WALL MOUNTED UNITS WHICH GIVE EXCELLENT PREP AND STORAGE SPACE ..."