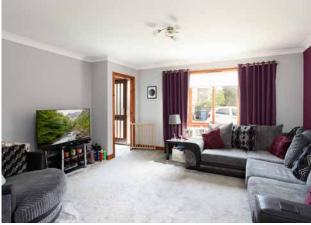

Accommodation is focused towards a generous reception room with large picture window and ample floor space for a range of different furniture configurations. Double doors from the lounge open onto a generous dining kitchen. The kitchen/diner comprises an ample range of base and wall mounted units which give excellent prep and storage space. Gas hob and electric oven are integrated with space being provided for further free standing appliances. Patio doors open onto a low maintenance rear garden. Climbing the stairs, there are two large double bedrooms and a generous single. The property is completed by a fully tiled bathroom with three piece suite and shower over bath.