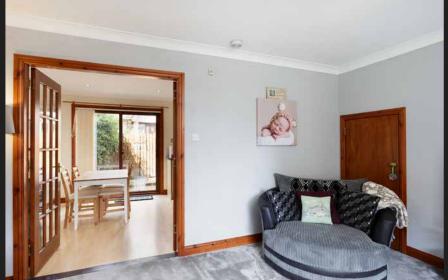

Accommodation is focused towards a generous reception room with large picture window and ample floor space for a range of different furniture configurations. Double doors from the lounge open onto a generous dining kitchen. The kitchen/diner comprises an ample range of base and wall mounted units which give excellent prep and storage space. Gas hob and electric oven are integrated with space being provided for further free standing appliances. Patio doors open onto a low maintenance rear garden. Climbing the stairs, there are two large double bedrooms and a generous single. The property is completed by a fully tiled bathroom with three piece suite and shower over bath.