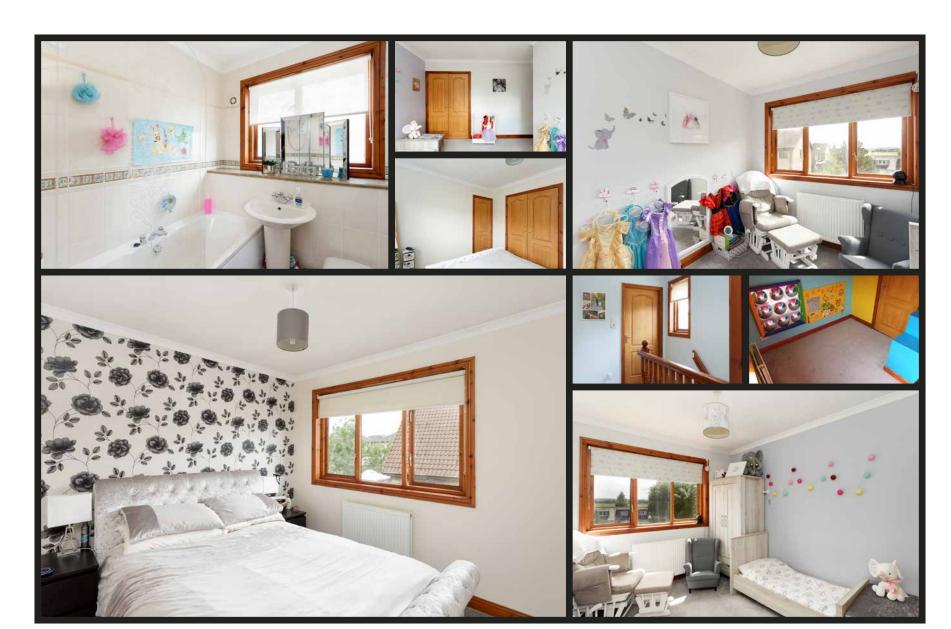

## 5 QUOITERS COURT

**BLACKBURN, WEST LOTHIAN, EH47 7PP** 

McEwan Fraser is delighted to offer this spacious three bedroom semi-detached house to the market. The property enjoys excellent proportions with a particularly generous kitchen for a property of this type. Internally, it is presented in excellent condition and would be an ideal starter home for a couple or young family.

Accommodation is focused towards a generous reception room with large picture window and ample floor space for a range of different furniture configurations. Double doors from the lounge open onto a generous dining kitchen. The kitchen/diner comprises an ample range of base and wall mounted units which give excellent prep and storage space. Gas hob and electric oven are integrated with space being provided for further free standing appliances. Patio doors open onto a low maintenance rear garden. Climbing the stairs, there are two large double bedrooms and a generous single. The property is completed by a fully tiled bathroom with three piece suite and shower over bath.

For extra warmth and comfort, the property boasts gas central heating and double glazing.

"... THE KITCHEN/DINER COMPRISES AN AMPLE RANGE OF BASE AND WALL MOUNTED UNITS WHICH GIVE EXCELLENT PREP AND STORAGE SPACE ..."