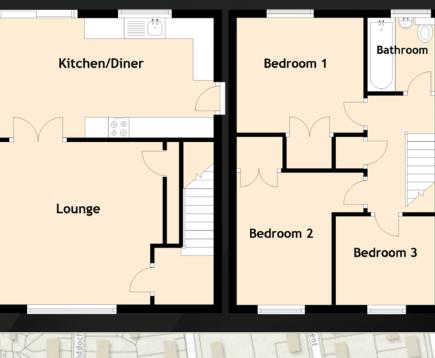

## $\Xi$ S FLOOR **ATIONS** SPECIFIC

Approximate Dimensions (Taken from the widest point)

5.28m (17'4") x 2.91m (9'7") Kitchen/Diner 4.68m (15'4") x 3.95m (13') Lounge Bedroom 1 3.20m (10'6") x 2.90m (9'6")

Bedroom 2 3.34m (10'11") x 3.20m (10'6") 2.45m (8') x 2.32m (7'7") Bedroom 3 Bathroom 1.86m (6'1") x 1.70m (5'7")

Gross internal floor area (m²): 78m² EPC Rating: C

Solicitors & Estate Agents

Tel. 01506 537 100 www.mcewanfraserlegal.co.uk info@mcewanfraserlegal.co.uk