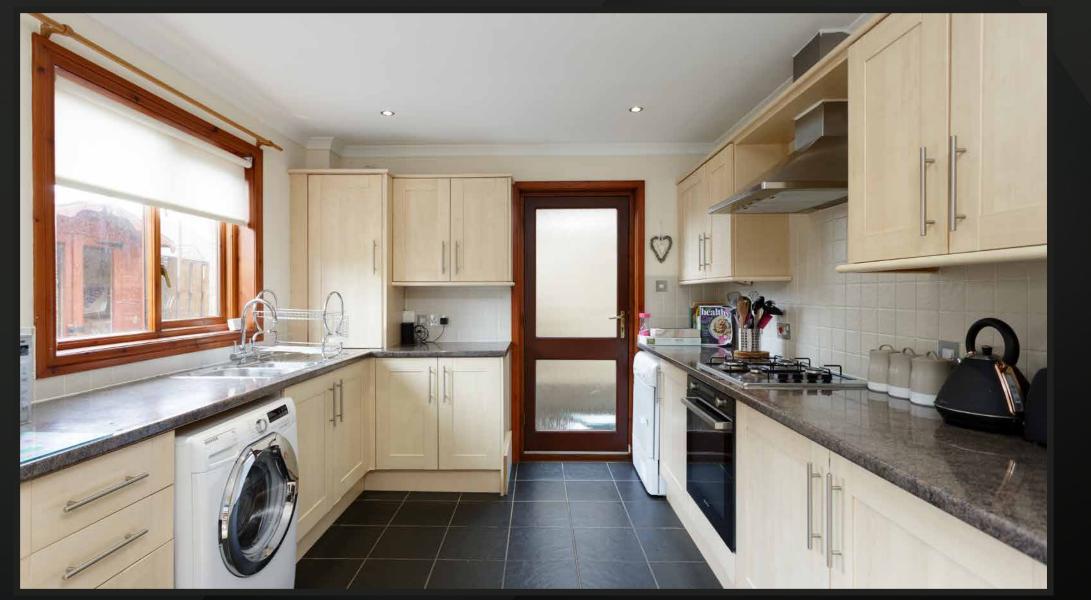

Accommodation is focused towards a generous reception room with large picture window and ample floor space for a range of different furniture configurations. Double doors from the lounge open onto a generous dining kitchen. The kitchen/diner comprises an ample range of base and wall mounted units which give excellent prep and storage space. Gas hob and electric oven are integrated with space being provided for further free standing appliances. Patio doors open onto a low maintenance rear garden. Climbing the stairs, there are two large double bedrooms and a generous single. The property is completed by a fully tiled bathroom with three piece suite and shower over bath.

For extra warmth and comfort, the property boasts gas central heating and double glazing.

"... THE KITCHEN/DINER COMPRISES AN AMPLE RANGE OF BASE AND WALL MOUNTED UNITS WHICH GIVE EXCELLENT PREP AND STORAGE SPACE ..."