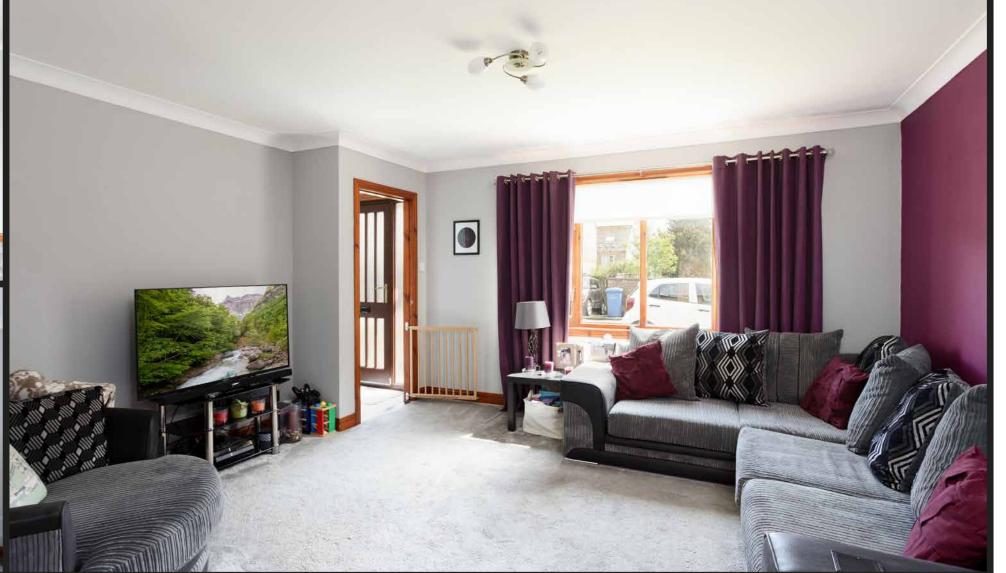

Accommodation is focused towards a generous reception room with large picture window and ample floor space for a range of different furniture configurations. Double doors from the lounge open onto a generous dining kitchen. The kitchen/diner comprises an ample range of base and wall mounted units which give excellent prep and storage space. Gas hob and electric oven are integrated with space being provided for further free standing appliances. Patio doors open onto a low maintenance rear garden. Climbing the stairs, there are two large double bedrooms and a generous single. The property is completed by a fully tiled bathroom with three piece suite and shower over bath.