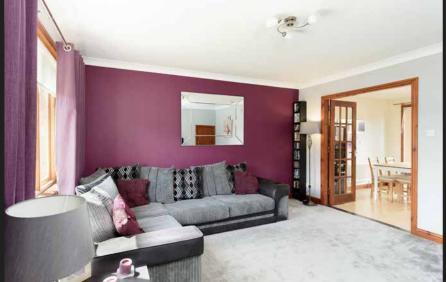

Accommodation is focused towards a generous reception room with large picture window and ample floor space for a range of different furniture configurations. Double doors from the lounge open onto a generous dining kitchen. The kitchen/diner comprises an ample range of base and wall mounted units which give excellent prep and storage space. Gas hob and electric oven are integrated with space being provided for further free standing appliances. Patio doors open onto a low maintenance rear garden. Climbing the stairs, there are two large double bedrooms and a generous single. The property is completed by a fully tiled bathroom with three piece suite and shower over bath.