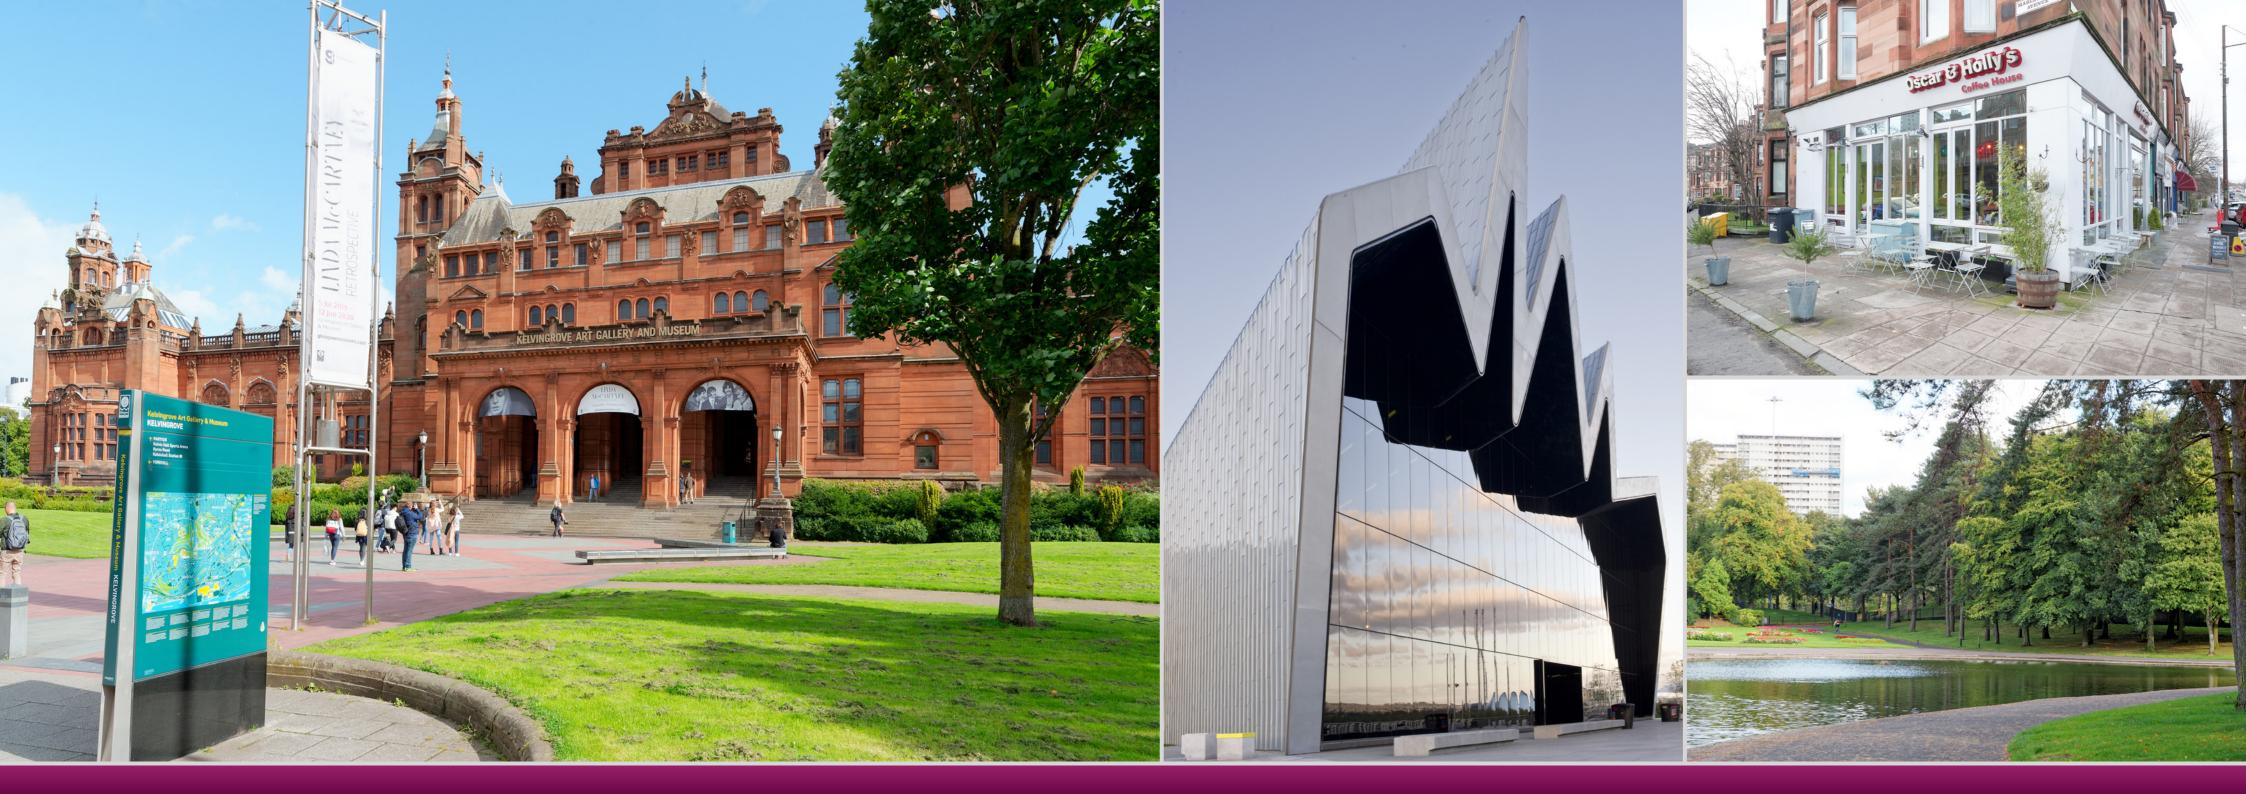

Petals flowers

Located on Crow Road in the heart of Glasgow's West End, Broomhill is a bustling suburb. Petals Flowers is ideally placed for passing trade, surrounded by a superb selection of cafes, delis, restaurants, and specialist shops.

There are excellent local parks including Victoria park which is a 10-minute walk from the premises. Hyndland Train Station is also a short walk away and has regular services to both Glasgow and Edinburgh city centres.

There is also a regular bus service from Crow Road and Clarence Drive for Hyndland, Byres Road, Kelvingrove, and the city centre.

... an established florist situated in a prime west end location ...