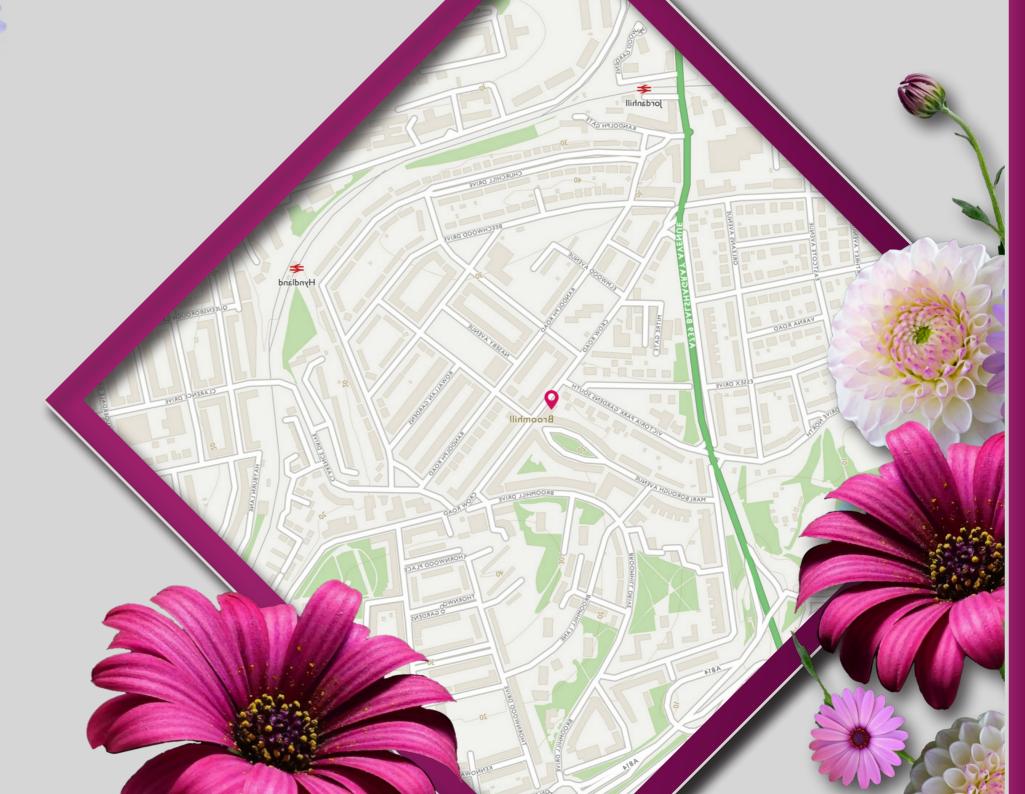

Petals flowers

Located on Crow Road in the heart of Glasgow's West End, Broomhill is a bustling suburb. Petals Flowers is ideally placed for passing trade, surrounded by a superb selection of cafes, delis, restaurants, and specialist shops.

There are excellent local parks including Victoria park which is a 10-minute walk from the premises. Hyndland Train Station is also a short walk away and has regular services to both Glasgow and Edinburgh city centres.

There is also a regular bus service from Crow Road and Clarence Drive for Hyndland, Byres Road, Kelvingrove, and the city centre.

... an established florist situated in a prime west end location ...