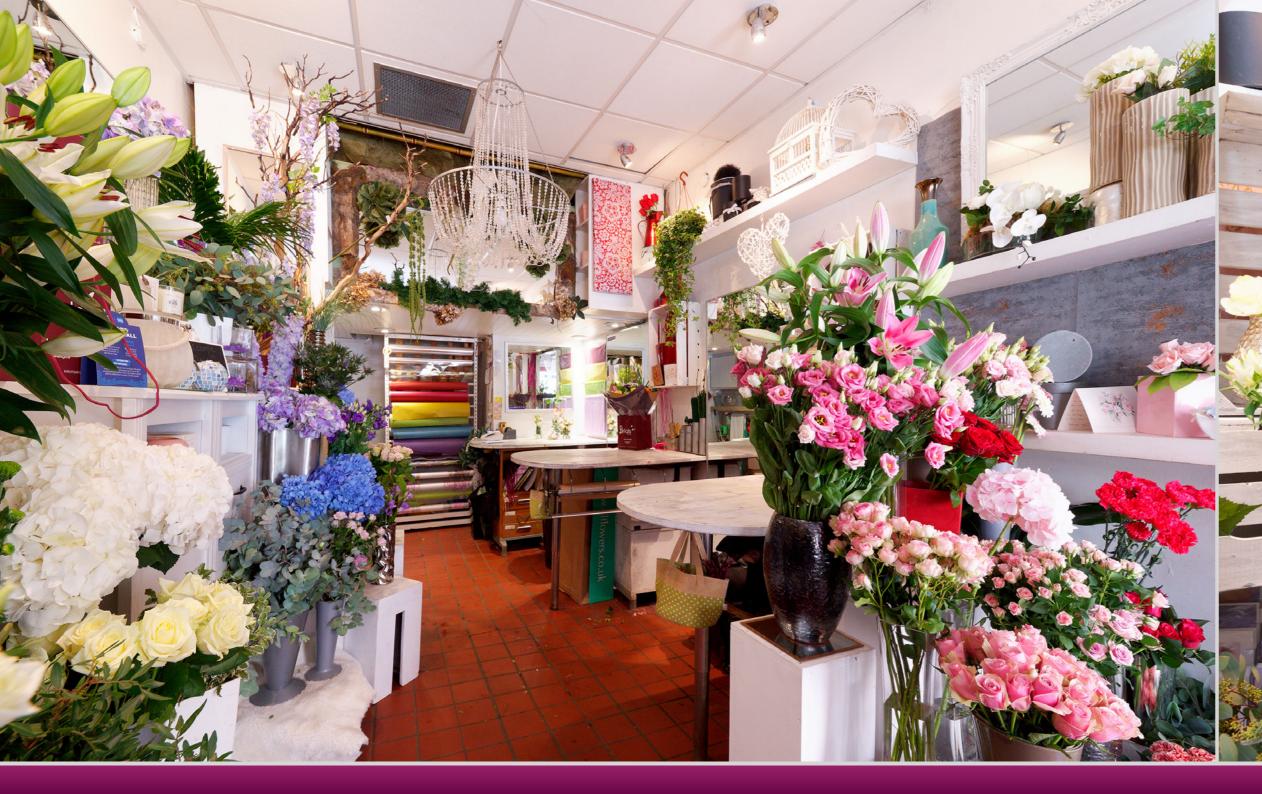

Covering all aspects of floristry from weddings, births, funerals and special occasion flowers as well as a wide range of bouquets and flower arrangements.

The shop door and window display are located on Crow Road. The entrance gives access to a spacious shop floor, with ample displays and vases filled with artificial and fresh flowers. To the rear of the shop is a cutting table, counter and a staircase leading to a mezanine floor which has a viewing window over looking the shop floor below. There are two additional storage cupboards and a staff WC located in the close next door.