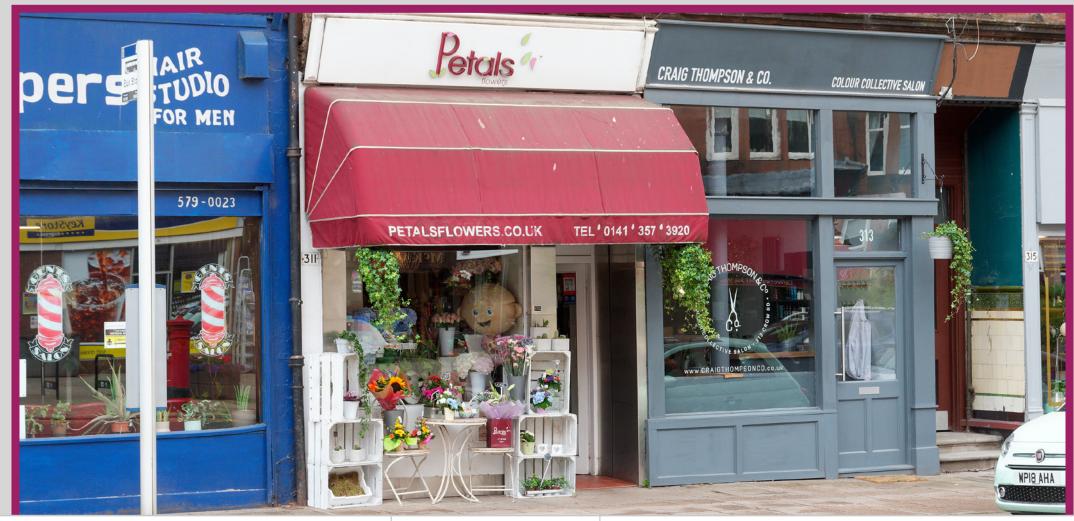

## Petals flowers

McEwan Fraser Legal is delighted to present to the market on a leasehold basis Petals Flowers.

Petals florist is situated on Crow Road in the heart of Glasgow's bustling west end and is a thriving business with an outstanding reputation. The current owner has worked hard to build a reputation and over the last 20 years has become one of the west ends 'go to' florist.

Covering all aspects of floristry from weddings, births, funerals and special occasion flowers as well as a wide range of bouquets and flower arrangements.

The shop door and window display are located on Crow Road. The entrance gives access to a spacious shop floor, with ample displays and vases filled with artificial and fresh flowers. To the rear of the shop is a cutting table, counter and a staircase leading to a mezanine floor which has a viewing window over looking the shop floor below. There are two additional storage cupboards and a staff WC located in the close next door.

Petals flowers

Located on Crow Road in the heart of Glasgow's West End, Broomhill is a bustling suburb. Petals Flowers is ideally placed for passing trade, surrounded by a superb selection of cafes, delis, restaurants, and specialist shops.