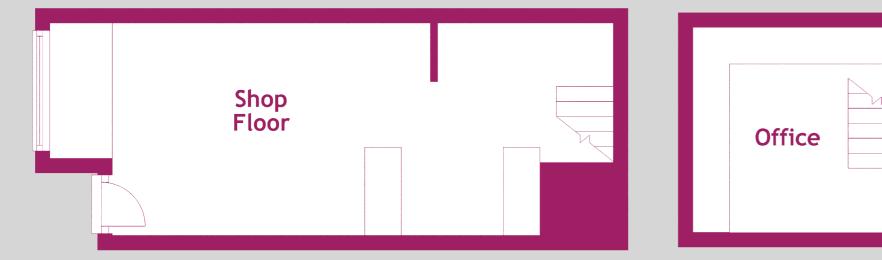

Covering all aspects of floristry from weddings, births, funerals and special occasion flowers as well as a wide range of bouquets and flower arrangements.

The shop door and window display are located on Crow Road. The entrance gives access to a spacious shop floor, with ample displays and vases filled with artificial and fresh flowers. To the rear of the shop is a cutting table, counter and a staircase leading to a mezanine floor which has a viewing window over looking the shop floor below. There are two additional storage cupboards and a staff WC located in the close next door.

## Specificati

Approximate Dimensions (Taken from the widest point)

Shop Floor: Office: 6.85m (22'6") x 2.90m (9'6") 2.90m (9'6") x 2.80m (9'2"

Gross internal floor area (m2): TBCm2 | EPC Rating: TBC

Extras (Included in the sale): Petals Flowers comes complete with goodwill and all trade contents including the delivery van but excluding personal items. Stock at valuation.