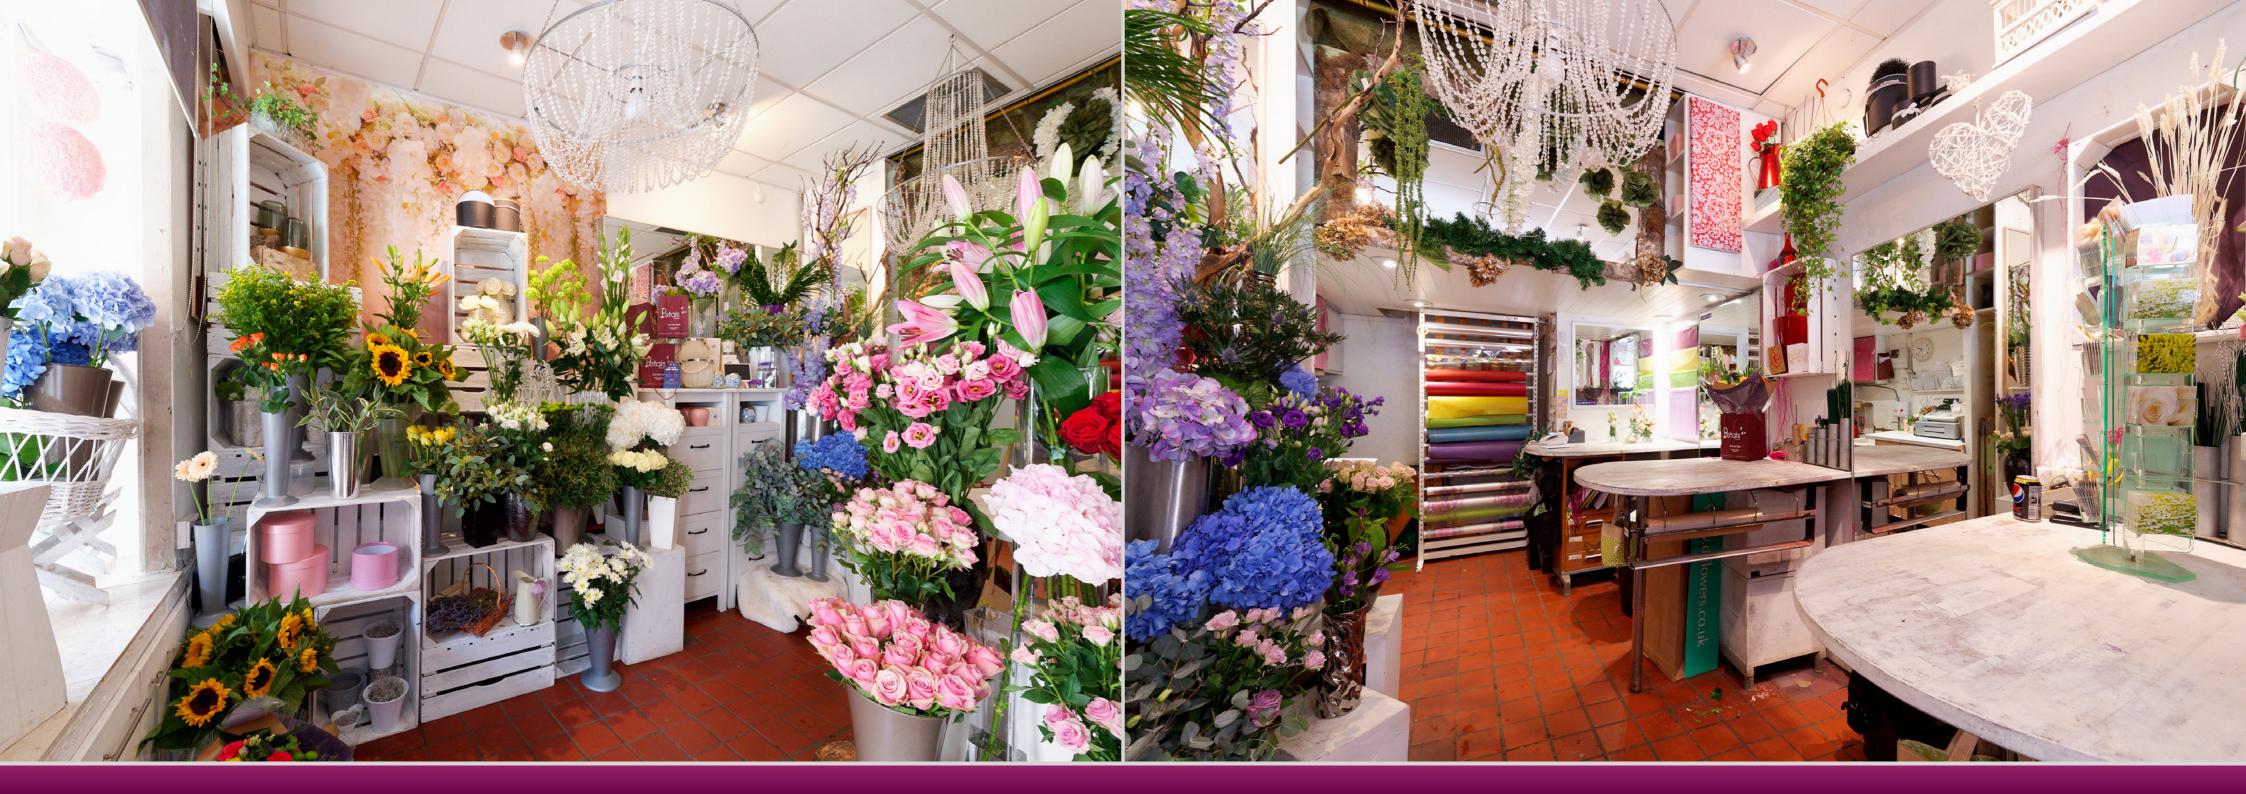

Covering all aspects of floristry from weddings, births, funerals and special occasion flowers as well as a wide range of bouquets and flower arrangements.

The shop door and window display are located on Crow Road. The entrance gives access to a spacious shop floor, with ample displays and vases filled with artificial and fresh flowers. To the rear of the shop is a cutting table, counter and a staircase leading to a mezanine floor which has a viewing window over looking the shop floor below. There are two additional storage cupboards and a staff WC located in the close next door.