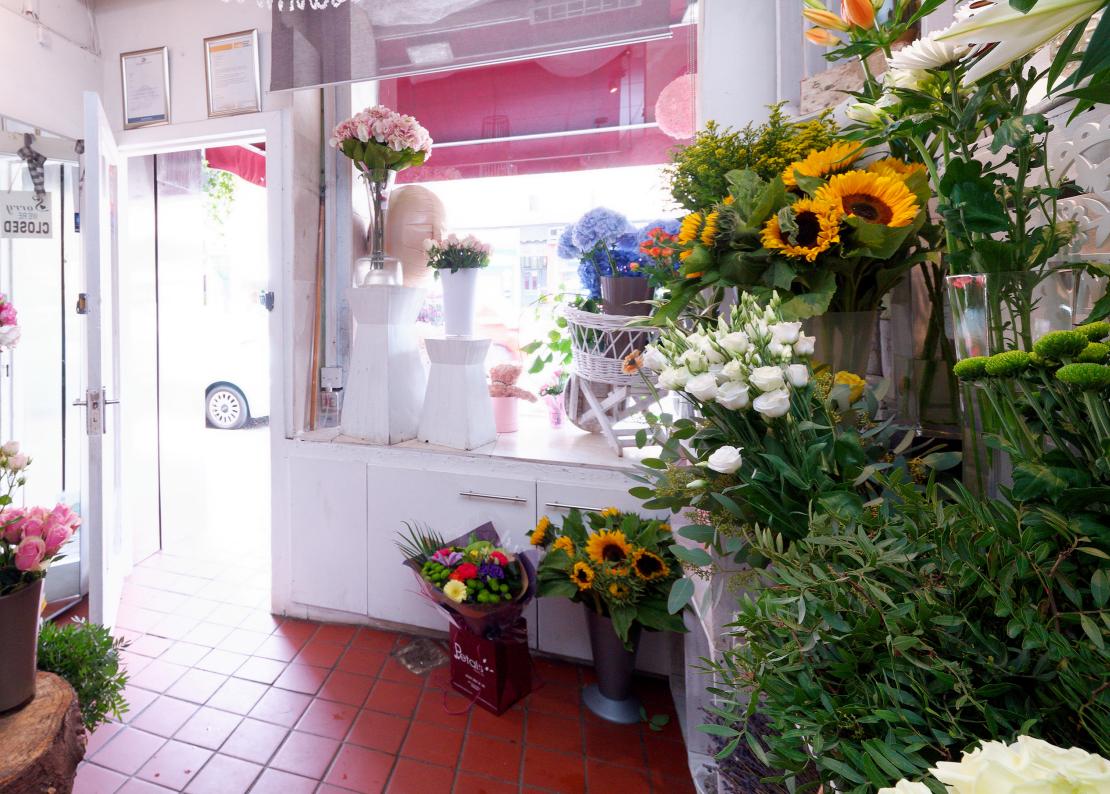

Covering all aspects of floristry from weddings, births, funerals and special occasion flowers as well as a wide range of bouquets and flower arrangements.

The shop door and window display are located on Crow Road. The entrance gives access to a spacious shop floor, with ample displays and vases filled with artificial and fresh flowers. To the rear of the shop is a cutting table, counter and a staircase leading to a mezanine floor which has a viewing window over looking the shop floor below. There are two additional storage cupboards and a staff WC located in the close next door.