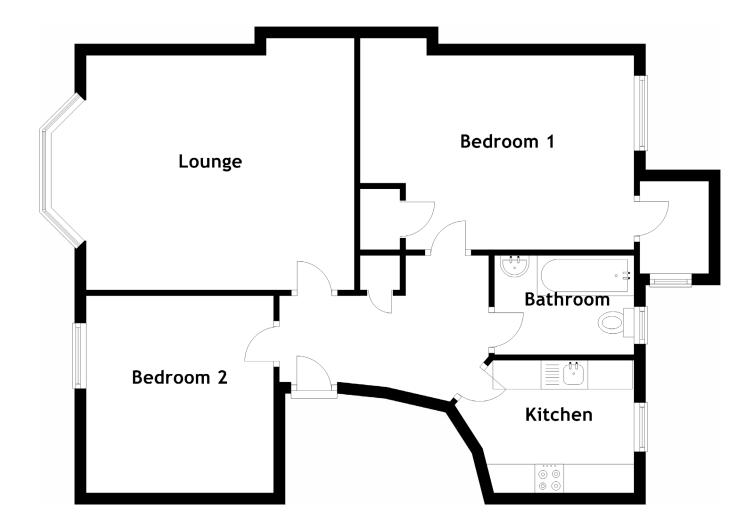

### the garden

To the rear is a communal garden with hanging space, bin storage and separate outside storage shed.

Approximate Dimensions (Taken from the widest point)

Living Room

| 4.65m (15′3″) x 4.07m (13′4″) |  |
|-------------------------------|--|
| 2.87m (9′5″) x 2.16m (7′1″)   |  |

Kitchen2.87m (9'5") x 2.16m (7'1")Bedroom 14.75m (15'7") x 3.67m (12')

Bedroom 2 Bathroom 3.42m (11'3") x 3.25m (10'8") 2.42m (7'11") x 1.72m (5'8")

Gross internal floor area (m<sup>2</sup>): 69m<sup>2</sup> EPC Rating: D