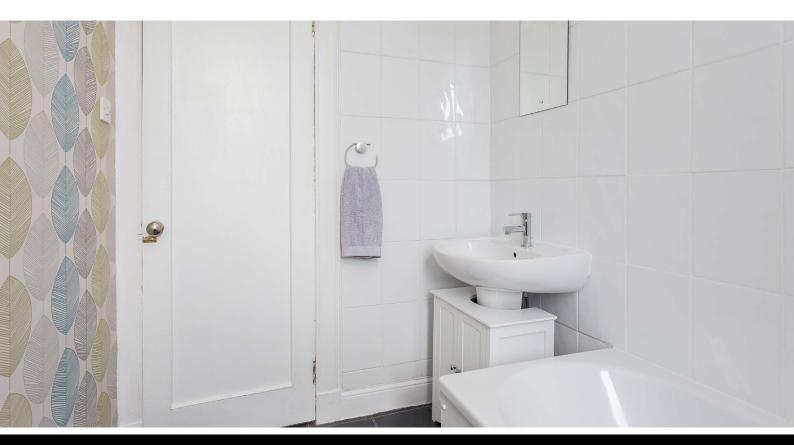

The family bathroom is a three-piece suite with panel enclosed bath and shower over, low-level WC and pedestal wash hand basin.