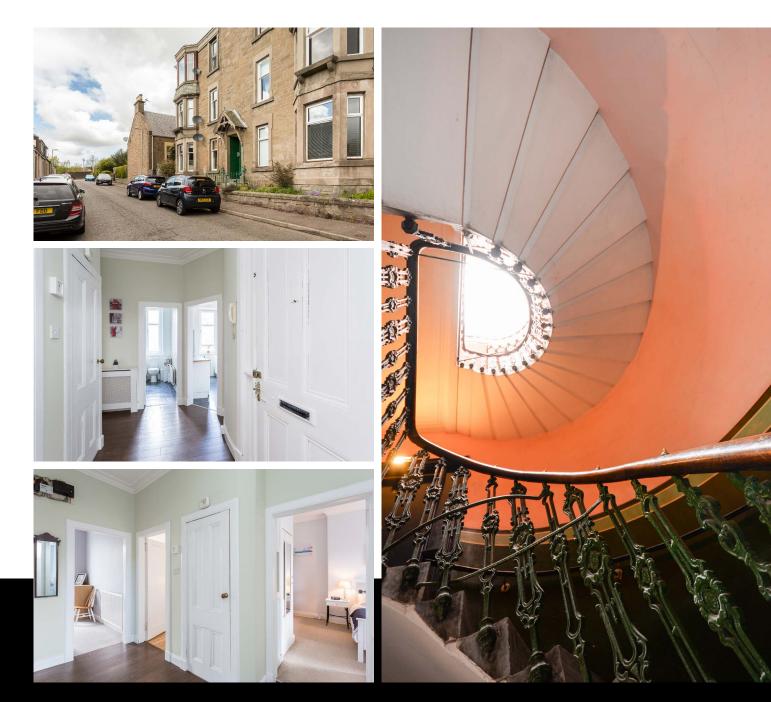

## - 1R, 13 JANEFIELD PLACE

Part Exchange Available! An opportunity has arisen to purchase this beautiful first-floor apartment which boasts loads of character including exposed timber floors, ceiling roses and beautiful cornice. The property benefits from a secure entry system. The entrance hall has laminated flooring with access to a cupboard for storage.

The master bedroom is located to the rear with space for free standing wardrobes in recess, walk-in cupboard with hanging space and shelving and further rear utility room housing gas fired boiler, lagged cylinder and further hanging space and shelving. Bedroom two is a double located to the front with sash and case windows.

The family bathroom is a three-piece suite with panel enclosed bath and shower over, low-level WC and pedestal wash hand basin.