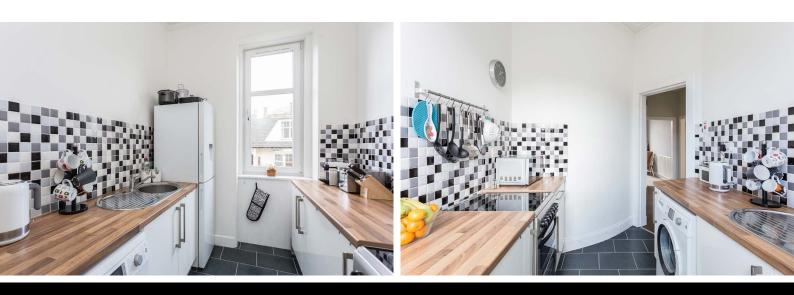

#### entrance hallway

The living room has exposed timber floorboards and a beautiful bay window with sash and case windows.

The kitchen has been modernised and offers a range of units with a single bowl sink unit with a mixer tap and drainer.