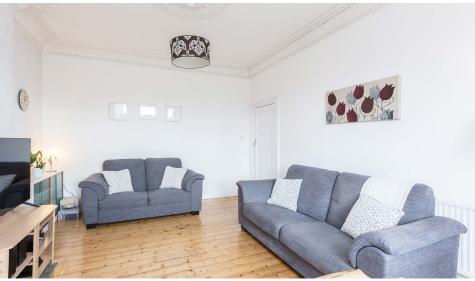

#### entrance hallway

The living room has exposed timber floorboards and a beautiful bay window with sash and case windows.

The kitchen has been modernised and offers a range of units with a single bowl sink unit with a mixer tap and drainer.