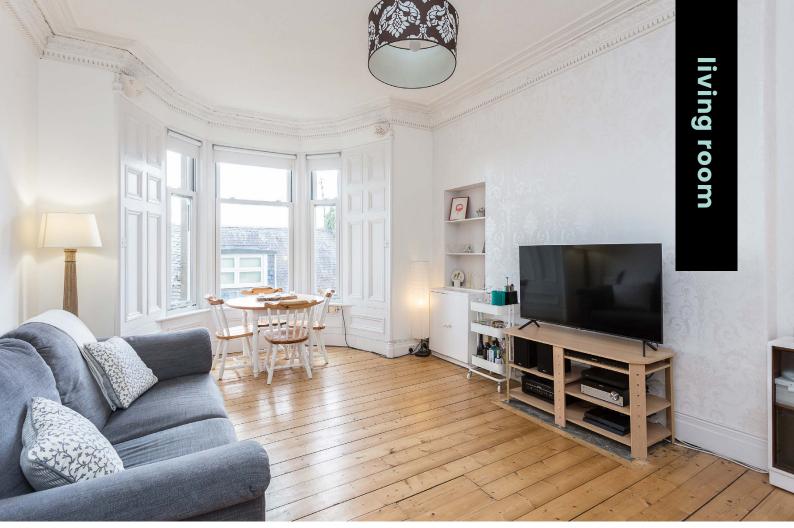

#### entrance hallway

The living room has exposed timber floorboards and a beautiful bay window with sash and case windows.

The kitchen has been modernised and offers a range of units with a single bowl sink unit with a mixer tap and drainer.

### the garden

To the rear is a communal garden with hanging space, bin storage and separate outside storage shed.

Approximate Dimensions (Taken from the widest point)

Living Room

| 4.65m (15′3″) x 4.07m (13′4″) |  |
|-------------------------------|--|
| 2.87m (9′5″) x 2.16m (7′1″)   |  |