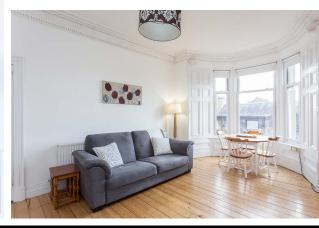

#### entrance hallway

The living room has exposed timber floorboards and a beautiful bay window with sash and case windows.

The kitchen has been modernised and offers a range of units with a single bowl sink unit with a mixer tap and drainer.