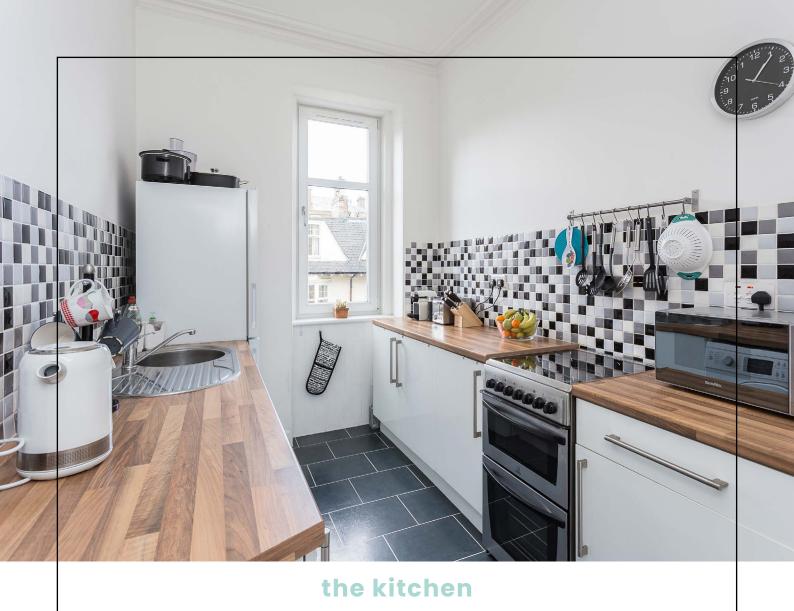

#### entrance hallway

The living room has exposed timber floorboards and a beautiful bay window with sash and case windows.

The kitchen has been modernised and offers a range of units with a single bowl sink unit with a mixer tap and drainer.