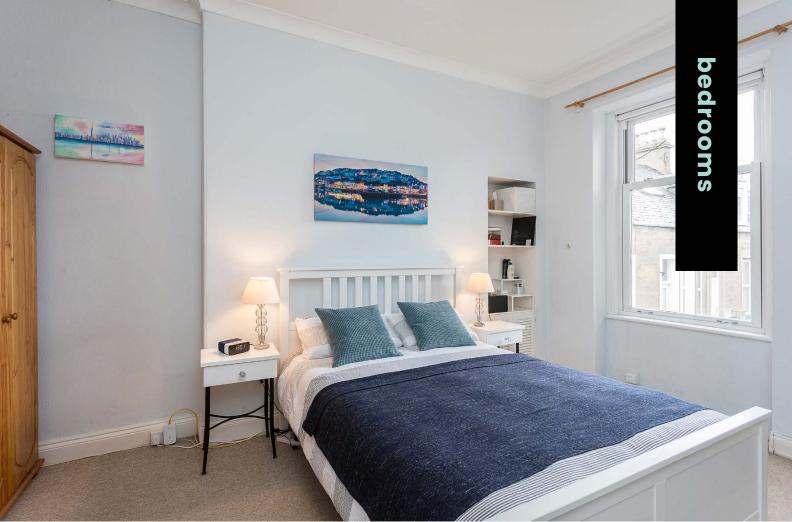

The master bedroom is located to the rear with space for free standing wardrobes in recess, walk-in cupboard with hanging space and shelving and further rear utility room housing gas fired boiler, lagged cylinder and further hanging space and shelving. Bedroom two is a double located to the front with sash and case windows.