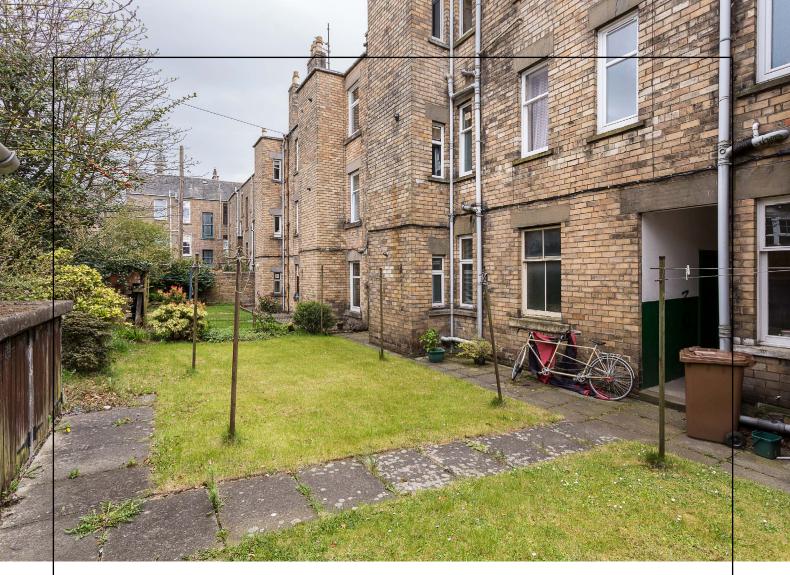

### the garden

To the rear is a communal garden with hanging space, bin storage and separate outside storage shed.

Approximate Dimensions (Taken from the widest point)

Living Room

| 4.65m (15′3″) x 4.07m (13′4″) |  |
|-------------------------------|--|
| 2.87m (9′5″) x 2.16m (7′1″)   |  |