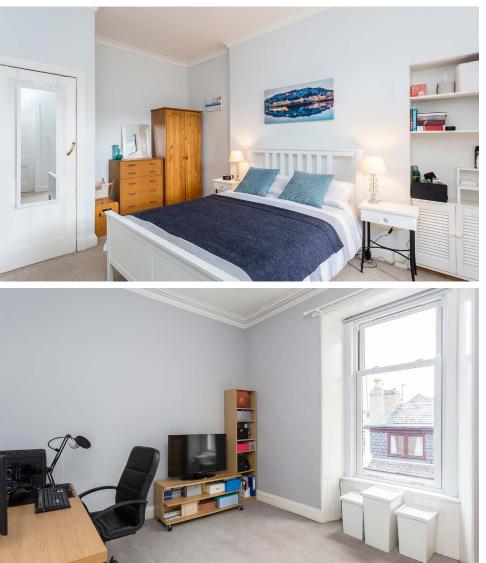

The master bedroom is located to the rear with space for free standing wardrobes in recess, walk-in cupboard with hanging space and shelving and further rear utility room housing gas fired boiler, lagged cylinder and further hanging space and shelving. Bedroom two is a double located to the front with sash and case windows.