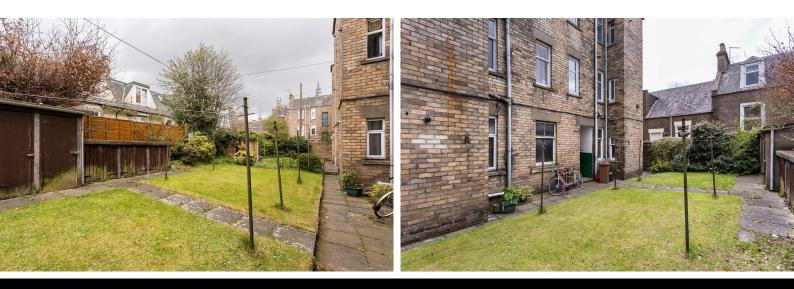

### the garden

To the rear is a communal garden with hanging space, bin storage and separate outside storage shed.

Approximate Dimensions (Taken from the widest point)

Living Room

| 4.65m (15′3″) x 4.07m (13′4″) |  |
|-------------------------------|--|
| 2.87m (9′5″) x 2.16m (7′1″)   |  |