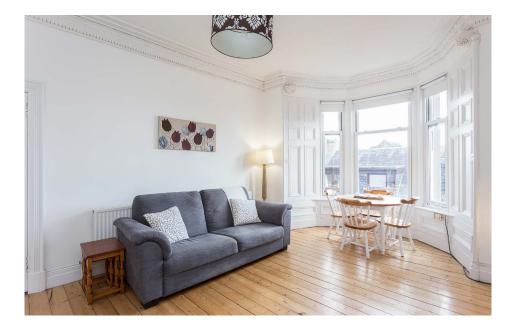

#### entrance hallway

The living room has exposed timber floorboards and a beautiful bay window with sash and case windows.

The kitchen has been modernised and offers a range of units with a single bowl sink unit with a mixer tap and drainer.

### the garden

To the rear is a communal garden with hanging space, bin storage and separate outside storage shed.

Approximate Dimensions (Taken from the widest point)

Living Room

| 4.65m (15′3″) x 4.07m (13′4″) |  |
|-------------------------------|--|
| 2.87m (9′5″) x 2.16m (7′1″)   |  |