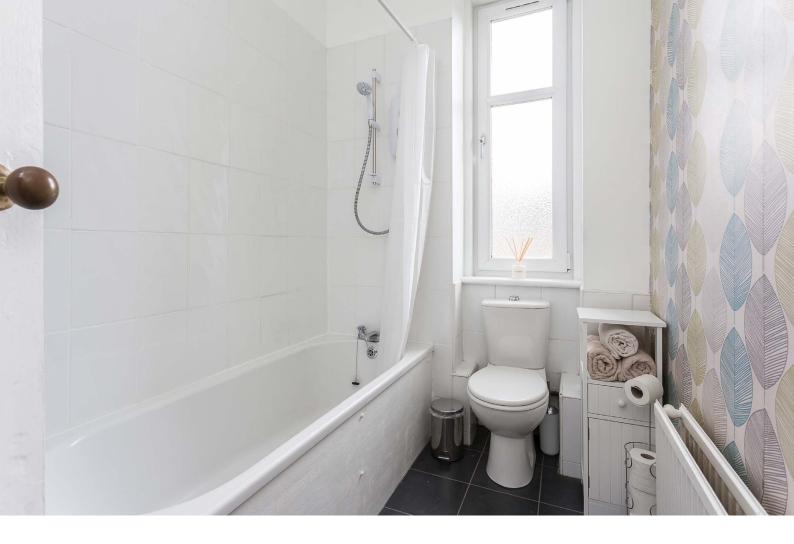

The family bathroom is a three-piece suite with panel enclosed bath and shower over, low-level WC and pedestal wash hand basin.