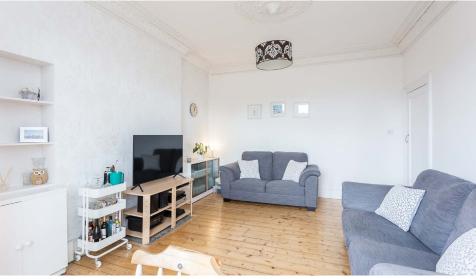

#### entrance hallway

The living room has exposed timber floorboards and a beautiful bay window with sash and case windows.

The kitchen has been modernised and offers a range of units with a single bowl sink unit with a mixer tap and drainer.

### the garden

To the rear is a communal garden with hanging space, bin storage and separate outside storage shed.

Approximate Dimensions (Taken from the widest point)

Living Room

| 4.65m (15′3″) x 4.07m (13′4″) |  |
|-------------------------------|--|
| 2.87m (9′5″) x 2.16m (7′1″)   |  |