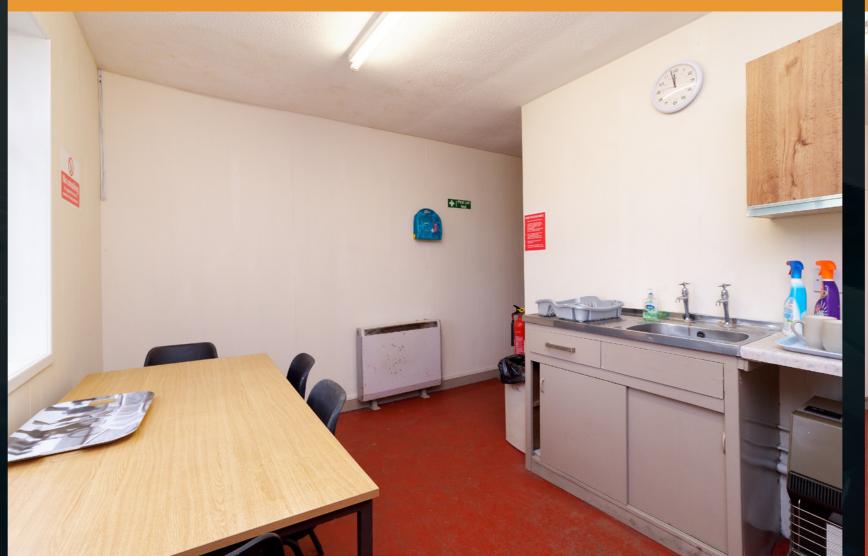

## OFFICES & CANTEEN

Approximate Dimensions

(Taken from the widest point)

Entrance 3.60m (11'10") x 2.75m (9')

Reception 5.40m (17'9") x 2.50m (8'2")

WC 1.80m (5'11") x 1.15m (3'9")

WC 1.80m (5'11") x 1.30m (4'3")

Canteen 4.40m (14'5") x 3.60m (11'10")

Office 1 5.60m (18'4") x 3.05m (10')

Office 2 7.05m (23'2") x 4.35m (14'3")

Office 3 3.95m (12'11") x 2.50m (8'2")

Lower Workhop 10.70m (35'1") x 8.70m (28'7")

Upper Workshop 10.70m (35'1") x 9.50m (31'2")