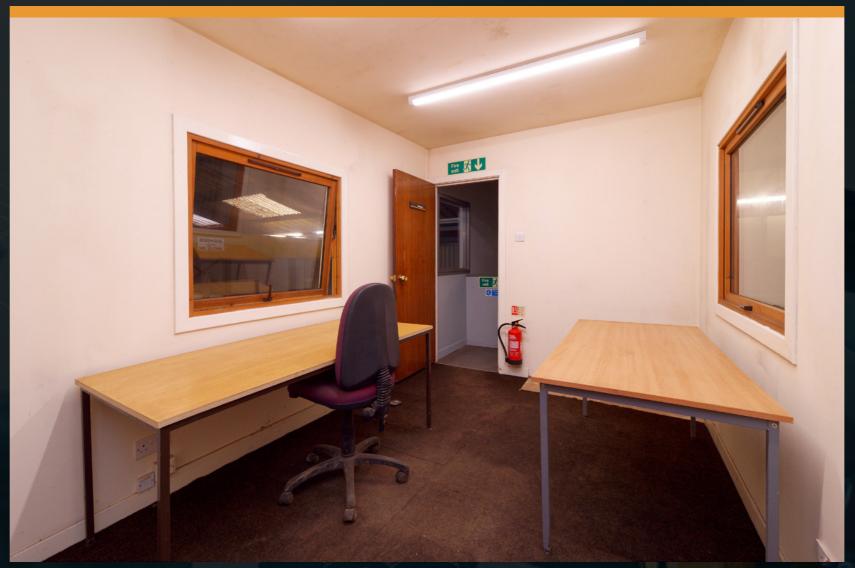

## OFFICES & CANTEEN

Approximate Dimensions

(Taken from the widest point)

Entrance 3.60m (11'10") x 2.75m (9')

Reception 5.40m (17'9") x 2.50m (8'2")

WC 1.80m (5'11") x 1.15m (3'9")

WC 1.80m (5'11") x 1.30m (4'3")

Canteen 4.40m (14'5") x 3.60m (11'10")

Office 1 5.60m (18'4") x 3.05m (10')

Office 2 7.05m (23'2") x 4.35m (14'3")

Office 3 3.95m (12'11") x 2.50m (8'2")

Lower Workhop 10.70m (35'1") x 8.70m (28'7")

Upper Workshop 10.70m (35'1") x 9.50m (31'2")