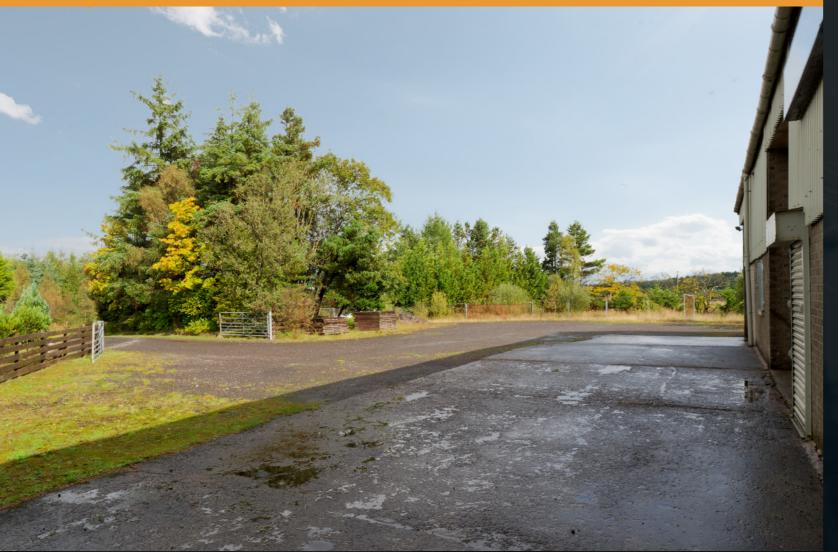

McEwan Fraser Legal are delighted to present to the market this 4500 sq ft engineering factory located in Greengairs, North Lanarkshire with a sizable yard. The unit was run as a successful engineering company for many years and is offered in immaculate condition.

The location, size, quality and layout of the commercial space on offer makes it ideal for use as a central hub for any company trading/distributing, preparing or manufacturing.