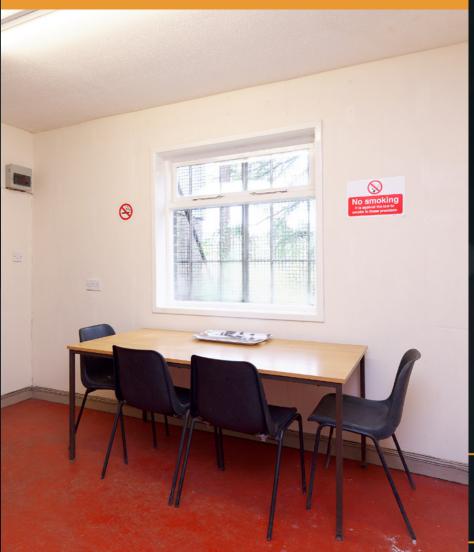

## OFFICES & CANTEEN

Approximate Dimensions

(Taken from the widest point)

Entrance 3.60m (11'10") x 2.75m (9')

Reception 5.40m (17'9") x 2.50m (8'2")

WC 1.80m (5'11") x 1.15m (3'9")

WC 1.80m (5'11") x 1.30m (4'3")

Canteen 4.40m (14'5") x 3.60m (11'10")

Office 1 5.60m (18'4") x 3.05m (10')

Office 2 7.05m (23'2") x 4.35m (14'3")

Office 3 3.95m (12'11") x 2.50m (8'2")

Lower Workhop 10.70m (35'1") x 8.70m (28'7")

Upper Workshop 10.70m (35'1") x 9.50m (31'2")