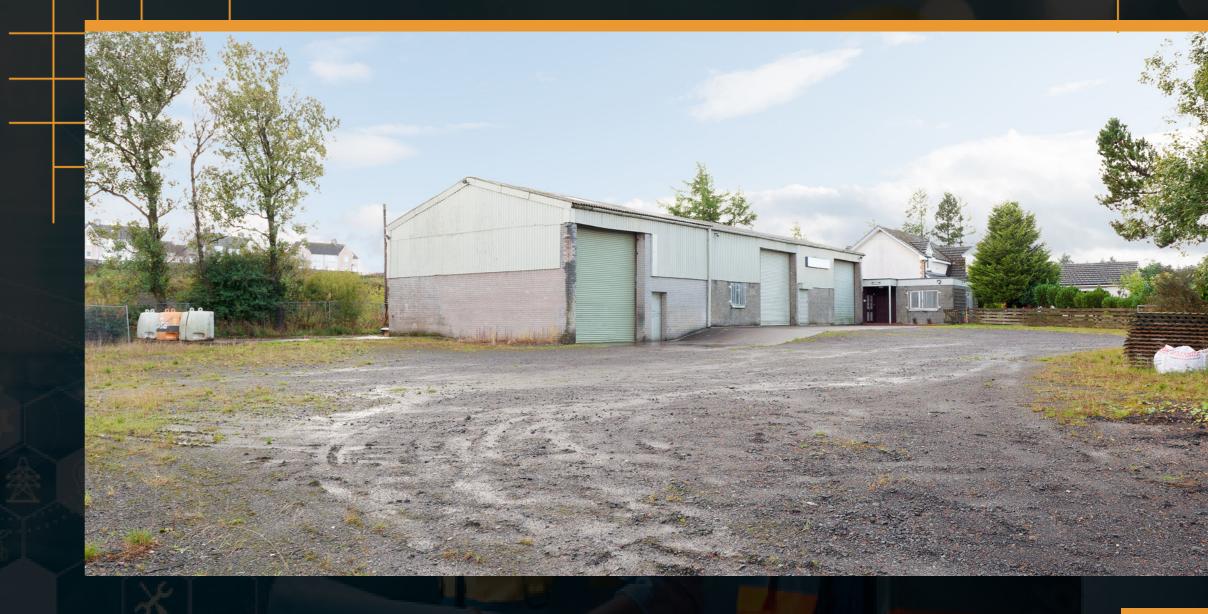

McEwan Fraser Legal are delighted to present to the market this 4500 sq ft engineering factory located in Greengairs, North Lanarkshire with a sizable yard. The unit was run as a successful engineering company for many years and is offered in immaculate condition.

The location, size, quality and layout of the commercial space on offer makes it ideal for use as a central hub for any company trading/distributing, preparing or manufacturing.