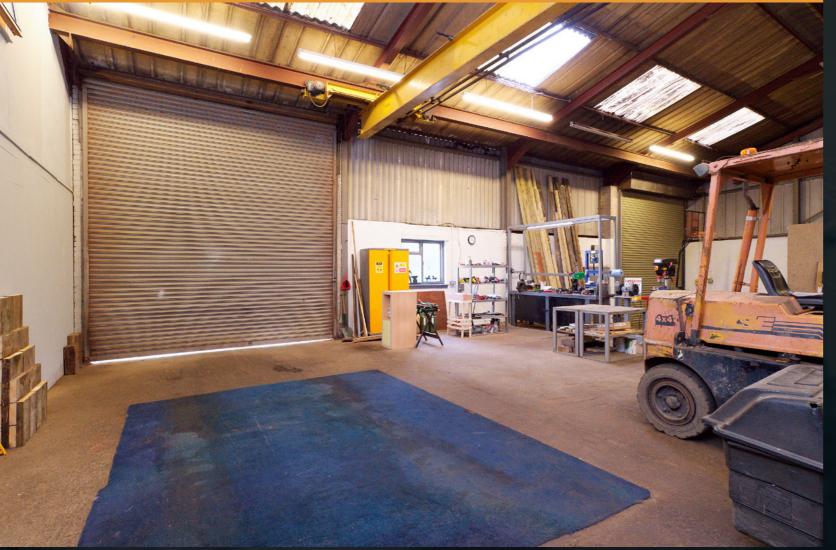

The reception area is accessed from the large hardcore yard and leads into two main offices, canteen, workshop/factory, parts storage area, two smaller offices and male and female toilets, there is ample storage throughout the building. The property has three full height roller shutters two of which are operated electrically and one is manual. Within the main workshop, there is a Demag 3.2 ton overhead crane and 240v / 415v mains electricity supply.

## THE WORKSHOP