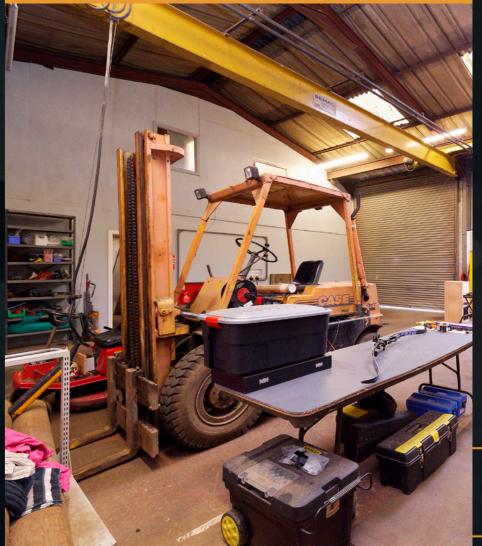

The reception area is accessed from the large hardcore yard and leads into two main offices, canteen, workshop/factory, parts storage area, two smaller offices and male and female toilets, there is ample storage throughout the building. The property has three full height roller shutters two of which are operated electrically and one is manual. Within the main workshop, there is a Demag 3.2 ton overhead crane and 240v / 415v mains electricity supply.

## PARTS & SERVICE