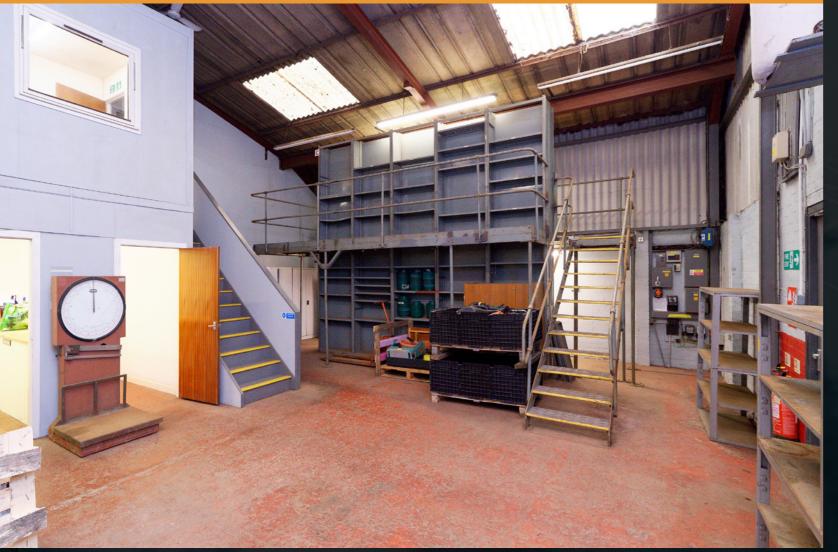

## PARTS & SERVICE

Parts and Service 10.70m (35'1") x 9.40m (30'10")

Greengairs is a former mining village
located in North Lanarkshire providing
village amenities with a further range of
shops, bars and restaurants found in Airdrie
Town Centre lying to the south.