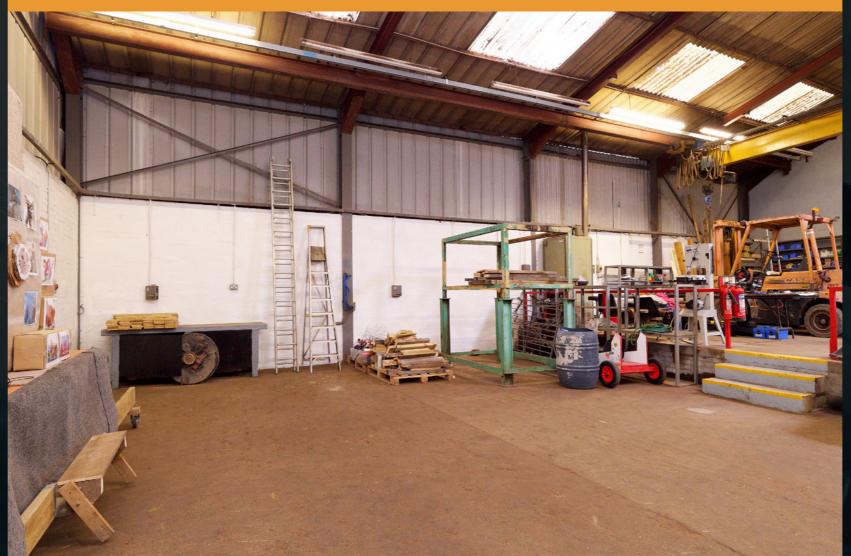

The reception area is accessed from the large hardcore yard and leads into two main offices, canteen, workshop/factory, parts storage area, two smaller offices and male and female toilets, there is ample storage throughout the building. The property has three full height roller shutters two of which are operated electrically and one is manual. Within the main workshop, there is a Demag 3.2 ton overhead crane and 240v / 415v mains electricity supply.

## THE WORKSHOP