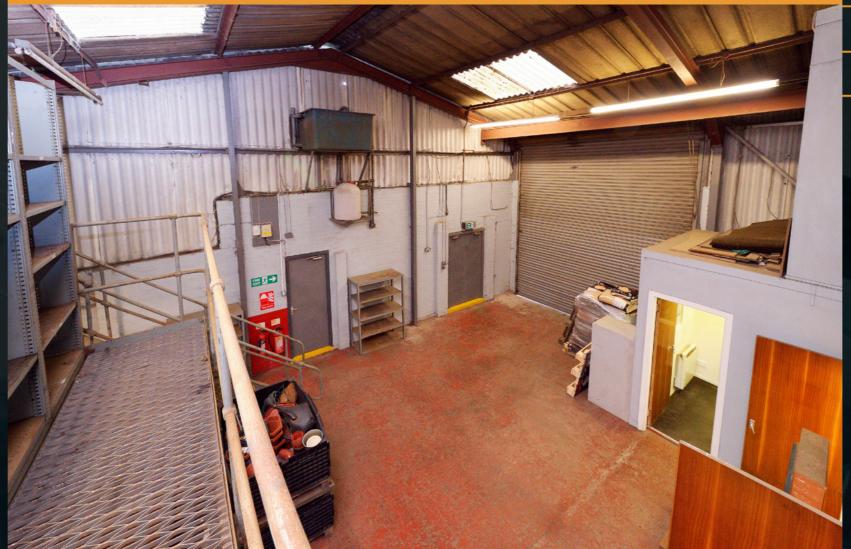

The reception area is accessed from the large hardcore yard and leads into two main offices, canteen, workshop/factory, parts storage area, two smaller offices and male and female toilets, there is ample storage throughout the building. The property has three full height roller shutters two of which are operated electrically and one is manual. Within the main workshop, there is a Demag 3.2 ton overhead crane and 240v / 415v mains electricity supply.

## THE WORKSHOP