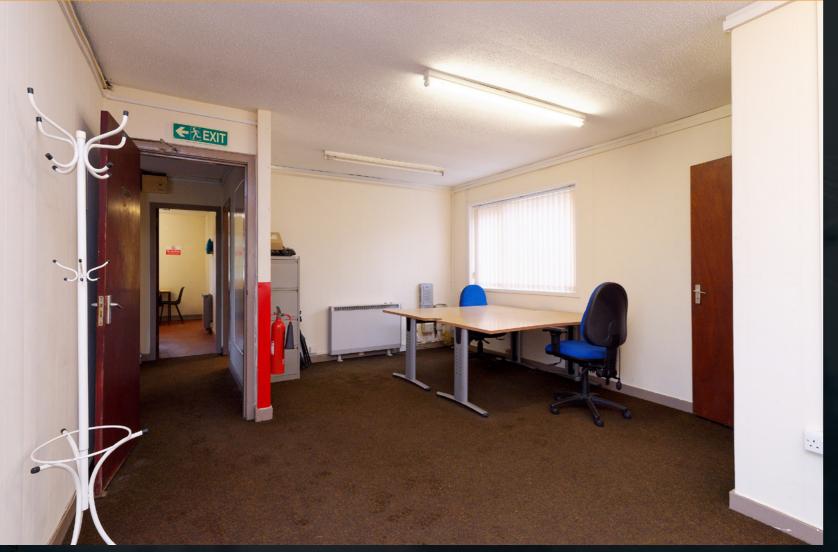

## OFFICES & CANTEEN

Approximate Dimensions

(Taken from the widest point)

Entrance 3.60m (11'10") x 2.75m (9')

Reception 5.40m (17'9") x 2.50m (8'2")

WC 1.80m (5'11") x 1.15m (3'9")

WC 1.80m (5'11") x 1.30m (4'3")

Canteen 4.40m (14'5") x 3.60m (11'10")

Office 1 5.60m (18'4") x 3.05m (10')

Office 2 7.05m (23'2") x 4.35m (14'3")

Office 3 3.95m (12'11") x 2.50m (8'2")

Lower Workhop 10.70m (35'1") x 8.70m (28'7")

Upper Workshop 10.70m (35'1") x 9.50m (31'2")