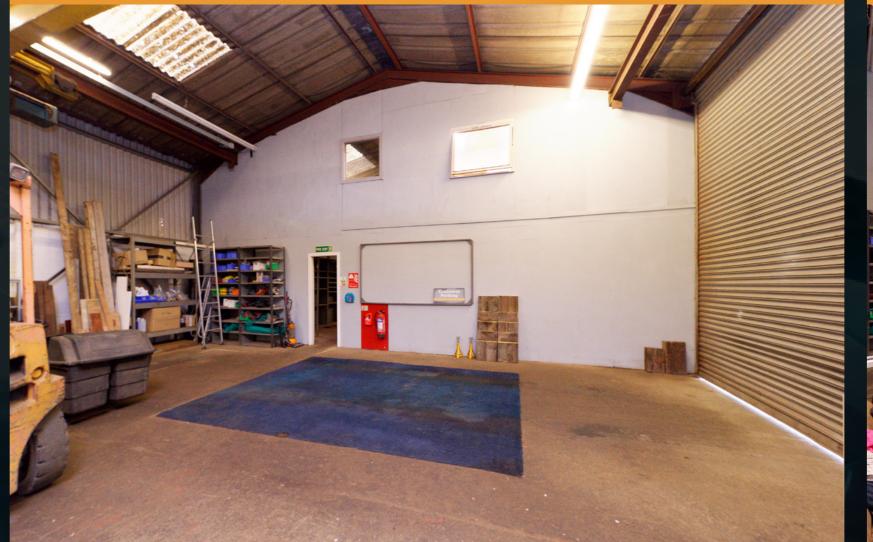

## THE WORKSHOP

Canteen 4.40m (14'5") x 3.60m (11'10")

Office 1 5.60m (18'4") x 3.05m (10')

Office 2 7.05m (23'2") x 4.35m (14'3")

Office 3 3.95m (12'11") x 2.50m (8'2")

Lower Workhop 10.70m (35'1") x 8.70m (28'7")

Upper Workshop 10.70m (35'1") x 9.50m (31'2")