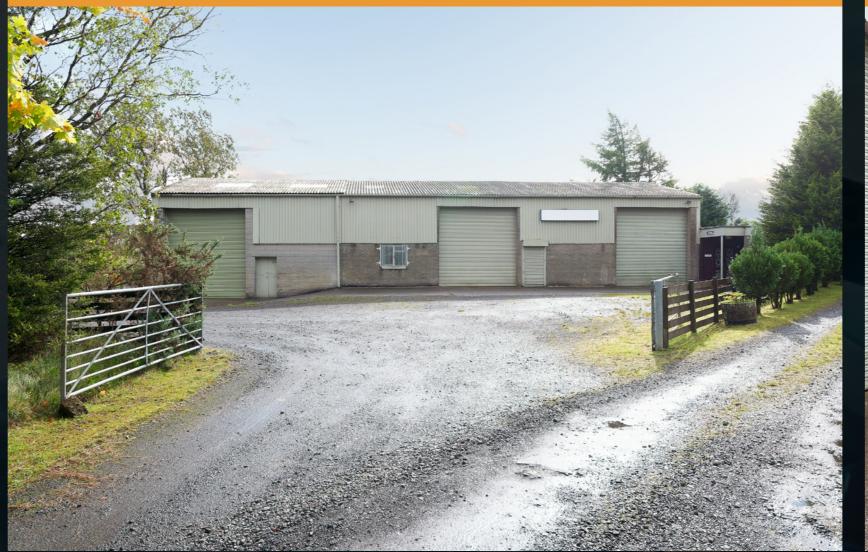

McEwan Fraser Legal are delighted to present to the market this 4500 sq ft engineering factory located in Greengairs, North Lanarkshire with a sizable yard. The unit was run as a successful engineering company for many years and is offered in immaculate condition.

The reception area is accessed from the large hardcore yard and leads into two main offices, canteen, workshop/factory, parts storage area, two smaller offices and male and female toilets, there is ample storage throughout the building. The property has three full height roller shutters two of which are operated electrically and one is manual. Within the main workshop, there is a Demag 3.2 ton overhead crane and 240v / 415v mains electricity supply.

The location, size, quality and layout of the commercial space on offer makes it ideal for use as a central hub for any company trading/distributing, preparing or manufacturing.