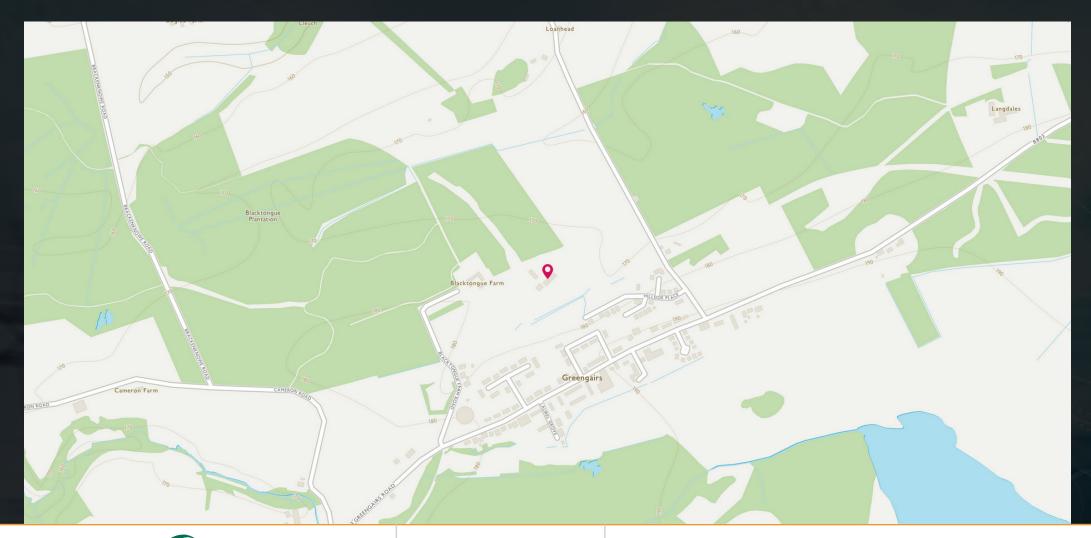

Parts and Service 10.70m (35'1") x 9.40m (30'10")

Greengairs is a former mining village
located in North Lanarkshire providing
village amenities with a further range of
shops, bars and restaurants found in Airdrie
Town Centre lying to the south.

Public transport links are available at

Airdrie Rail Station and at Greenfaulds Rail

Station located to the north east along with
a network of local bus services serving the
surrounding areas. The site is served by
road links including the B803 lying to the
south and the A80 located to the north west.