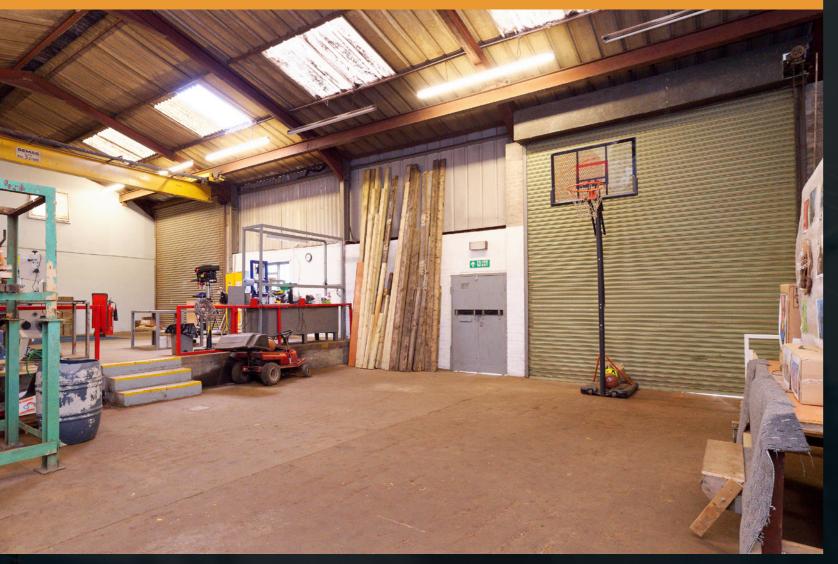

The reception area is accessed from the large hardcore yard and leads into two main offices, canteen, workshop/factory, parts storage area, two smaller offices and male and female toilets, there is ample storage throughout the building. The property has three full height roller shutters two of which are operated electrically and one is manual. Within the main workshop, there is a Demag 3.2 ton overhead crane and 240v / 415v mains electricity supply.

## THE WORKSHOP