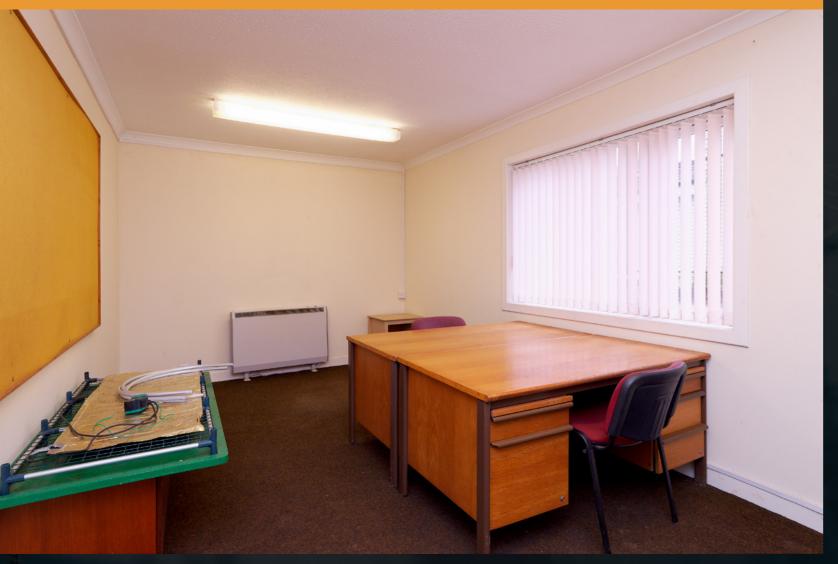

## OFFICES & CANTEEN

Approximate Dimensions

(Taken from the widest point)

Entrance 3.60m (11'10") x 2.75m (9')

Reception 5.40m (17'9") x 2.50m (8'2")

WC 1.80m (5'11") x 1.15m (3'9")

WC 1.80m (5'11") x 1.30m (4'3")

Canteen 4.40m (14'5") x 3.60m (11'10")

Office 1 5.60m (18'4") x 3.05m (10')

Office 2 7.05m (23'2") x 4.35m (14'3")

Office 3 3.95m (12'11") x 2.50m (8'2")

Lower Workhop 10.70m (35'1") x 8.70m (28'7")

Upper Workshop 10.70m (35'1") x 9.50m (31'2")