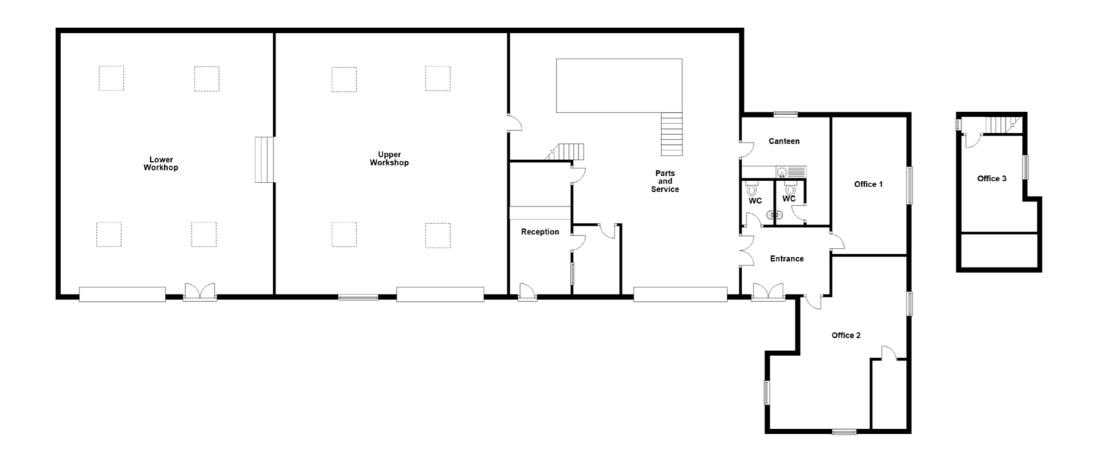

The reception area is accessed from the large hardcore yard and leads into two main offices, canteen, workshop/factory, parts storage area, two smaller offices and male and female toilets, there is ample storage throughout the building. The property has three full height roller shutters two of which are operated electrically and one is manual. Within the main workshop, there is a Demag 3.2 ton overhead crane and 240v / 415v mains electricity supply.

Canteen 4.40m (14'5") x 3.60m (11'10")

Office 1 5.60m (18'4") x 3.05m (10')

Office 2 7.05m (23'2") x 4.35m (14'3")

Office 3 3.95m (12'11") x 2.50m (8'2")

Lower Workhop 10.70m (35'1") x 8.70m (28'7")

Upper Workshop 10.70m (35'1") x 9.50m (31'2")

Parts and Service 10.70m (35'1") x 9.40m (30'10")

Greengairs is a former mining village
located in North Lanarkshire providing
village amenities with a further range of
shops, bars and restaurants found in Airdrie
Town Centre lying to the south.