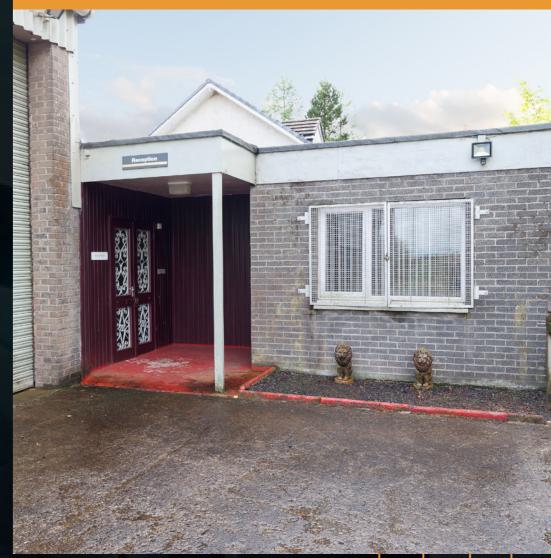

The reception area is accessed from the large hardcore yard and leads into two main offices, canteen, workshop/factory, parts storage area, two smaller offices and male and female toilets, there is ample storage throughout the building. The property has three full height roller shutters two of which are operated electrically and one is manual. Within the main workshop, there is a Demag 3.2 ton overhead crane and 240v / 415v mains electricity supply.

## OFFICES & CANTEEN

Approximate Dimensions

(Taken from the widest point)

Entrance 3.60m (11'10") x 2.75m (9')

Reception 5.40m (17'9") x 2.50m (8'2")

WC 1.80m (5'11") x 1.15m (3'9")

WC 1.80m (5'11") x 1.30m (4'3")