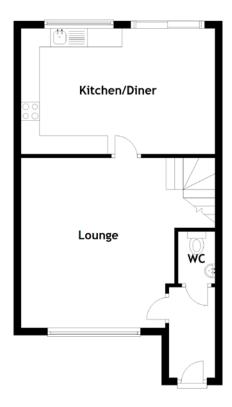

# THE LOUNGE

The accommodation downstairs consists of a bright and airy lounge with a pleasant outlook to the front of the property, flooded with natural light.

### THE KITCHEN

The modern kitchen offers a selection of base and wall units with a host of integrated appliances. The dining room offers plenty of space for large family dinners in a relaxed setting overlooking the back garden. A separate toilet is a useful addition to this level.

Upstairs, there are three good sized bedrooms and a lovely bright family bathroom finished with a mains shower over the bath.

The home is kept warm and comfortable via the double glazing and gas central heating. Throughout the property there is a vast amount of storage space, meaning everything can be tucked away and the property can be kept tidy.

#### FLOOR PLAN, DIMENSIONS & MAP

Approximate Dimensions (Taken from the widest point)

| Lounge        | 5.25m (17'3") x 4.60m (15'1") |
|---------------|-------------------------------|
| Kitchen/Diner | 5.25m (17'3") x 3.40m (11'2") |
| WC            | 1.40m (4'7") x 1.00m (3'3")   |
| Bedroom 1     | 4.35m (14'3") x 2.85m (9'4")  |