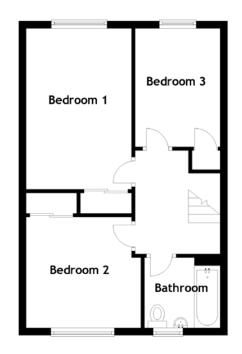

Upstairs, there are three good sized bedrooms and a lovely bright family bathroom finished with a mains shower over the bath.

The home is kept warm and comfortable via the double glazing and gas central heating. Throughout the property there is a vast amount of storage space, meaning everything can be tucked away and the property can be kept tidy.

### BEDROOM 1

## BEDROOM 2

#### BEDROOM 3 & THE BATHROOM

The large rear garden is fully enclosed and will be a huge benefit to families or to those who simply enjoy outdoor living. Garden is both secure and child-friendly with a lovely decking which offers great place to relax and unwind. A spacious shed to the side provides plenty of further storage space. The driveway area to the front offers plenty of parking space.

Bedroom 2 Bedroom 3 Bathroom 3.10m (10'2") x 3.00m (9'10") 3.20m (10'6") x 2.30m (7'7") .05m (6'9") x 1.90m (6'3")

Gross internal floor area (m<sup>2</sup>): 88m<sup>2</sup> EPC Rating: C