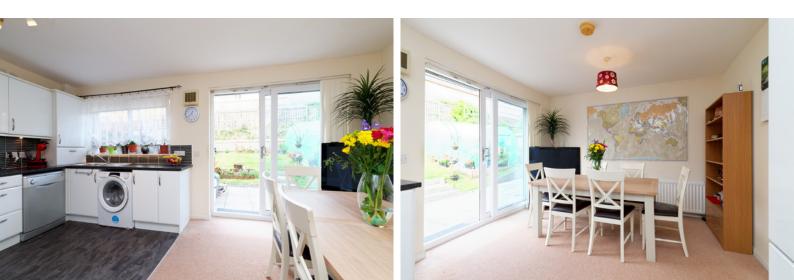

### THE KITCHEN

The modern kitchen offers a selection of base and wall units with a host of integrated appliances. The dining room offers plenty of space for large family dinners in a relaxed setting overlooking the back garden. A separate toilet is a useful addition to this level.

## THE GARDEN