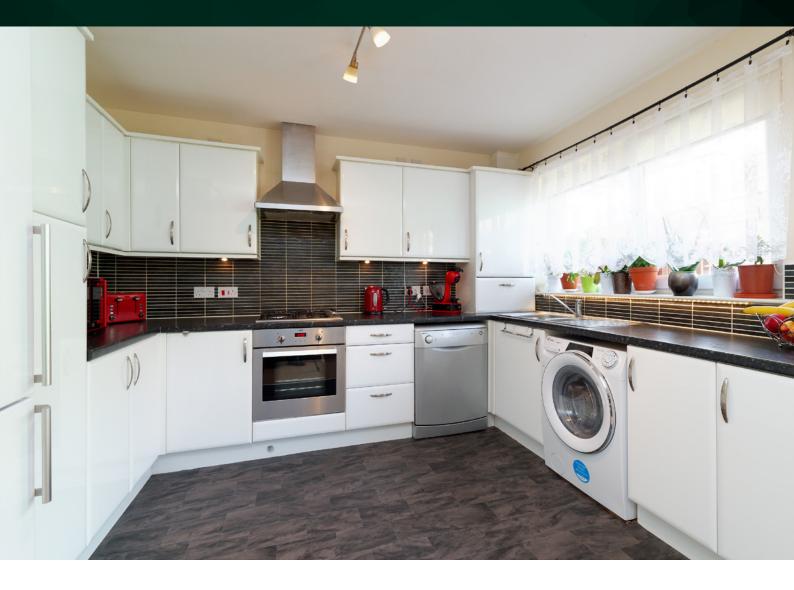

### THE KITCHEN

The modern kitchen offers a selection of base and wall units with a host of integrated appliances. The dining room offers plenty of space for large family dinners in a relaxed setting overlooking the back garden. A separate toilet is a useful addition to this level.