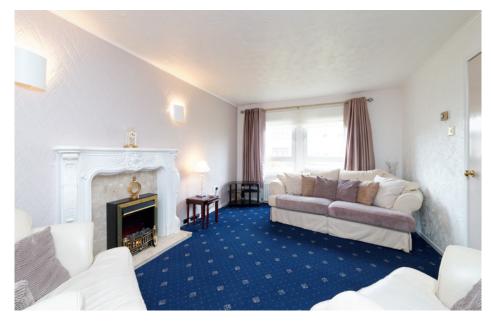

### THE LOUNGE/DINER

Accommodation consists of a welcoming entrance hallway with large storage cupboards, leading to a bright and airy lounge/diner which benefits from lots of natural light having large windows at both ends. There is a living flame feature electric fireplace and another large storage cupboard as well as a generous dining area to the rear.