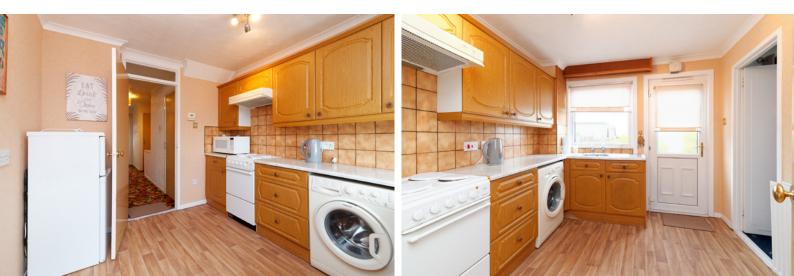

### THE KITCHEN

The fitted kitchen is perfect for the home, finished in marble effect work surface over oak effect base and wall mounted cabinets with tiled splashback and boasts free-standing electric cooker with hood, washing machine, microwave, and fridge freezer. The ample storage space and work surface make this the ideal environment for any aspiring chef to prepare a tasty meal.