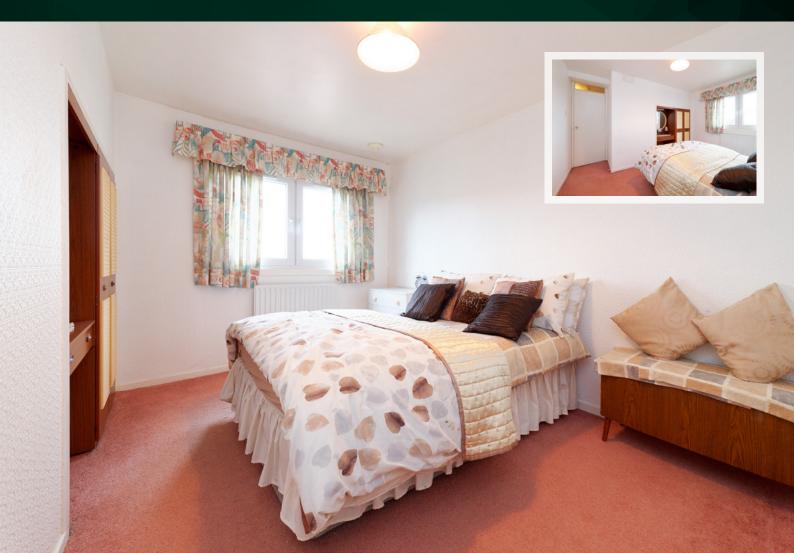

There are three good sized bedrooms in this lovely home, all are doubles with white walls and carpet, and whilst bedroom 3 has a full-height storage cupboard, bedroom 1 has a recessed wardrobe and vanity table and all 3 benefit from space for freestanding furniture.

#### BEDROOM 1