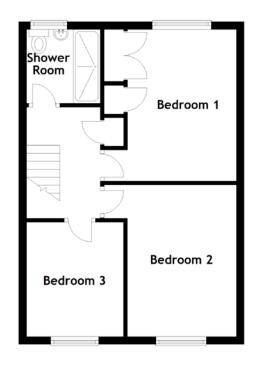

There are three good sized bedrooms in this lovely home, all are doubles with white walls and carpet, and whilst bedroom 3 has a full-height storage cupboard, bedroom 1 has a recessed wardrobe and vanity table and all 3 benefit from space for freestanding furniture.

## THE SHOWER ROOM

.

The tiled bathroom is fresh and bright with vinyl flooring and cream wall tiles. A modern white suite is complemented by a walk-in shower tray with a shower, ensuring there is always lots of instant hot water for long refreshing showers.

#### FLOOR PLAN, DIMENSIONS & MAP

Approximate Dimensions (Taken from the widest point)

| Lounge/Diner | 7.90m (25'11") x 3.40m (11'2") |
|--------------|--------------------------------|
| Kitchen      | 3.00m (9'10") x 2.70m (8'10")  |
| Bedroom 1    | 3.90m (12'10") x 3.50m (11'6") |
| Bedroom 2    | 3.90m (12'10") x 3.50m (11'6") |
| Bedroom 3    | 2.94m (9'8") x 2.50m (8'2")    |
|              |                                |

Shower Room

2.05m (6'9") x 1.90m (6'3")

Gross internal floor area (m<sup>2</sup>):86m<sup>2</sup> EPC Rating: C

Extras (Included in the sale): Free-standing appliances may be available by separate negotiation.