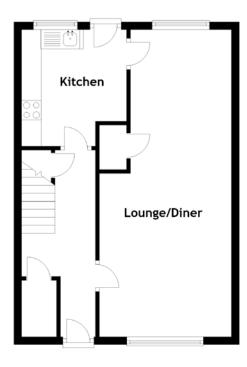

### THE LOUNGE/DINER

Accommodation consists of a welcoming entrance hallway with large storage cupboards, leading to a bright and airy lounge/diner which benefits from lots of natural light having large windows at both ends. There is a living flame feature electric fireplace and another large storage cupboard as well as a generous dining area to the rear.

### THE KITCHEN

The fitted kitchen is perfect for the home, finished in marble effect work surface over oak effect base and wall mounted cabinets with tiled splashback and boasts free-standing electric cooker with hood, washing machine, microwave, and fridge freezer. The ample storage space and work surface make this the ideal environment for any aspiring chef to prepare a tasty meal.

#### FLOOR PLAN, DIMENSIONS & MAP

Approximate Dimensions (Taken from the widest point)

| Lounge/Diner | 7.90m (25'11") x 3.40m (11'2") |
|--------------|--------------------------------|
| Kitchen      | 3.00m (9'10") x 2.70m (8'10")  |
| Bedroom 1    | 3.90m (12'10") x 3.50m (11'6") |
| Bedroom 2    | 3.90m (12'10") x 3.50m (11'6") |
| Bedroom 3    | 2.94m (9'8") x 2.50m (8'2")    |
|              |                                |