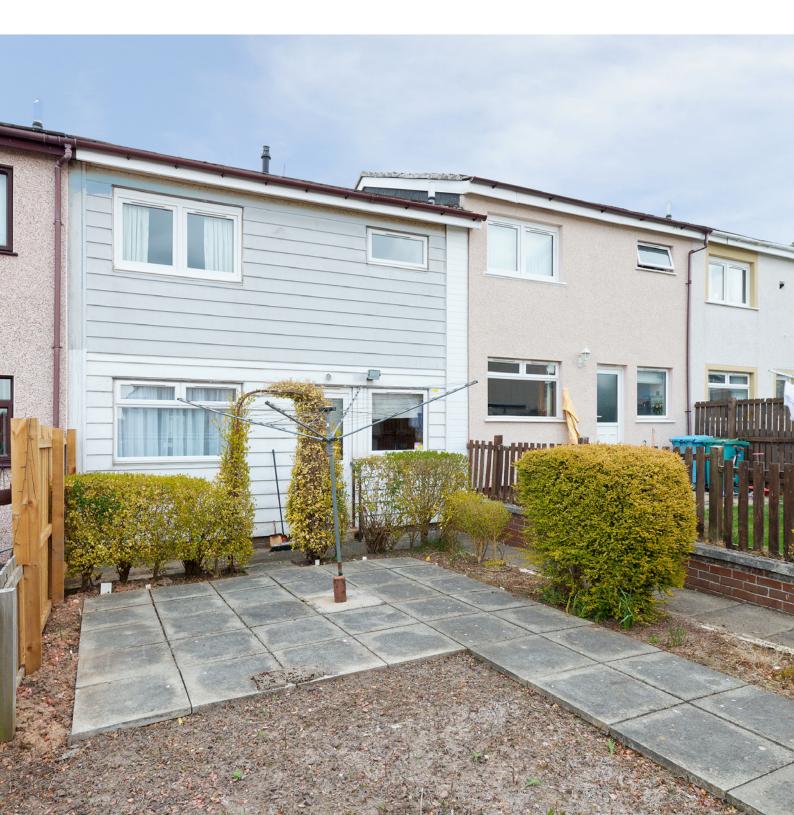

### THE GARDEN

There is an enclosed back garden offering space that is ideal for pets and children. The concrete hut allows for secure storage of garden equipment etc and there is plenty of off-road parking to the rear.