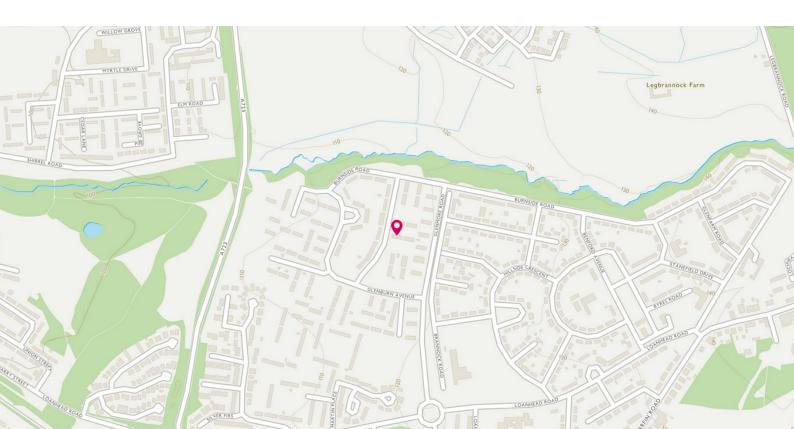

#### FLOOR PLAN, DIMENSIONS & MAP

Approximate Dimensions (Taken from the widest point)

| Lounge/Diner | 7.90m (25'11") x 3.40m (11'2") |
|--------------|--------------------------------|
| Kitchen      | 3.00m (9'10") x 2.70m (8'10")  |
| Bedroom 1    | 3.90m (12'10") x 3.50m (11'6") |
| Bedroom 2    | 3.90m (12'10") x 3.50m (11'6") |
| Bedroom 3    | 2.94m (9'8") x 2.50m (8'2")    |
|              |                                |

## THE LOCATION

Situated in the popular area of Newarthill, this property is well placed for all everyday local amenities and Carfin and Holytown railway stations provide regular services to Glasgow and Edinburgh.

The property is within easy reach of Motherwell town centre and all of its amenities. There are road links to all nearby towns including Motherwell, Wishaw, Hamilton, Bellshill and East Kilbride and a surrounding motorway network including the M8 which is only minutes away provides excellent commuting access to all over Scotland and the south. There is a good range of schools and amenities within easy reach, making it a very popular place to call home.