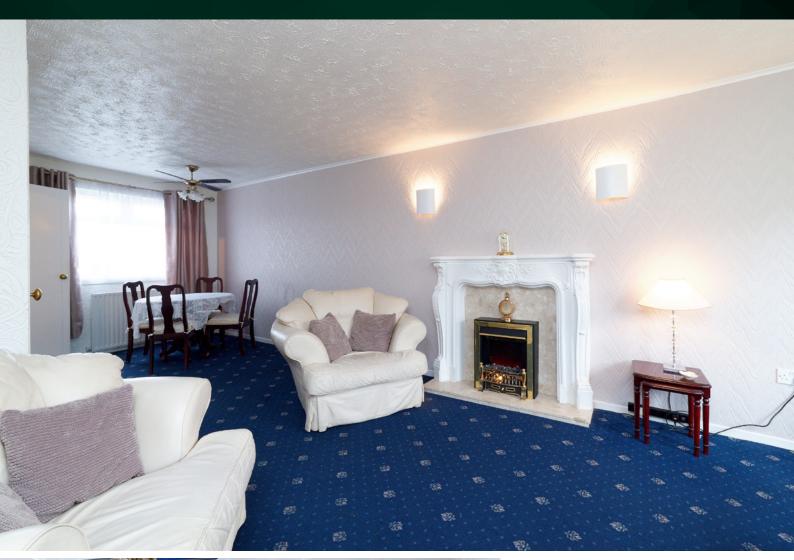

### THE LOUNGE/DINER

Accommodation consists of a welcoming entrance hallway with large storage cupboards, leading to a bright and airy lounge/diner which benefits from lots of natural light having large windows at both ends. There is a living flame feature electric fireplace and another large storage cupboard as well as a generous dining area to the rear.