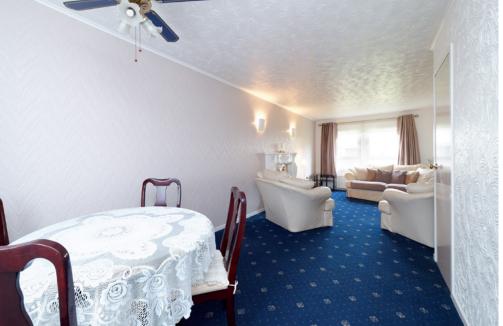

### THE LOUNGE/DINER

Accommodation consists of a welcoming entrance hallway with large storage cupboards, leading to a bright and airy lounge/diner which benefits from lots of natural light having large windows at both ends. There is a living flame feature electric fireplace and another large storage cupboard as well as a generous dining area to the rear.