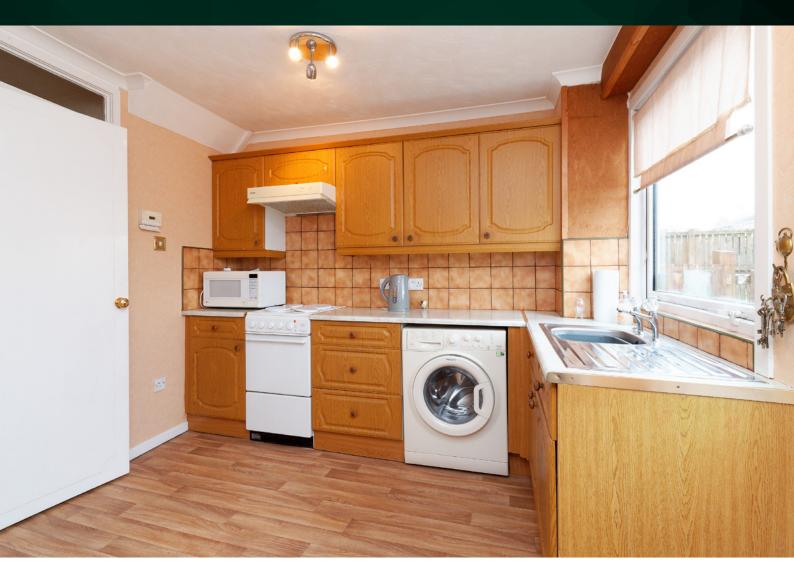

### THE KITCHEN

The fitted kitchen is perfect for the home, finished in marble effect work surface over oak effect base and wall mounted cabinets with tiled splashback and boasts free-standing electric cooker with hood, washing machine, microwave, and fridge freezer. The ample storage space and work surface make this the ideal environment for any aspiring chef to prepare a tasty meal.