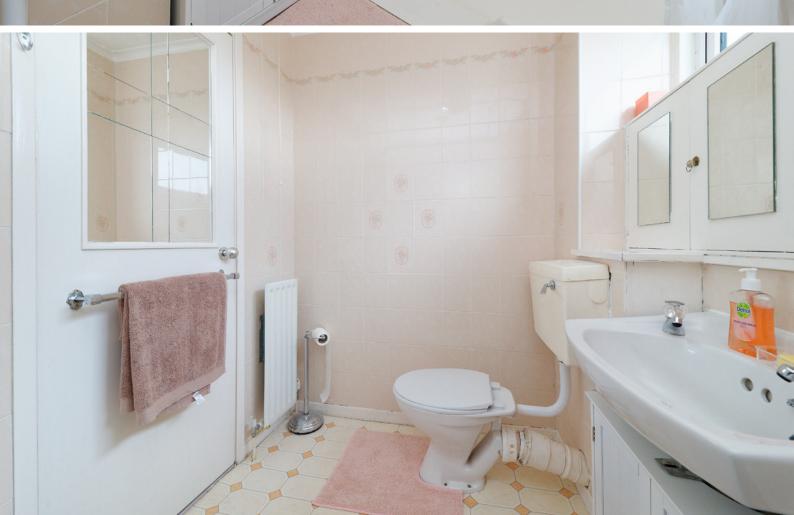

## THE SHOWER ROOM

.

The tiled bathroom is fresh and bright with vinyl flooring and cream wall tiles. A modern white suite is complemented by a walk-in shower tray with a shower, ensuring there is always lots of instant hot water for long refreshing showers.