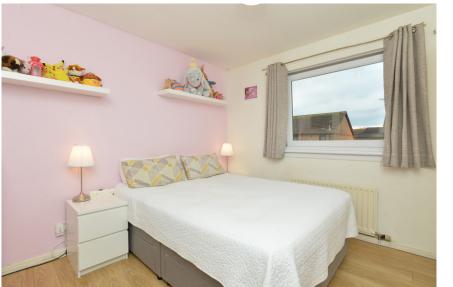

In brief, the accommodation comprises an entrance hall, lounge, fitted dining kitchen, main bedroom with built-in wardrobe and cupboard, second double bedroom and shower room with white three-piece suite and glazed shower cubicle with splash tiling and shower installed. As mentioned there is a driveway to the front offering off-street parking for one vehicle and there is an enclosed garden to the rear.

## **SPECIFICATIONS**

FLOOR PLAN, DIMENSIONS & MAP

Approximate Dimensions (Taken from the widest point)

 Lounge
 4.89m (16'1") x 3.55m (11'8")

 Kitchen
 4.66m (15'3") x 3.38m (11'1")

 Bedroom 1
 3.77m (12'4") x 3.70m (12'2")