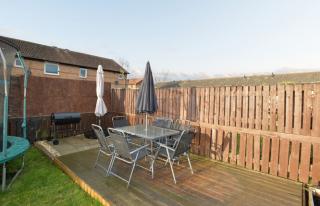

In brief, the accommodation comprises an entrance hall, lounge, fitted dining kitchen, main bedroom with built-in wardrobe and cupboard, second double bedroom and shower room with white three-piece suite and glazed shower cubicle with splash tiling and shower installed. As mentioned there is a driveway to the front offering off-street parking for one vehicle and there is an enclosed garden to the rear.