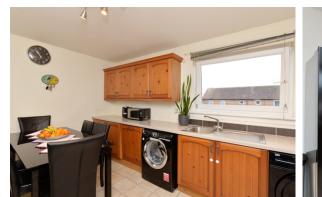

In brief, the accommodation comprises an entrance hall, lounge, fitted dining kitchen, main bedroom with built-in wardrobe and cupboard, second double bedroom and shower room with white three-piece suite and glazed shower cubicle with splash tiling and shower installed. As mentioned there is a driveway to the front offering off-street parking for one vehicle and there is an enclosed garden to the rear.