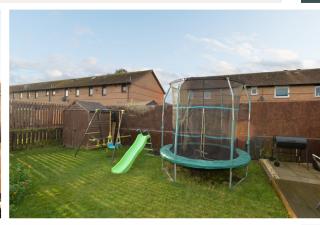

In brief, the accommodation comprises an entrance hall, lounge, fitted dining kitchen, main bedroom with built-in wardrobe and cupboard, second double bedroom and shower room with white three-piece suite and glazed shower cubicle with splash tiling and shower installed. As mentioned there is a driveway to the front offering off-street parking for one vehicle and there is an enclosed garden to the rear.