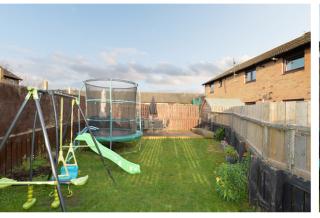

In brief, the accommodation comprises an entrance hall, lounge, fitted dining kitchen, main bedroom with built-in wardrobe and cupboard, second double bedroom and shower room with white three-piece suite and glazed shower cubicle with splash tiling and shower installed. As mentioned there is a driveway to the front offering off-street parking for one vehicle and there is an enclosed garden to the rear.