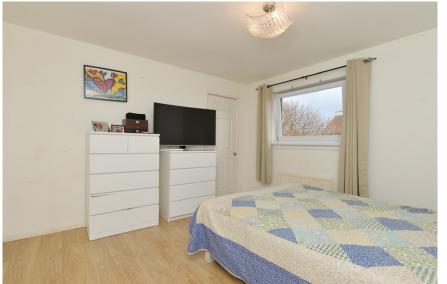

In brief, the accommodation comprises an entrance hall, lounge, fitted dining kitchen, main bedroom with built-in wardrobe and cupboard, second double bedroom and shower room with white three-piece suite and glazed shower cubicle with splash tiling and shower installed. As mentioned there is a driveway to the front offering off-street parking for one vehicle and there is an enclosed garden to the rear.

 Bedroom 2
 3.43m (11'3") x 3.28m (10'9")

 Shower Room
 2.47m (8'1") x 2.18m (7'2")

Gross internal floor area (m²): 87m²

EPC Rating: C

Extras (Included in the sale): To include all fitted floor coverings and freestanding cooker.