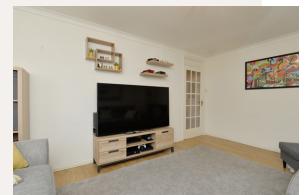

In brief, the accommodation comprises an entrance hall, lounge, fitted dining kitchen, main bedroom with built-in wardrobe and cupboard, second double bedroom and shower room with white three-piece suite and glazed shower cubicle with splash tiling and shower installed. As mentioned there is a driveway to the front offering off-street parking for one vehicle and there is an enclosed garden to the rear.

## **SPECIFICATIONS**

FLOOR PLAN, DIMENSIONS & MAP

Approximate Dimensions (Taken from the widest point)

 Lounge
 4.89m (16'1") x 3.55m (11'8")

 Kitchen
 4.66m (15'3") x 3.38m (11'1")

 Bedroom 1
 3.77m (12'4") x 3.70m (12'2")