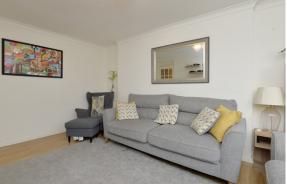

In brief, the accommodation comprises an entrance hall, lounge, fitted dining kitchen, main bedroom with built-in wardrobe and cupboard, second double bedroom and shower room with white three-piece suite and glazed shower cubicle with splash tiling and shower installed. As mentioned there is a driveway to the front offering off-street parking for one vehicle and there is an enclosed garden to the rear.

## **SPECIFICATIONS**

FLOOR PLAN, DIMENSIONS & MAP

Approximate Dimensions (Taken from the widest point)

 Lounge
 4.89m (16'1") x 3.55m (11'8")

 Kitchen
 4.66m (15'3") x 3.38m (11'1")

 Bedroom 1
 3.77m (12'4") x 3.70m (12'2")