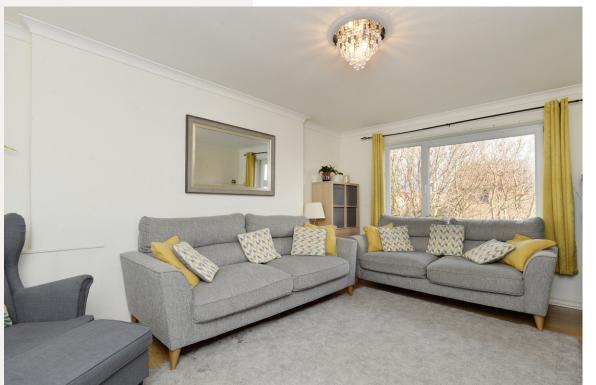

In brief, the accommodation comprises an entrance hall, lounge, fitted dining kitchen, main bedroom with built-in wardrobe and cupboard, second double bedroom and shower room with white three-piece suite and glazed shower cubicle with splash tiling and shower installed. As mentioned there is a driveway to the front offering off-street parking for one vehicle and there is an enclosed garden to the rear.

## **SPECIFICATIONS**

FLOOR PLAN, DIMENSIONS & MAP

Approximate Dimensions (Taken from the widest point)

 Lounge
 4.89m (16'1") x 3.55m (11'8")

 Kitchen
 4.66m (15'3") x 3.38m (11'1")

 Bedroom 1
 3.77m (12'4") x 3.70m (12'2")