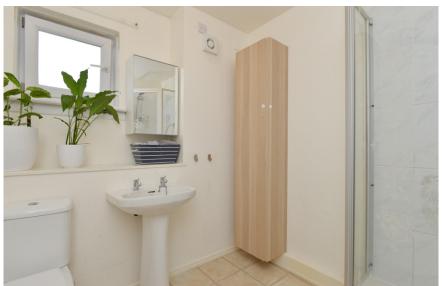

In brief, the accommodation comprises an entrance hall, lounge, fitted dining kitchen, main bedroom with built-in wardrobe and cupboard, second double bedroom and shower room with white three-piece suite and glazed shower cubicle with splash tiling and shower installed. As mentioned there is a driveway to the front offering off-street parking for one vehicle and there is an enclosed garden to the rear.

 Bedroom 2
 3.43m (11'3") x 3.28m (10'9")

 Shower Room
 2.47m (8'1") x 2.18m (7'2")

Gross internal floor area (m²): 87m²

EPC Rating: C

Extras (Included in the sale): To include all fitted floor coverings and freestanding cooker.