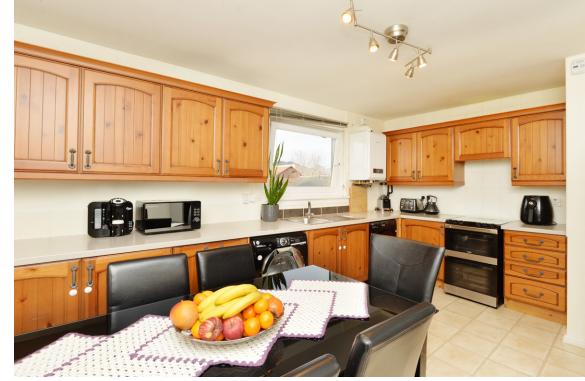

In brief, the accommodation comprises an entrance hall, lounge, fitted dining kitchen, main bedroom with built-in wardrobe and cupboard, second double bedroom and shower room with white three-piece suite and glazed shower cubicle with splash tiling and shower installed. As mentioned there is a driveway to the front offering off-street parking for one vehicle and there is an enclosed garden to the rear.