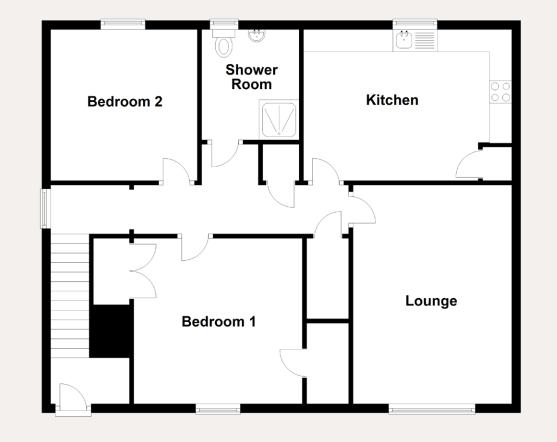

## **SPECIFICATIONS**

FLOOR PLAN, DIMENSIONS & MAP

Approximate Dimensions (Taken from the widest point)

 Lounge
 4.89m (16'1") x 3.55m (11'8")

 Kitchen
 4.66m (15'3") x 3.38m (11'1")

 Bedroom 1
 3.77m (12'4") x 3.70m (12'2")

 Bedroom 2
 3.43m (11'3") x 3.28m (10'9")

 Shower Room
 2.47m (8'1") x 2.18m (7'2")

Gross internal floor area (m²): 87m²

EPC Rating: C

Extras (Included in the sale): To include all fitted floor coverings and freestanding cooker.