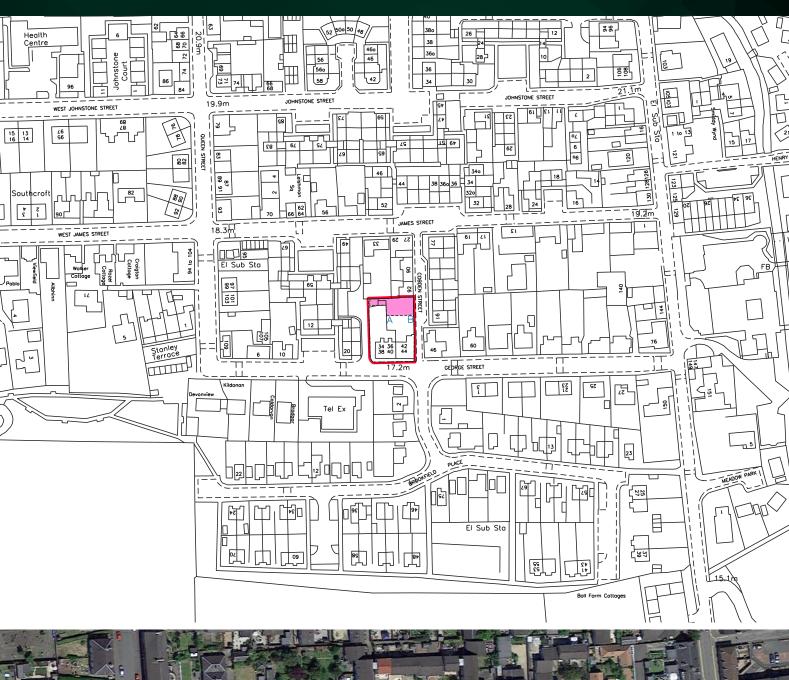

### Plot of Land George Street

ALVA, CLACKMANNANSHIRE, FK12 5AS



Excellent opportunity to purchase this large plot, full planning granted for a three bedroom house





www.mcewanfraserlegal.co.uk





Excellent opportunity to purchase a larger than average building plot. The plot is situated within a popular residential area in Alva and has full planning permission granted for a detached, one and a half storey villa. There are also approved warrant drawings to the value of £5000 which would just require to be resubmitted to the council. The plot is located just off George street with easy access and all services are close by. George street gives access to the mature and spacious plot which would make a great site for a family home.

# THE PLOT





#### SITE PLAN & MAP





### PLANS





**EAST ELEVATION** 



**NORTH ELEVATION** 



**SOUTH ELEVATION** 



WEST ELEVATION

## THE LOCATION

Alva is a village in the county of Clackmannanshire and is about five miles north-east of Stirling. It is one of a string of towns because of their location at the base of the Ochil Hills that are collectively referred to as the Hillfoots Villages or simply the Hillfoots.







The village offers schooling at both primary and secondary levels. Alva also provides a health centre and post office. The historic city of Stirling is close at hand and is on the banks of the River Forth and is the gateway to the spectacular scenery of the Trossachs and beyond.









Solicitors & Estate Agents

Tel. 01259 230 800 www.mcewanfraserlegal.co.uk info@mcewanfraserlegal.co.uk