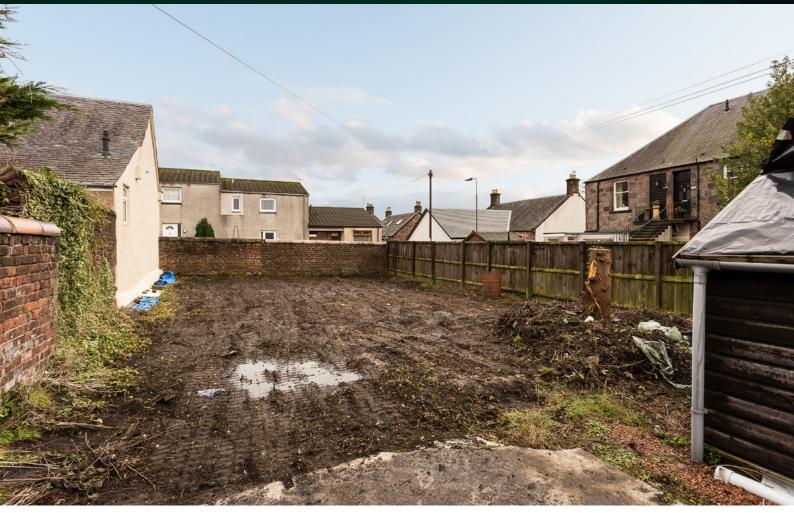

### Plot of Land George Street

ALVA, CLACKMANNANSHIRE, FK12 5AS

Excellent opportunity to purchase this large plot, full planning granted for a three bedroom house

www.mcewanfraserlegal.co.uk

Excellent opportunity to purchase a larger than average building plot. The plot is situated within a popular residential area in Alva and has full planning permission granted for a detached, one and a half storey villa. There are also approved warrant drawings to the value of £5000 which would just require to be resubmitted to the council. The plot is located just off George street with easy access and all services are close by. George street gives access to the mature and spacious plot which would make a great site for a family home.

# THE PLOT