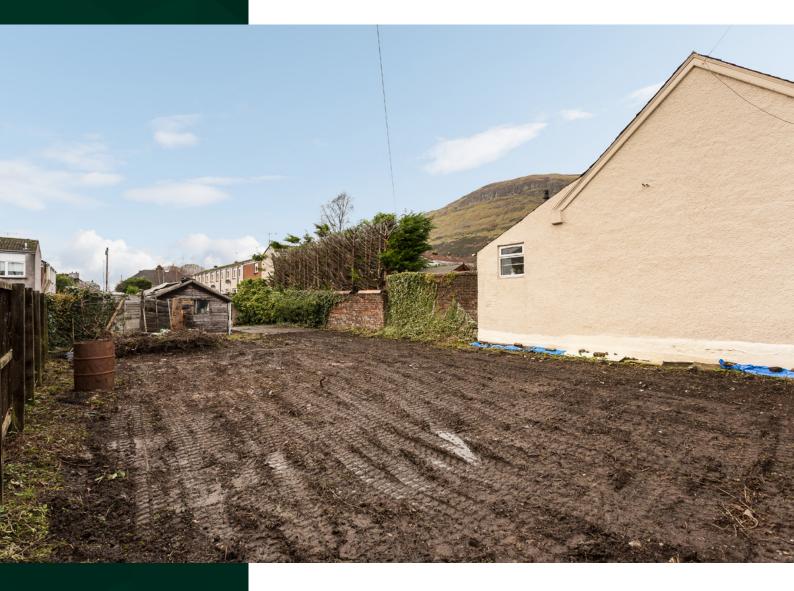

### Plot of Land George Street

ALVA, CLACKMANNANSHIRE, FK12 5AS

Excellent opportunity to purchase this large plot, full planning granted for a three bedroom house

www.mcewanfraserlegal.co.uk

Excellent opportunity to purchase a larger than average building plot. The plot is situated within a popular residential area in Alva and has full planning permission granted for a detached, one and a half storey villa. There are also approved warrant drawings to the value of £5000 which would just require to be resubmitted to the council. The plot is located just off George street with easy access and all services are close by. George street gives access to the mature and spacious plot which would make a great site for a family home.

# THE PLOT