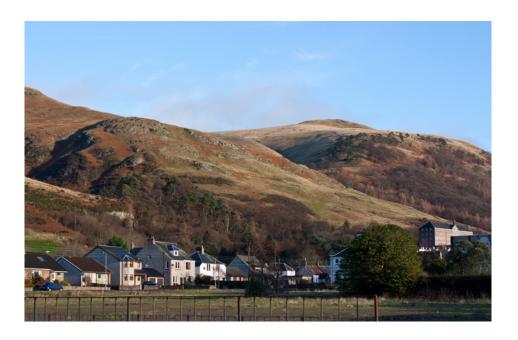

## THE LOCATION

Alva is a village in the county of Clackmannanshire and is about five miles north-east of Stirling. It is one of a string of towns because of their location at the base of the Ochil Hills that are collectively referred to as the Hillfoots Villages or simply the Hillfoots.

The village offers schooling at both primary and secondary levels. Alva also provides a health centre and post office. The historic city of Stirling is close at hand and is on the banks of the River Forth and is the gateway to the spectacular scenery of the Trossachs and beyond.