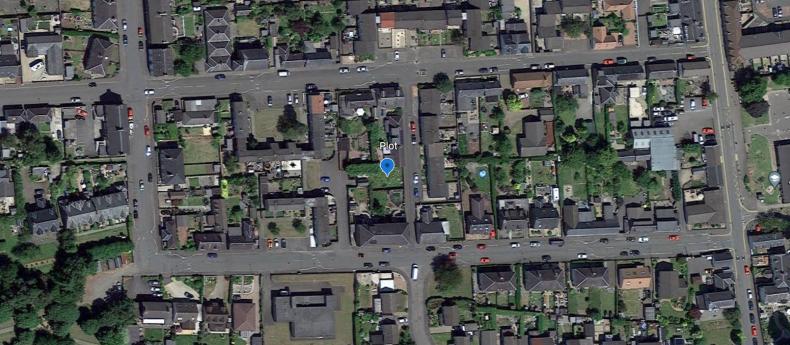

#### SITE PLAN & MAP

## THE LOCATION

Alva is a village in the county of Clackmannanshire and is about five miles north-east of Stirling. It is one of a string of towns because of their location at the base of the Ochil Hills that are collectively referred to as the Hillfoots Villages or simply the Hillfoots.