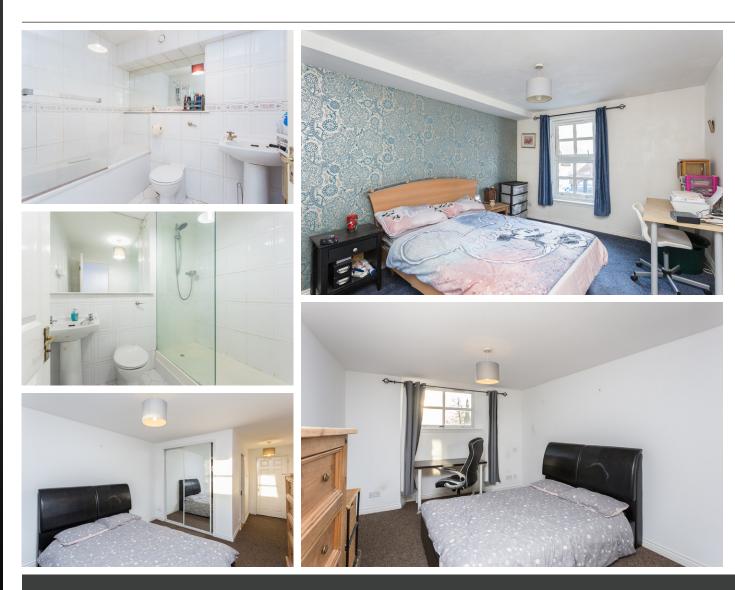

With a wonderful gothic façade to the front and ample parking to the rear, the property will appeal to a number of buyers including the investment purchaser. Designed over two floors, this home has a ground floor own door entry. The ground floor holds the principle bedroom and en-suite shower room with a large walk-in shower tray, the family bathroom and a spacious hall and vestibule. A spiral staircase climbs to the main living area and bedroom two. The spacious lounge offers room for a dining table or desk. Each of the two bedrooms benefits from built-in storage. The dining kitchen is fitted with a range of floor and wall units and offers space for a small breakfast bar.

#### Bedroom 1

Approximate Dimensions (Taken from the widest point)

| Lounge    | 5.30m ( |
|-----------|---------|
| Kitchen   | 4.00m ( |
| Bedroom 1 | 4.40m ( |
| En-suite  | 2.10m ( |
| Bedroom 2 | 4.40m ( |
|           |         |