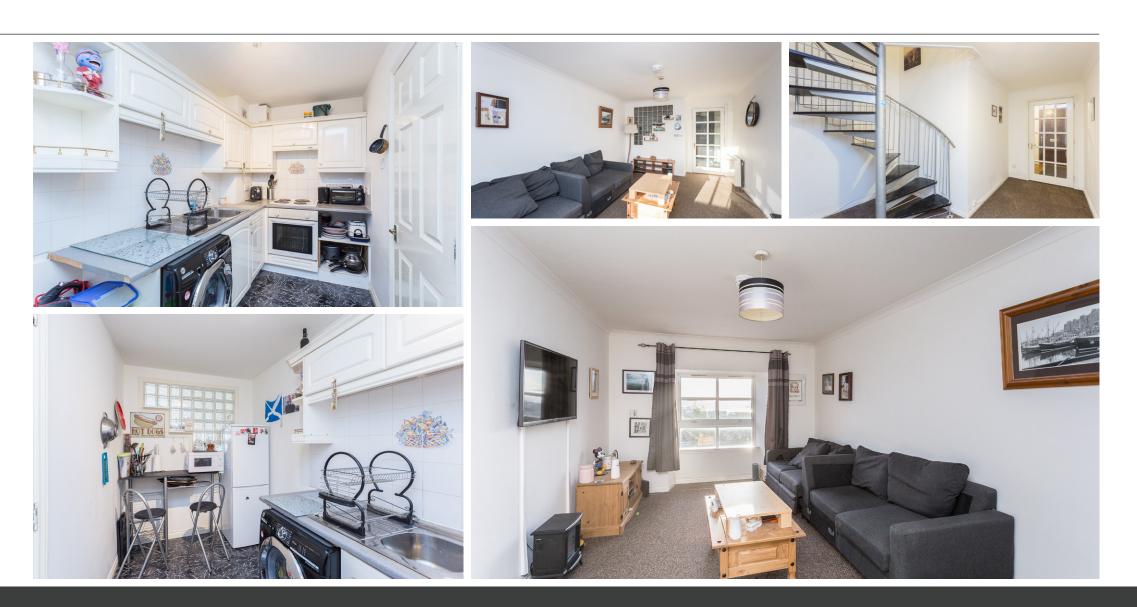

With a wonderful gothic façade to the front and ample parking to the rear, the property will appeal to a number of buyers including the investment purchaser. Designed over two floors, this home has a ground floor own door entry. The ground floor holds the principle bedroom and en-suite shower room with a large walk-in shower tray, the family bathroom and a spacious hall and vestibule. A spiral staircase climbs to the main living area and bedroom two. The spacious lounge offers room for a dining table or desk. Each of the two bedrooms benefits from built-in storage. The dining kitchen is fitted with a range of floor and wall units and offers space for a small breakfast bar.