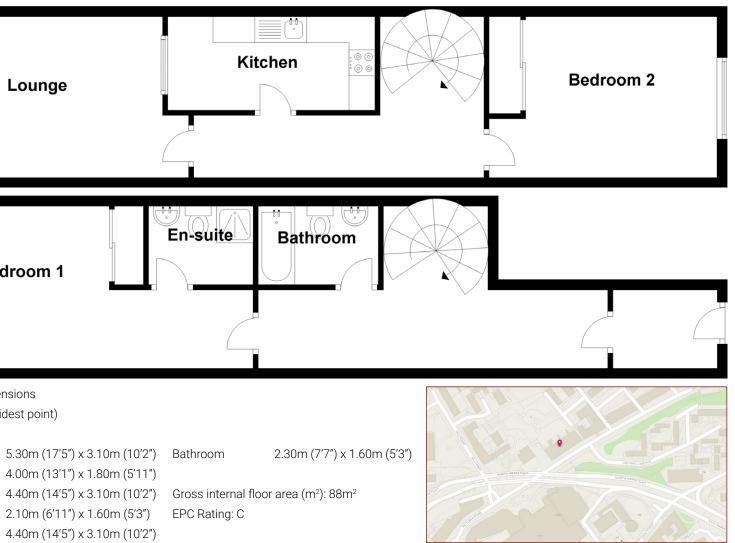

With a wonderful gothic façade to the front and ample parking to the rear, the property will appeal to a number of buyers including the investment purchaser. Designed over two floors, this home has a ground floor own door entry. The ground floor holds the principle bedroom and en-suite shower room with a large walk-in shower tray, the family bathroom and a spacious hall and vestibule. A spiral staircase climbs to the main living area and bedroom two. The spacious lounge offers room for a dining table or desk. Each of the two bedrooms benefits from built-in storage. The dining kitchen is fitted with a range of floor and wall units and offers space for a small breakfast bar.

#### Bedroom 1

Approximate Dimensions (Taken from the widest point)

| Lounge    | 5.30m ( |
|-----------|---------|
| Kitchen   | 4.00m ( |
| Bedroom 1 | 4.40m ( |
| En-suite  | 2.10m ( |
| Bedroom 2 | 4.40m ( |
|           |         |