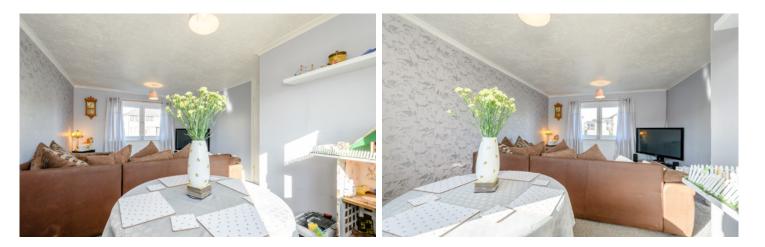

Inside, the property is in excellent decorative order and would suit a number of different buyers including those downsizing. The kitchen is galley style making it very easy to work in. The units at both wall and floor level are in a wood finish ample storage and work surface. The lounge/dining room is carpeted and offers dual aspect ensuring an abundance of natural daylight. There are two double bedrooms, one with built-in wardrobes, and the family bathroom. The vestibule could easily be adapted to provide space for a desk and study area if required. There is an open plan garden grounds to the front elevation, while there is an enclosed paved shared drying area located to the rear bound by post and wire fencing. Ample parking nearby and on a good bus route.