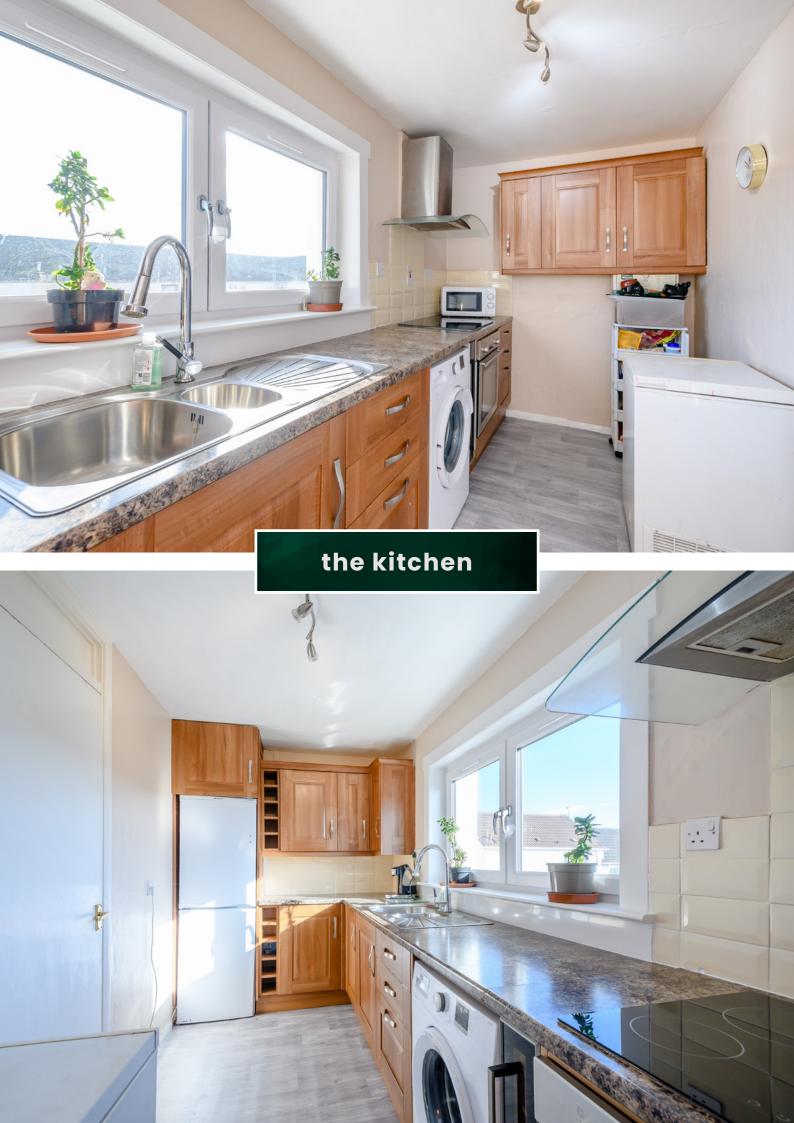

Inside, the property is in excellent decorative order and would suit a number of different buyers including those downsizing. The kitchen is galley style making it very easy to work in. The units at both wall and floor level are in a wood finish ample storage and work surface. The lounge/dining room is carpeted and offers dual aspect ensuring an abundance of natural daylight. There are two double bedrooms, one with built-in wardrobes, and the family bathroom. The vestibule could easily be adapted to provide space for a desk and study area if required. There is an open plan garden grounds to the front elevation, while there is an enclosed paved shared drying area located to the rear bound by post and wire fencing. Ample parking nearby and on a good bus route.