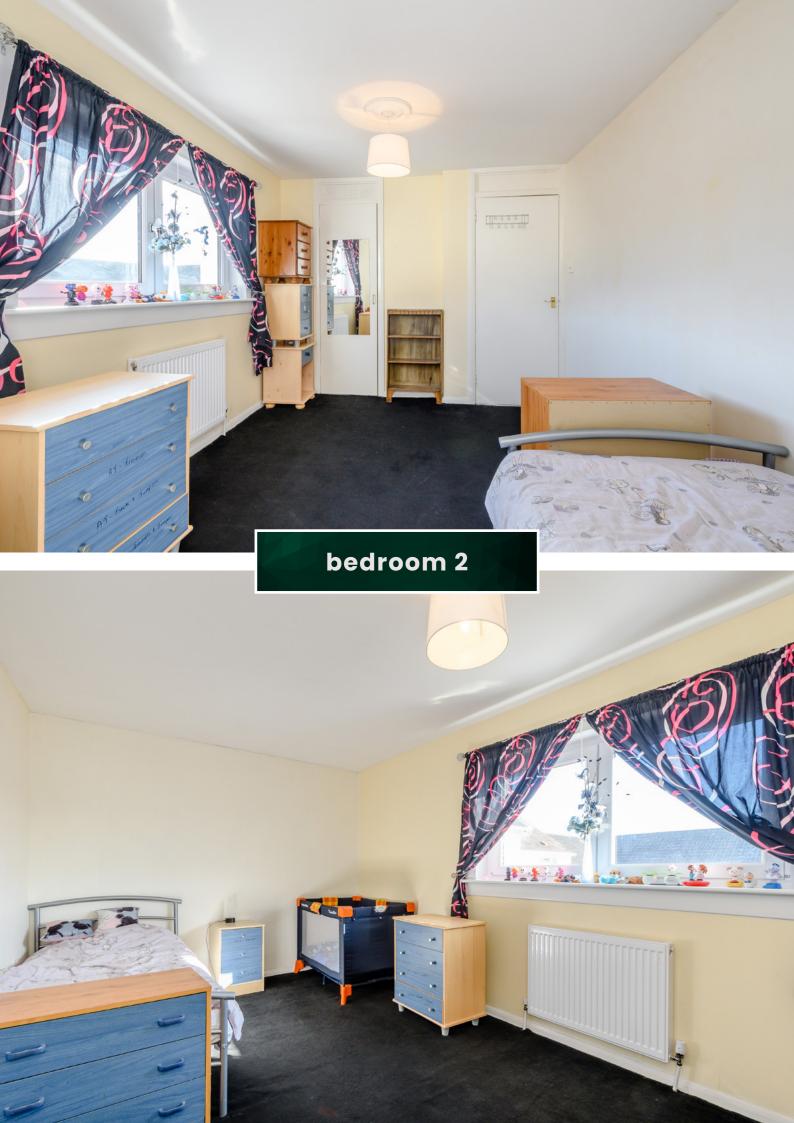

Inside, the property is in excellent decorative order and would suit a number of different buyers including those downsizing. The kitchen is galley style making it very easy to work in. The units at both wall and floor level are in a wood finish ample storage and work surface. The lounge/dining room is carpeted and offers dual aspect ensuring an abundance of natural daylight. There are two double bedrooms, one with built-in wardrobes, and the family bathroom. The vestibule could easily be adapted to provide space for a desk and study area if required. There is an open plan garden grounds to the front elevation, while there is an enclosed paved shared drying area located to the rear bound by post and wire fencing. Ample parking nearby and on a good bus route.