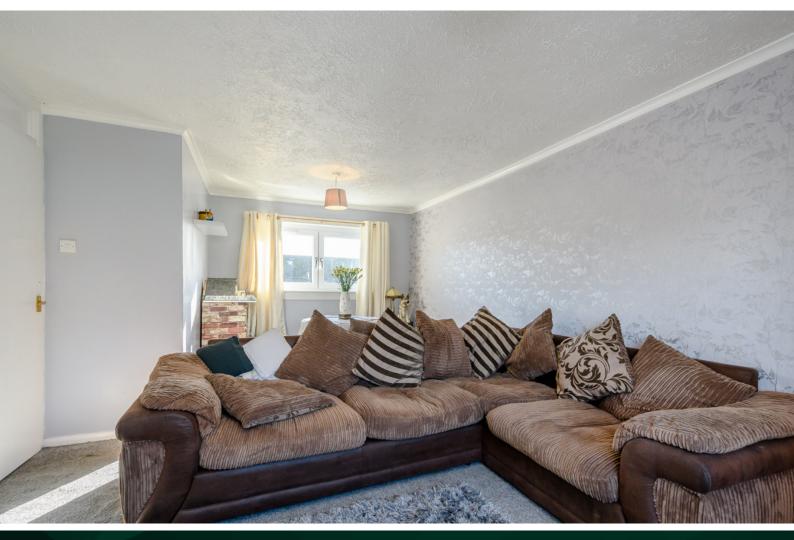

Inside, the property is in excellent decorative order and would suit a number of different buyers including those downsizing. The kitchen is galley style making it very easy to work in. The units at both wall and floor level are in a wood finish ample storage and work surface. The lounge/dining room is carpeted and offers dual aspect ensuring an abundance of natural daylight. There are two double bedrooms, one with built-in wardrobes, and the family bathroom. The vestibule could easily be adapted to provide space for a desk and study area if required. There is an open plan garden grounds to the front elevation, while there is an enclosed paved shared drying area located to the rear bound by post and wire fencing. Ample parking nearby and on a good bus route.