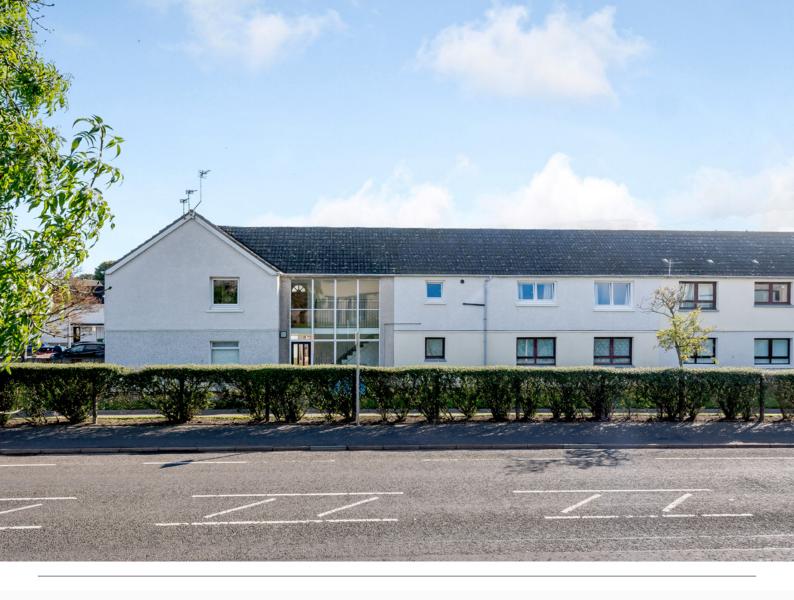

## 10 Rowan Path

ARBROATH, ANGUS, DD11 2HN

## SPACIOUS FIRST FLOOR FLAT IN A BLOCK OF FOUR SIMILAR APARTMENTS

www.mcewanfraserlegal.co.uk

info@mcewanfraserlegal.co.uk

McEwan Fraser Legal is delighted to present this 2 bedroom, first floor flat in a block of flour flats located in Arbroath. The property is in good condition, centrally located and in easy access of most amenities including large supermarkets and railway station, harbour etc.

Inside, the property is in excellent decorative order and would suit a number of different buyers including those downsizing. The kitchen is galley style making it very easy to work in. The units at both wall and floor level are in a wood finish ample storage and work surface. The lounge/dining room is carpeted and offers dual aspect ensuring an abundance of natural daylight. There are two double bedrooms, one with built-in wardrobes, and the family bathroom. The vestibule could easily be adapted to provide space for a desk and study area if required. There is an open plan garden grounds to the front elevation, while there is an enclosed paved shared drying area located to the rear bound by post and wire fencing. Ample parking nearby and on a good bus route.