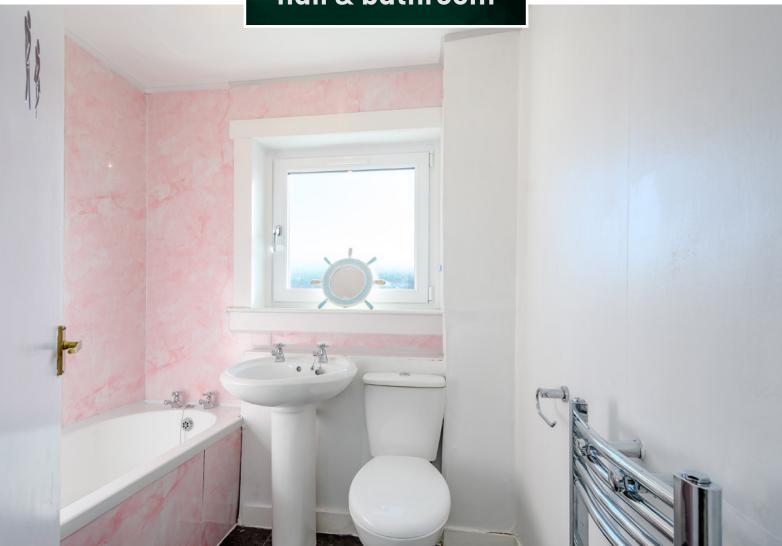

Inside, the property is in excellent decorative order and would suit a number of different buyers including those downsizing. The kitchen is galley style making it very easy to work in. The units at both wall and floor level are in a wood finish ample storage and work surface. The lounge/dining room is carpeted and offers dual aspect ensuring an abundance of natural daylight. There are two double bedrooms, one with built-in wardrobes, and the family bathroom. The vestibule could easily be adapted to provide space for a desk and study area if required. There is an open plan garden grounds to the front elevation, while there is an enclosed paved shared drying area located to the rear bound by post and wire fencing. Ample parking nearby and on a good bus route.