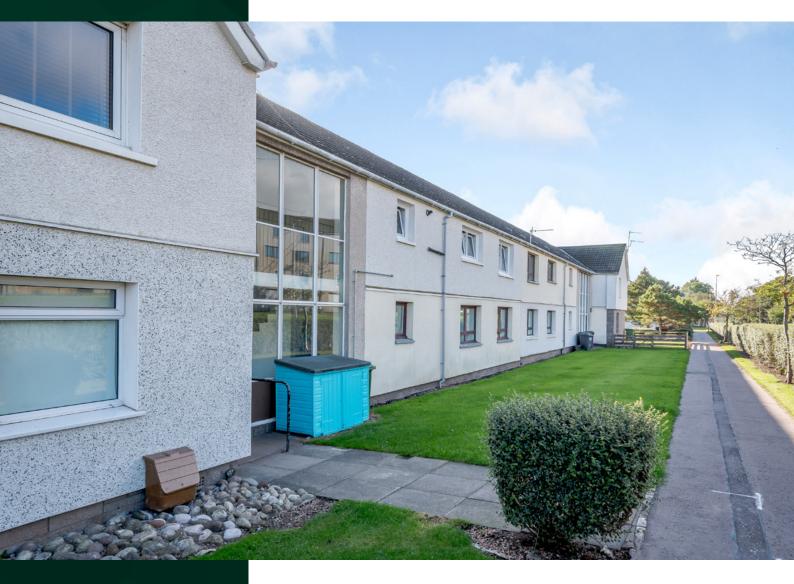

## 10 Rowan Path

ARBROATH, ANGUS, DD11 2HN

## SPACIOUS FIRST FLOOR FLAT IN A BLOCK OF FOUR SIMILAR APARTMENTS

www.mcewanfraserlegal.co.uk

info@mcewanfraserlegal.co.uk

McEwan Fraser Legal is delighted to present this 2 bedroom, first floor flat in a block of flour flats located in Arbroath. The property is in good condition, centrally located and in easy access of most amenities including large supermarkets and railway station, harbour etc.

Inside, the property is in excellent decorative order and would suit a number of different buyers including those downsizing. The kitchen is galley style making it very easy to work in. The units at both wall and floor level are in a wood finish ample storage and work surface. The lounge/dining room is carpeted and offers dual aspect ensuring an abundance of natural daylight. There are two double bedrooms, one with built-in wardrobes, and the family bathroom. The vestibule could easily be adapted to provide space for a desk and study area if required. There is an open plan garden grounds to the front elevation, while there is an enclosed paved shared drying area located to the rear bound by post and wire fencing. Ample parking nearby and on a good bus route.