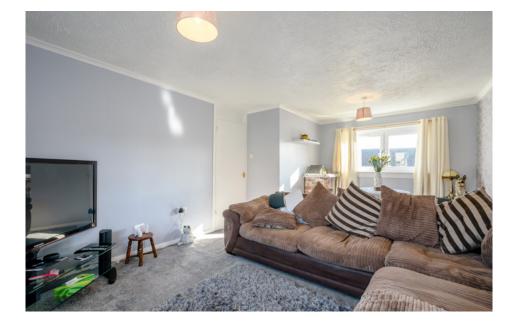

Inside, the property is in excellent decorative order and would suit a number of different buyers including those downsizing. The kitchen is galley style making it very easy to work in. The units at both wall and floor level are in a wood finish ample storage and work surface. The lounge/dining room is carpeted and offers dual aspect ensuring an abundance of natural daylight. There are two double bedrooms, one with built-in wardrobes, and the family bathroom. The vestibule could easily be adapted to provide space for a desk and study area if required. There is an open plan garden grounds to the front elevation, while there is an enclosed paved shared drying area located to the rear bound by post and wire fencing. Ample parking nearby and on a good bus route.