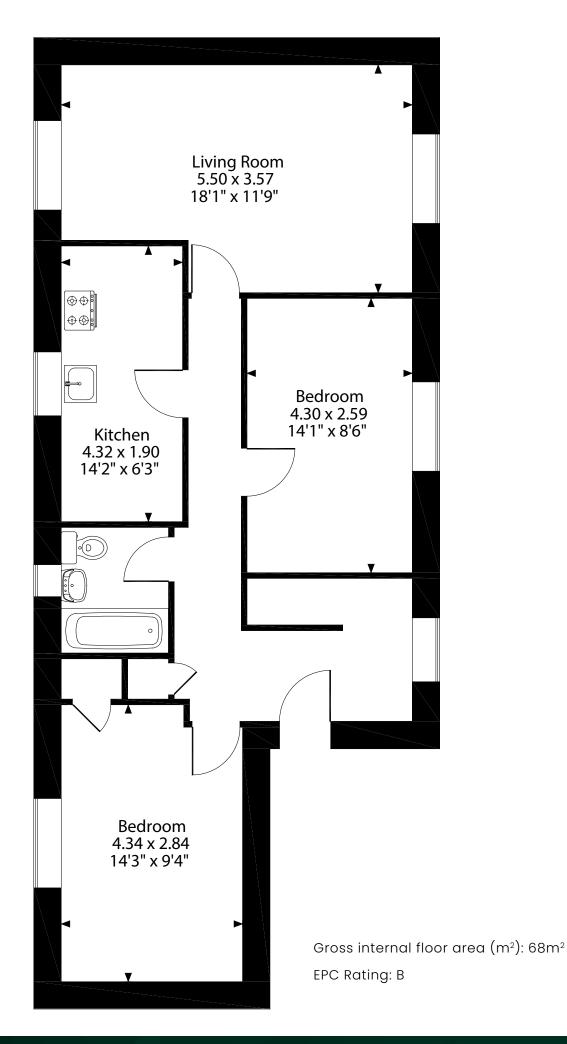

## 10 Rowan Path

ſ

**Floor Plan** 

Arbroath provides ideal access for country walks, outdoor pursuits such as fishing and water sports and also a range of leisure activities. Schools, shopping facilities and public transport services are all available within Arbroath itself but the area is also only a short drive from the other Angus towns of Montrose, Forfar, Kirriemuir and Carnoustie.