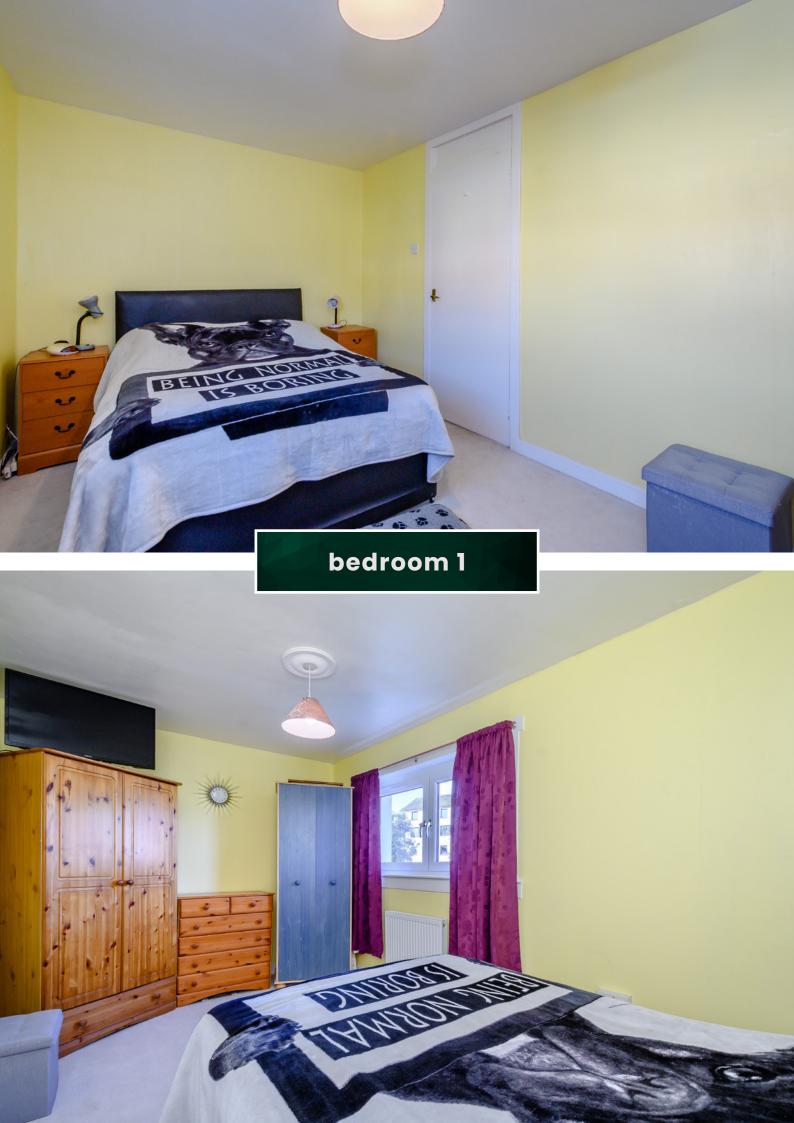

Inside, the property is in excellent decorative order and would suit a number of different buyers including those downsizing. The kitchen is galley style making it very easy to work in. The units at both wall and floor level are in a wood finish ample storage and work surface. The lounge/dining room is carpeted and offers dual aspect ensuring an abundance of natural daylight. There are two double bedrooms, one with built-in wardrobes, and the family bathroom. The vestibule could easily be adapted to provide space for a desk and study area if required. There is an open plan garden grounds to the front elevation, while there is an enclosed paved shared drying area located to the rear bound by post and wire fencing. Ample parking nearby and on a good bus route.