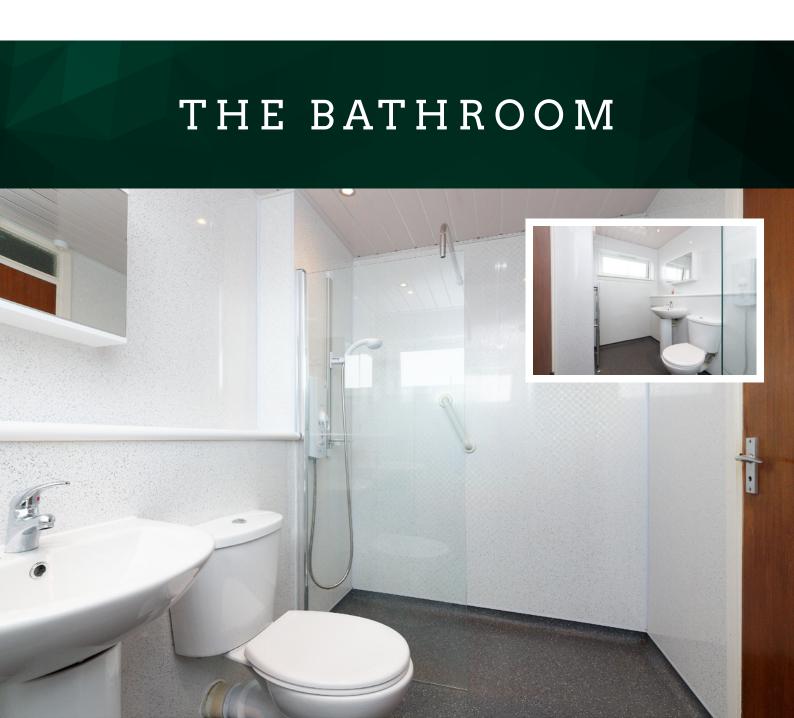

The ground floor is completed by a wide entrance hall which includes integrated storage and also has plenty of space for a large sideboard if desired.

Moving upstairs, there are three bedrooms and a bathroom. The master bedroom faces the front of the property and includes a large fitted wardrobe and enjoys plenty of space for a full suite of bedroom furniture. The second bedroom is an equally spacious double which overlooks the rear garden. The third bedroom is a large single. The accommodation is completed by a bright and modern wet room style shower room.