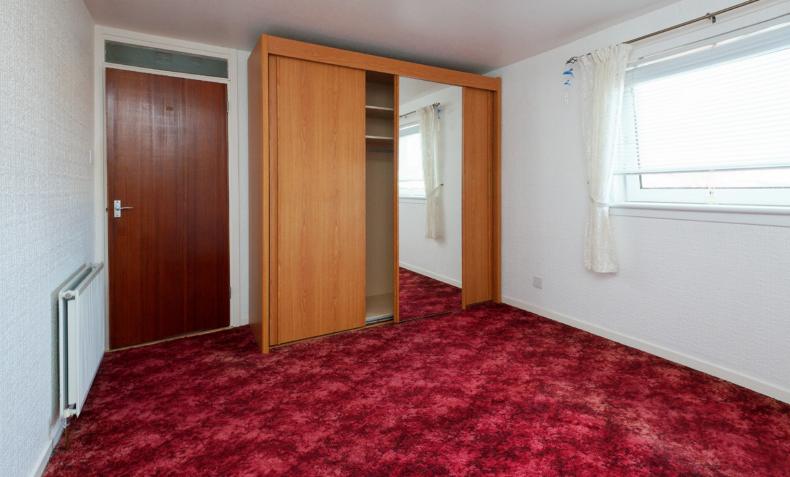

The ground floor is completed by a wide entrance hall which includes integrated storage and also has plenty of space for a large sideboard if desired.

Moving upstairs, there are three bedrooms and a bathroom. The master bedroom faces the front of the property and includes a large fitted wardrobe and enjoys plenty of space for a full suite of bedroom furniture. The second bedroom is an equally spacious double which overlooks the rear garden. The third bedroom is a large single. The accommodation is completed by a bright and modern wet room style shower room.

## BEDROOM 1