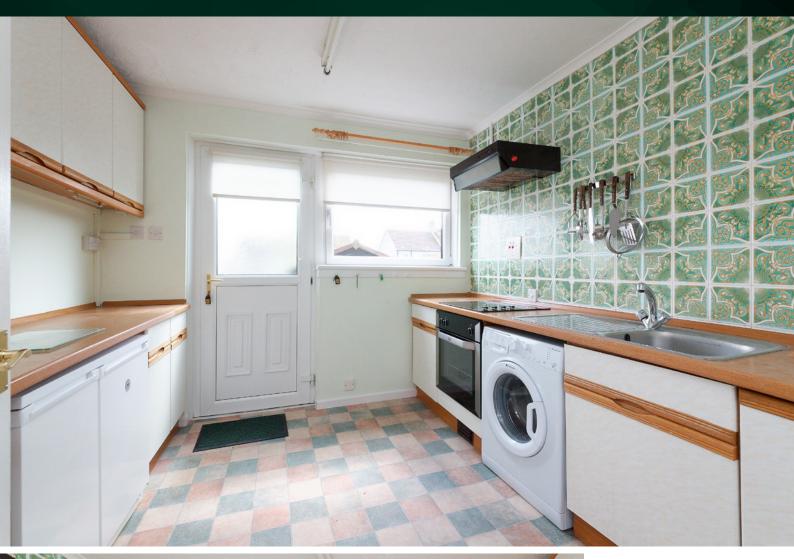

## THE KITCHEN

The kitchen is adjacent to the lounge and offers a good range of base and wall mounted units that provide excellent storage space. There is a mix of integrated and free-standing appliances.