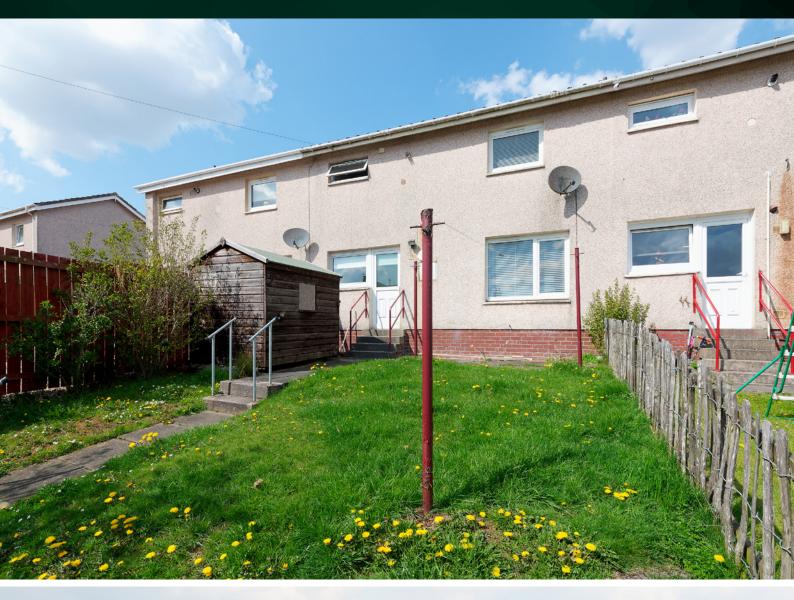

# BEDROOM 3

For extra warmth and comfort, the property enjoys gas central heating and double glazing.

Externally, the property enjoys a low maintenance front garden and a south-facing rear garden which is mainly laid to lawn. The southerly rear aspect means bright sunshine in the garden throughout the day.