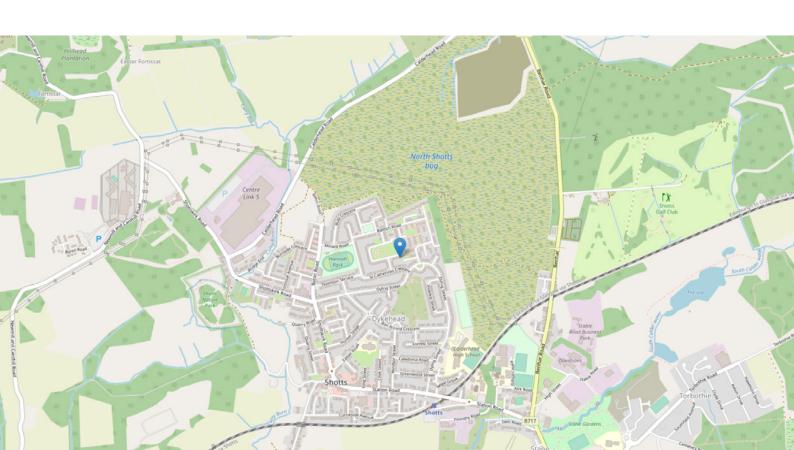

### THE LOCATION

Shotts is a small rural town in North Lanarkshire. It is located almost halfway between Glasgow and Edinburgh. This growing community has been the subject of ongoing property development and is a natural location for anyone needing access to the M8 and wider central belt.

There are three primary and a secondary school, several superb restaurants, alongside major banks, a health centre, shopping facilities and several social clubs. Recreational pursuits are also well catered for in the area. There is a leisure centre with an excellent swimming pool, football pitches and playing fields, bowling club and a superb parkland golf course laid out by the legendary course architect James Braid in 1936.

Polkemmet Park can be found 15 minutes away by car in the nearby West Lothian area. The country park has many amenities including: a 9 hole golf course, flood light driving range, play park, café and the Scottish Owl Centre.

Further retail facilities can be found in the surrounding towns of Carluke, Motherwell and Hamilton and there is also a direct rail link to Glasgow and Edinburgh, just a five-minute walk to the train station from the property. Shotts is one of only four stops on the fast train service giving a journey time of thirty minutes to both Glasgow and Edinburgh.