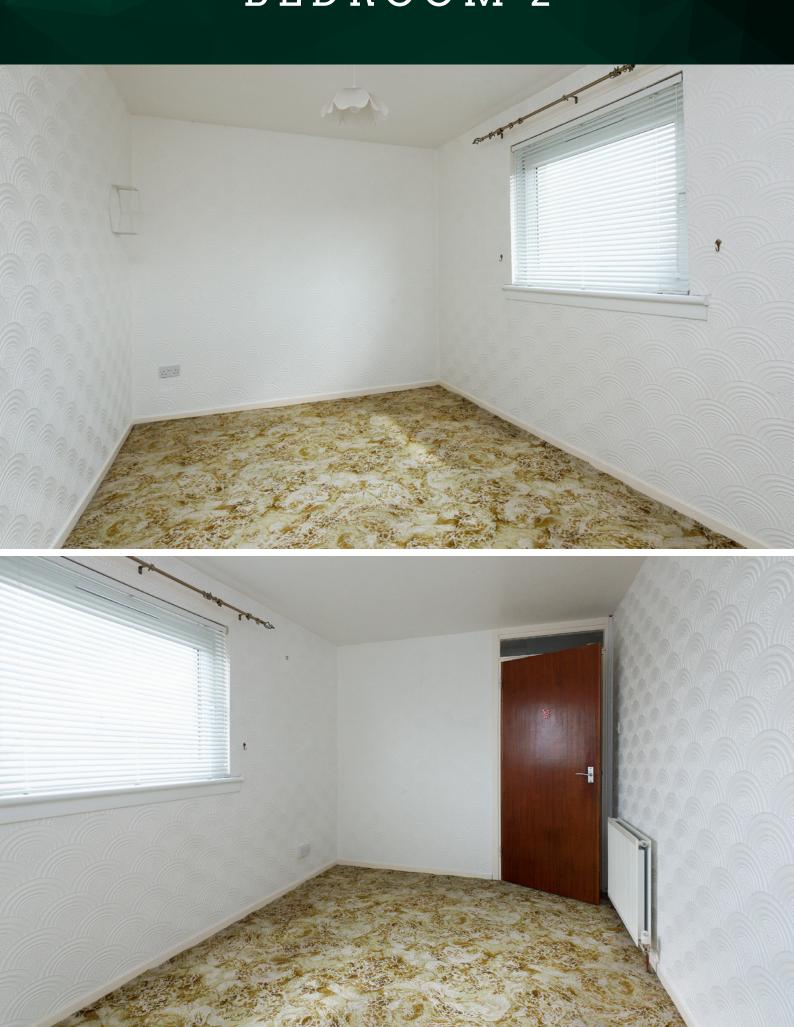

The ground floor is completed by a wide entrance hall which includes integrated storage and also has plenty of space for a large sideboard if desired.

Moving upstairs, there are three bedrooms and a bathroom. The master bedroom faces the front of the property and includes a large fitted wardrobe and enjoys plenty of space for a full suite of bedroom furniture. The second bedroom is an equally spacious double which overlooks the rear garden. The third bedroom is a large single. The accommodation is completed by a bright and modern wet room style shower room.

## BEDROOM 2