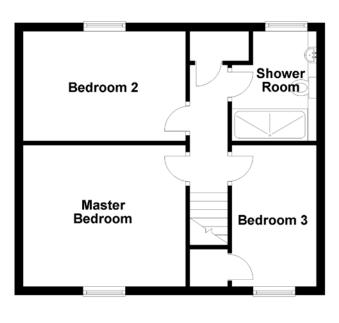

The ground floor is completed by a wide entrance hall which includes integrated storage and also has plenty of space for a large sideboard if desired.

Moving upstairs, there are three bedrooms and a bathroom. The master bedroom faces the front of the property and includes a large fitted wardrobe and enjoys plenty of space for a full suite of bedroom furniture. The second bedroom is an equally spacious double which overlooks the rear garden. The third bedroom is a large single. The accommodation is completed by a bright and modern wet room style shower room.

## BEDROOM 1

## BEDROOM 2

# BEDROOM 3

For extra warmth and comfort, the property enjoys gas central heating and double glazing.

Externally, the property enjoys a low maintenance front garden and a south-facing rear garden which is mainly laid to lawn. The southerly rear aspect means bright sunshine in the garden throughout the day.

 Bedroom 2
 3.95m (13') x 2.60m (8'6")

Bedroom 3 3.35m (11') x 2.00m (6'7") Shower Room 2.55m (8'4") x 2.00m (6'7")

Buyers Premium Value: £2500.00

Gross internal floor area (m²): 88m²

EPC Rating: C