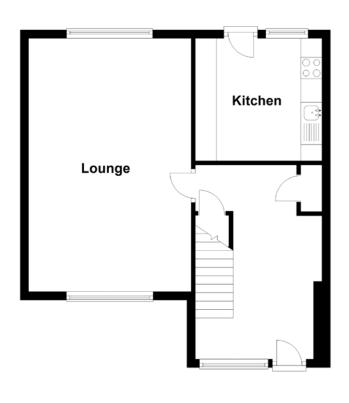

The accommodation is focused on a spacious dual aspect lounge. With large picture windows to the front and rear, the lounge is naturally bright and also offers fantastic floor space with plenty of scope for different furniture arrangements. This will give the new owner plenty of flexibility to create their ideal entertaining space.

## THE KITCHEN

The kitchen is adjacent to the lounge and offers a good range of base and wall mounted units that provide excellent storage space. There is a mix of integrated and free-standing appliances.

The ground floor is completed by a wide entrance hall which includes integrated storage and also has plenty of space for a large sideboard if desired.

Moving upstairs, there are three bedrooms and a bathroom. The master bedroom faces the front of the property and includes a large fitted wardrobe and enjoys plenty of space for a full suite of bedroom furniture. The second bedroom is an equally spacious double which overlooks the rear garden. The third bedroom is a large single. The accommodation is completed by a bright and modern wet room style shower room.

#### FLOOR PLAN, DIMENSIONS & MAP

Approximate Dimensions (Taken from the widest point)

 Lounge
 6.00m (19'8") x 3.85m (12'8")

 Kitchen
 3.00m (9'10") x 2.90m (9'6")

 Master Bedroom
 3.95m (13') x 3.30m (10'10")