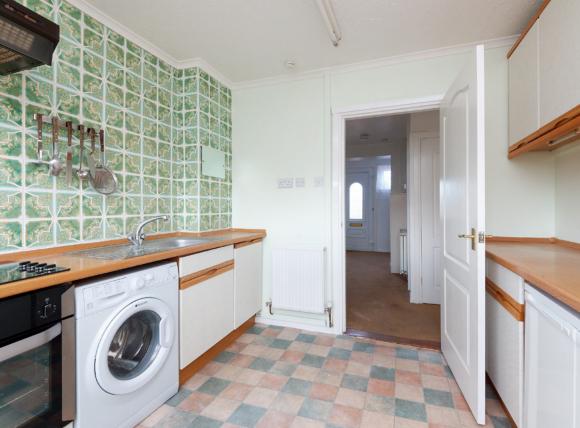

## THE KITCHEN

The kitchen is adjacent to the lounge and offers a good range of base and wall mounted units that provide excellent storage space. There is a mix of integrated and free-standing appliances.