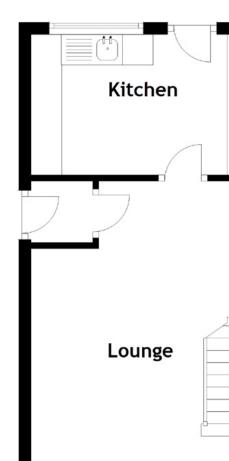

## & LOUNGE

BEDROOMS & BATHROOM

Approximate Dimensions (Taken from the widest point)

| Lounge    | 6.00m (19'8") x 3.70m (12'2") |
|-----------|-------------------------------|
| Kitchen   | 3.70m (12'2") x 2.30m (7'6")  |
| Bedroom 1 | 3.70m (12'2") x 2.60m (8'6")  |
| Bedroom 2 | 3.00m (9'10") x 2.80m (9'2")  |
| Bathroom  | 2.00m (6'7") x 1.70m (5'7")   |

Gross internal floor area (m²): 66m² EPC Rating: C