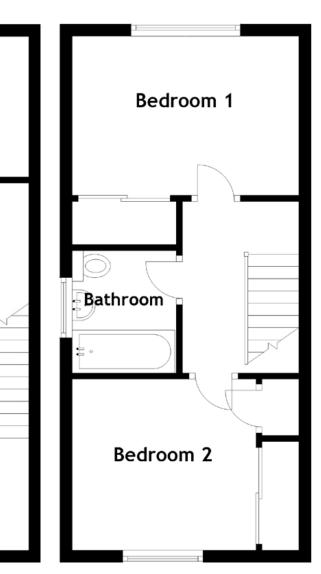

## & LOUNGE

BEDROOMS & BATHROOM

Approximate Dimensions (Taken from the widest point)

| Lounge    | 6.00m (19'8") x 3.70m (12'2") |
|-----------|-------------------------------|
| Kitchen   | 3.70m (12'2") x 2.30m (7'6")  |
| Bedroom 1 | 3.70m (12'2") x 2.60m (8'6")  |
| Bedroom 2 | 3.00m (9'10") x 2.80m (9'2")  |
| Bathroom  | 2.00m (6'7") x 1.70m (5'7")   |

Gross internal floor area (m²): 66m² EPC Rating: C