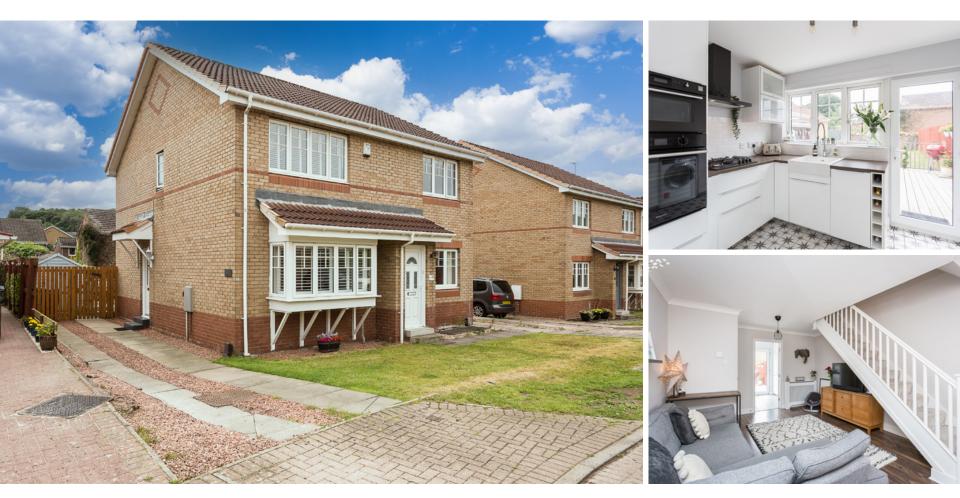

## **32 WAYFARERS PLACE** Dalgety Bay, Fife

McEwan Fraser Legal is delighted to offer to the discerning buyer this cleverly laid out two-bedroom, semi-detached home.

The main door is to the side of the property and gives access to the vestibule. The lounge is spacious and elegant and cleverly designed to offer a seating area, a dining area and even a workspace for a small desk. A fine feature is the deep, recessed bay with colonialstyle shutters. The kitchen is modern and bright and a door from here opens to the large deck and enclosed garden. The upper floor has two good size bedrooms, each with built-in wardrobes. The family bathroom offers a shower over the bath and vanity storage.

Externally there is a drive for two vehicles and a garden shed. Simply exquisite.