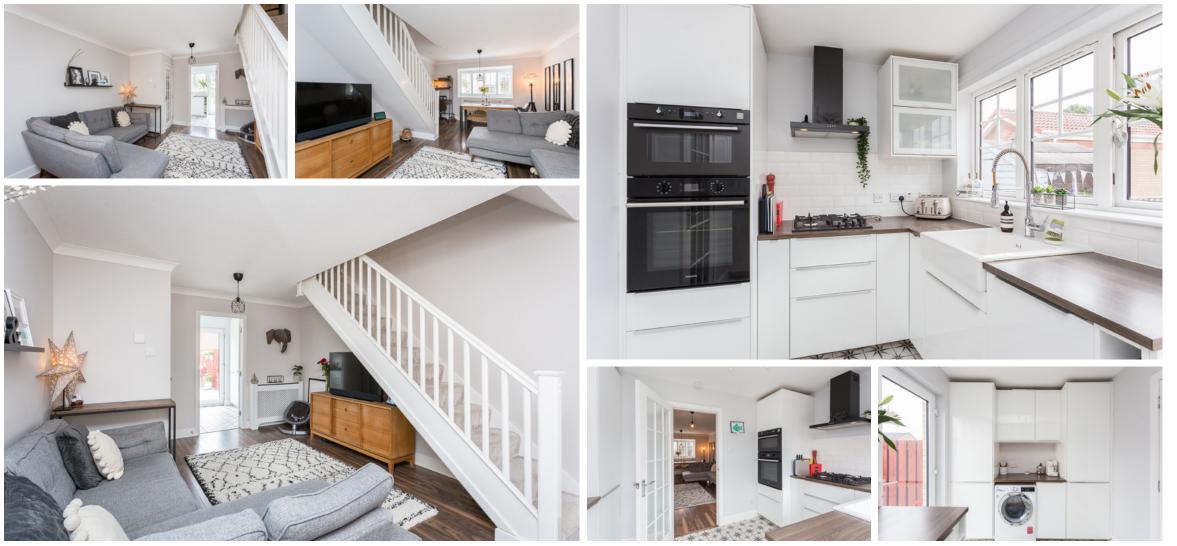

## **32 WAYFARERS PLACE** Dalgety Bay, Fife

McEwan Fraser Legal is delighted to offer to the discerning buyer this cleverly laid out two-bedroom, semi-detached home.

The main door is to the side of the property and gives access to the vestibule. The lounge is spacious and elegant and cleverly designed to offer a seating area, a dining area and even a workspace for a small desk. A fine feature is the deep, recessed bay with colonialstyle shutters. The kitchen is modern and bright and a door from here opens to the large deck and enclosed garden. The upper floor has two good size bedrooms, each with built-in wardrobes. The family bathroom offers a shower over the bath and vanity storage.