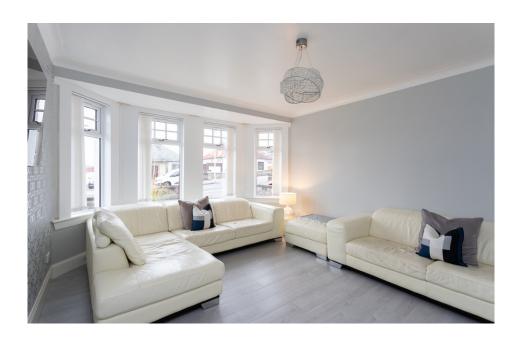

#### THE LOUNGE

The welcoming vestibule has a fifteen-pane glass panel door to the hall. The reception hall is the opening chapter of this home and sets the scene with a tranquil and calm feel that unfolds with each room. The living space flows into elegant proportions and welcoming rooms. The lounge is beautifully presented, flooded with natural daylight and finished with a modern contemporary colour scheme. A bay window adds to the features of this home.