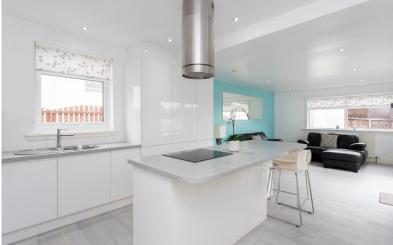

#### THE KITCHEN/DINER

The kitchen is open-plan to the dining room and family room. Large sliding doors open to the deck and there is more than ample space for sofas and a dining table. The kitchen offers a swathe of white cabinets and a large island with a hob and breakfast bar. The fridge freezer is integrated and a tall unit houses the microwave and oven.