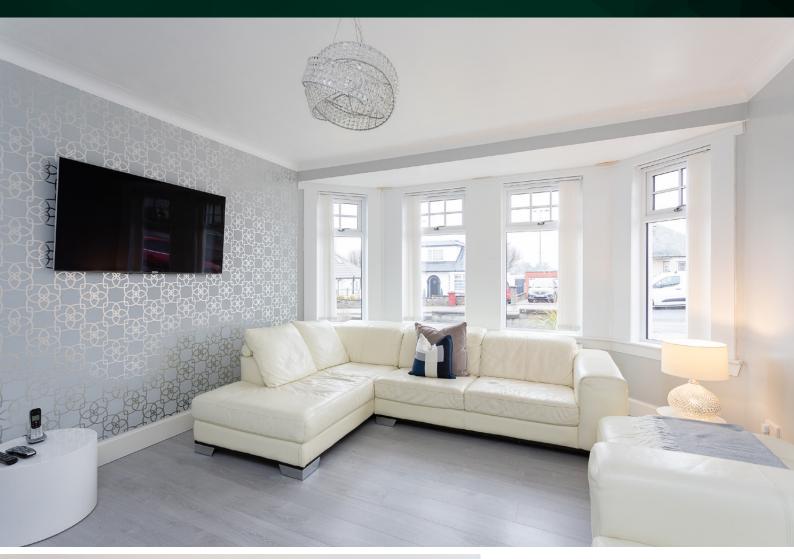

#### THE LOUNGE

The welcoming vestibule has a fifteen-pane glass panel door to the hall. The reception hall is the opening chapter of this home and sets the scene with a tranquil and calm feel that unfolds with each room. The living space flows into elegant proportions and welcoming rooms. The lounge is beautifully presented, flooded with natural daylight and finished with a modern contemporary colour scheme. A bay window adds to the features of this home.