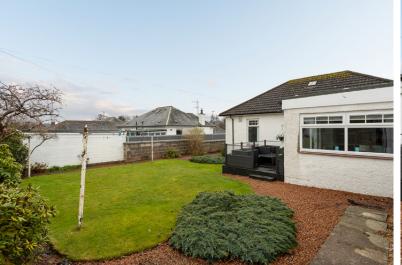

### BEDROOM 2

Externally, a pressed concrete drive, which is long enough for several cars or a motorhome, offers a clean and polished approach to the house. The garage sits at the end of the drive. The garden to the front is neatly landscaped with a manicured lawn and mature flower and shrub beds. The garden to the rear is a delightful mix of gravel and lawn and a deck with a glazed balustrade. This stunning home is not in a chain so be quick.