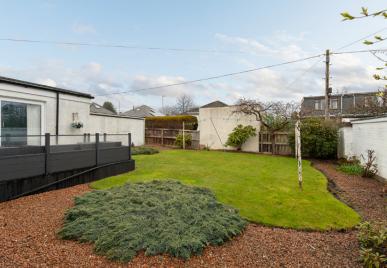

### BEDROOM 2

Externally, a pressed concrete drive, which is long enough for several cars or a motorhome, offers a clean and polished approach to the house. The garage sits at the end of the drive. The garden to the front is neatly landscaped with a manicured lawn and mature flower and shrub beds. The garden to the rear is a delightful mix of gravel and lawn and a deck with a glazed balustrade. This stunning home is not in a chain so be quick.