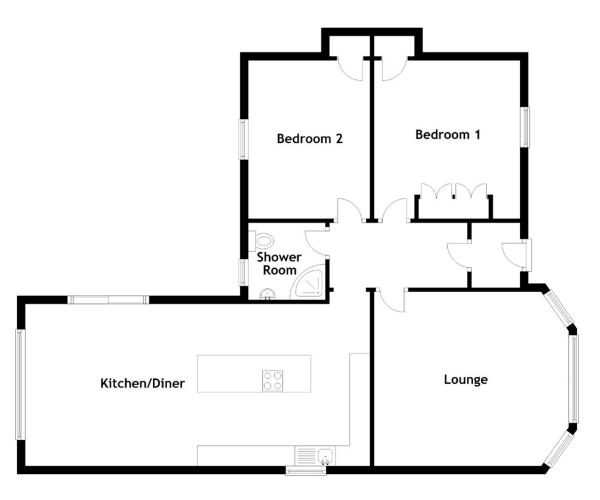

### FLOOR PLAN, DIMENSIONS & MAP

Approximate Dimensions (Taken from the widest point)

Lounge Kitchen/Diner Bedroom 1 4.80m (15'9") x 4.30m (14'1") 8.50m (27'11") x 4.00m (13'1")

3.90m (27 11 ) x 4.00m (13 1 ) 3.90m (12'10") x 3.60m (11'10")

Bedroom 2 Shower Room 3.90m (12'10") x 3.00m (9'10") 1.90m (6'3") x 1.90m (6'3")

Gross internal floor area (m²): 90m²

EPC Rating: D