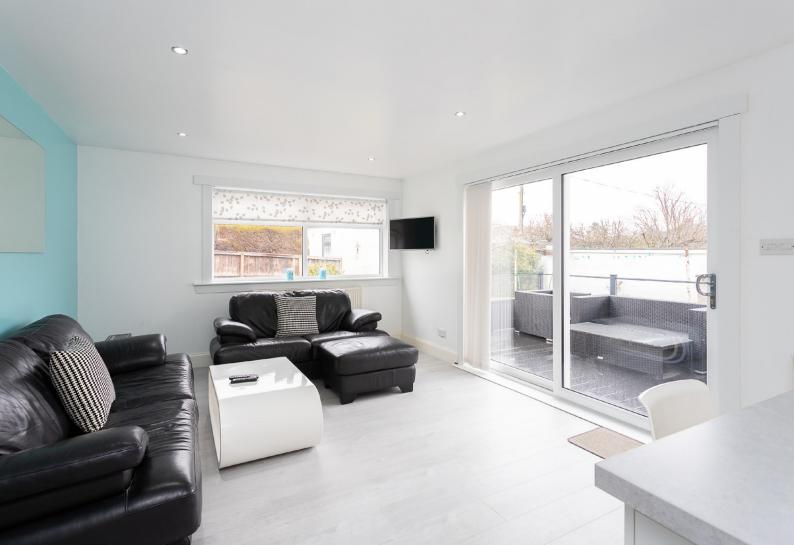

#### THE LOUNGE

The welcoming vestibule has a fifteen-pane glass panel door to the hall. The reception hall is the opening chapter of this home and sets the scene with a tranquil and calm feel that unfolds with each room. The living space flows into elegant proportions and welcoming rooms. The lounge is beautifully presented, flooded with natural daylight and finished with a modern contemporary colour scheme. A bay window adds to the features of this home.