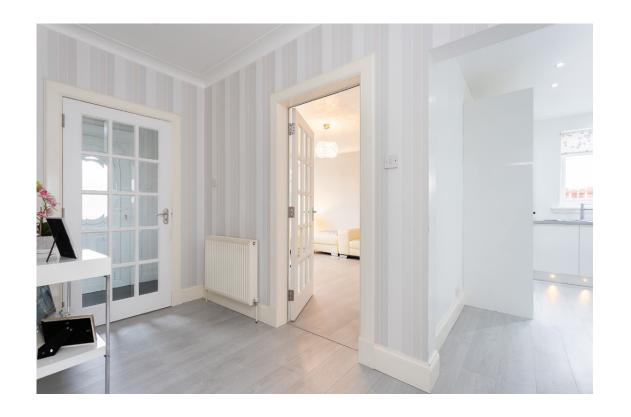

#### THE LOUNGE

The welcoming vestibule has a fifteen-pane glass panel door to the hall. The reception hall is the opening chapter of this home and sets the scene with a tranquil and calm feel that unfolds with each room. The living space flows into elegant proportions and welcoming rooms. The lounge is beautifully presented, flooded with natural daylight and finished with a modern contemporary colour scheme. A bay window adds to the features of this home.