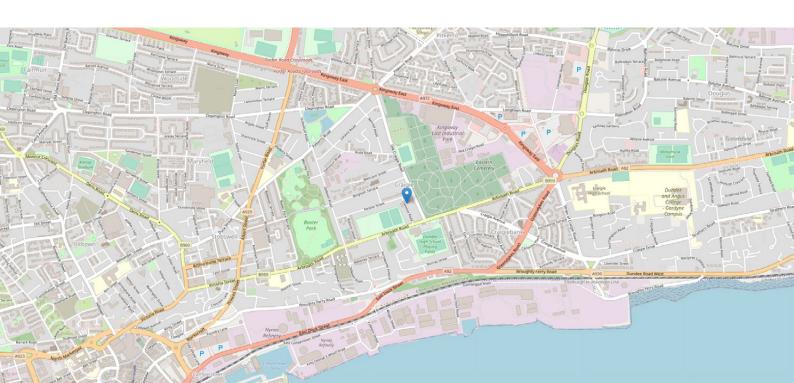

### THE LOCATION

Dundee is situated on the north bank of the Firth of Tay, and bounded by the Sidlaw Hills, modern Dundee is known as the 'City of Discovery' - a vibrant city with a rich history.

Its recent, extensive regeneration has created an attractive and dynamic location, boasting all the amenities and attractions you would expect from Scotland's fourth-largest city. Dundee has two world-class universities, some excellent schools and a leading further education college, plus an excellent range of leisure facilities to cater for all the family.

The construction of the Victoria and Albert Museum on the waterfront has stirred up much excitement. Plenty to do, whether it is shopping, Arts or theatre, Dundee has it all. Dundee Airport offers commuting opportunities and, of course, the rail station provides national links. Ninewells teaching hospital is some eleven minutes away and the heart of the desirable Broughty Ferry is a five-minute drive.