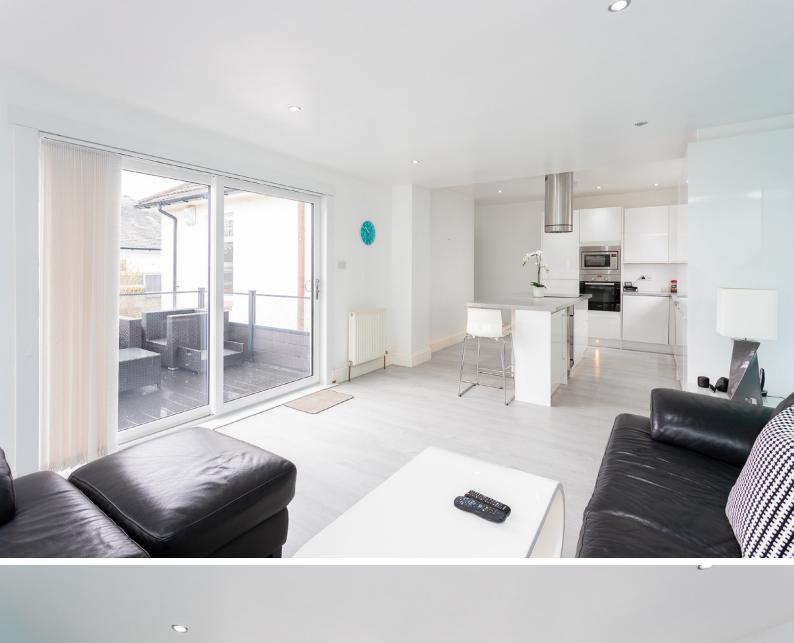

#### THE LOUNGE

The welcoming vestibule has a fifteen-pane glass panel door to the hall. The reception hall is the opening chapter of this home and sets the scene with a tranquil and calm feel that unfolds with each room. The living space flows into elegant proportions and welcoming rooms. The lounge is beautifully presented, flooded with natural daylight and finished with a modern contemporary colour scheme. A bay window adds to the features of this home.

#### THE KITCHEN/DINER

The kitchen is open-plan to the dining room and family room. Large sliding doors open to the deck and there is more than ample space for sofas and a dining table. The kitchen offers a swathe of white cabinets and a large island with a hob and breakfast bar. The fridge freezer is integrated and a tall unit houses the microwave and oven.