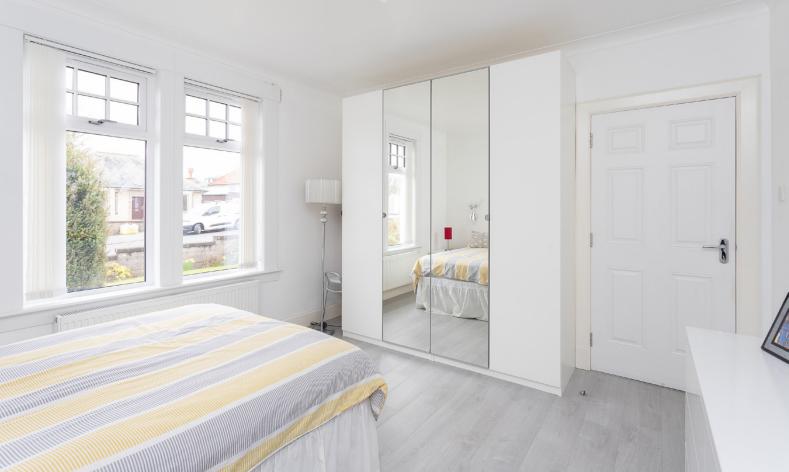

lds with each room. The living space flows into elegant proportions and welcoming rooms. The lounge is beautifully presented, flooded with natural daylight and finished with a modern contemporary colour scheme. A bay window adds to the features of this home.

#### THE KITCHEN/DINER



The kitchen is open-plan to the dining room and family room. Large sliding doors open to the deck and there is more than ample space for sofas and a dining table. The kitchen offers a swathe of white cabinets and a large island with a hob and breakfast bar. The fridge freezer is integrated and a tall unit houses the microwave and oven.











Two bedrooms offer calm resting areas and the tiled shower room is modern and stylish with vanity storage and a shower cubicle.

# THE SHOWER ROOM



# BEDROOM 1





### BEDROOM 2





Externally, a pressed concrete drive, which is long enough for several cars or a motorhome, offers a clean and polished approach to the house. The garage sits at the end of the drive. The garden to the front is neatly landscaped with a manicured lawn and mature flower and shrub beds. The garden to the rear is a delightful mix of gravel and lawn and a deck with a glazed balustrade. This stunning home is not in a chain so be quick.







### FLOOR PLAN, DIMENSIONS & MAP



Approximate Dimensions (Taken from the widest point)

Lounge Kitchen/Diner Bedroom 1 4.80m (15'9") x 4.30m (14'1") 8.50m (27'11") x 4.00m (13'1")

3.90m (27 11 ) x 4.00m (13 1 ) 3.90m (12'10") x 3.60m (11'10")

Bedroom 2 Shower Room 3.90m (12'10") x 3.00m (9'10") 1.90m (6'3") x 1.90m (6'3")

Gross int