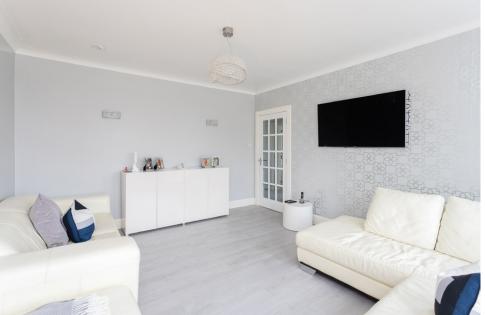

#### THE LOUNGE

The welcoming vestibule has a fifteen-pane glass panel door to the hall. The reception hall is the opening chapter of this home and sets the scene with a tranquil and calm feel that unfolds with each room. The living space flows into elegant proportions and welcoming rooms. The lounge is beautifully presented, flooded with natural daylight and finished with a modern contemporary colour scheme. A bay window adds to the features of this home.