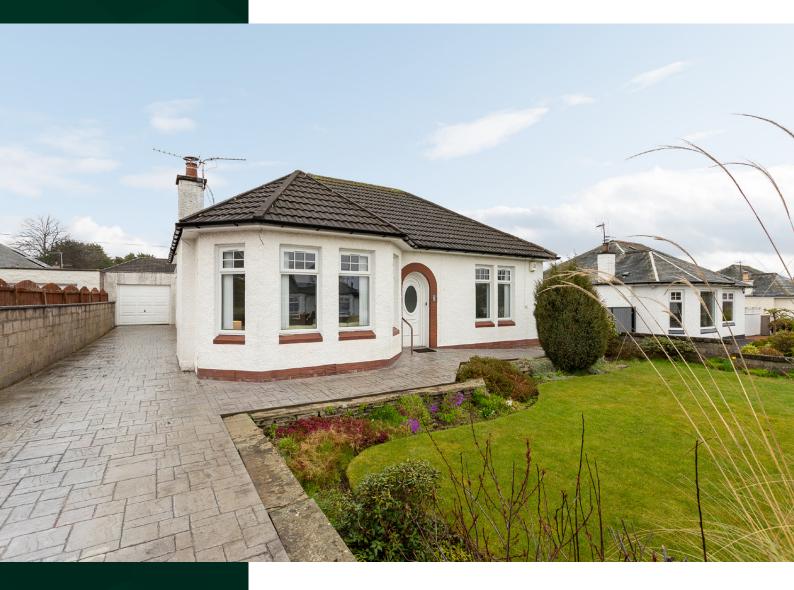

#### 9 Clarence Road

DUNDEE, DD4 7HP

Detached Bungalow with two bedrooms and only five minutes from the heart of Broughty Ferry

www.mcewanfraserlegal.co.uk

info@mcewanfraserlegal.co.uk

McEwan Fraser Legal is delighted to offer to the market this superb two-bedroom detached and extended Bungalow. If you have been searching for your "forever home", we have found it right here for you. The spacious accommodation offers flexible living space with multiple permutations for use.

### BEDROOM 2

Externally, a pressed concrete drive, which is long enough for several cars or a motorhome, offers a clean and polished approach to the house. The garage sits at the end of the drive. The garden to the front is neatly landscaped with a manicured lawn and mature flower and shrub beds. The garden to the rear is a delightful mix of gravel and lawn and a deck with a glazed balustrade. This stunning home is not in a chain so be quick.