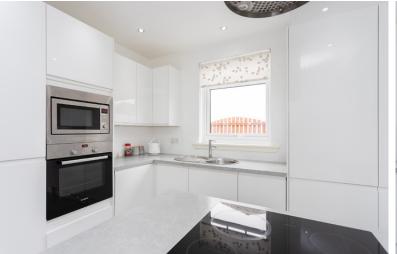

#### THE KITCHEN/DINER

The kitchen is open-plan to the dining room and family room. Large sliding doors open to the deck and there is more than ample space for sofas and a dining table. The kitchen offers a swathe of white cabinets and a large island with a hob and breakfast bar. The fridge freezer is integrated and a tall unit houses the microwave and oven.