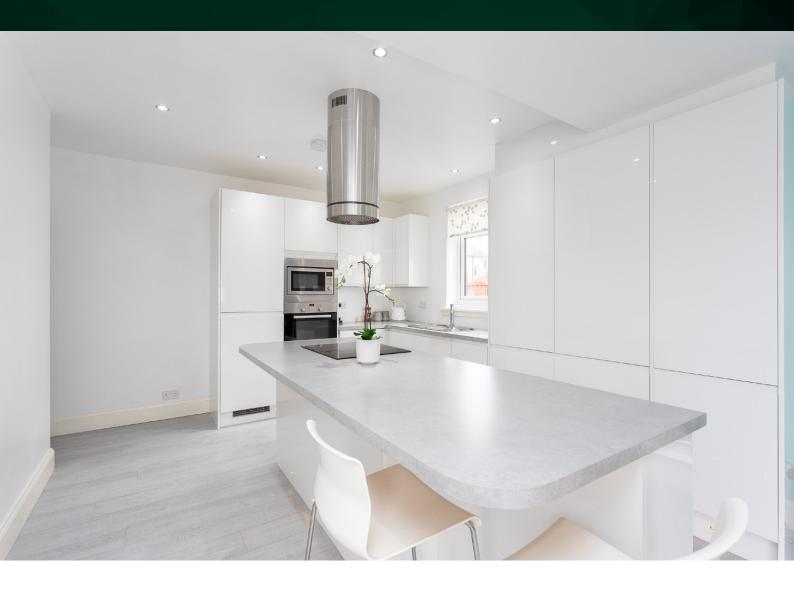

#### THE KITCHEN/DINER

The kitchen is open-plan to the dining room and family room. Large sliding doors open to the deck and there is more than ample space for sofas and a dining table. The kitchen offers a swathe of white cabinets and a large island with a hob and breakfast bar. The fridge freezer is integrated and a tall unit houses the microwave and oven.