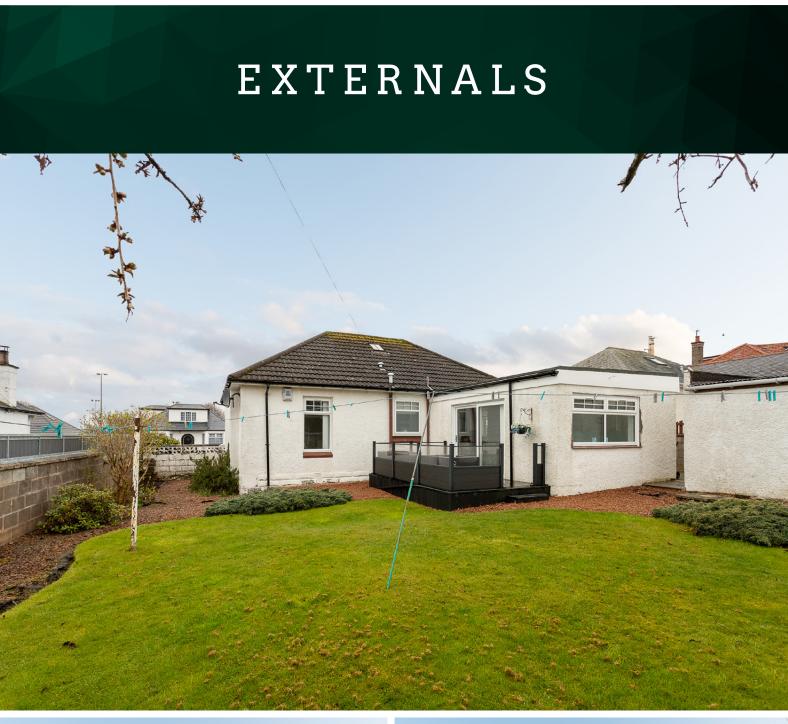

### BEDROOM 2

Externally, a pressed concrete drive, which is long enough for several cars or a motorhome, offers a clean and polished approach to the house. The garage sits at the end of the drive. The garden to the front is neatly landscaped with a manicured lawn and mature flower and shrub beds. The garden to the rear is a delightful mix of gravel and lawn and a deck with a glazed balustrade. This stunning home is not in a chain so be quick.