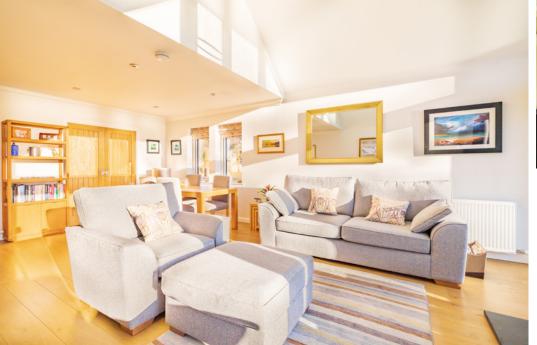

### THE LOUNGE/DINER

Step into luxury with a lounge/diner that will leave you breathless, boasting a cathedral-style window that bathes the room in natural light. The focal point is a stunning wood-burning fireplace, providing warmth and ambience.