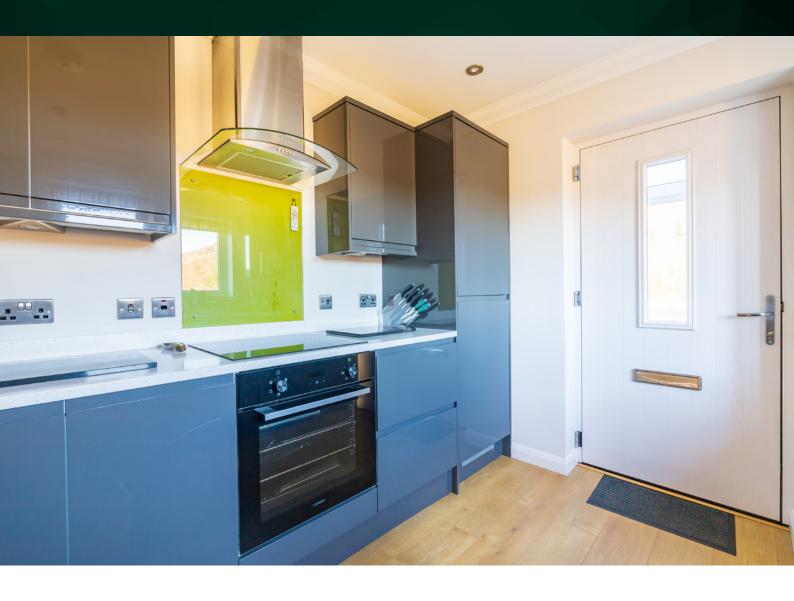

### THE KITCHEN & UTILITY

The modern kitchen is a masterpiece with sleek grey gloss units, seamlessly blending style and functionality. The utility room ensures practicality in daily living.

Three generously sized double bedrooms offer comfortable retreats, with the primary bedroom featuring an en-suite shower room, walk-in wardrobe, and patio doors that open to a private haven. A separate family shower room adds convenience.