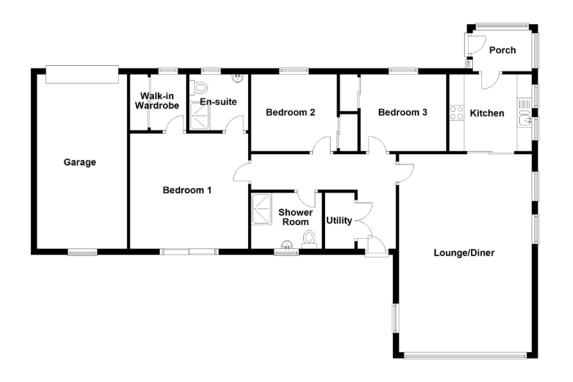

#### FLOOR PLAN, DIMENSIONS & MAP

Approximate Dimensions (Taken from the widest point)

Lounge/Diner 6.70m (22') x 4.50m (14'9")
Kitchen 2.80m (9'2") x 2.60m (8'6")
Utility 1.90m (6'3") x 1.00m (3'4")
Bedroom 1 4.00m (13'1") x 3.90m (12'10")
En-suite 2.00m (6'7") x 1.90m (6'3")
Walk-in Wardrobe 1.90m (6'3") x 1.90m (6'3")
Bedroom 2 2.90m (9'6") x 2.60m (8'6")

 $\begin{array}{lll} \text{Bedroom 3} & 2.90\text{m (9'6")} \times 2.60\text{m (8'6")} \\ \text{Shower Room} & 2.40\text{m (7'10")} \times 1.90\text{m (6'3")} \\ \text{Garage} & 5.90\text{m (19'4")} \times 3.05\text{m (10')} \end{array}$ 

Wee Caber 4.60m (15'1")  $\times$  3.30m (10'10") Shower Room 1.90m (6'3")  $\times$  1.60m (5'3")

Gross internal floor area (m²): 100m²

EPC Rating: C