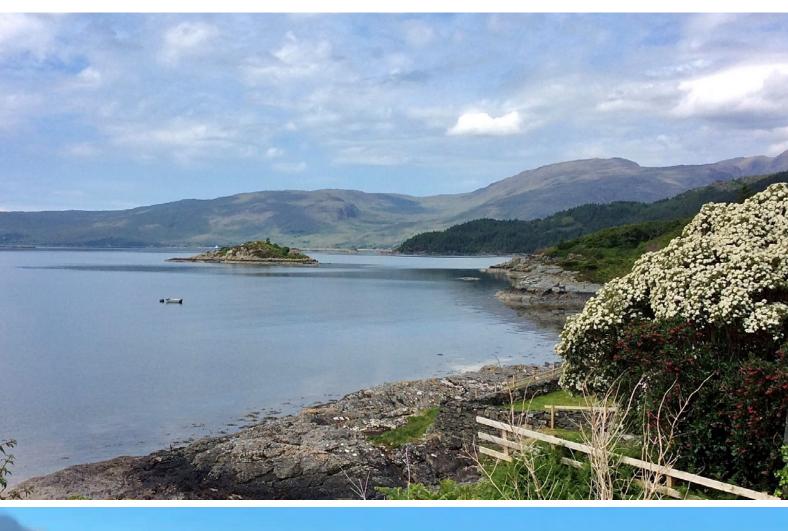

### THE LOCATION

Caberfeidh is a fantastic detached home in the quiet coastal setting of Ardaneaskan. The pretty village of white-washed houses lies on the shore of Loch Carron, in the Wester Ross region of Scotland, offering peace and tranquillity. With an abundance of wildlife and scenery, Ardaneaskan is the ideal location from which to explore further the west coast of Scotland, with easy access to the Isle of Skye, Applecross, Torridon and Gairloch.