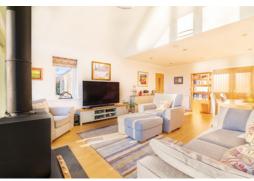

### THE LOUNGE/DINER

Step into luxury with a lounge/diner that will leave you breathless, boasting a cathedral-style window that bathes the room in natural light. The focal point is a stunning wood-burning fireplace, providing warmth and ambience.