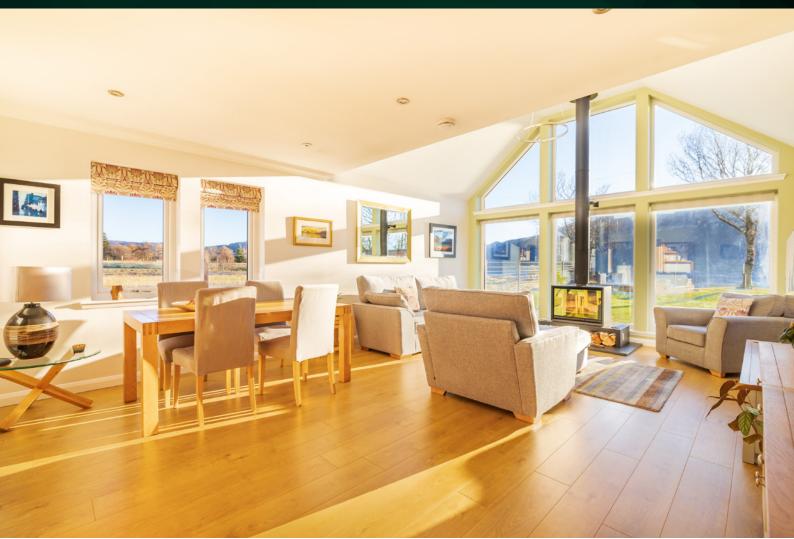

### THE LOUNGE/DINER

Step into luxury with a lounge/diner that will leave you breathless, boasting a cathedral-style window that bathes the room in natural light. The focal point is a stunning wood-burning fireplace, providing warmth and ambience.