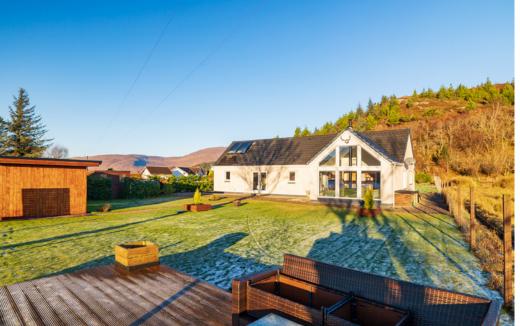

# BEDROOM 3

Caberfeidh includes a single garage, adding a touch of convenience to your lifestyle. Step outside to discover impressive grounds that capture breathtaking views of the water. The property comes complete with a Wee Caber Garden Room at the bottom of the garden with uninterrupted views of the loch and mountains. Currently operating as a successful Airbnb, this charming space presents an exciting income opportunity or a welcoming haven for visiting family and friends.

Indulge in the serenity of Caberfeidh, where every detail is a testament to refined living. This property invites you to experience a lifestyle that seamlessly blends sophistication with the tranquillity of Ardaneaskan's natural beauty.