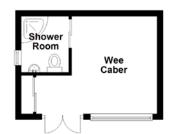

### WEE CABER

Wee Caber 4.60m (15'1")  $\times$  3.30m (10'10") Shower Room 1.90m (6'3")  $\times$  1.60m (5'3")

Gross internal floor area (m²): 100m²

EPC Rating: C