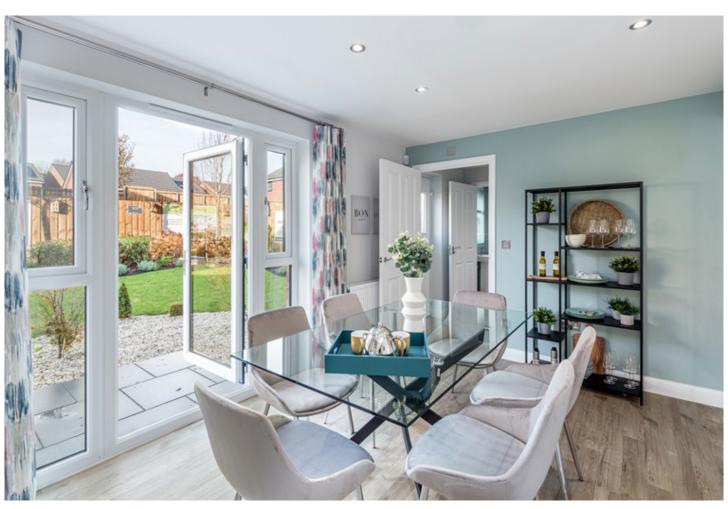

## STYLISH DETACHED NEW BUILD

www.mcewanfraserlegal.co.uk

info@mcewanfraserlegal.co.uk

PART EXCHANGE AVAILABLE. The Fenton is a stylish, modern and spacious home. The kitchen is a perfect space for entertaining as its open-plan design includes a dining area and access to the back garden. The ground floor also offers a front-facing lounge, separate utility room and WC. Upstairs comprises four double bedrooms, with the main bedroom offering an en suite shower room and, a family bathroom. This home is complete with a single integral garage.

## **INCLUSIONS:**

- 5% deposit contribution
- Flooring fitted throughout
- Bathroom upgrades
- Integrated kitchen appliances
- Detached
- Move in early this year
- Single integral garage
- South facing garden
- Kitchen/dining room
- Patio door to garden