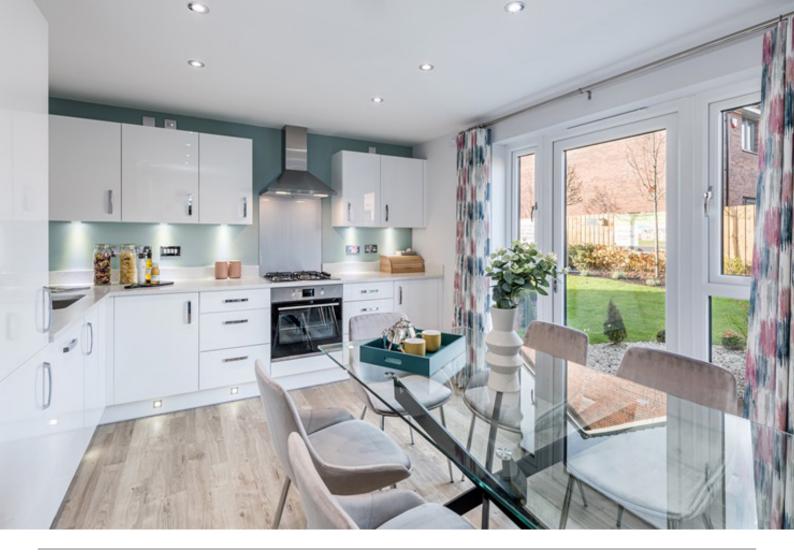

## STYLISH DETACHED NEW BUILD

www.mcewanfraserlegal.co.uk

info@mcewanfraserlegal.co.uk

PART EXCHANGE AVAILABLE. The Fenton is a stylish, modern and spacious home. The kitchen is a perfect space for entertaining as its open-plan design includes a dining area and access to the back garden. The ground floor also offers a front-facing lounge, separate utility room and WC. Upstairs comprises four double bedrooms, with the main bedroom offering an en suite shower room and, a family bathroom. This home is complete with a single integral garage.

## **INCLUSIONS:**

- 5% deposit contribution
- Flooring fitted throughout
- Bathroom upgrades
- Integrated kitchen appliances
- Detached
- Move in early this year
- Single integral garage
- South facing garden
- Kitchen/dining room
- Patio door to garden