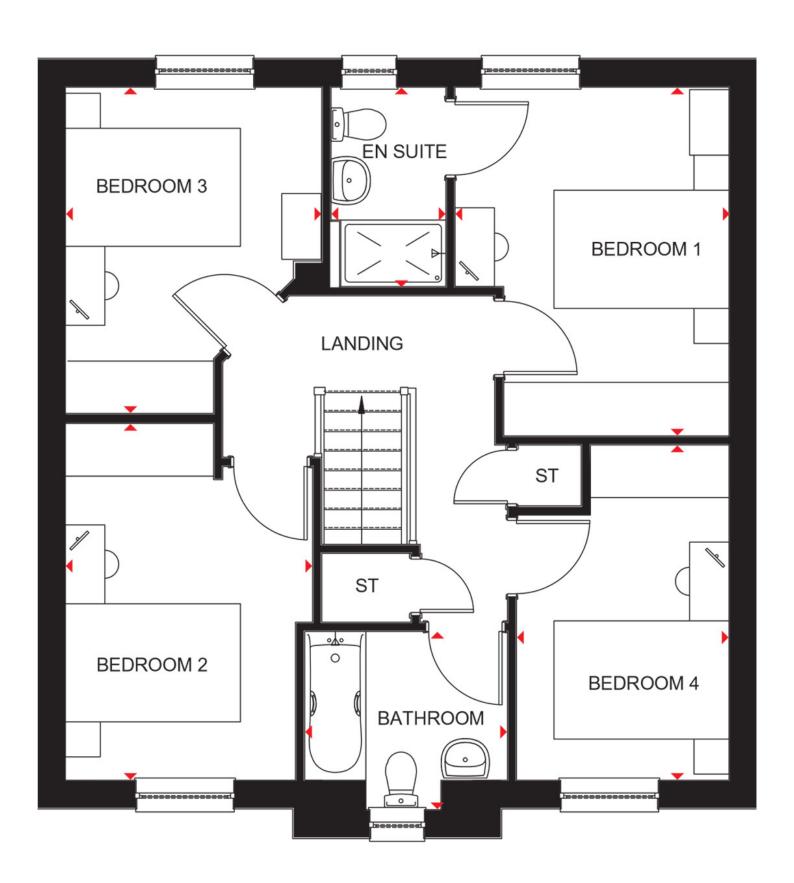

## STYLISH DETACHED NEW BUILD

www.mcewanfraserlegal.co.uk

info@mcewanfraserlegal.co.uk

PART EXCHANGE AVAILABLE. The Fenton is a stylish, modern and spacious home. The kitchen is a perfect space for entertaining as its open-plan design includes a dining area and access to the back garden. The ground floor also offers a front-facing lounge, separate utility room and WC. Upstairs comprises four double bedrooms, with the main bedroom offering an en suite shower room and, a family bathroom. This home is complete with a single integral garage.