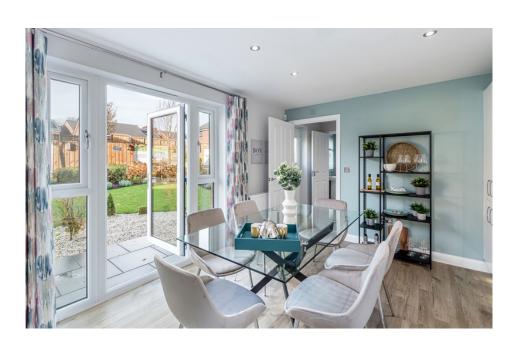

## STYLISH DETACHED NEW BUILD

www.mcewanfraserlegal.co.uk

info@mcewanfraserlegal.co.uk

PART EXCHANGE AVAILABLE. The Fenton is a stylish, modern and spacious home. The kitchen is a perfect space for entertaining as its open-plan design includes a dining area and access to the back garden. The ground floor also offers a front-facing lounge, separate utility room and WC. Upstairs comprises four double bedrooms, with the main bedroom offering an en suite shower room and, a family bathroom. This home is complete with a single integral garage.

## **INCLUSIONS:**

- 5% deposit contribution
- Flooring fitted throughout
- Bathroom upgrades
- Integrated kitchen appliances
- Detached
- Move in early this year
- Single integral garage
- South facing garden
- Kitchen/dining room
- Patio door to garden