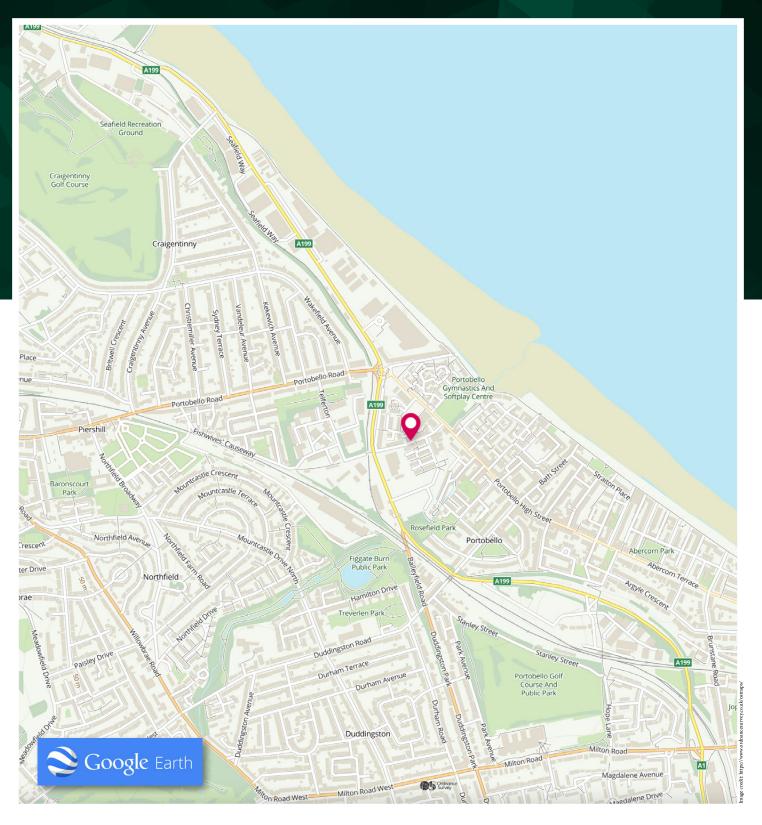

## Plot 61, Fenton

SETON CRESCENT, WINCHBURGH, WEST LOTHIAN, EH52 6FQ

Situated in the village of
Winchburgh, the development
is surrounded by the West
Lothian countryside. It is the
perfect location for those
who enjoy the great outdoors
and with transport links to
Edinburgh, Glasgow and
further north, it's convenient
for commuters too. There is
also a good selection of daily
essentials close to home.