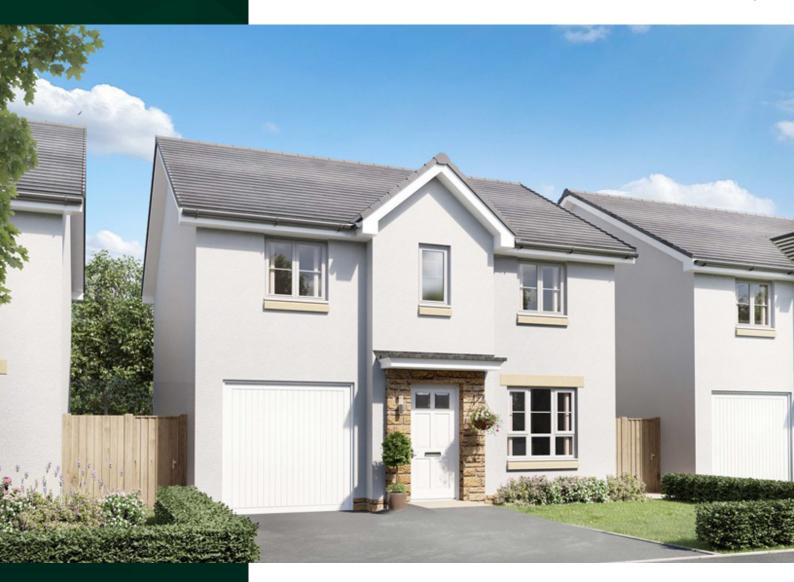

## Plot 61, Fenton

SETON CRESCENT, WINCHBURGH, WEST LOTHIAN, EH52 6FQ

## STYLISH DETACHED NEW BUILD

www.mcewanfraserlegal.co.uk

info@mcewanfraserlegal.co.uk

PART EXCHANGE AVAILABLE. The Fenton is a stylish, modern and spacious home. The kitchen is a perfect space for entertaining as its open-plan design includes a dining area and access to the back garden. The ground floor also offers a front-facing lounge, separate utility room and WC. Upstairs comprises four double bedrooms, with the main bedroom offering an en suite shower room and, a family bathroom. This home is complete with a single integral garage.

## **INCLUSIONS:**

- 5% deposit contribution
- Flooring fitted throughout
- Bathroom upgrades
- Integrated kitchen appliances
- Detached
- Move in early this year
- Single integral garage
- South facing garden
- Kitchen/dining room
- Patio door to garden