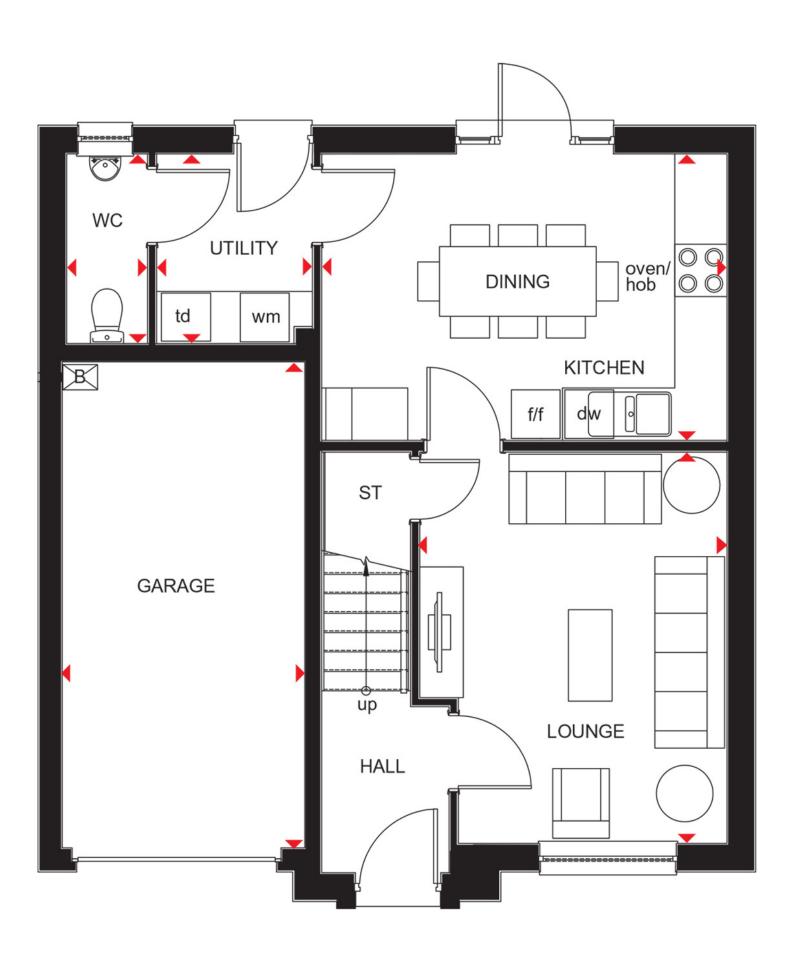

## STYLISH DETACHED NEW BUILD

www.mcewanfraserlegal.co.uk

info@mcewanfraserlegal.co.uk

PART EXCHANGE AVAILABLE. The Fenton is a stylish, modern and spacious home. The kitchen is a perfect space for entertaining as its open-plan design includes a dining area and access to the back garden. The ground floor also offers a front-facing lounge, separate utility room and WC. Upstairs comprises four double bedrooms, with the main bedroom offering an en suite shower room and, a family bathroom. This home is complete with a single integral garage.