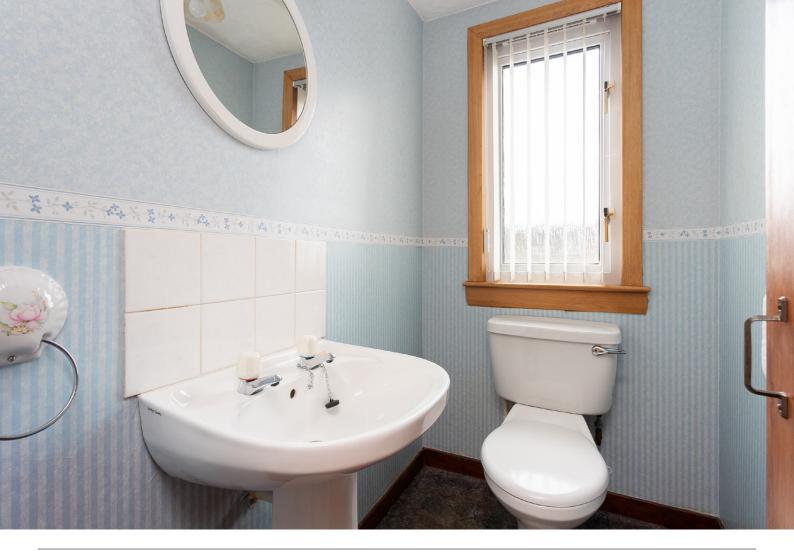

The ground floor also hosts the main bedroom, ensuring convenience and privacy. The family shower room adds to the convenience of this level.

On the upper floor, two spacious bedrooms await, accompanied by a cloakroom equipped with a toilet and wash hand basin, adding a touch of practicality to the layout.

Approximate Dimensions

(Taken from the widest point)

| Lounge      | 4.10m (13′6″) x 4.10m (13′5″)  | Shower Room                           | 1.90m (6′3″) x 1.70m (5′7″)   |
|-------------|--------------------------------|---------------------------------------|-------------------------------|
| Kitchen     | 4.10m (13′5″) x 2.70m (8′10″)  | WC                                    | 1.80m (5′11″) x 1.20m (3′11″) |
| Dining Room | 3.40m (11'2") x 3.10m (10'2")  |                                       |                               |
| Bedroom 1   | 3.71m (12'2") x 3.40m (11'2")  | Gross internal floor area (m²): 100m² |                               |
| Bedroom 2   | 4.10m (13′5″) x 3.60m (11′10″) | EPC Rating: D                         |                               |