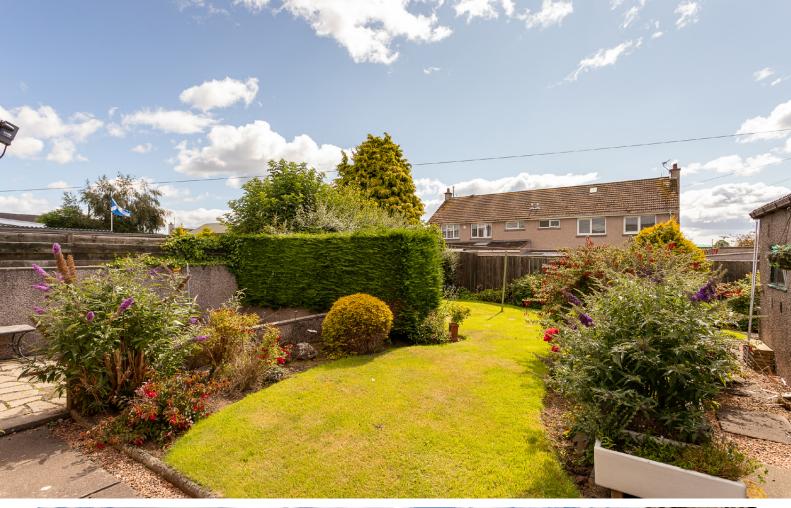

3.90m (12′10″) x 3.40m (11′2″)

Bedroom 3

The rear garden is a true oasis, meticulously landscaped with mature flower beds, shrubs, a well-kept lawn, and a charming patio area just outside the dining room doors. This inviting space is perfect for relaxation and outdoor enjoyment, promising moments of serenity.