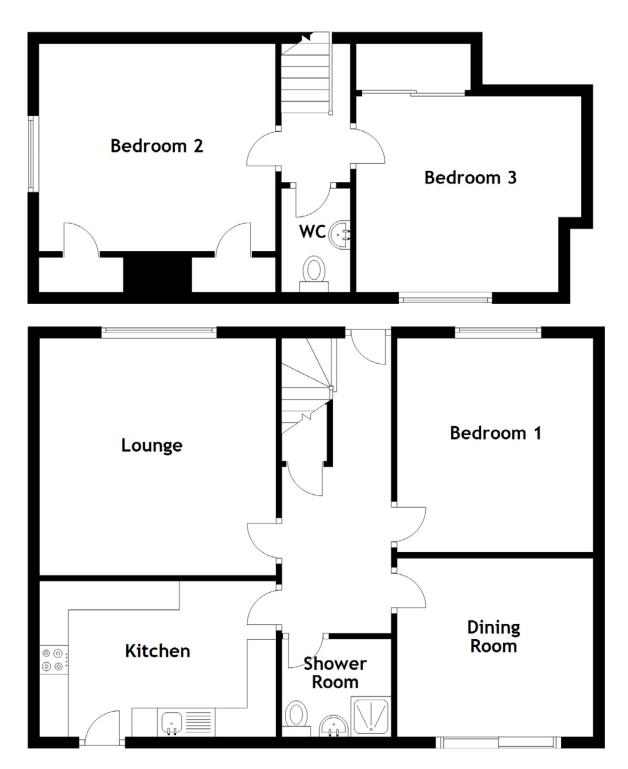

Approximate Dimensions

(Taken from the widest point)

| Lounge      | 4.10m (13′6″) x 4.10m (13′5″)  | Shower Room                           | 1.90m (6′3″) x 1.70m (5′7″)   |
|-------------|--------------------------------|---------------------------------------|-------------------------------|
| Kitchen     | 4.10m (13′5″) x 2.70m (8′10″)  | WC                                    | 1.80m (5′11″) x 1.20m (3′11″) |
| Dining Room | 3.40m (11'2") x 3.10m (10'2")  |                                       |                               |
| Bedroom 1   | 3.71m (12'2") x 3.40m (11'2")  | Gross internal floor area (m²): 100m² |                               |
| Bedroom 2   | 4.10m (13′5″) x 3.60m (11′10″) | EPC Rating: D                         |                               |

3.90m (12′10″) x 3.40m (11′2″)

Bedroom 3

The rear garden is a true oasis, meticulously landscaped with mature flower beds, shrubs, a well-kept lawn, and a charming patio area just outside the dining room doors. This inviting space is perfect for relaxation and outdoor enjoyment, promising moments of serenity.