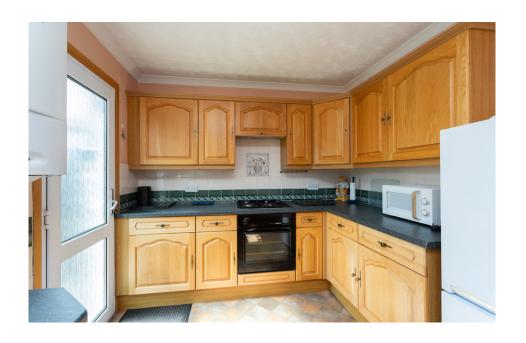

The kitchen boasts abundant units that offer excellent storage solutions. This well-equipped space provides both functionality and style. A door from the kitchen seamlessly connects to the back garden, making outdoor dining and relaxation a breeze.