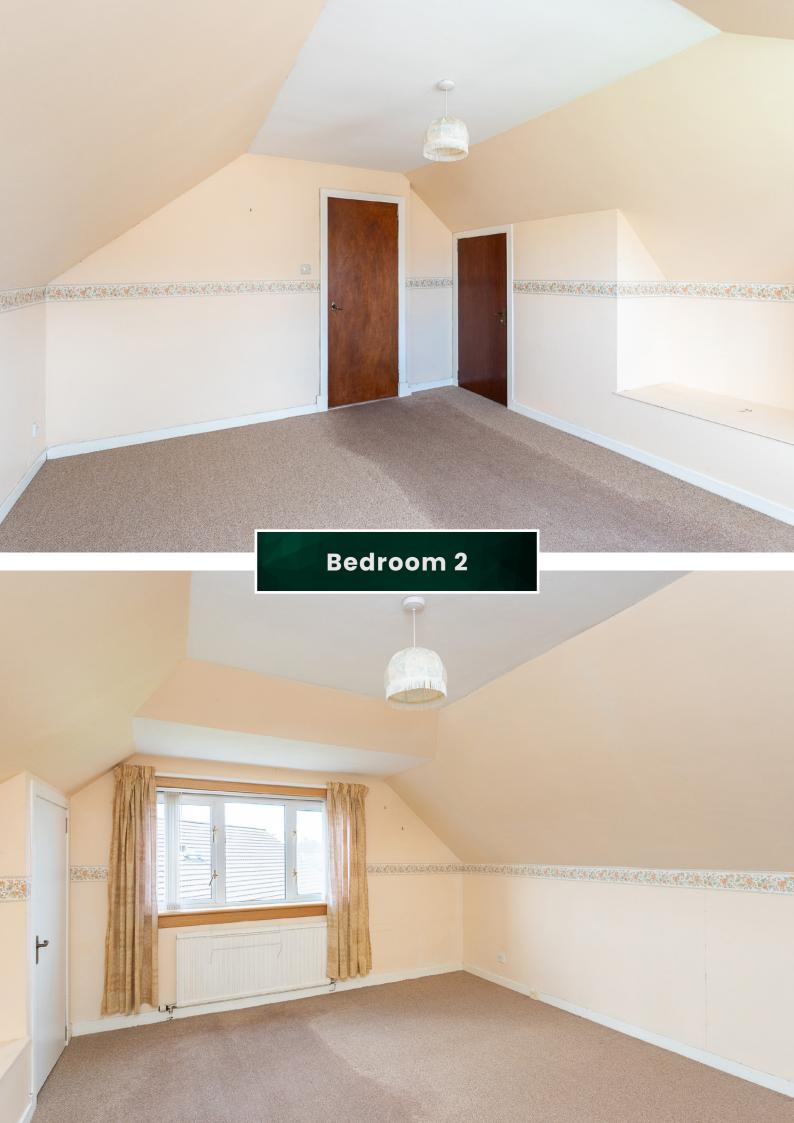

The ground floor also hosts the main bedroom, ensuring convenience and privacy. The family shower room adds to the convenience of this level.

On the upper floor, two spacious bedrooms await, accompanied by a cloakroom equipped with a toilet and wash hand basin, adding a touch of practicality to the layout.

Approximate Dimensions

(Taken from the widest point)

| Lounge      | 4.10m (13′6″) x 4.10m (13′5″)  | Shower Room                           | 1.90m (6′3″) x 1.70m (5′7″)   |
|-------------|--------------------------------|---------------------------------------|-------------------------------|
| Kitchen     | 4.10m (13′5″) x 2.70m (8′10″)  | WC                                    | 1.80m (5′11″) x 1.20m (3′11″) |
| Dining Room | 3.40m (11'2") x 3.10m (10'2")  |                                       |                               |
| Bedroom 1   | 3.71m (12'2") x 3.40m (11'2")  | Gross internal floor area (m²): 100m² |                               |
| Bedroom 2   | 4.10m (13′5″) x 3.60m (11′10″) | EPC Rating: D                         |                               |