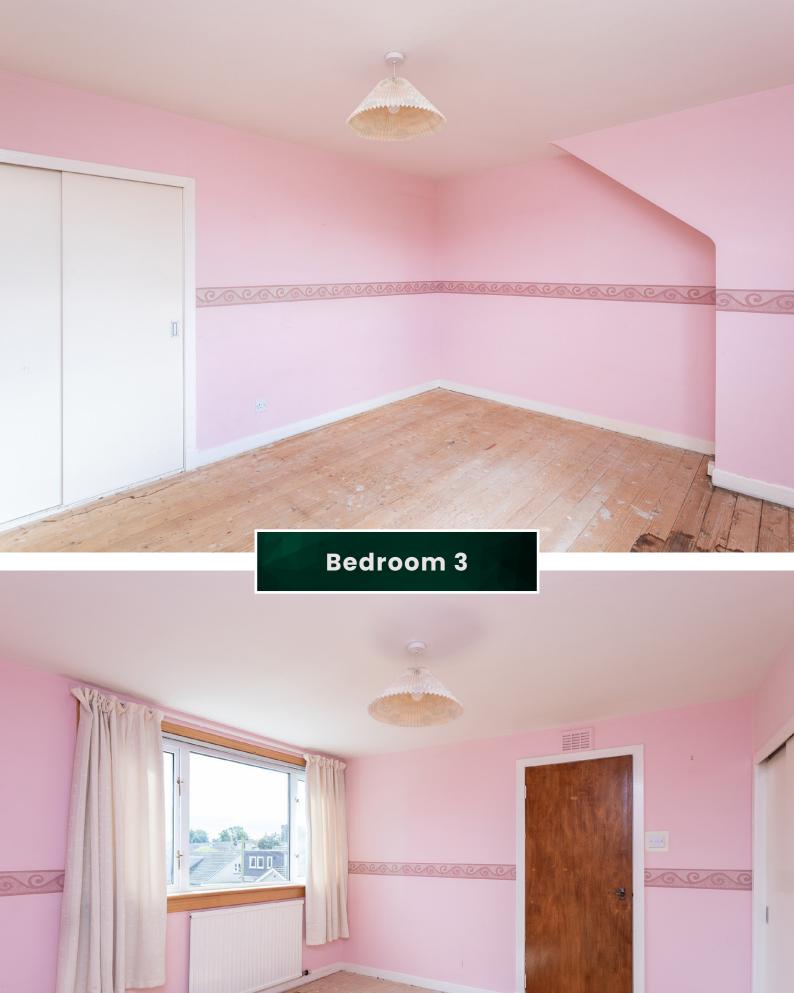

3.90m (12′10″) x 3.40m (11′2″)

Bedroom 3

The rear garden is a true oasis, meticulously landscaped with mature flower beds, shrubs, a well-kept lawn, and a charming patio area just outside the dining room doors. This inviting space is perfect for relaxation and outdoor enjoyment, promising moments of serenity.