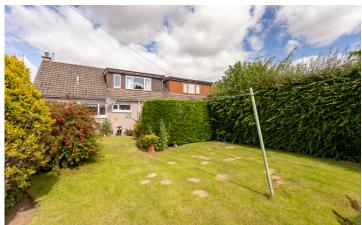

3.90m (12′10″) x 3.40m (11′2″)

Bedroom 3

The rear garden is a true oasis, meticulously landscaped with mature flower beds, shrubs, a well-kept lawn, and a charming patio area just outside the dining room doors. This inviting space is perfect for relaxation and outdoor enjoyment, promising moments of serenity.