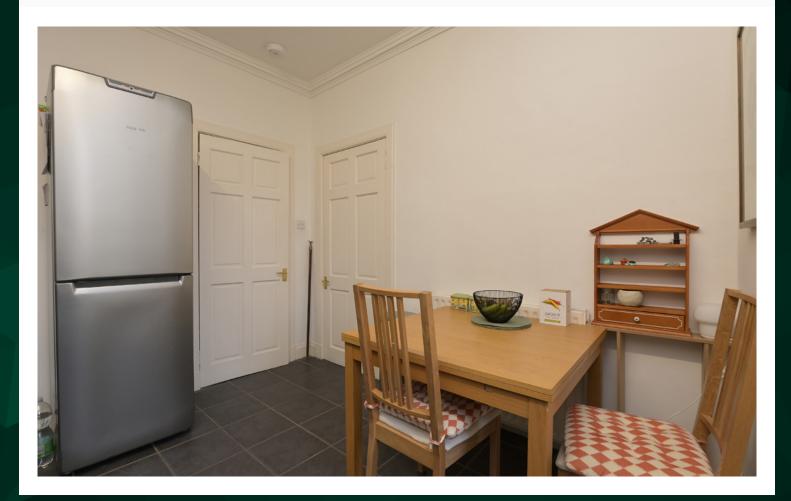

-

The generous kitchen/dining room is a stand-out feature, offering ample space for cooking and dining. It is fitted with a range cooker and includes free-standing appliances, offering flexibility and convenience for anyone who enjoys cooking.