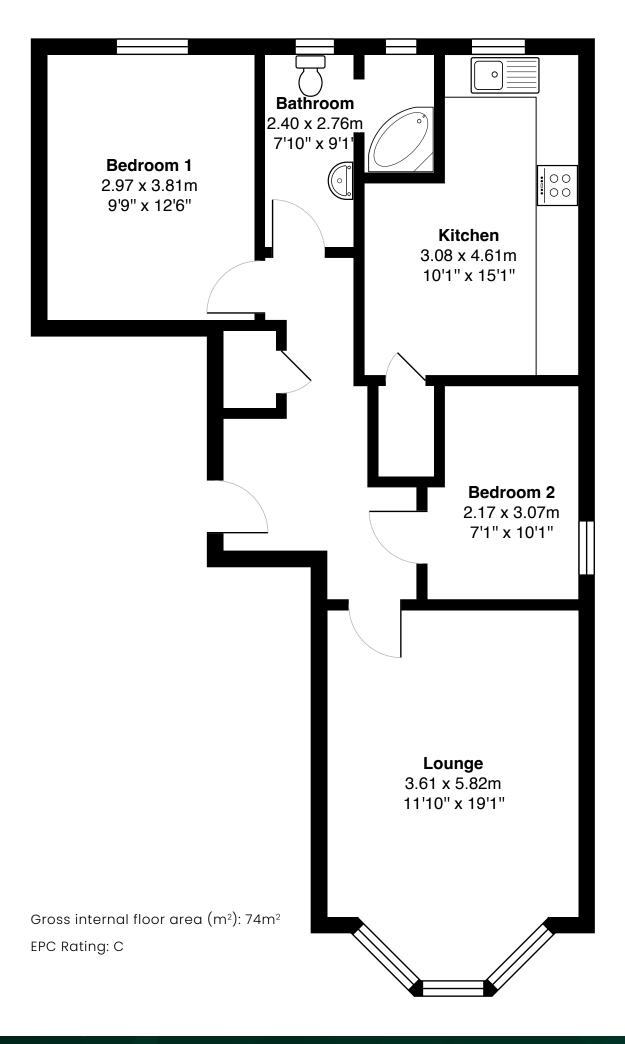

**Floor Plan** 

The communal garden provides a peaceful outdoor space, perfect for relaxing, while the property also benefits from double-glazed windows and gas central heating, ensuring comfort all year round.