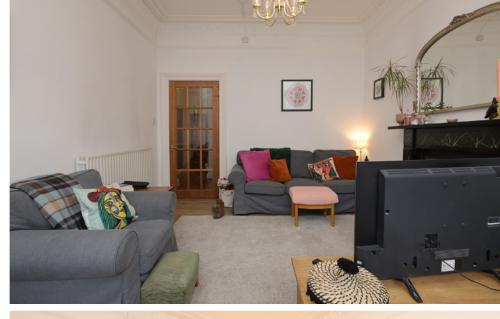

The flat is in move-in condition and features some lovely period details, including a charming bay window in the lounge, which floods the room with natural light, making it the perfect space to relax. The fireplace acts as the focal point in the living area adding character and warmth to the space.