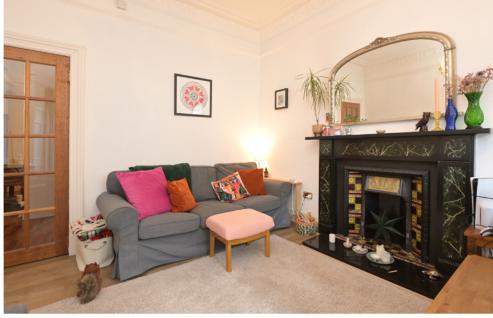

The flat is in move-in condition and features some lovely period details, including a charming bay window in the lounge, which floods the room with natural light, making it the perfect space to relax. The fireplace acts as the focal point in the living area adding character and warmth to the space.