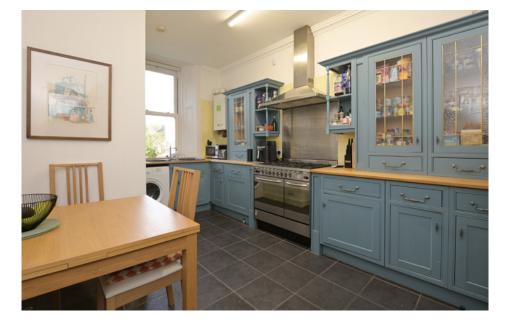

-

The generous kitchen/dining room is a stand-out feature, offering ample space for cooking and dining. It is fitted with a range cooker and includes free-standing appliances, offering flexibility and convenience for anyone who enjoys cooking.