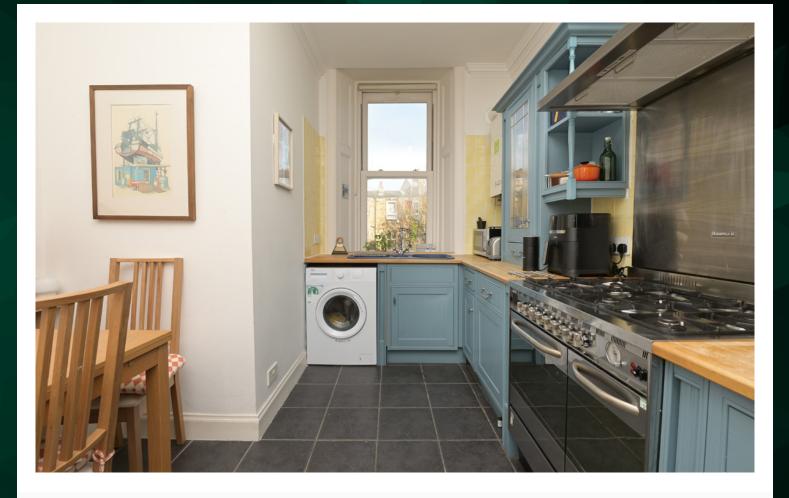

-

The generous kitchen/dining room is a stand-out feature, offering ample space for cooking and dining. It is fitted with a range cooker and includes free-standing appliances, offering flexibility and convenience for anyone who enjoys cooking.