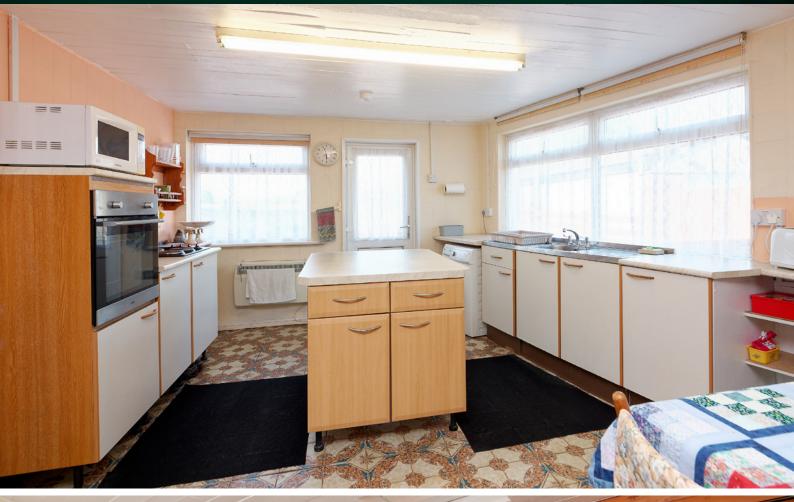

## THE LOUNGE

This exceptional property features a living room with a stunning focal wall, adding to the charm and character of the residence, and sliding doors that lead through to the kitchen. The large dual-aspect kitchen has ample space for a dining table and chairs as well as allowing access to the rear garden.

# THE KITCHEN

Furthermore, there are three generously proportioned bedrooms with one benefitting from built-in wardrobes, a threepiece family bathroom and a large garage.

The property also offers immense potential for the conversion of its expansive attic space. Viewing is highly advised to appreciate this unique bungalow for its quality and potential.