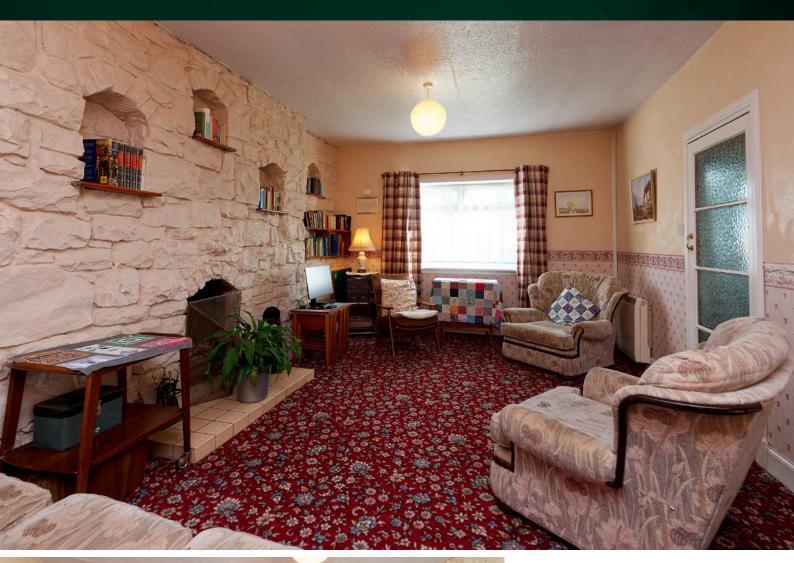

## THE LOUNGE

This exceptional property features a living room with a stunning focal wall, adding to the charm and character of the residence, and sliding doors that lead through to the kitchen. The large dual-aspect kitchen has ample space for a dining table and chairs as well as allowing access to the rear garden.