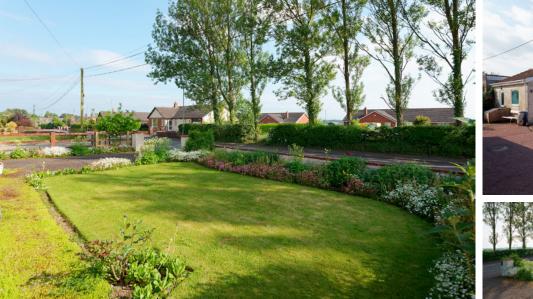

# BEDROOM 2

While the property requires renovation, it is superbly constructed and set on a stunning plot with captivating countryside views at both the front and rear. The rear garden, in particular, overlooks a field teeming with wildlife, including deer and sheep. The gardens are designed for minimal maintenance, with ample parking available on the driveway to the side, rear and garage. The front of the property boasts a small lawn area within a charming walled garden. The sizeable double garage offers significant potential for conversion into a home office or gym.

#### EXTERNALS