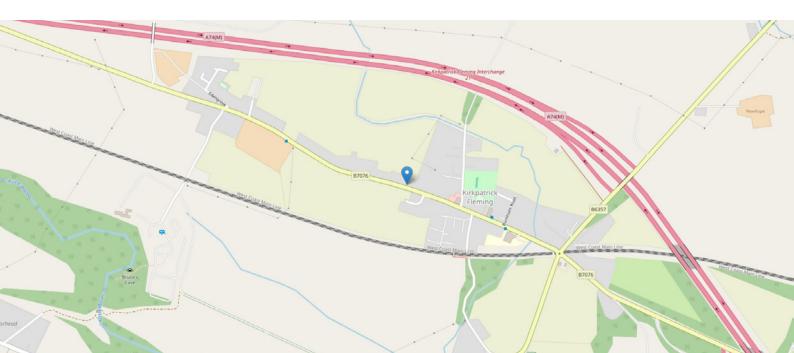

## THE LOCATION

Situated in the picturesque village of Kirkpatrick Fleming, approximately ten miles from the town of Lockerbie, the property benefits from local amenities including a highly rated pub restaurant, and primary school.

Regular bus services provide convenient links to Lockerbie and Annan, where secondary schools and additional facilities are available. The property also enjoys easy access to the M74 motorway, facilitating seamless travel both north and south.