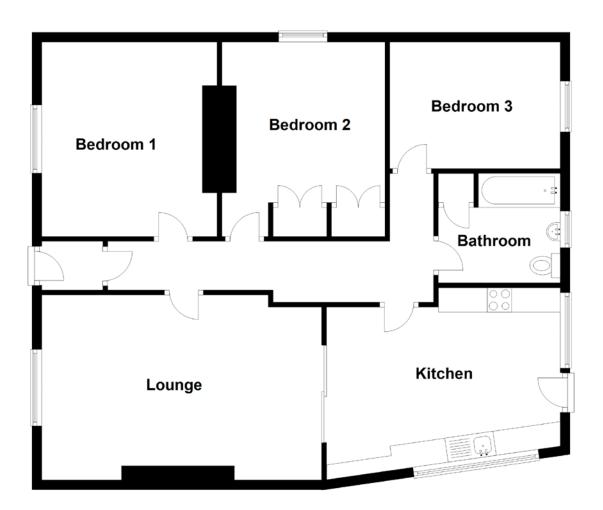

#### FLOOR PLAN, DIMENSIONS & MAP

Approximate Dimensions (Taken from the widest point)

Lounge Kitchen Bathroom 5.75m (18'10") x 3.80m (12'6") 4.75m (15'7") x 3.70m (12'2") 2.50m (8'2") x 2.25m (7'5") Bedroom 1 Bedroom 2 Bedroom 3 4.00m (13'1") x 3.60m (11'10") 3.35m (11') x 3.30m (10'10") 3.50m (11'6") x 2.60m (8'6")

Gross internal floor area (m<sup>2</sup>): 92m<sup>2</sup> | EPC Rating: E