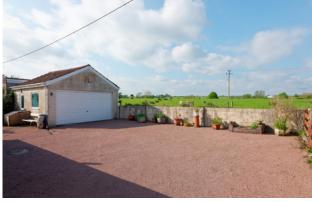

# BEDROOM 2

While the property requires renovation, it is superbly constructed and set on a stunning plot with captivating countryside views at both the front and rear. The rear garden, in particular, overlooks a field teeming with wildlife, including deer and sheep. The gardens are designed for minimal maintenance, with ample parking available on the driveway to the side, rear and garage. The front of the property boasts a small lawn area within a charming walled garden. The sizeable double garage offers significant potential for conversion into a home office or gym.

#### EXTERNALS