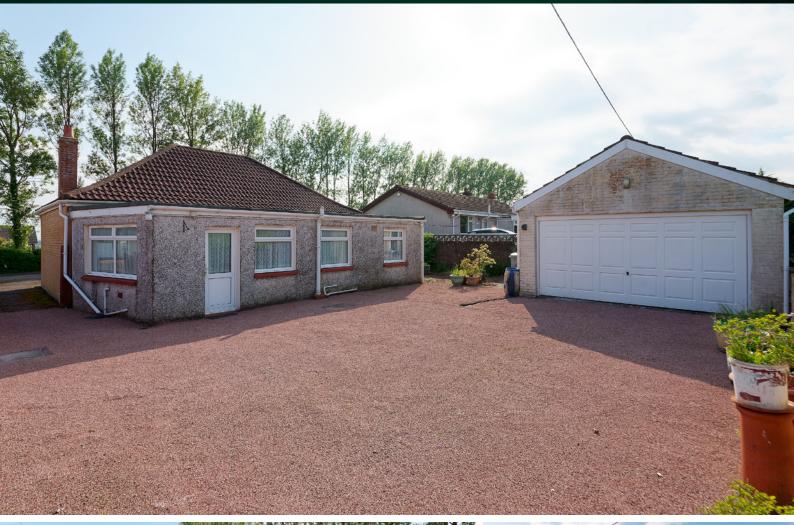

#### EXTERNALS

# BEDROOM 2

While the property requires renovation, it is superbly constructed and set on a stunning plot with captivating countryside views at both the front and rear. The rear garden, in particular, overlooks a field teeming with wildlife, including deer and sheep. The gardens are designed for minimal maintenance, with ample parking available on the driveway to the side, rear and garage. The front of the property boasts a small lawn area within a charming walled garden. The sizeable double garage offers significant potential for conversion into a home office or gym.