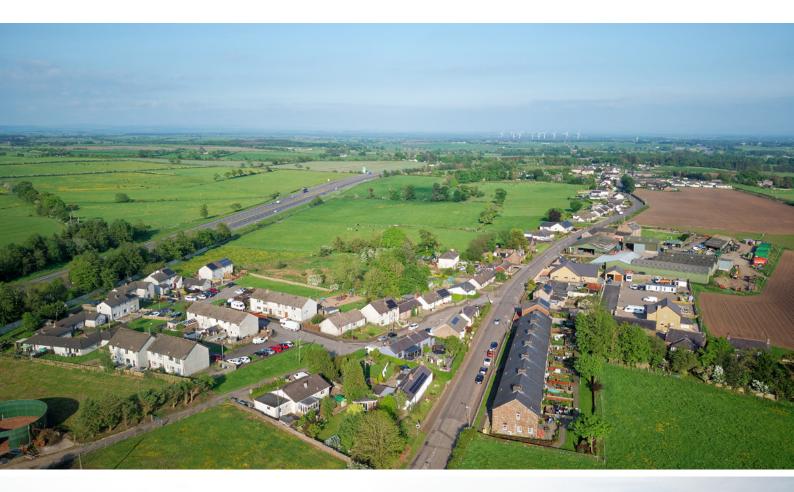

## THE LOCATION

Situated in the picturesque village of Kirkpatrick Fleming, approximately ten miles from the town of Lockerbie, the property benefits from local amenities including a highly rated pub restaurant, and primary school.

Regular bus services provide convenient links to Lockerbie and Annan, where secondary schools and additional facilities are available. The property also enjoys easy access to the M74 motorway, facilitating seamless travel both north and south.