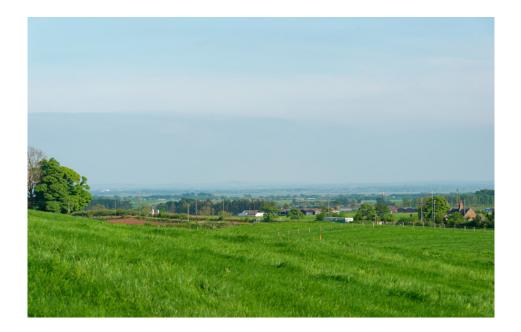

# BEDROOM 2

While the property requires renovation, it is superbly constructed and set on a stunning plot with captivating countryside views at both the front and rear. The rear garden, in particular, overlooks a field teeming with wildlife, including deer and sheep. The gardens are designed for minimal maintenance, with ample parking available on the driveway to the side, rear and garage. The front of the property boasts a small lawn area within a charming walled garden. The sizeable double garage offers significant potential for conversion into a home office or gym.

## THE LOCATION

Situated in the picturesque village of Kirkpatrick Fleming, approximately ten miles from the town of Lockerbie, the property benefits from local amenities including a highly rated pub restaurant, and primary school.

Regular bus services provide convenient links to Lockerbie and Annan, where secondary schools and additional facilities are available. The property also enjoys easy access to the M74 motorway, facilitating seamless travel both north and south.