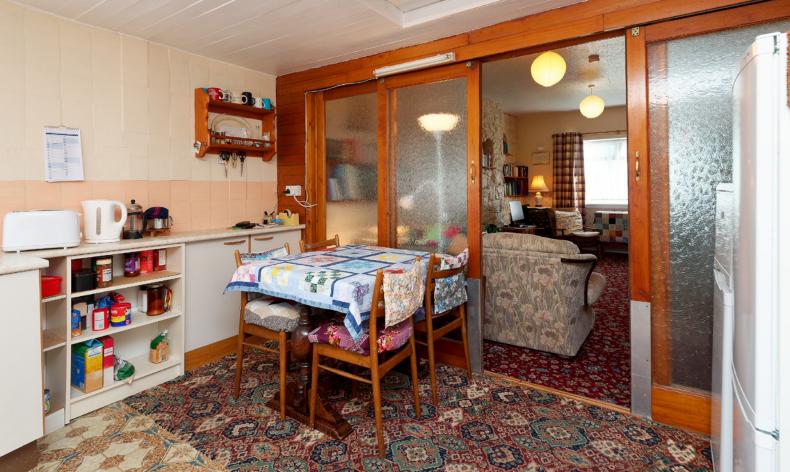

## THE LOUNGE

This exceptional property features a living room with a stunning focal wall, adding to the charm and character of the residence, and sliding doors that lead through to the kitchen. The large dual-aspect kitchen has ample space for a dining table and chairs as well as allowing access to the rear garden.