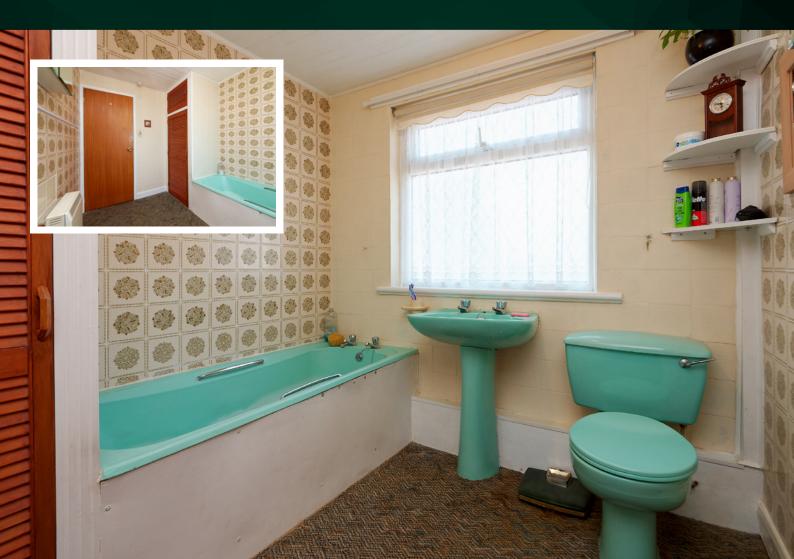

e of Kirkpatrick Fleming





www.mcewanfraserlegal.co.uk



info@mcewanfraserlegal.co.uk



## THE LOUNGE





This exceptional property features a living room with a stunning focal wall, adding to the charm and character of the residence, and sliding doors that lead through to the kitchen. The large dual-aspect kitchen has ample space for a dining table and chairs as well as allowing access to the rear garden.

# THE KITCHEN







Furthermore, there are three generously proportioned bedrooms with one benefitting from built-in wardrobes, a threepiece family bathroom and a large garage.

The property also offers immense potential for the conversion of its expansive attic space. Viewing is highly advised to appreciate this unique bungalow for its quality and potential.

#### THE BATHROOM



## BEDROOM 1





# BEDROOM 2



While the property requires renovation, it is superbly constructed and set on a stunning plot with captivating countryside views at both the front and rear. The rear garden, in particular, overlooks a field teeming with wildlife, including deer and sheep. The gardens are designed for minimal maintenance, with ample parking available on the driveway to the side, rear and garage. The front of the property boasts a small lawn area within a charming walled garden. The sizeable double garage offers significant potential for conversion into a home office or gym.

#### EXTERNALS











#### FLOOR PLAN, DIMENSIONS & MAP



Approximate Dimensions (Taken from the widest point)

Lounge Kitchen Bathroom 5.75m (18'10") x 3.80m (12'6") 4.75m (15'7") x 3.70m (12'2")