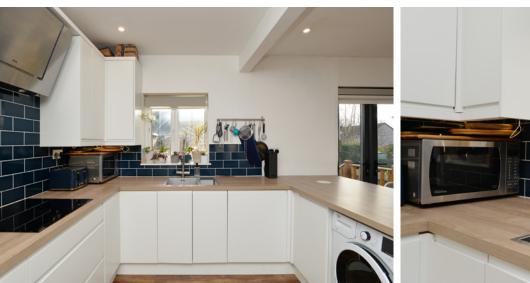

# THE KITCHEN /LIVING ROOM

Inside, the property comprises of:

- Fully equipped kitchen which is situated in the open-plan living dining area. Making for an excellent family space.
- Spacious living area which is flooded with natural light from windows at both sides of the building and provides direct access into the private rear garden.