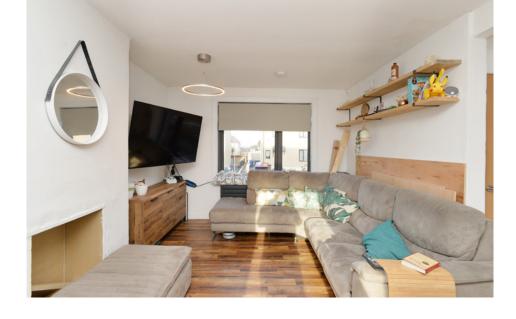

# THE KITCHEN /LIVING ROOM

Inside, the property comprises of:

- Fully equipped kitchen which is situated in the open-plan living dining area. Making for an excellent family space.
- Spacious living area which is flooded with natural light from windows at both sides of the building and provides direct access into the private rear garden.