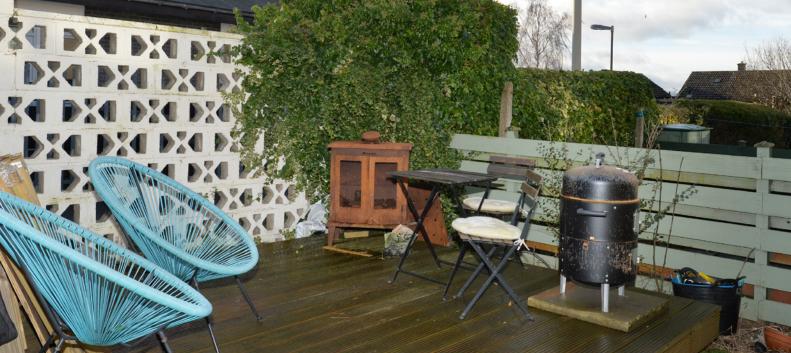

# THE KITCHEN /LIVING ROOM

Inside, the property comprises of:

- Fully equipped kitchen which is situated in the open-plan living dining area. Making for an excellent family space.
- Spacious living area which is flooded with natural light from windows at both sides of the building and provides direct access into the private rear garden.