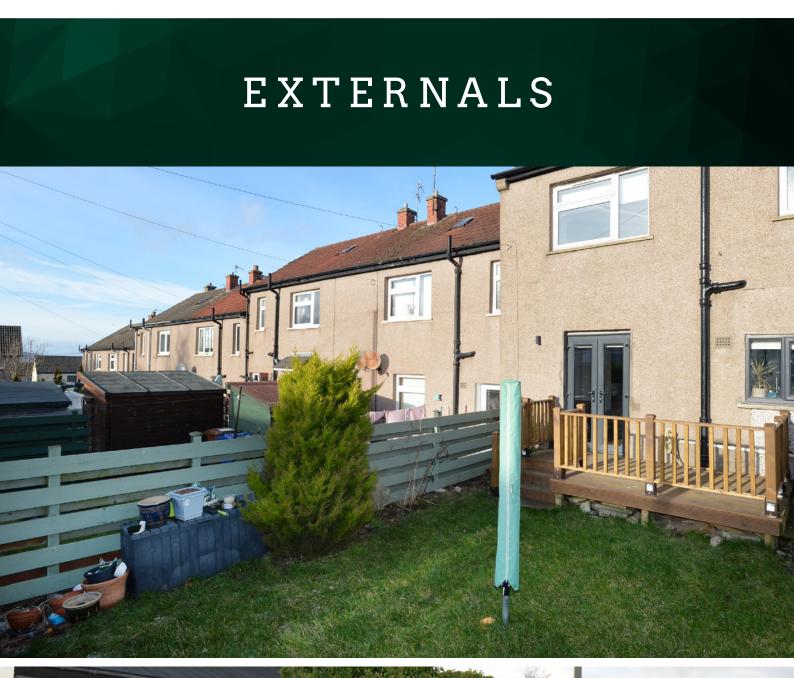

### THE LOCATION

Mayfield is situated on the outskirts of Dalkeith and lies approximately eight miles from the city of Edinburgh. Mayfield itself is quite independent, providing a variety of local shops as well as banking and postal services. There is a Scotmid supermarket located here and there are also chemists, butchers, bakers and everything can be expected to satisfy most normal daily requirements. There is a choice of dentists and a substantial Doctor's Group Practice.

The local leisure centre has its own five-a-side football pitch and provides many other leisure facilities. Mayfield has its own nursery school, primary schools and for secondary education there is Newbattle High School locally or Dalkeith High School a short bus journey away.

It is a very simple matter to travel down into Dalkeith and people travel from a wide radius to take advantage of everything that Dalkeith can provide, being the main commercial and shopping centre for this part of Midlothian.