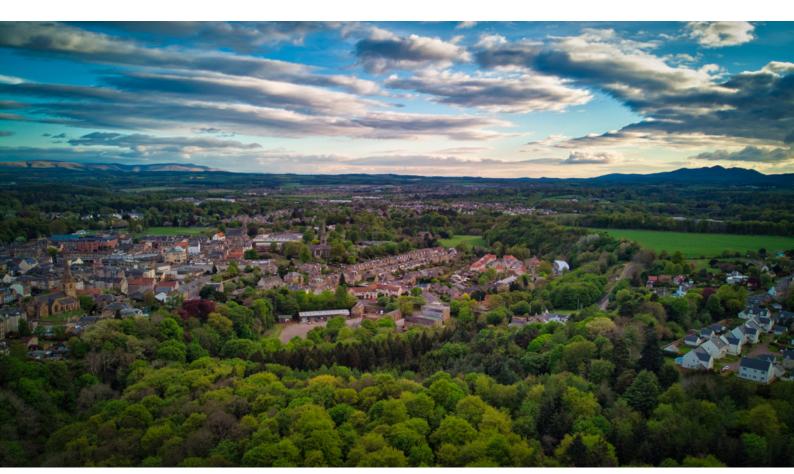

### THE LOCATION

Mayfield is situated on the outskirts of Dalkeith and lies approximately eight miles from the city of Edinburgh. Mayfield itself is quite independent, providing a variety of local shops as well as banking and postal services. There is a Scotmid supermarket located here and there are also chemists, butchers, bakers and everything can be expected to satisfy most normal daily requirements. There is a choice of dentists and a substantial Doctor's Group Practice.

The local leisure centre has its own five-a-side football pitch and provides many other leisure facilities. Mayfield has its own nursery school, primary schools and for secondary education there is Newbattle High School locally or Dalkeith High School a short bus journey away.

It is a very simple matter to travel down into Dalkeith and people travel from a wide radius to take advantage of everything that Dalkeith can provide, being the main commercial and shopping centre for this part of Midlothian.