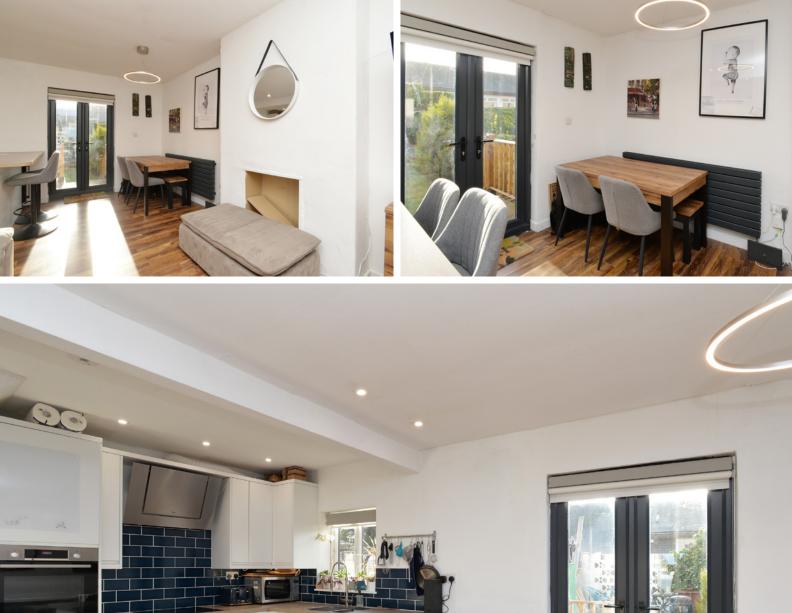

# THE KITCHEN /LIVING ROOM

Inside, the property comprises of:

- Fully equipped kitchen which is situated in the open-plan living dining area. Making for an excellent family space.
- Spacious living area which is flooded with natural light from windows at both sides of the building and provides direct access into the private rear garden.