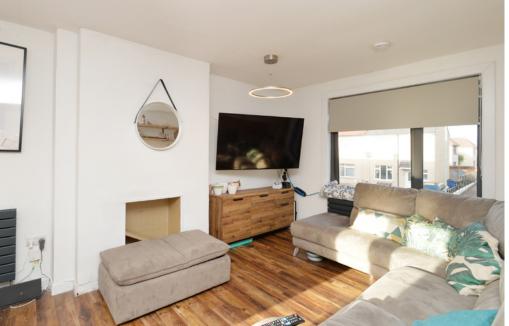

# THE KITCHEN /LIVING ROOM

Inside, the property comprises of:

- Fully equipped kitchen which is situated in the open-plan living dining area. Making for an excellent family space.
- Spacious living area which is flooded with natural light from windows at both sides of the building and provides direct access into the private rear garden.