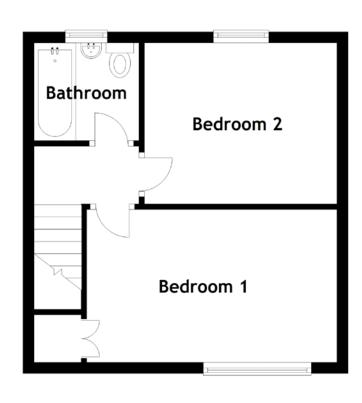

- There is one main family bathroom on the first floor which has been upgraded by the current owners. Fitted with a shower over the bath.
- The house has two generous double bedrooms.

# BEDROOM 1

## BEDROOM 2

#### FLOOR PLAN, DIMENSIONS & MAP

**Approximate Dimensions** (Taken from the widest point)

Bathroom

Kitchen/Living Room 5.75m (18'10") x 5.46m (17'11") 1.95m (6'5") x 1.76m (5'9")

Bedroom 1 4.51m (14'10") x 2.76m (9'1") 3.47m (11'5") x 2.90m (9'6") Bedroom 2