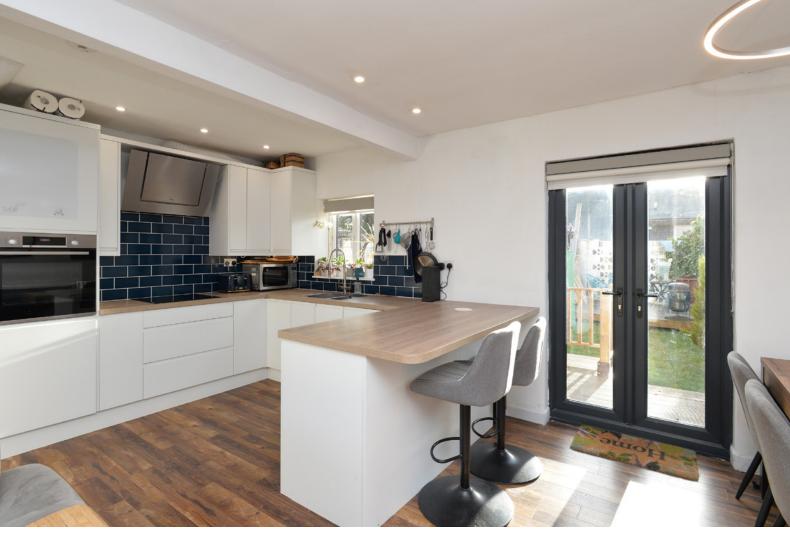

# THE KITCHEN /LIVING ROOM

Inside, the property comprises of:

- Fully equipped kitchen which is situated in the open-plan living dining area. Making for an excellent family space.
- Spacious living area which is flooded with natural light from windows at both sides of the building and provides direct access into the private rear garden.