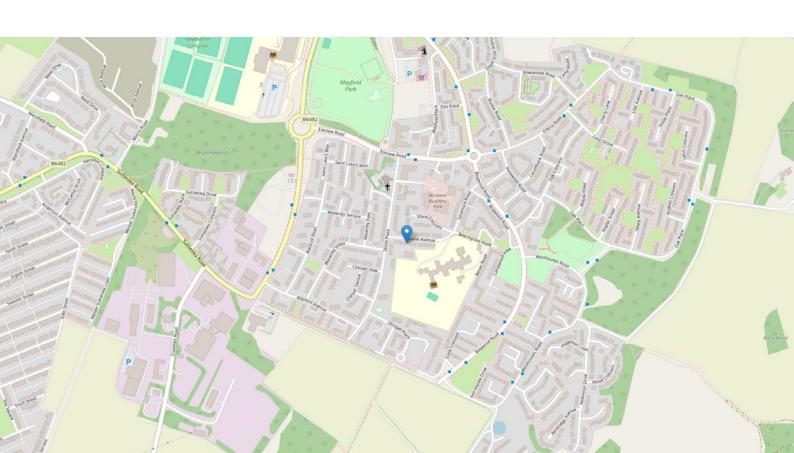

### THE LOCATION

Mayfield is situated on the outskirts of Dalkeith and lies approximately eight miles from the city of Edinburgh. Mayfield itself is quite independent, providing a variety of local shops as well as banking and postal services. There is a Scotmid supermarket located here and there are also chemists, butchers, bakers and everything can be expected to satisfy most normal daily requirements. There is a choice of dentists and a substantial Doctor's Group Practice.

The local leisure centre has its own five-a-side football pitch and provides many other leisure facilities. Mayfield has its own nursery school, primary schools and for secondary education there is Newbattle High School locally or Dalkeith High School a short bus journey away.

It is a very simple matter to travel down into Dalkeith and people travel from a wide radius to take advantage of everything that Dalkeith can provide, being the main commercial and shopping centre for this part of Midlothian.