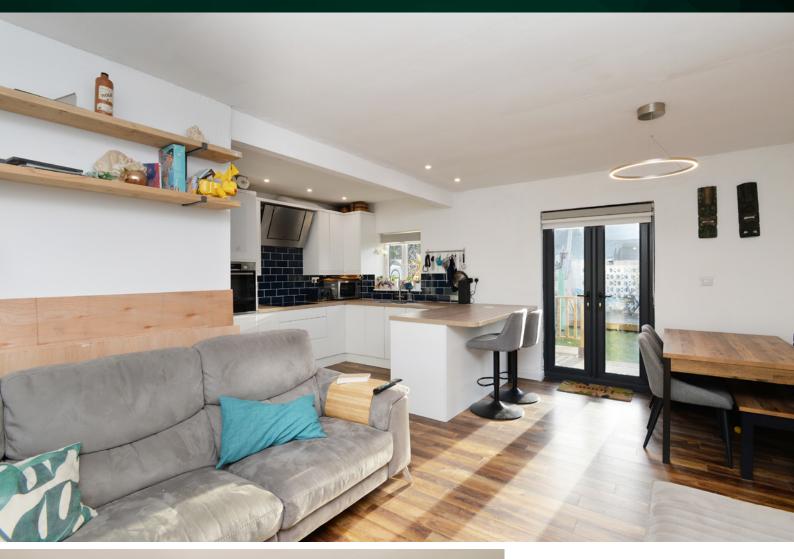

# THE KITCHEN /LIVING ROOM

Inside, the property comprises of:

- Fully equipped kitchen which is situated in the open-plan living dining area. Making for an excellent family space.
- Spacious living area which is flooded with natural light from windows at both sides of the building and provides direct access into the private rear garden.