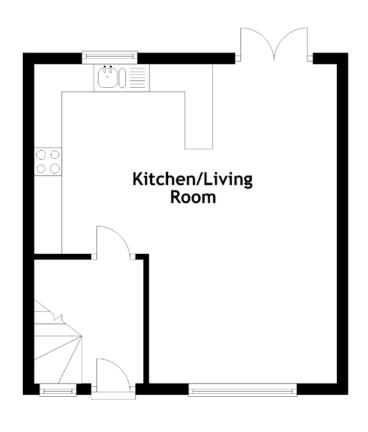

#### FLOOR PLAN, DIMENSIONS & MAP

**Approximate Dimensions** (Taken from the widest point)

Bathroom

Kitchen/Living Room 5.75m (18'10") x 5.46m (17'11") 1.95m (6'5") x 1.76m (5'9")

Bedroom 1 4.51m (14'10") x 2.76m (9'1") 3.47m (11'5") x 2.90m (9'6") Bedroom 2

Gross internal floor area (m<sup>2</sup>): 63m<sup>2</sup> EPC Rating: C