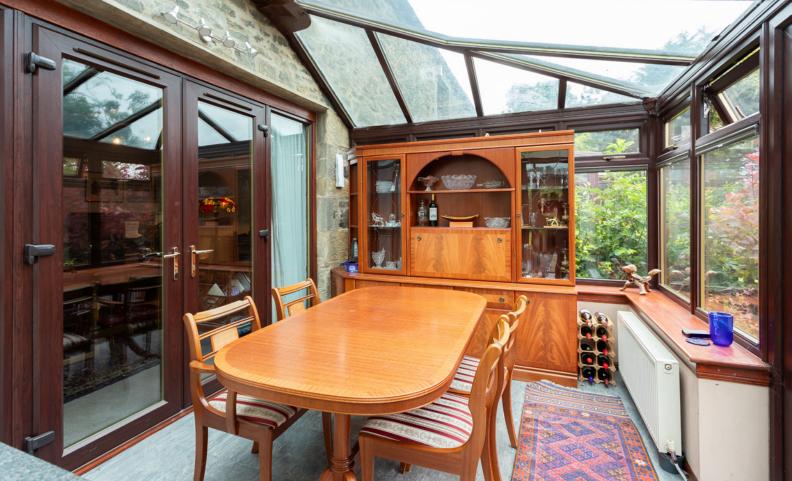

#### THE DINING ROOM

The dining room is perfect for hosting family and friends, while two conservatories with self-cleaning glazed roofs bring the beauty of the outdoors in, providing delightful spaces to relax and unwind.

## THE CONSERVATORIES