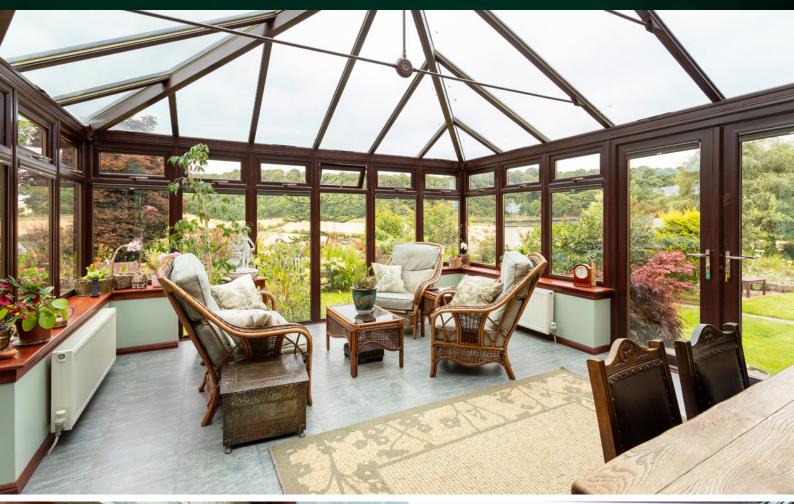

#### THE DINING ROOM

The dining room is perfect for hosting family and friends, while two conservatories with self-cleaning glazed roofs bring the beauty of the outdoors in, providing delightful spaces to relax and unwind.

## THE CONSERVATORIES