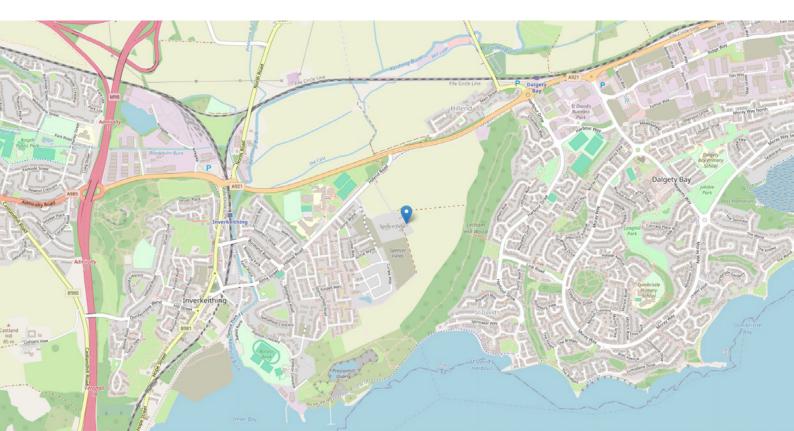

#### FLOOR PLAN, DIMENSIONS & MAP

Approximate Dimensions (Taken from the widest point)

| Lounge         |
|----------------|
| Kitchen        |
| Dining Room    |
| Conservatory 1 |
| Conservatory 2 |
| Utility        |

#### THE LOCATION

Located in the serene and picturesque setting of Spencerfield Steadings, KY11 9LA, between Inverkeithing and Burntisland, this home offers an idyllic lifestyle surrounded by natural beauty. Situated within a well-established and sought-after residential area, the property enjoys a peaceful ambience while still being conveniently close to essential amenities and transport links.

For commuters, Spencerfield Steadings offers excellent connectivity with easy access to major road networks and public transport services. The nearby M90 motorway provides quick links to Edinburgh and the wider Fife region, ensuring that you are never far from the action. Inverkeithing train station is nearby and the area is well served for park and ride facilities.