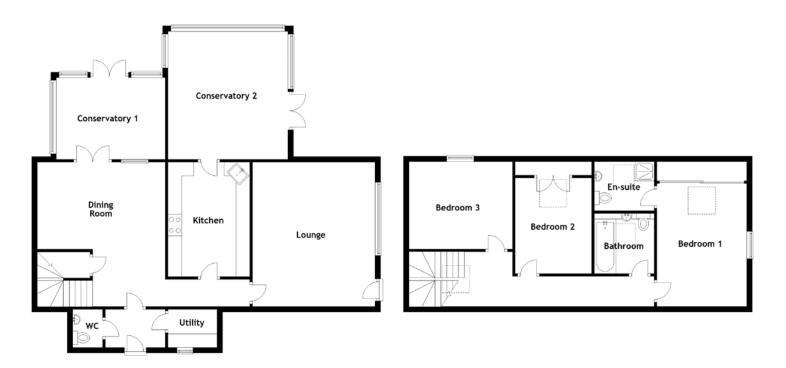

#### FLOOR PLAN, DIMENSIONS & MAP

Approximate Dimensions (Taken from the widest point)

| Lounge         |
|----------------|
| Kitchen        |
| Dining Room    |
| Conservatory 1 |
| Conservatory 2 |
| Utility        |

4.90m (16'1") x 4.50m (14'9") 4.20m (13'9") x 3.00m (9'10") 5.30m (17'5") x 2.00m (6'7") 4.00m (13'1") x 3.00m (9'10") 4.70m (15'5") x 4.40m (14'5") 1.80m (5'11") x 1.40m (4'7") WC Bathroom Bedroom 1 En-suite Bedroom 2 Bedroom 3 1.40m (4'7") x 1.10m (3'7") 2.20m (7'2") x 2.20m (7'2") 4.50m (14'9") x 3.30m (10'10") 2.20m (7'2") x 1.80m (5'11") 3.50m (11'6") x 3.00m (9'10") 3.80m (12'6") x 3.20m (10'6")

Gross internal floor area (m<sup>2</sup>): 141m<sup>2</sup> EPC Rating: C