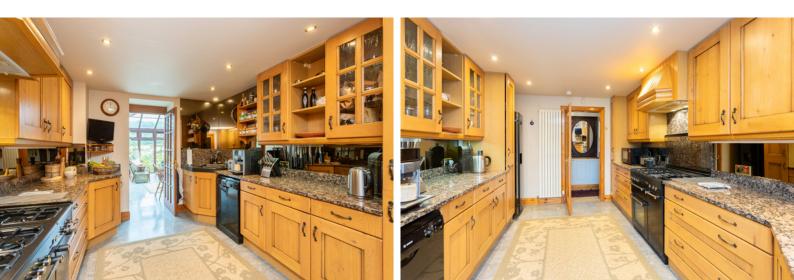

## THE KITCHEN

The bespoke fitted kitchen is a chef's dream, with solid wood cabinets and granite worktops, complemented by a utility room and a guest cloakroom for added convenience.

The upper floor boasts three well-appointed bedrooms, including a master suite with an en-suite shower room, as well as a stylish family bathroom. Each room is designed to offer comfort and tranquillity, making this home an ideal retreat.