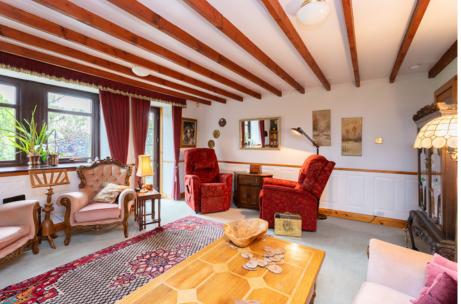

## THE LOUNGE

On the ground floor, you are greeted by a spacious lounge featuring a striking stone fireplace and cottage-style beams, exuding warmth and character.