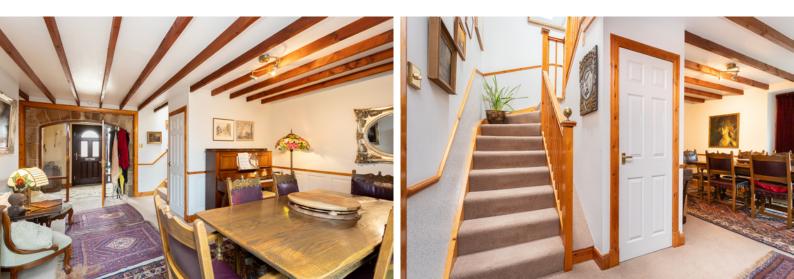

## THE LOUNGE

On the ground floor, you are greeted by a spacious lounge featuring a striking stone fireplace and cottage-style beams, exuding warmth and character.

#### THE DINING ROOM

The dining room is perfect for hosting family and friends, while two conservatories with self-cleaning glazed roofs bring the beauty of the outdoors in, providing delightful spaces to relax and unwind.