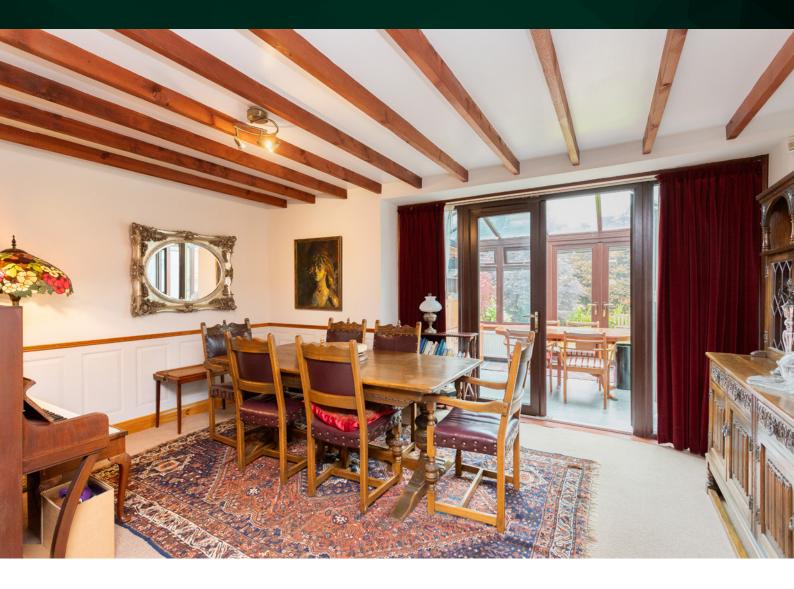

#### THE DINING ROOM

The dining room is perfect for hosting family and friends, while two conservatories with self-cleaning glazed roofs bring the beauty of the outdoors in, providing delightful spaces to relax and unwind.