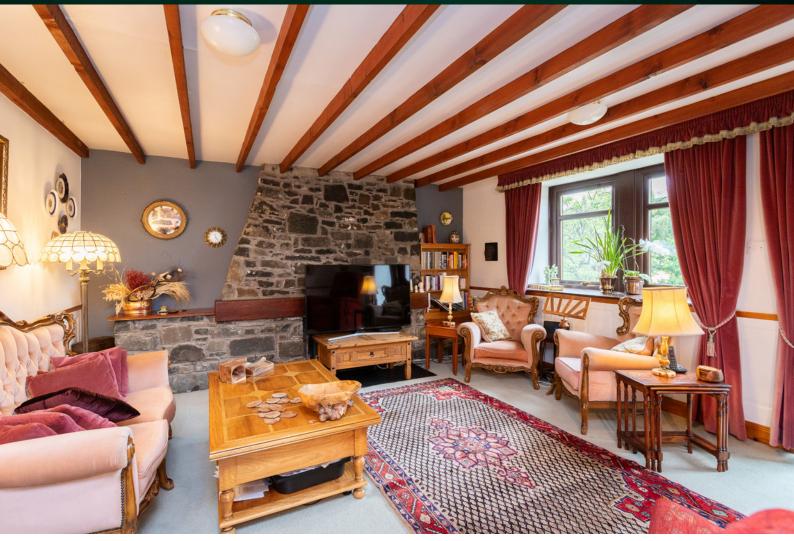

## THE LOUNGE

On the ground floor, you are greeted by a spacious lounge featuring a striking stone fireplace and cottage-style beams, exuding warmth and character.