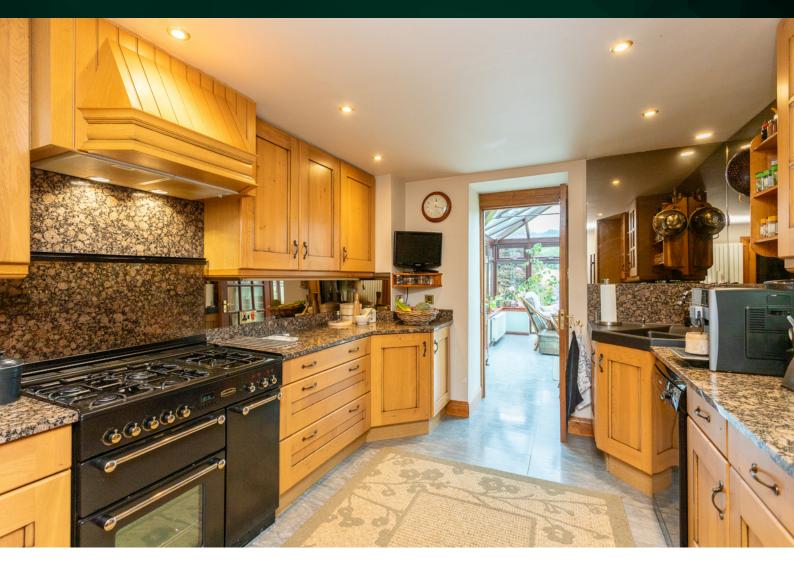

## THE KITCHEN

The bespoke fitted kitchen is a chef's dream, with solid wood cabinets and granite worktops, complemented by a utility room and a guest cloakroom for added convenience.

The upper floor boasts three well-appointed bedrooms, including a master suite with an en-suite shower room, as well as a stylish family bathroom. Each room is designed to offer comfort and tranquillity, making this home an ideal retreat.