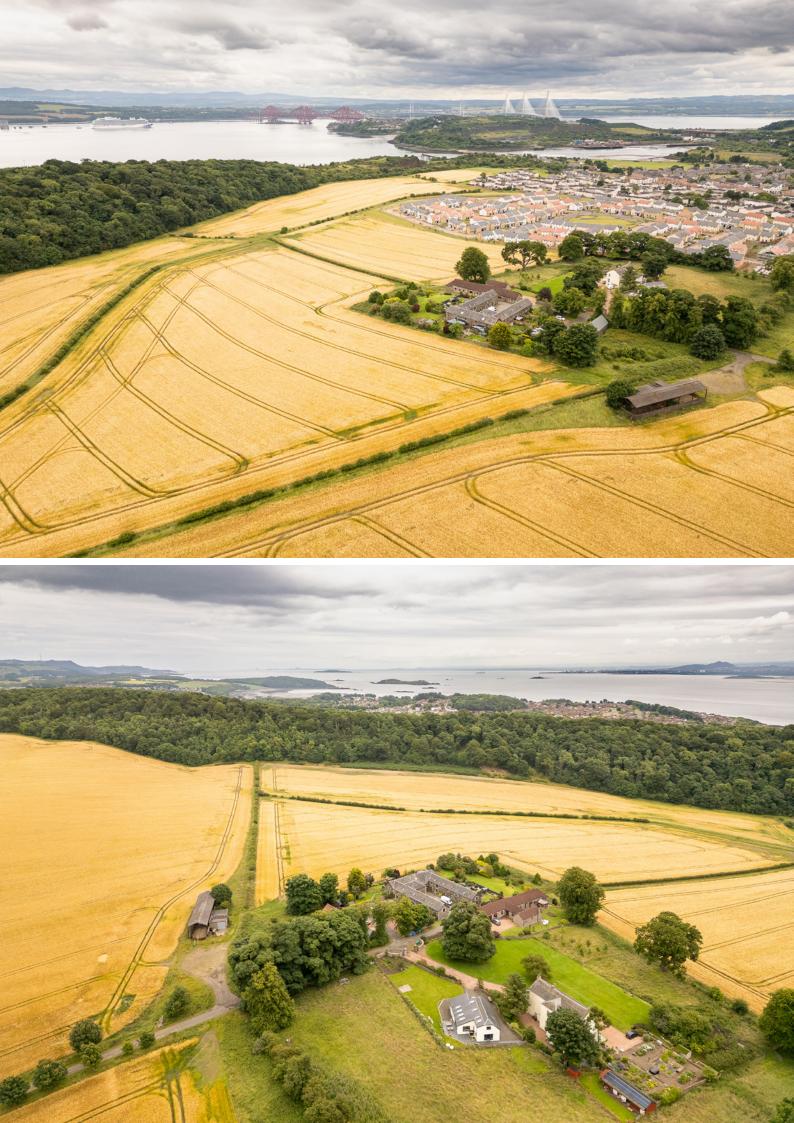

#### EXTERNALS & VIEW

#### THE LOCATION

Located in the serene and picturesque setting of Spencerfield Steadings, KY11 9LA, between Inverkeithing and Burntisland, this home offers an idyllic lifestyle surrounded by natural beauty. Situated within a well-established and sought-after residential area, the property enjoys a peaceful ambience while still being conveniently close to essential amenities and transport links.

The area is known for its stunning landscapes and open spaces, providing a tranquil retreat from the hustle and bustle of city life. Spencerfield Steadings is just a short drive from the historic town of Dunfermline, where you can find a range of shopping, dining, and entertainment options. Excellent schools and healthcare facilities are also easily accessible, making this location ideal for families.

For commuters, Spencerfield Steadings offers excellent connectivity with easy access to major road networks and public transport services. The nearby M90 motorway provides quick links to Edinburgh and the wider Fife region, ensuring that you are never far from the action. Inverkeithing train station is nearby and the area is well served for park and ride facilities.