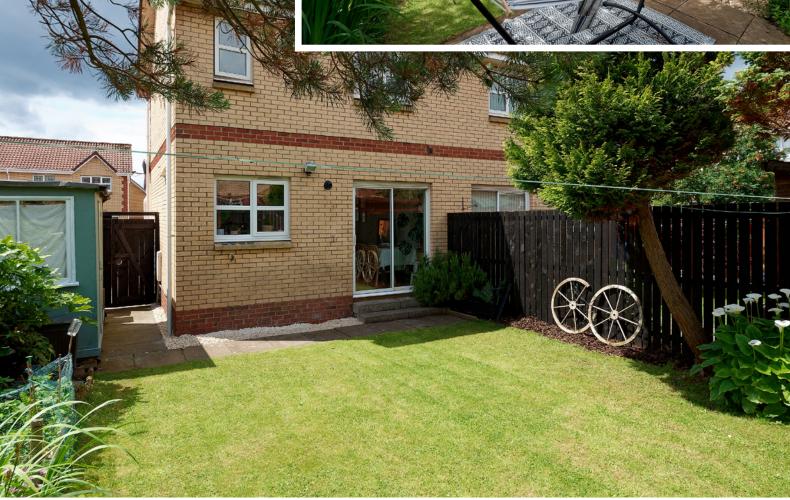

Gross internal floor area (m²): 63m²

EPC Rating: C

Externally, the property has private garden grounds with a driveway to the side providing off-road parking. The rear garden is a real sun trap and a safe environment for children and pets. Many a summer's evening will be spent here enjoying the peace and quiet. The high specifications of this lovely home also include double glazing and gas central heating for additional comfort.