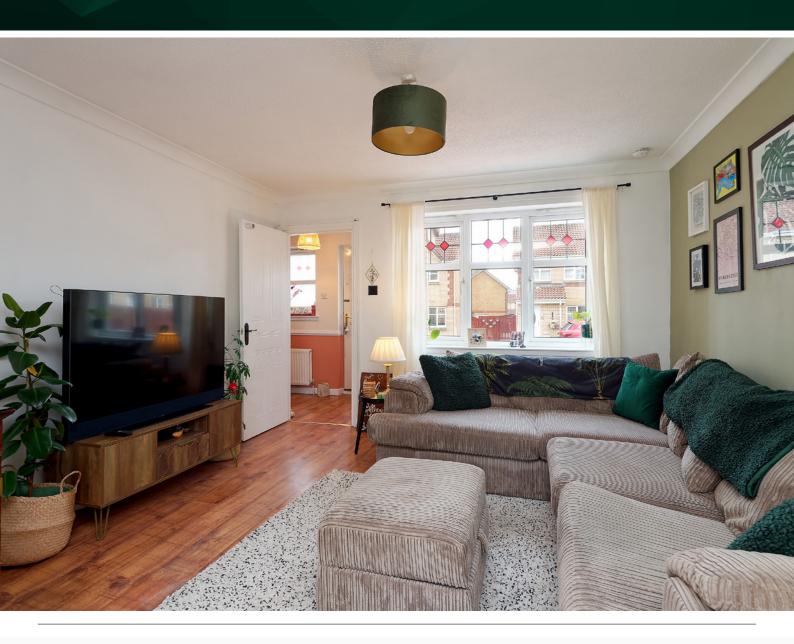

The property is accessed via the hallway which allows entry to all rooms on this level. The immediately impressive open plan lounge and dining area is flooded with natural light from the window to the front aspect and a set of doors that open onto the rear garden, where you can invite outside in. The living area has a real cosy feel to it and It's easy to imagine the evenings of fine dining the dining area has played host to.