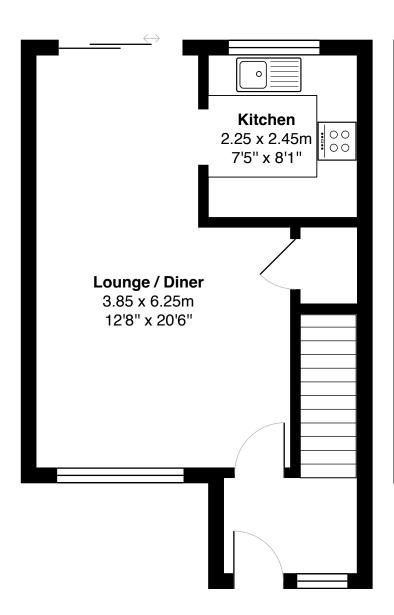

The property is accessed via the hallway which allows entry to all rooms on this level. The immediately impressive open plan lounge and dining area is flooded with natural light from the window to the front aspect and a set of doors that open onto the rear garden, where you can invite outside in. The living area has a real cosy feel to it and It's easy to imagine the evenings of fine dining the dining area has played host to.

The kitchen has a good range of floor units with a striking worktop, creating a fabulous and efficient workspace, and boasts a host of integrated appliances.

Journeying upstairs, you will discover two, bright and airy well-proportioned bedrooms, both of the bedrooms have the advantage of space for additional free-standing furniture if required. The family bathroom suite completes the impressive accommodation internally.

Gross internal floor area (m²): 63m²

EPC Rating: C

Externally, the property has private garden grounds with a driveway to the side providing off-road parking. The rear garden is a real sun trap and a safe environment for children and pets. Many a summer's evening will be spent here enjoying the peace and quiet. The high specifications of this lovely home also include double glazing and gas central heating for additional comfort.