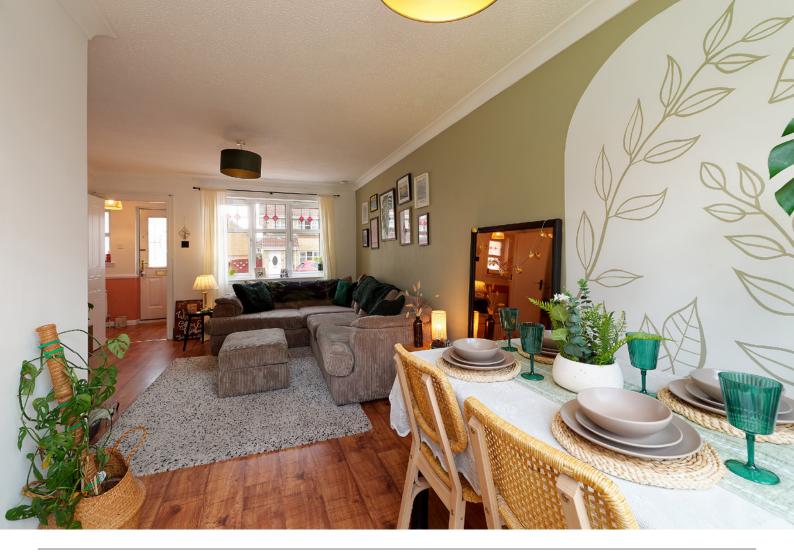

The property is accessed via the hallway which allows entry to all rooms on this level. The immediately impressive open plan lounge and dining area is flooded with natural light from the window to the front aspect and a set of doors that open onto the rear garden, where you can invite outside in. The living area has a real cosy feel to it and It's easy to imagine the evenings of fine dining the dining area has played host to.