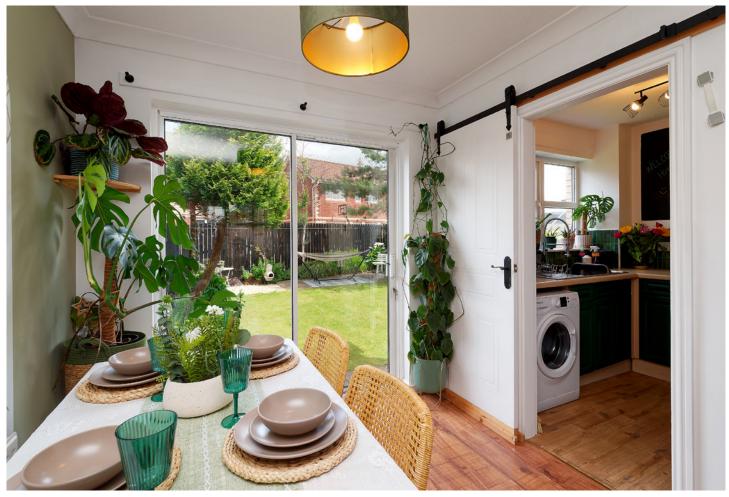

The kitchen has a good range of floor units with a striking worktop, creating a fabulous and efficient workspace, and boasts a host of integrated appliances.

Journeying upstairs, you will discover two, bright and airy well-proportioned bedrooms, both of the bedrooms have the advantage of space for additional free-standing furniture if required. The family bathroom suite completes the impressive accommodation internally.