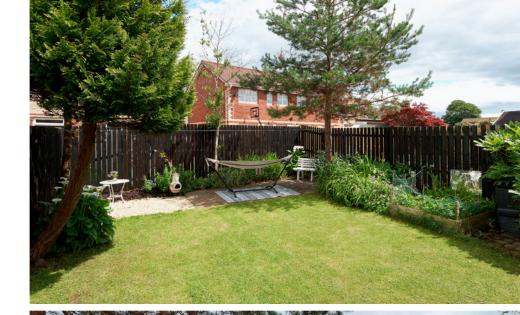

Gross internal floor area (m²): 63m²

EPC Rating: C

Externally, the property has private garden grounds with a driveway to the side providing off-road parking. The rear garden is a real sun trap and a safe environment for children and pets. Many a summer's evening will be spent here enjoying the peace and quiet. The high specifications of this lovely home also include double glazing and gas central heating for additional comfort.