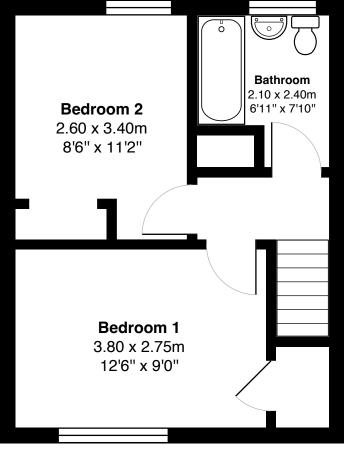

The kitchen has a good range of floor units with a striking worktop, creating a fabulous and efficient workspace, and boasts a host of integrated appliances.

Journeying upstairs, you will discover two, bright and airy well-proportioned bedrooms, both of the bedrooms have the advantage of space for additional free-standing furniture if required. The family bathroom suite completes the impressive accommodation internally.

Gross internal floor area (m²): 63m²

EPC Rating: C

Externally, the property has private garden grounds with a driveway to the side providing off-road parking. The rear garden is a real sun trap and a safe environment for children and pets. Many a summer's evening will be spent here enjoying the peace and quiet. The high specifications of this lovely home also include double glazing and gas central heating for additional comfort.