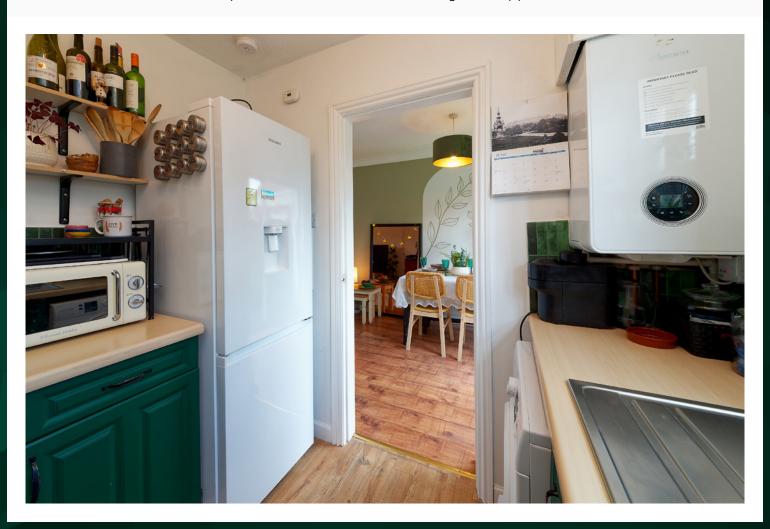

The kitchen has a good range of floor units with a striking worktop, creating a fabulous and efficient workspace, and boasts a host of integrated appliances.

Journeying upstairs, you will discover two, bright and airy well-proportioned bedrooms, both of the bedrooms have the advantage of space for additional free-standing furniture if required. The family bathroom suite completes the impressive accommodation internally.