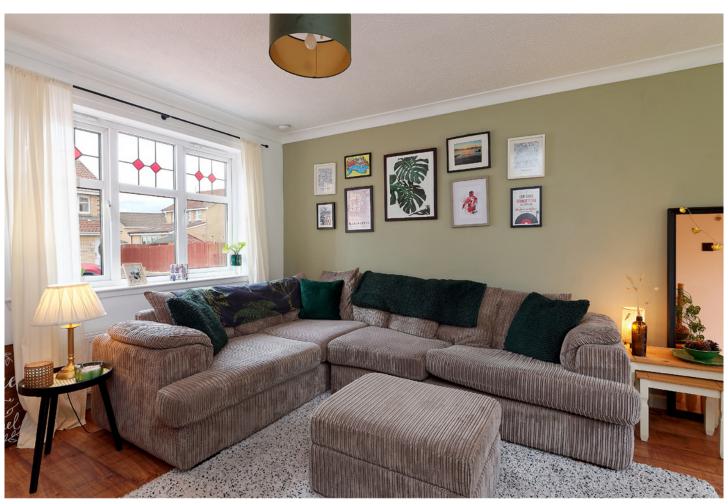

The property is accessed via the hallway which allows entry to all rooms on this level. The immediately impressive open plan lounge and dining area is flooded with natural light from the window to the front aspect and a set of doors that open onto the rear garden, where you can invite outside in. The living area has a real cosy feel to it and It's easy to imagine the evenings of fine dining the dining area has played host to.