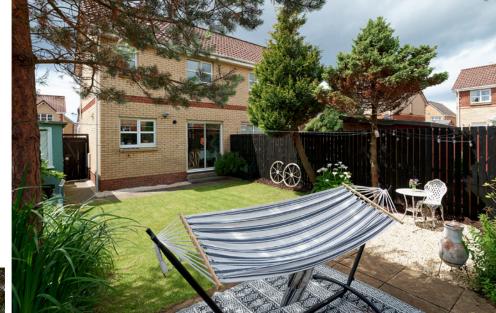

Gross internal floor area (m²): 63m²

EPC Rating: C

Externally, the property has private garden grounds with a driveway to the side providing off-road parking. The rear garden is a real sun trap and a safe environment for children and pets. Many a summer's evening will be spent here enjoying the peace and quiet. The high specifications of this lovely home also include double glazing and gas central heating for additional comfort.