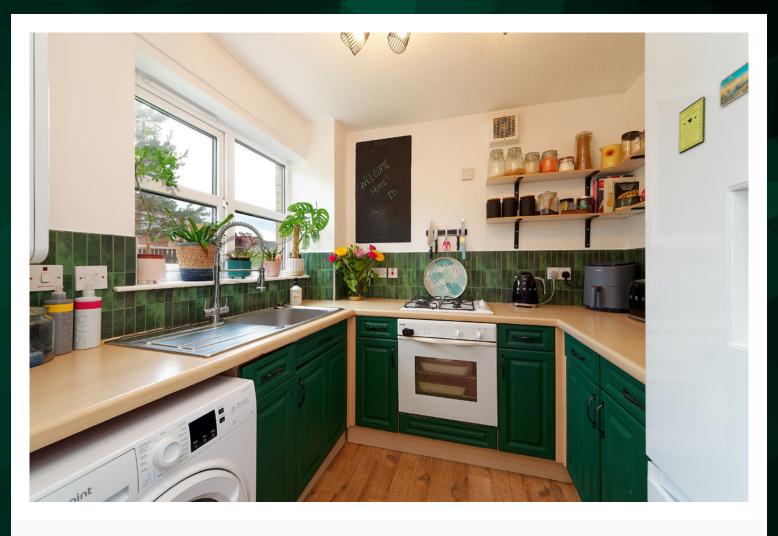

The kitchen has a good range of floor units with a striking worktop, creating a fabulous and efficient workspace, and boasts a host of integrated appliances.

Journeying upstairs, you will discover two, bright and airy well-proportioned bedrooms, both of the bedrooms have the advantage of space for additional free-standing furniture if required. The family bathroom suite completes the impressive accommodation internally.