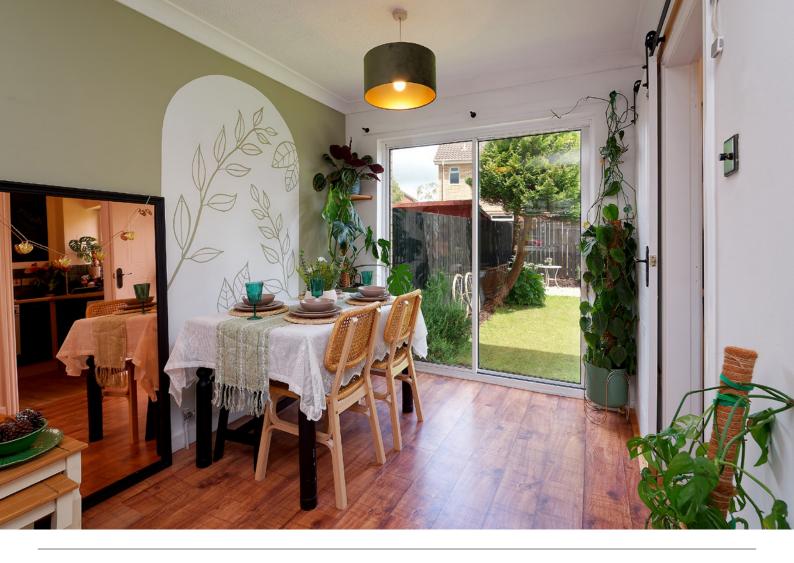

The property is accessed via the hallway which allows entry to all rooms on this level. The immediately impressive open plan lounge and dining area is flooded with natural light from the window to the front aspect and a set of doors that open onto the rear garden, where you can invite outside in. The living area has a real cosy feel to it and It's easy to imagine the evenings of fine dining the dining area has played host to.