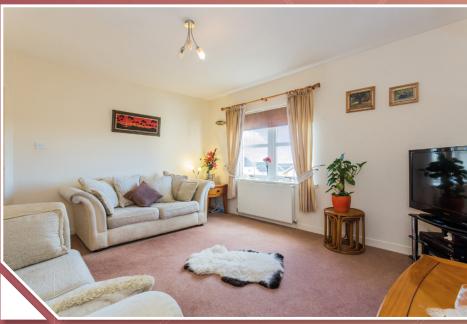

## PROPERTY

apartment is located within a handsome building a host of integrated appliances. An added bonus which enjoys an enviable, elevated position to create is the recess space provided for a breakfast table a spacious, low-maintenance, design-led property and chairs, the perfect zone to grab a quick coffee that oozes modern living. The property commands before a hard day at work. an excellent internal specification, that is a spacious well-designed apartment which may be of particular There are two bright and airy well-proportioned interest to a professional couple seeking an easily or would be perfect for first-time buyers.

fair and the accommodation has been arranged to the impressive, accommodation internally. offer both flexibility and individuality. On entering good range of floor and wall mounted units with a mind with a door entry handset.

this property you are met by a welcoming hallway. Externally, there is private off-road parking for a with handy storage cupboards, which provides number of vehicles. The property is serviced by access to all rooms. An impressive lounge is gas central heating which ensures a warm yet cost flooded with natural light whilst offering an effective way of living all year round and double interesting outlook. The fitted kitchen includes a glazing. Residents can also enjoy further peace of

## A tastefully decorated two bedroom first floor flat • Situated in a popular pocket of Dregorn

Specifications

Approximate Dimensions (Taken from the widest point)

 Lounge
 4.60m (15'1") x 3.90m (12'10")