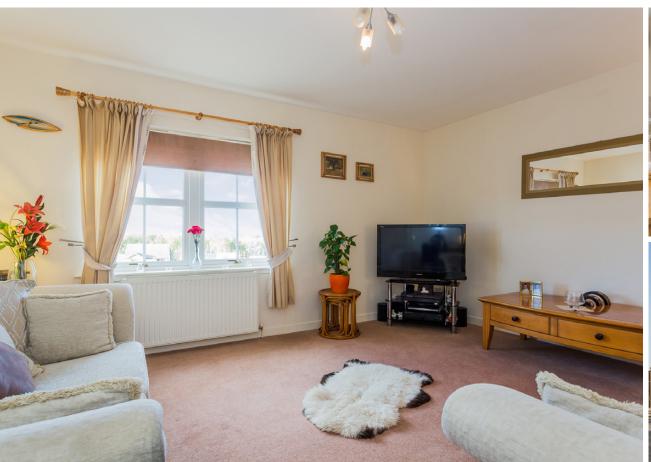

## PROPERTY

apartment is located within a handsome building a host of integrated appliances. An added bonus which enjoys an enviable, elevated position to create is the recess space provided for a breakfast table a spacious, low-maintenance, design-led property and chairs, the perfect zone to grab a quick coffee that oozes modern living. The property commands before a hard day at work. an excellent internal specification, that is a spacious well-designed apartment which may be of particular There are two bright and airy well-proportioned interest to a professional couple seeking an easily or would be perfect for first-time buyers.

fair and the accommodation has been arranged to the impressive, accommodation internally. offer both flexibility and individuality. On entering good range of floor and wall mounted units with a mind with a door entry handset.

this property you are met by a welcoming hallway. Externally, there is private off-road parking for a with handy storage cupboards, which provides number of vehicles. The property is serviced by access to all rooms. An impressive lounge is gas central heating which ensures a warm yet cost flooded with natural light whilst offering an effective way of living all year round and double interesting outlook. The fitted kitchen includes a glazing. Residents can also enjoy further peace of

## A tastefully decorated two bedroom first floor flat • Situated in a popular pocket of Dregorn

Specifications

Approximate Dimensions (Taken from the widest point)

 Lounge
 4.60m (15'1") x 3.90m (12'10")