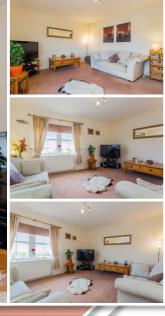

this property you are met by a welcoming hallway. Externally, there is private off-road parking for a with handy storage cupboards, which provides number of vehicles. The property is serviced by access to all rooms. An impressive lounge is gas central heating which ensures a warm yet cost flooded with natural light whilst offering an effective way of living all year round and double interesting outlook. The fitted kitchen includes a glazing. Residents can also enjoy further peace of

## A tastefully decorated two bedroom first floor flat • Situated in a popular pocket of Dregorn

Specifications

Approximate Dimensions (Taken from the widest point)

 Lounge
 4.60m (15'1") x 3.90m (12'10")