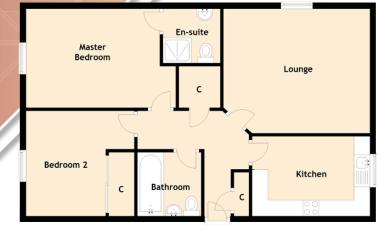

## A tastefully decorated two bedroom first floor flat • Situated in a popular pocket of Dregorn

Specifications

Approximate Dimensions (Taken from the widest point)

 Lounge
 4.60m (15'1") x 3.90m (12'10")

 Kitchen
 3.70m (12'2") x 2.50m (8'2")

 Master Bedroom
 4.70m (15'5") x 3.10m (10'2")

 En-suite
 1.80m (5'11") x 1.60m (5'3")

 Bedroom 2
 3.40m (11'2") x 3.30m (10'10")

 Bathroom
 2.00m (6'7") x 2.00m (6'7")