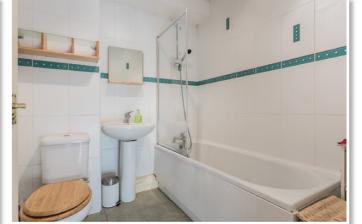

Part Exchange available. This fabulous first-floor contrasting work surface. It comes complete with

bedrooms, one of the bedrooms is further enhanced managed property centrally placed for shops, bars, with a shower ensuite, the other with built-in restaurants and road links, those looking to downsize wardrobe. Both bedrooms have a range of furniture configurations as well as space for free standing units if required. The three-piece bathroom suite, further As one would expect, room dimensions are very complimented with the overhead shower, completes

 Kitchen
 3.70m (12'2") x 2.50m (8'2")

 Master Bedroom
 4.70m (15'5") x 3.10m (10'2")

 En-suite
 1.80m (5'11") x 1.60m (5'3")

 Bedroom 2
 3.40m (11'2") x 3.30m (10'10")

 Bathroom
 2.00m (6'7") x 2.00m (6'7")