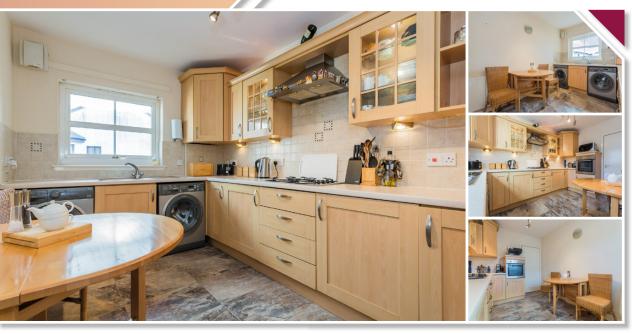

## PROPERTY

apartment is located within a handsome building a host of integrated appliances. An added bonus which enjoys an enviable, elevated position to create is the recess space provided for a breakfast table a spacious, low-maintenance, design-led property and chairs, the perfect zone to grab a quick coffee that oozes modern living. The property commands before a hard day at work. an excellent internal specification, that is a spacious well-designed apartment which may be of particular There are two bright and airy well-proportioned interest to a professional couple seeking an easily or would be perfect for first-time buyers.

this property you are met by a welcoming hallway. Externally, there is private off-road parking for a with handy storage cupboards, which provides number of vehicles. The property is serviced by access to all rooms. An impressive lounge is gas central heating which ensures a warm yet cost flooded with natural light whilst offering an effective way of living all year round and double interesting outlook. The fitted kitchen includes a glazing. Residents can also enjoy further peace of

 Kitchen
 3.70m (12'2") x 2.50m (8'2")

 Master Bedroom
 4.70m (15'5") x 3.10m (10'2")

 En-suite
 1.80m (5'11") x 1.60m (5'3")

 Bedroom 2
 3.40m (11'2") x 3.30m (10'10")

 Bathroom
 2.00m (6'7") x 2.00m (6'7")