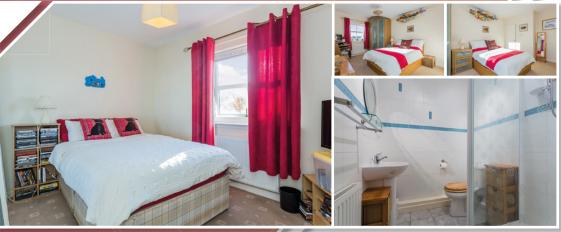

Part Exchange available. This fabulous first-floor contrasting work surface. It comes complete with

bedrooms, one of the bedrooms is further enhanced managed property centrally placed for shops, bars, with a shower ensuite, the other with built-in restaurants and road links, those looking to downsize wardrobe. Both bedrooms have a range of furniture configurations as well as space for free standing units if required. The three-piece bathroom suite, further As one would expect, room dimensions are very complimented with the overhead shower, completes

 Kitchen
 3.70m (12'2") x 2.50m (8'2")

 Master Bedroom
 4.70m (15'5") x 3.10m (10'2")

 En-suite
 1.80m (5'11") x 1.60m (5'3")

 Bedroom 2
 3.40m (11'2") x 3.30m (10'10")

 Bathroom
 2.00m (6'7") x 2.00m (6'7")