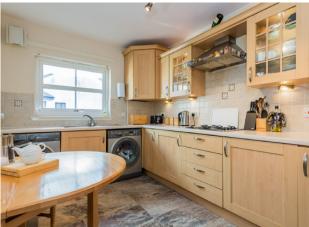

## PROPERTY

apartment is located within a handsome building a host of integrated appliances. An added bonus which enjoys an enviable, elevated position to create is the recess space provided for a breakfast table a spacious, low-maintenance, design-led property and chairs, the perfect zone to grab a quick coffee that oozes modern living. The property commands before a hard day at work. an excellent internal specification, that is a spacious well-designed apartment which may be of particular There are two bright and airy well-proportioned interest to a professional couple seeking an easily or would be perfect for first-time buyers.

this property you are met by a welcoming hallway. Externally, there is private off-road parking for a with handy storage cupboards, which provides number of vehicles. The property is serviced by access to all rooms. An impressive lounge is gas central heating which ensures a warm yet cost flooded with natural light whilst offering an effective way of living all year round and double interesting outlook. The fitted kitchen includes a glazing. Residents can also enjoy further peace of

 Kitchen
 3.70m (12'2") x 2.50m (8'2")

 Master Bedroom
 4.70m (15'5") x 3.10m (10'2")

 En-suite
 1.80m (5'11") x 1.60m (5'3")

 Bedroom 2
 3.40m (11'2") x 3.30m (10'10")

 Bathroom
 2.00m (6'7") x 2.00m (6'7")