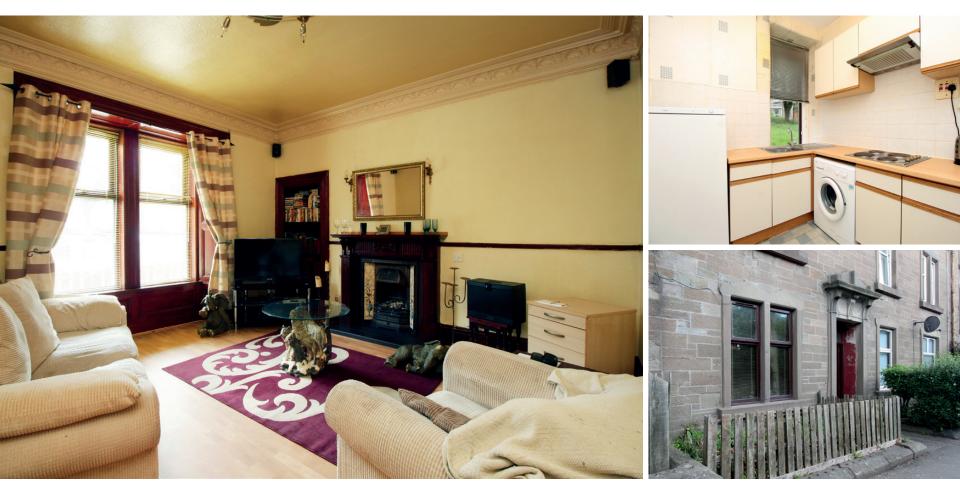

We have available this single bedroom ground floor spacious flat situated within this tenement block, ideal for the Dundee FC football fan. Walk in to the entrance hall with doors to all rooms with additional storage cupboard. The living room enjoys a front aspect with decorative fireplace, wood flooring and double glazed windows. the kitchen comprises of a range of cupboards with space for upright fridge freezer, built-in hob with extractor hood and space and plumbing for washing machine. The master bedroom has ample fitted furniture including wardrobe units and bedside lower draws finished off with laminated flooring. The shower room has a walk-in electric shower, low level WC and wash hand basin. The communal garden to the rear enjoys a lawned area enclosed by brick walls. On-street parking is available to the front.

"...single bedroom ground floor spacious flat..."

Approximate Dimensions (Taken from the widest point) Gross internal floor area (m²) - 51m² EPC Rating - G

 Lounge
 4.60m (15'1") × 4.10m (13'5")

 Kitchen
 2.65m (8'8") × 2.15m (7'1")

 Bedroom
 4.40m (14'5") × 2.70m (8'10")

 Shower Room
 2.70m (8'10") × 1.05m (3'5")

Extras (Included in the sale)

Floor coverings, blinds and hob.