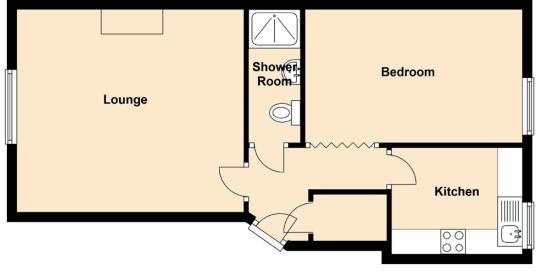

"...single bedroom ground floor spacious flat..."

Approximate Dimensions (Taken from the widest point) Gross internal floor area (m²) - 51m² EPC Rating - G

 Lounge
 4.60m (15'1") × 4.10m (13'5")

 Kitchen
 2.65m (8'8") × 2.15m (7'1")

 Bedroom
 4.40m (14'5") × 2.70m (8'10")

 Shower Room
 2.70m (8'10") × 1.05m (3'5")

Extras (Included in the sale)

Floor coverings, blinds and hob.