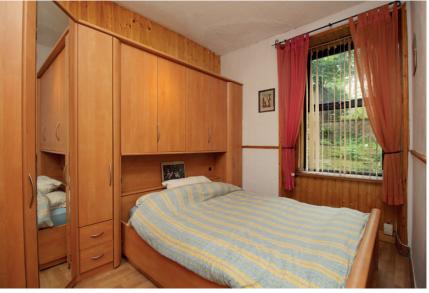

We have available this single bedroom ground floor spacious flat situated within this tenement block, ideal for the Dundee FC football fan. Walk in to the entrance hall with doors to all rooms with additional storage cupboard. The living room enjoys a front aspect with decorative fireplace, wood flooring and double glazed windows. the kitchen comprises of a range of cupboards with space for upright fridge freezer, built-in hob with extractor hood and space and plumbing for washing machine. The master bedroom has ample fitted furniture including wardrobe units and bedside lower draws finished off with laminated flooring. The shower room has a walk-in electric shower, low level WC and wash hand basin. The communal garden to the rear enjoys a lawned area enclosed by brick walls. On-street parking is available to the front.

 Bedroom
 4.40m (14'5") × 2.70m (8'10")

 Shower Room
 2.70m (8'10") × 1.05m (3'5")

Extras (Included in the sale)

Floor coverings, blinds and hob.