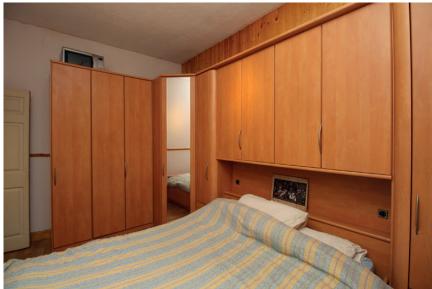

We have available this single bedroom ground floor spacious flat situated within this tenement block, ideal for the Dundee FC football fan. Walk in to the entrance hall with doors to all rooms with additional storage cupboard. The living room enjoys a front aspect with decorative fireplace, wood flooring and double glazed windows. the kitchen comprises of a range of cupboards with space for upright fridge freezer, built-in hob with extractor hood and space and plumbing for washing machine. The master bedroom has ample fitted furniture including wardrobe units and bedside lower draws finished off with laminated flooring. The shower room has a walk-in electric shower, low level WC and wash hand basin. The communal garden to the rear enjoys a lawned area enclosed by brick walls. On-street parking is available to the front.

 Bedroom
 4.40m (14'5") × 2.70m (8'10")

 Shower Room
 2.70m (8'10") × 1.05m (3'5")

Extras (Included in the sale)

Floor coverings, blinds and hob.