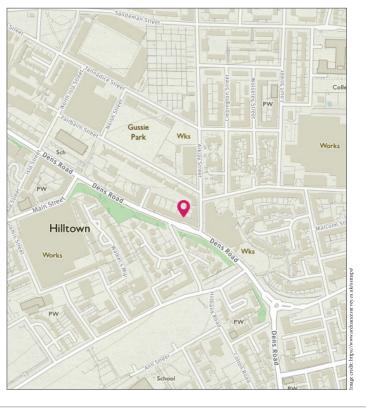

## 47 DENS ROAD

Dundee is situated on the north bank of the Firth of Tay, and bounded by the Sidlaw Hills, modern Dundee is known as the City of Discovery, a vibrant city with a rich history. Its recent, extensive regeneration has created an attractive and dynamic location, boasting all the amenities and attractions you would expect from Scotland's fourth largest city. Dundee has two world-class universities, some excellent schools and a leading further education college, plus an excellent range of leisure facilities to cater for all the family.