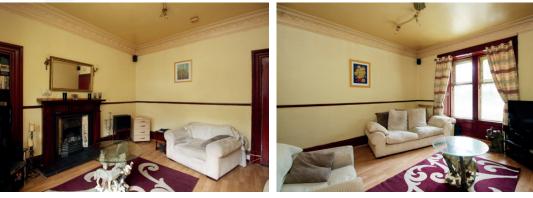

We have available this single bedroom ground floor spacious flat situated within this tenement block, ideal for the Dundee FC football fan. Walk in to the entrance hall with doors to all rooms with additional storage cupboard. The living room enjoys a front aspect with decorative fireplace, wood flooring and double glazed windows. the kitchen comprises of a range of cupboards with space for upright fridge freezer, built-in hob with extractor hood and space and plumbing for washing machine. The master bedroom has ample fitted furniture including wardrobe units and bedside lower draws finished off with laminated flooring. The shower room has a walk-in electric shower, low level WC and wash hand basin. The communal garden to the rear enjoys a lawned area enclosed by brick walls. On-street parking is available to the front.

"...single bedroom ground floor spacious flat..."

Approximate Dimensions (Taken from the widest point) Gross internal floor area (m²) - 51m² EPC Rating - G

 Lounge
 4.60m (15'1") × 4.10m (13'5")

 Kitchen
 2.65m (8'8") × 2.15m (7'1")