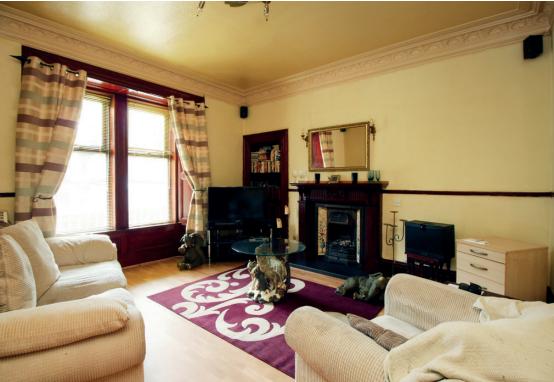

We have available this single bedroom ground floor spacious flat situated within this tenement block, ideal for the Dundee FC football fan. Walk in to the entrance hall with doors to all rooms with additional storage cupboard. The living room enjoys a front aspect with decorative fireplace, wood flooring and double glazed windows. the kitchen comprises of a range of cupboards with space for upright fridge freezer, built-in hob with extractor hood and space and plumbing for washing machine. The master bedroom has ample fitted furniture including wardrobe units and bedside lower draws finished off with laminated flooring. The shower room has a walk-in electric shower, low level WC and wash hand basin. The communal garden to the rear enjoys a lawned area enclosed by brick walls. On-street parking is available to the front.

"...single bedroom ground floor spacious flat..."

Approximate Dimensions (Taken from the widest point) Gross internal floor area (m²) - 51m² EPC Rating - G

 Lounge
 4.60m (15'1") × 4.10m (13'5")

 Kitchen
 2.65m (8'8") × 2.15m (7'1")