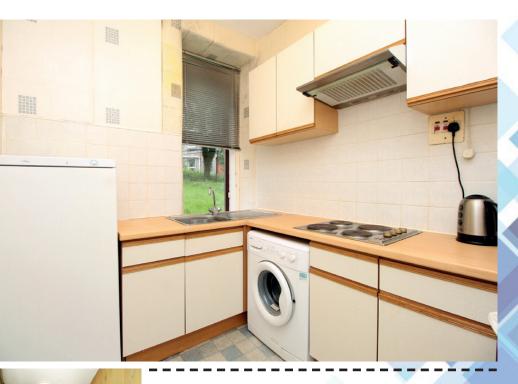

We have available this single bedroom ground floor spacious flat situated within this tenement block, ideal for the Dundee FC football fan. Walk in to the entrance hall with doors to all rooms with additional storage cupboard. The living room enjoys a front aspect with decorative fireplace, wood flooring and double glazed windows. the kitchen comprises of a range of cupboards with space for upright fridge freezer, built-in hob with extractor hood and space and plumbing for washing machine. The master bedroom has ample fitted furniture including wardrobe units and bedside lower draws finished off with laminated flooring. The shower room has a walk-in electric shower, low level WC and wash hand basin. The communal garden to the rear enjoys a lawned area enclosed by brick walls. On-street parking is available to the front.

"...single bedroom ground floor spacious flat..."

Approximate Dimensions (Taken from the widest point) Gross internal floor area (m²) - 51m² EPC Rating - G

 Lounge
 4.60m (15'1") × 4.10m (13'5")

 Kitchen
 2.65m (8'8") × 2.15m (7'1")