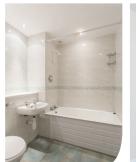

The bathroom is en-suite to the master bedroom and the apartment benefits from a separate guest cloakroom with W/C and wash hand basin. Bedroom two has a large store, ideal as a walk in wardrobe. The box-room currently has a bunk bed there but this could equally be a home study or office.