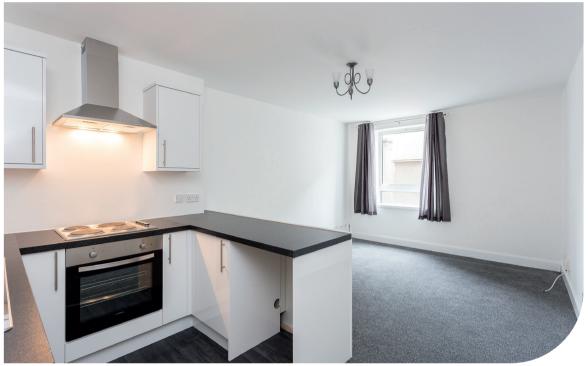

This well proportioned property is accessed from the pedestrian area of the town centre and into a well-maintained communal lobby presented to a very high standard adding to the facility of the accommodation. The accommodation comprises of an entrance hall, lounge open plan to kitchen, two bedrooms, box-room and bathroom. The kitchen is modern with white gloss units and contrasting worktop.

With excellent storage space, this appealing apartment is offered to the market freshly decorated and, with new carpets and kitchen, ready to walk into with no onward chain.