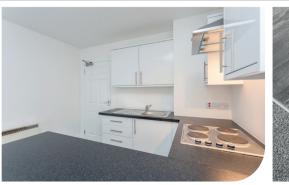

This well proportioned property is accessed from the pedestrian area of the town centre and into a well-maintained communal lobby presented to a very high standard adding to the facility of the accommodation. The accommodation comprises of an entrance hall, lounge open plan to kitchen, two bedrooms, box-room and bathroom. The kitchen is modern with white gloss units and contrasting worktop.

With excellent storage space, this appealing apartment is offered to the market freshly decorated and, with new carpets and kitchen, ready to walk into with no onward chain.