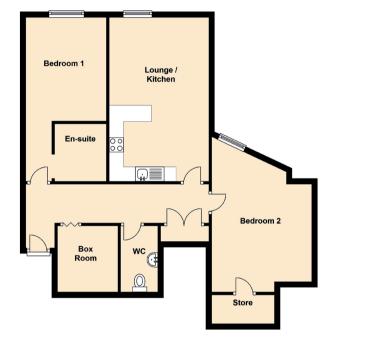

### SPECIFICATIONS FLOOR PLAN / PROPERTY LOCATION

#### APPROXIMATE DIMENSIONS

(Taken from the widest point)

 Lounge / Kitchen
 5.70m (18'8") x 3.30m (10'10")

 Bedroom 1
 5.70m (18'8") x 2.80m (9'2")

 En-suite
 2.00m (6'7") x 1.80m (5'11")

 Bedroom 2
 4.87m (16') x 2.79m (9'2")

 Box Room
 2.30m (7'7") x 2.10m (6'11")

 WC
 2.20m (7'3") x 2.10m (6'11")

GROSS INTERNAL FLOOR AREA (m²) - 79 m²

EPC - F

Solicitors & Estate Agents

Tel. 01738 500 655 www.mcewanfraserlegal.co.uk info@mcewanfraserlegal.co.uk