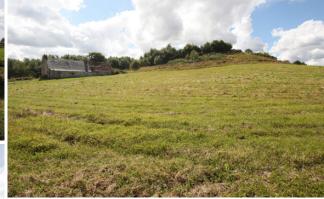

cEwan Fraser Legal are delighted to offer to the market this generously sized building plot which will appeal to self-builders and developers. The plot enjoys a charming, semi-rural location, yet conveniently placed just on the outskirts of Avonbridge and five miles outside the town of Falkirk.

The plot itself has a large cottage situated on it but this can be changed with the correct planning. The plot could be split into 3 or 4 separate builds. Included in the sale is a small field and a separate paddock.

This is an excellent opportunity for a small developer or self-builder looking to build their own bespoke design property, in a substantial building plot.

Image credit: https://www.ordnancesurvey.co.uk/osmaps/