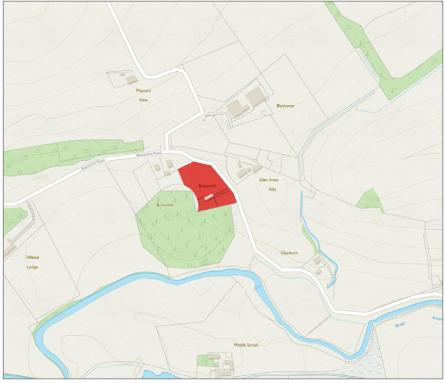

The plot itself has a large cottage situated on it but this can be changed with the correct planning. The plot could be split into 3 or 4 separate builds. Included in the sale is a small field and a separate paddock.

This is an excellent opportunity for a small developer or self-builder looking to build their own bespoke design property, in a substantial building plot.

Image credit: https://www.ordnancesurvey.co.uk/osmaps/