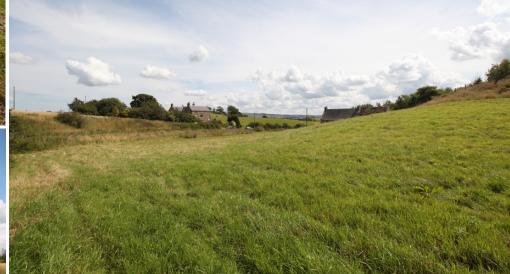

cEwan Fraser Legal are delighted to offer to the market this generously sized building plot which will appeal to self-builders and developers. The plot enjoys a charming, semi-rural location, yet conveniently placed just on the outskirts of Avonbridge and five miles outside the town of Falkirk.

The plot itself has a large cottage situated on it but this can be changed with the correct planning. The plot could be split into 3 or 4 separate builds. Included in the sale is a small field and a separate paddock.

This is an excellent opportunity for a small developer or self-builder looking to build their own bespoke design property, in a substantial building plot.

Image credit: https://www.ordnancesurvey.co.uk/osmaps/