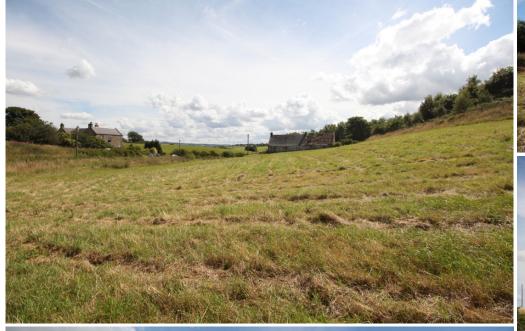

cEwan Fraser Legal are delighted to offer to the market this generously sized building plot which will appeal to self-builders and developers. The plot enjoys a charming, semi-rural location, yet conveniently placed just on the outskirts of Avonbridge and five miles outside the town of Falkirk.

The plot itself has a large cottage situated on it but this can be changed with the correct planning. The plot could be split into 3 or 4 separate builds. Included in the sale is a small field and a separate paddock.

This is an excellent opportunity for a small developer or self-builder looking to build their own bespoke design property, in a substantial building plot.

Image credit: https://www.ordnancesurvey.co.uk/osmaps/