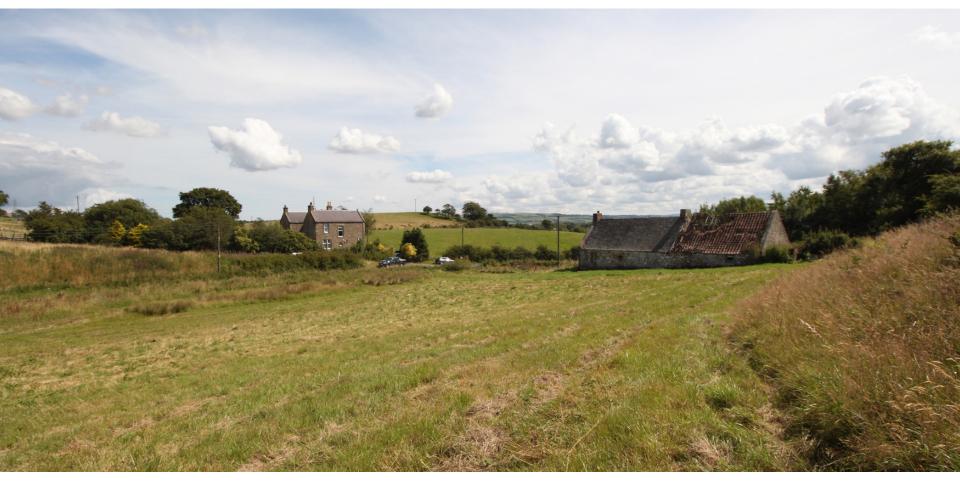

cEwan Fraser Legal are delighted to offer to the market this generously sized building plot which will appeal to self-builders and developers. The plot enjoys a charming, semi-rural location, yet conveniently placed just on the outskirts of Avonbridge and five miles outside the town of Falkirk.

The plot itself has a large cottage situated on it but this can be changed with the correct planning. The plot could be split into 3 or 4 separate builds. Included in the sale is a small field and a separate paddock.

This is an excellent opportunity for a small developer or self-builder looking to build their own bespoke design property, in a substantial building plot.

Image credit: https://www.ordnancesurvey.co.uk/osmaps/