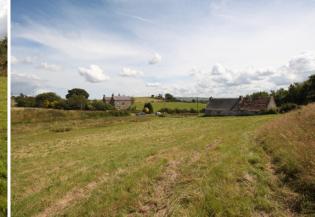

cEwan Fraser Legal are delighted to offer to the market this generously sized building plot which will appeal to self-builders and developers. The plot enjoys a charming, semi-rural location, yet conveniently placed just on the outskirts of Avonbridge and five miles outside the town of Falkirk.

The plot itself has a large cottage situated on it but this can be changed with the correct planning. The plot could be split into 3 or 4 separate builds. Included in the sale is a small field and a separate paddock.

This is an excellent opportunity for a small developer or self-builder looking to build their own bespoke design property, in a substantial building plot.

Image credit: https://www.ordnancesurvey.co.uk/osmaps/