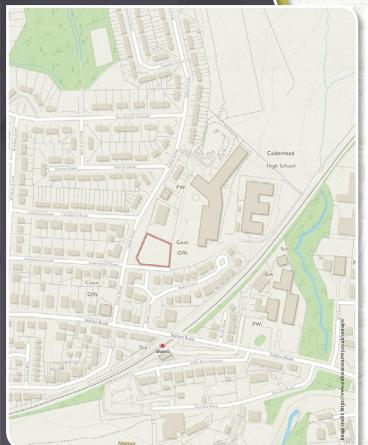

INTERIOR IMAGES ARE REPRESENTATIVE OF THE FINAL PRODUCT

THE PROPERTY PLOT IS NOW READY FOR A CHOICE OF BATHROOM TILES AND KITCHEN. THE COMPLETED PROPERTY WILL BE LOCATED WITHIN THE RED BOUNDARY