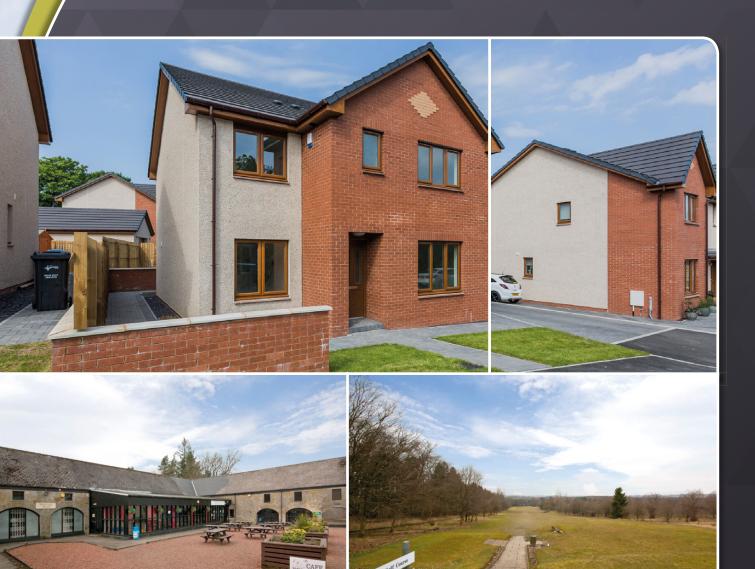

#### A STUNNING FOUR BEDROOM DETACHED VILLA. THE PERFECT HOME FOR A GROWING FAMILY

Shotts is a small rural town in North Lanarkshire. It is located almost halfway between Glasgow and Edinburgh. This growing community has been the subject of ongoing property development and is a natural location for anyone needing access to the M8 and wider central belt.

There are three primary and a secondary school, several superb restaurants, alongside major banks, a health centre, shopping facilities and several social clubs. Recreational

pursuits are also well catered for in the area. There is a leisure centre with an excellent swimming pool, football pitches and playing fields, bowling club and a superb parkland golf course laid out by the legendary course architect James Braid in 1936. Further retail facilities can be found in the surrounding towns of Carluke, Motherwell and Hamilton and there is also a direct rail link to Glasgow and Edinburgh, just a two minute walk to the train station from the property. Shotts is one of only four stops on the fast train service giving a journey time of thirty minutes to both Glasgow and Edinburgh.

available. 3 Chilstone Place is a striking integrated appliances. It will be easy four bedroom detached villa built by the to imagine the evenings of fine dining highly regarded Castlebank Homes and this space will play host to. It is further situated in an exclusive development. This enhanced with french doors which allow property makes an ideal home for a wide you to invite outside in. The impressive variety of purchasers. Inside you will find shower room thereafter will complete the