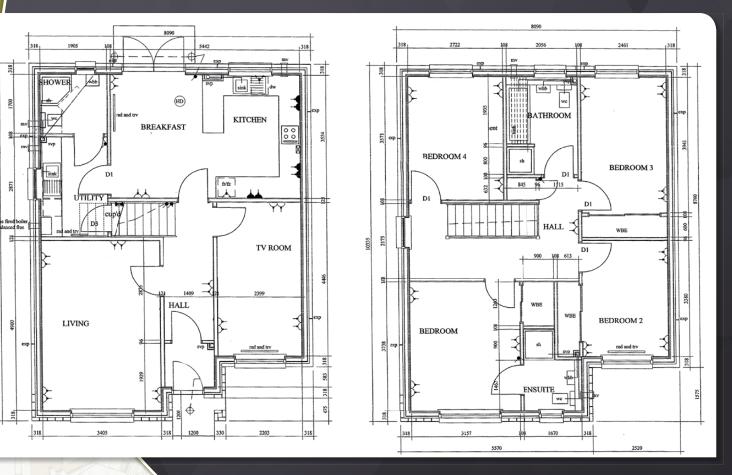

# 3 CHILSTONE 9 PLACE

Showhome now open. Part Exchange that will be completed with a host of exceptional design and an inspired layout accommodation on this level. over two levels. Great emphasis has been placed on the creation of easily managed The crisp and contemporary styling and free-flowing space on a bright and continues to the first-floor level where fresh layout. Purchasers have the option to you will discover four good sized bright put there own stamp on the property and and airy bedrooms. The master bedroom

impressive formal lounge which is various units of free-standing furniture. The pleasantly located to the front and stunning family bathroom suite completes flooded with natural light. An additional the accommodation internally. family room is located on this level and could be transformed to meet. To the front of the property, you will find each individual purchaser's needs and a monoblock driveway providing off-street requirements such as a formal dining parking for a number of vehicles. Both front room or an additional bedroom. The and rear gardens will also be fully turfed. kitchen is a fantastic space and will come This family home is highly energy efficient with modern floor and wall mounted units and the specifications will include solar and a striking worktop, which will provide panels, double glazing and gas central a fashionable and efficient workspace heating for additional comfort.

available. 3 Chilstone Place is a striking integrated appliances. It will be easy four bedroom detached villa built by the to imagine the evenings of fine dining highly regarded Castlebank Homes and this space will play host to. It is further situated in an exclusive development. This enhanced with french doors which allow property makes an ideal home for a wide you to invite outside in. The impressive variety of purchasers. Inside you will find shower room thereafter will complete the

choose their own kitchen and bathroom. is further complemented with a stunning en-suite. All of the bedrooms have built-in On the ground floor, you will find the wardrobes and feature enough space for