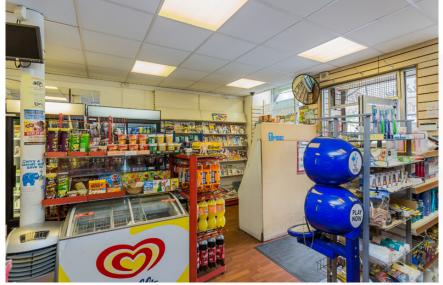

## B & I Trading Co Ltd, 5 Johnston Street

Freehold and Leasehold Convenience store with off-licence, with shop frontage onto Johnston Street

The property comprises of a ground floor retail unit in a prominent town centre location. The premises are currently being used as a convenience store with off-license but could be transformed to meet each individual purchaser's needs and requirements. Internally the unit is laid out to provide a sales area to the front with storage area and toilet facilities to the rear.

The retail section has been well designed with the main shop floor and ample shelving around.