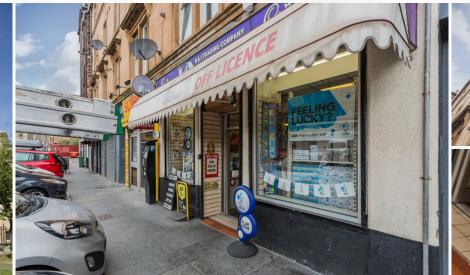

## B & I Trading Co Ltd, 5 Johnston Street

Freehold and Leasehold Convenience store with off-licence, with shop frontage onto Johnston Street

The property comprises of a ground floor retail unit in a prominent town centre location. The premises are currently being used as a convenience store with off-license but could be transformed to meet each individual purchaser's needs and requirements. Internally the unit is laid out to provide a sales area to the front with storage area and toilet facilities to the rear.

The retail section has been well designed with the main shop floor and ample shelving around.