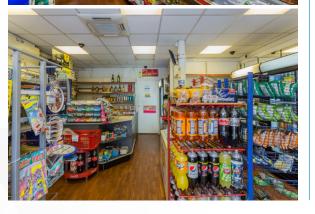

## B & I Trading Co Ltd, 5 Johnston Street

Freehold and Leasehold Convenience store with off-licence, with shop frontage onto Johnston Street

The property comprises of a ground floor retail unit in a prominent town centre location. The premises are currently being used as a convenience store with off-license but could be transformed to meet each individual purchaser's needs and requirements. Internally the unit is laid out to provide a sales area to the front with storage area and toilet facilities to the rear.

The retail section has been well designed with the main shop floor and ample shelving around.