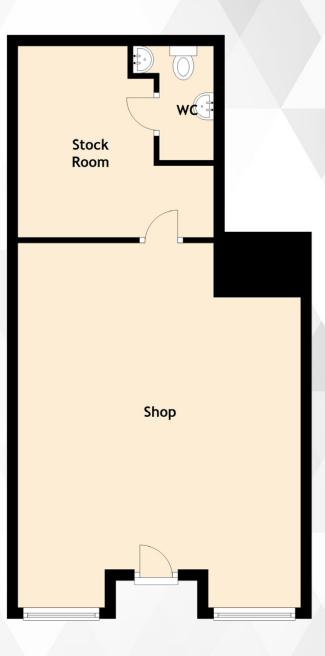

## Specifications

Approximate Dimensions
(Taken from the widest point)

Shop6.70m (22') x 5.20m (17'1")Stock Room3.52m (11'6") x 3.50m (11'6")WC2.25m (7'5") x 1.48m (4'10")

Gross approximate internal floor area (m²)

46m<sup>2</sup>

Extras (Included in the sale)

Fixtures and Fittings.

Solicitors & Estate Agents

Tel. 0141 404 5474 www.mcewanfraserlegal.co.uk info@mcewanfraserlegal.co.uk

Disclaimer: The copyright for all photographs, floorplans, graphics, written copy and images belongs to McEwan Fraser Legal and use by others or transfer to third parties is forbidden without our express consent in writing. Prospective purchasers are advised to have their interest noted through their solicitor as soon as possible in order that they may be informed in the event of an early closing date being set for the receipt of offers. These particulars do not form part of any offer and all statements and photographs contained herein are for illustrative purposes and are not guaranteed or warranted. Buyers must satisfy themselves for the accuracy and authenticity of the brochure and should always visit the property to satisfy themselves of the property's suitability and obtain in writing via their solicitor what's included with the property including any land. The dimensions provided may include, or exclude, recesses intrusions and fitted furniture. Any measurements provided are for quide purposes only and have been taken by electronic device at the widest point. Any reference to alterations to, or use of, any part of the property does not mean that any necessary planning, building regulations or other consent has been obtained. A buyer must find out by inspection or in other ways that all information is correct. None of the appliances/services stated or shown in this brochure have been tested by ourselves and none are warranted by our seller or MFL.