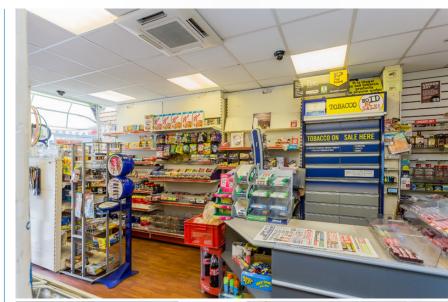

## B & I Trading Co Ltd, 5 Johnston Street

Freehold and Leasehold Convenience store with off-licence, with shop frontage onto Johnston Street

The property comprises of a ground floor retail unit in a prominent town centre location. The premises are currently being used as a convenience store with off-license but could be transformed to meet each individual purchaser's needs and requirements. Internally the unit is laid out to provide a sales area to the front with storage area and toilet facilities to the rear.

The retail section has been well designed with the main shop floor and ample shelving around.