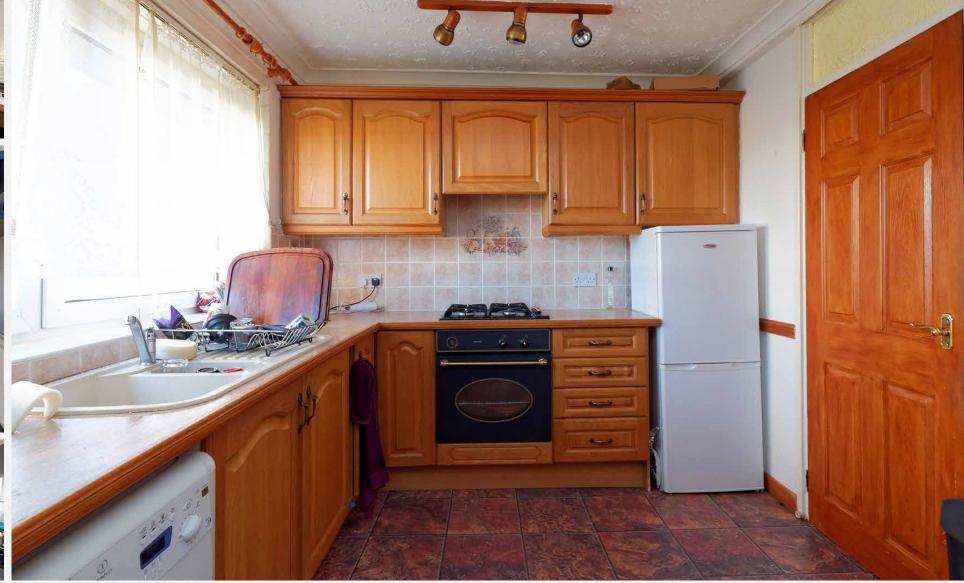

family home. Throughout the property in some modernisation. is spacious and boasts a range of access to the kitchen which boasts gas hob and a multitude of floor and

Being on the second floor this property has great views of surrounding areas

This property is a fantastic size and is accessed through a secure throughout and can be utilised to all entry system and a well maintained the buyers requirements regarding and clean stairwell which speaks the layout. Glen Court is an area to the quality of neighbours in the within Motherwell that has a high building. The decor within the flat proportion of families residing and this is fairly neutral throughout and is flat with two double bedrooms, and a awaiting new owner to put their stamp large single this would make an ideal on it and possibly may see the benefit

storage. The large living room offers The property benefits from gas central heating and double glazing and being tenanted you can be assured wall mounted units ideal for the family. that the gas and electrics have been annually serviced.