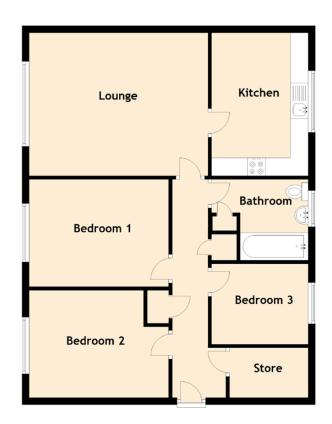

Approximate Dimensions (Taken from the widest point)

 Lounge
 5.00m (16'5") x 4.00m (13'1")

 Kitchen
 4.00m (13'1") x 2.70m (8'10")

 Bedroom 1
 3.90m (12'10") x 3.00m (9'10")

 Bedroom 2
 3.90m (12'10") x 3.00m (9'10")

 Bedroom 3
 2.70m (8'10") x 2.20m (7'3")

 Bathroom
 2.70m (8'10") x 2.10m (6'11")

Solicitors & Estate Agents

Tel. 01698 537 177 www.mcewanfraserlegal.co.uk info@mcewanfraserlegal.co.uk

Disclaimer: The copyright for all photographs, floorplans, graphics, written copy and images belongs to McEwan Fraser Legal and use by others or transfer to third parties is forbidden without our express consent in writing. Prospective purchasers are advised to have their interest noted through their solicitor as soon as possible in order that they may be informed in the event of an early closing date being set for the receipt of offers. These particulars do not form part of any offer purposes and are not guaranteed or warranted. Buyers must satisfy themselves for the accuracy and authenticity of the brochure and should always visit the property to satisfy themselves of the property's suitability and obtain in writing via their solicitor what's included with the property including any land. The dimensions provided may include, or exclude, recesses intrusions and fitted furniture. Any measurements provided are for quide purposes only and have been taken by electronic device at the widest point. Any reference to alterations to, or use of, any part of the property does not mean that any necessary planning, building regulations or other consent has been obtained. A buyer must find out by inspection or in other ways that all information is correct. None of the appliances/services stated or shown in this brochure have been tested by ourselves and none are warranted by our seller or MFL.