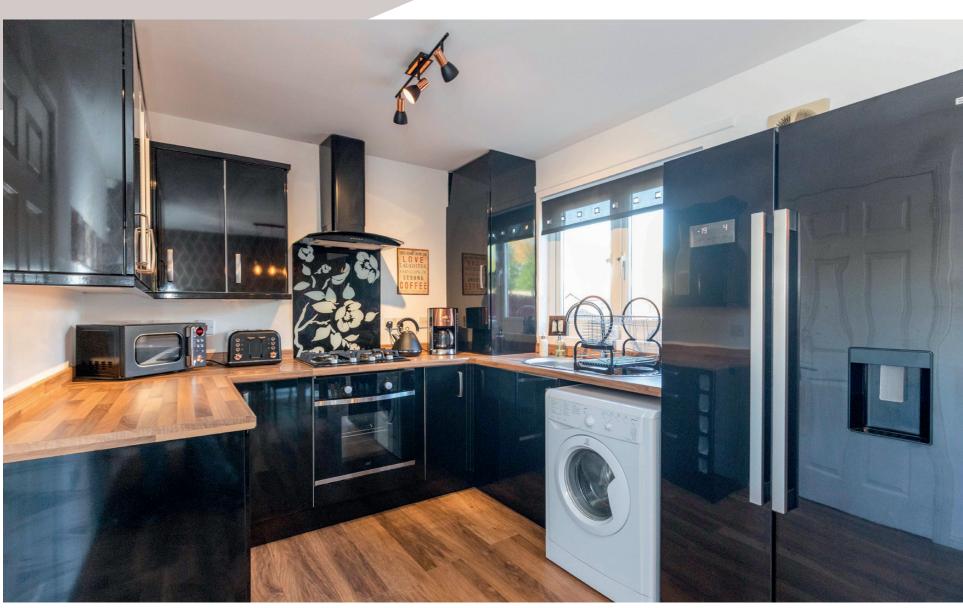

Inside, the property comprises of:

- Fully equipped kitchen with modern and stylish units.
- Dining kitchen with storage and patio doors out to the garden.
- Spacious living area with large storage cupboard.
- WC on the ground floor for convenience.
- 2 Double Bedrooms which include storage
- Family bathroom with white 3 piece suite and shower over the bath.