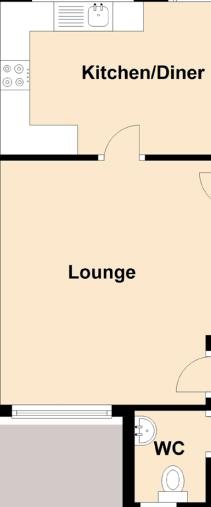

Inside, the property comprises of:

- Fully equipped kitchen with modern and stylish units.
- Dining kitchen with storage and patio doors out to the garden.
- Spacious living area with large storage cupboard.
- WC on the ground floor for convenience.
- 2 Double Bedrooms which include storage
- Family bathroom with white 3 piece suite and shower over the bath.

Approximate Dimensions (Taken from the widest point)