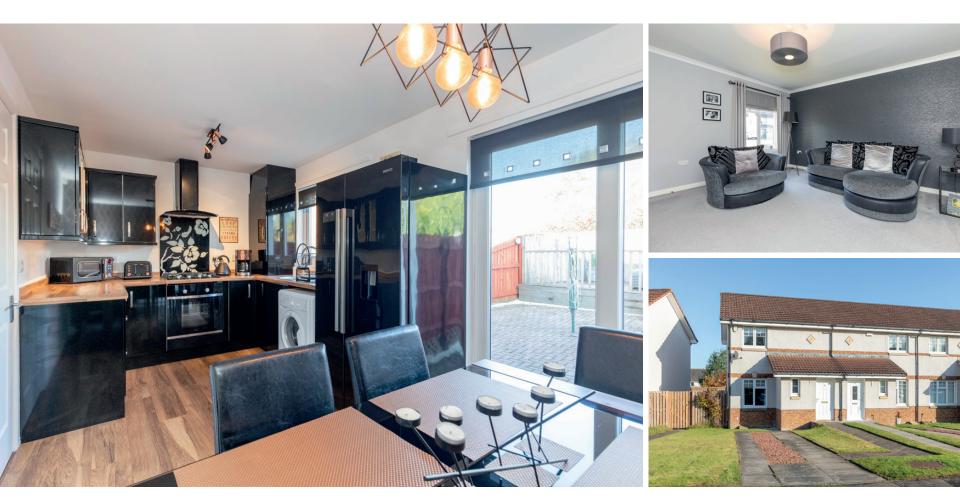

# The Property

McEwan Fraser Legal is delighted to present this 2 bedroom end of terrace house in Hamilton. This property is a true turn-key home and a fine example of this style. This home is in show home condition throughout with the added benefit of large driveway and gardens to the front and rear. This cul-de-sac estate has a lovely friendly vibe and no through traffic.

Inside, the property comprises of:

- Fully equipped kitchen with modern and stylish units.
- Dining kitchen with storage and patio doors out to the garden.
- Spacious living area with large storage cupboard.
- WC on the ground floor for convenience.
- 2 Double Bedrooms which include storage
- Family bathroom with white 3 piece suite and shower over the bath.

• Loft

There is a great amount of storage throughout the house, which is neutrally decorated with plush floor coverings.

A real gem of a property which will generate high levels of interest. Viewing highly recommended to appreciate the quality of finish throughout.