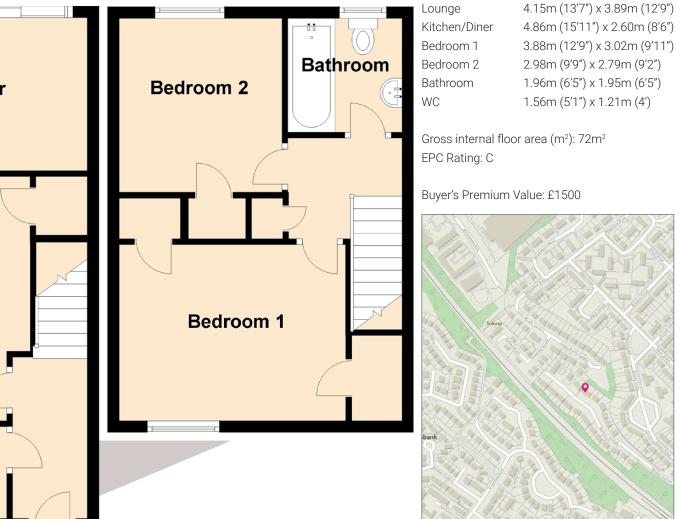

Inside, the property comprises of:

- Fully equipped kitchen with modern and stylish units.
- Dining kitchen with storage and patio doors out to the garden.
- Spacious living area with large storage cupboard.
- WC on the ground floor for convenience.
- 2 Double Bedrooms which include storage
- Family bathroom with white 3 piece suite and shower over the bath.

Approximate Dimensions (Taken from the widest point)