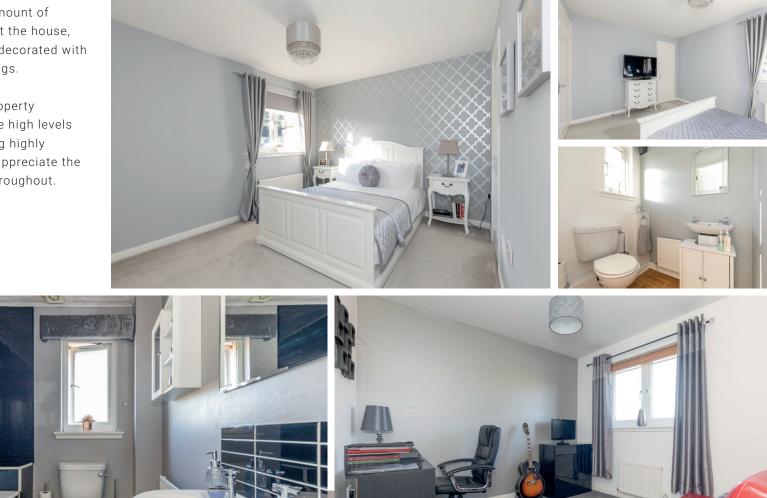

Inside, the property comprises of:

- Fully equipped kitchen with modern and stylish units.
- Dining kitchen with storage and patio doors out to the garden.
- Spacious living area with large storage cupboard.
- WC on the ground floor for convenience.
- 2 Double Bedrooms which include storage
- Family bathroom with white 3 piece suite and shower over the bath.

• Loft

There is a great amount of storage throughout the house, which is neutrally decorated with plush floor coverings.

A real gem of a property which will generate high levels of interest. Viewing highly recommended to appreciate the quality of finish throughout.