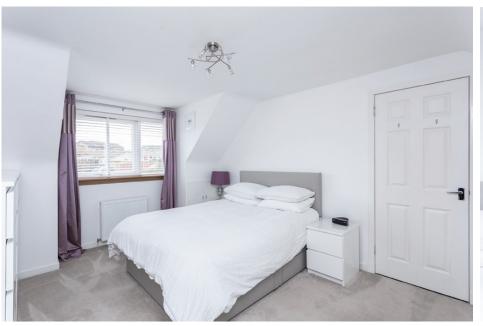

This home offers flexible accommodation with the addition of a large detached garage in the gardens. The lounge is set to the front of the house with a carpeted floor for luxurious comfort and a large window to let in maximum natural light. The kitchen provides an array of units at both floor and wall level with integrated gas hob, electric oven and dishwasher. Plenty of room here for a table and chairs and a back door opens to the garden. Off the kitchen is a room currently utilised as a playroom. This flexible accommodation could be a family room, dining room or indeed, bedroom three. The family bathroom offers a three-piece white suite with a "P" shape bath and glazed screen along with an over bath shower. Modern wet wall ensures a clean finish. Upstairs, there are a further two bedrooms, both with fitted wardrobes.