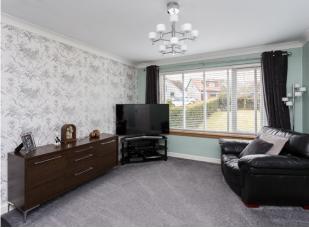

This home offers flexible accommodation with the addition of a large detached garage in the gardens. The lounge is set to the front of the house with a carpeted floor for luxurious comfort and a large window to let in maximum natural light. The kitchen provides an array of units at both floor and wall level with integrated gas hob, electric oven and dishwasher. Plenty of room here for a table and chairs and a back door opens to the garden. Off the kitchen is a room currently utilised as a playroom. This flexible accommodation could be a family room, dining room or indeed, bedroom three. The family bathroom offers a three-piece white suite with a "P" shape bath and glazed screen along with an over bath shower. Modern wet wall ensures a clean finish. Upstairs, there are a further two bedrooms, both with fitted wardrobes.