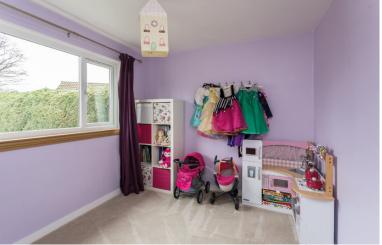

This home offers flexible accommodation with the addition of a large detached garage in the gardens. The lounge is set to the front of the house with a carpeted floor for luxurious comfort and a large window to let in maximum natural light. The kitchen provides an array of units at both floor and wall level with integrated gas hob, electric oven and dishwasher. Plenty of room here for a table and chairs and a back door opens to the garden. Off the kitchen is a room currently utilised as a playroom. This flexible accommodation could be a family room, dining room or indeed, bedroom three. The family bathroom offers a three-piece white suite with a "P" shape bath and glazed screen along with an over bath shower. Modern wet wall ensures a clean finish. Upstairs, there are a further two bedrooms, both with fitted wardrobes.