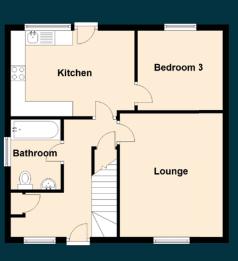

# Specifications floor plan, dimensions & map

#### Approximate Dimensions (Taken from the widest point)

| Lounge    | 4.20m (13'9") x 3.50m (11'6")   |
|-----------|---------------------------------|
| Kitchen   | 4.20m (13'9") x 2.90m (9'6")    |
| Bedroom 1 | 4.20m (13'9") x 3.50m (11'6")   |
| Bedroom 2 | 3.80m (12'6") x 2.60m (8'6")    |
| Bedroom 3 | 2.90m (9'6") x 2.70m (8'10")    |
| Bathroom  | 2.40m (7'10") x 1.70m (5'7")    |
| Garage    | 7.90m (25'11") x 3.00m (9'10"). |
|           |                                 |

This home offers flexible accommodation with the addition of a large detached garage in the gardens. The lounge is set to the front of the house with a carpeted floor for luxurious comfort and a large window to let in maximum natural light. The kitchen provides an array of units at both floor and wall level with integrated gas hob, electric oven and dishwasher. Plenty of room here for a table and chairs and a back door opens to the garden. Off the kitchen is a room currently utilised as a playroom. This flexible accommodation could be a family room, dining room or indeed, bedroom three. The family bathroom offers a three-piece white suite with a "P" shape bath and glazed screen along with an over bath shower. Modern wet wall ensures a clean finish. Upstairs, there are a further two bedrooms, both with fitted wardrobes.