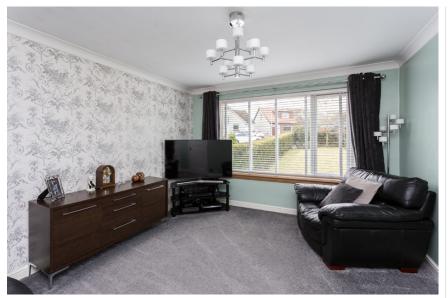

This home offers flexible accommodation with the addition of a large detached garage in the gardens. The lounge is set to the front of the house with a carpeted floor for luxurious comfort and a large window to let in maximum natural light. The kitchen provides an array of units at both floor and wall level with integrated gas hob, electric oven and dishwasher. Plenty of room here for a table and chairs and a back door opens to the garden. Off the kitchen is a room currently utilised as a playroom. This flexible accommodation could be a family room, dining room or indeed, bedroom three. The family bathroom offers a three-piece white suite with a "P" shape bath and glazed screen along with an over bath shower. Modern wet wall ensures a clean finish. Upstairs, there are a further two bedrooms, both with fitted wardrobes.