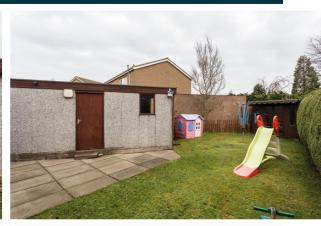

The property also benefits from ample storage cupboards, a combi boiler and a partially floored attic.

The drive provides parking for several cars and there is a tandem garage with power and light. The rear garden, with a summerhouse, is secluded and enclosed providing a safe place for children.