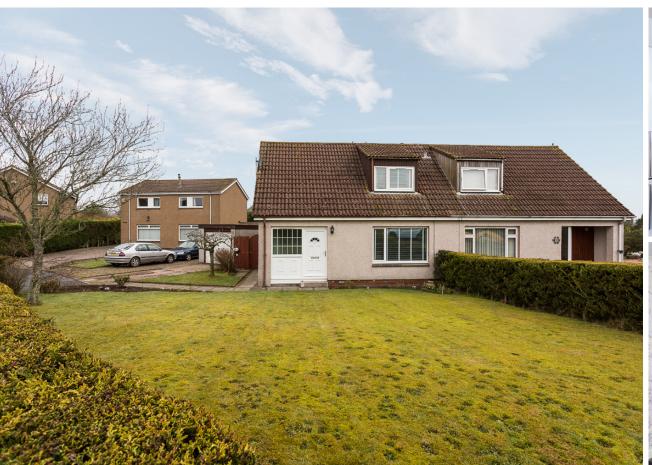

#### 27 Maryknowe

GAULDRY, NEWPORT-ON-TAY, DD6 8SL

Part exchange is available. This delightful three bedroom semi-detached bungalow sits privately behind mature hedging in a calm cul-de-sac and is ready to move into.

This home offers flexible accommodation with the addition of a large detached garage in the gardens. The lounge is set to the front of the house with a carpeted floor for luxurious comfort and a large window to let in maximum natural light. The kitchen provides an array of units at both floor and wall level with integrated gas hob, electric oven and dishwasher. Plenty of room here for a table and chairs and a back door opens to the garden. Off the kitchen is a room currently utilised as a playroom. This flexible accommodation could be a family room, dining room or indeed, bedroom three. The family bathroom offers a three-piece white suite with a "P" shape bath and glazed screen along with an over bath shower. Modern wet wall ensures a clean finish. Upstairs, there are a further two bedrooms, both with fitted wardrobes.

The property also benefits from ample storage cupboards, a combi boiler and a partially floored attic.

The drive provides parking for several cars and there is a tandem garage with power and light. The rear garden, with a summerhouse, is secluded and enclosed providing a safe place for children.