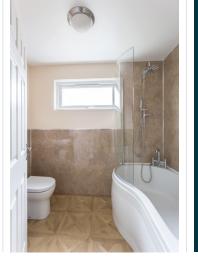

This home offers flexible accommodation with the addition of a large detached garage in the gardens. The lounge is set to the front of the house with a carpeted floor for luxurious comfort and a large window to let in maximum natural light. The kitchen provides an array of units at both floor and wall level with integrated gas hob, electric oven and dishwasher. Plenty of room here for a table and chairs and a back door opens to the garden. Off the kitchen is a room currently utilised as a playroom. This flexible accommodation could be a family room, dining room or indeed, bedroom three. The family bathroom offers a three-piece white suite with a "P" shape bath and glazed screen along with an over bath shower. Modern wet wall ensures a clean finish. Upstairs, there are a further two bedrooms, both with fitted wardrobes.