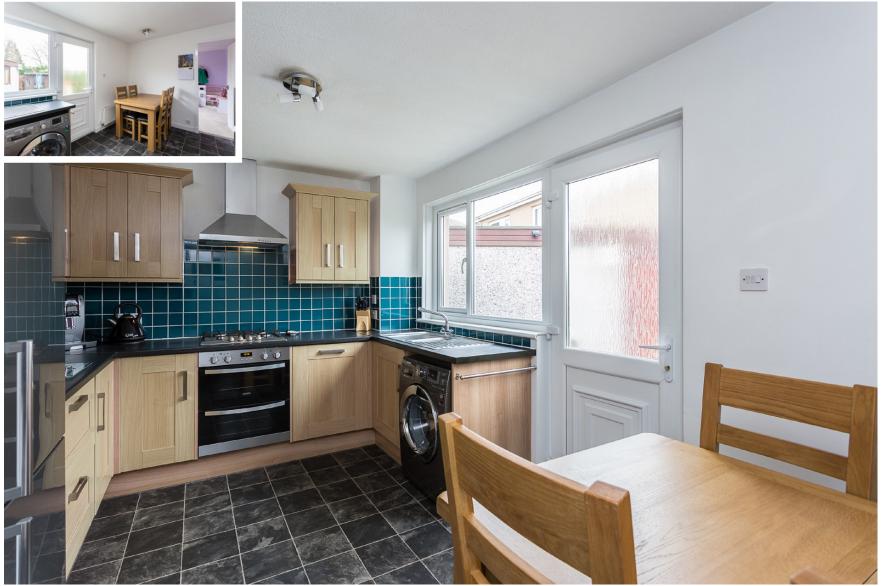

This home offers flexible accommodation with the addition of a large detached garage in the gardens. The lounge is set to the front of the house with a carpeted floor for luxurious comfort and a large window to let in maximum natural light. The kitchen provides an array of units at both floor and wall level with integrated gas hob, electric oven and dishwasher. Plenty of room here for a table and chairs and a back door opens to the garden. Off the kitchen is a room currently utilised as a playroom. This flexible accommodation could be a family room, dining room or indeed, bedroom three. The family bathroom offers a three-piece white suite with a "P" shape bath and glazed screen along with an over bath shower. Modern wet wall ensures a clean finish. Upstairs, there are a further two bedrooms, both with fitted wardrobes.