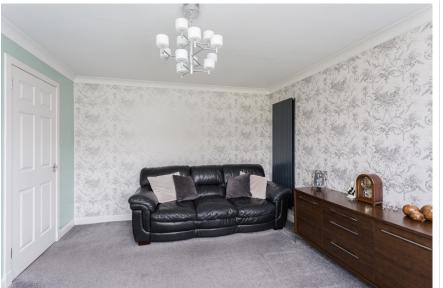

This home offers flexible accommodation with the addition of a large detached garage in the gardens. The lounge is set to the front of the house with a carpeted floor for luxurious comfort and a large window to let in maximum natural light. The kitchen provides an array of units at both floor and wall level with integrated gas hob, electric oven and dishwasher. Plenty of room here for a table and chairs and a back door opens to the garden. Off the kitchen is a room currently utilised as a playroom. This flexible accommodation could be a family room, dining room or indeed, bedroom three. The family bathroom offers a three-piece white suite with a "P" shape bath and glazed screen along with an over bath shower. Modern wet wall ensures a clean finish. Upstairs, there are a further two bedrooms, both with fitted wardrobes.