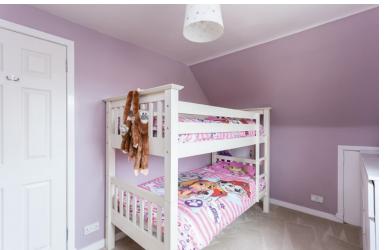

This home offers flexible accommodation with the addition of a large detached garage in the gardens. The lounge is set to the front of the house with a carpeted floor for luxurious comfort and a large window to let in maximum natural light. The kitchen provides an array of units at both floor and wall level with integrated gas hob, electric oven and dishwasher. Plenty of room here for a table and chairs and a back door opens to the garden. Off the kitchen is a room currently utilised as a playroom. This flexible accommodation could be a family room, dining room or indeed, bedroom three. The family bathroom offers a three-piece white suite with a "P" shape bath and glazed screen along with an over bath shower. Modern wet wall ensures a clean finish. Upstairs, there are a further two bedrooms, both with fitted wardrobes.