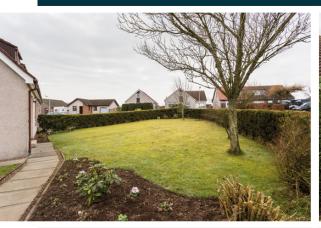

The property also benefits from ample storage cupboards, a combi boiler and a partially floored attic.

The drive provides parking for several cars and there is a tandem garage with power and light. The rear garden, with a summerhouse, is secluded and enclosed providing a safe place for children.