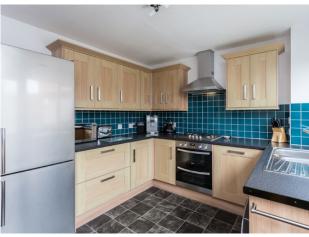

This home offers flexible accommodation with the addition of a large detached garage in the gardens. The lounge is set to the front of the house with a carpeted floor for luxurious comfort and a large window to let in maximum natural light. The kitchen provides an array of units at both floor and wall level with integrated gas hob, electric oven and dishwasher. Plenty of room here for a table and chairs and a back door opens to the garden. Off the kitchen is a room currently utilised as a playroom. This flexible accommodation could be a family room, dining room or indeed, bedroom three. The family bathroom offers a three-piece white suite with a "P" shape bath and glazed screen along with an over bath shower. Modern wet wall ensures a clean finish. Upstairs, there are a further two bedrooms, both with fitted wardrobes.