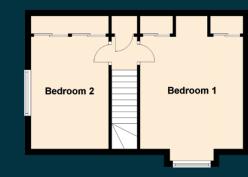

# Specifications floor plan, dimensions & map

#### Approximate Dimensions (Taken from the widest point)

| Lounge    | 4.20m (13'9") x 3.50m (11'6")   |
|-----------|---------------------------------|
| Kitchen   | 4.20m (13'9") x 2.90m (9'6")    |
| Bedroom 1 | 4.20m (13'9") x 3.50m (11'6")   |
| Bedroom 2 | 3.80m (12'6") x 2.60m (8'6")    |
| Bedroom 3 | 2.90m (9'6") x 2.70m (8'10")    |
| Bathroom  | 2.40m (7'10") x 1.70m (5'7")    |
| Garage    | 7.90m (25'11") x 3.00m (9'10"). |
|           |                                 |

This home offers flexible accommodation with the addition of a large detached garage in the gardens. The lounge is set to the front of the house with a carpeted floor for luxurious comfort and a large window to let in maximum natural light. The kitchen provides an array of units at both floor and wall level with integrated gas hob, electric oven and dishwasher. Plenty of room here for a table and chairs and a back door opens to the garden. Off the kitchen is a room currently utilised as a playroom. This flexible accommodation could be a family room, dining room or indeed, bedroom three. The family bathroom offers a three-piece white suite with a "P" shape bath and glazed screen along with an over bath shower. Modern wet wall ensures a clean finish. Upstairs, there are a further two bedrooms, both with fitted wardrobes.