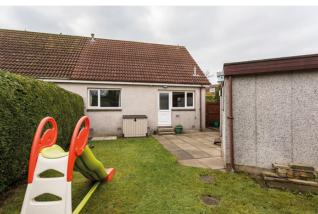

#### 27 Maryknowe

GAULDRY, NEWPORT-ON-TAY, DD6 8SL

Part exchange is available. This delightful three bedroom semi-detached bungalow sits privately behind mature hedging in a calm cul-de-sac and is ready to move into.

This home offers flexible accommodation with the addition of a large detached garage in the gardens. The lounge is set to the front of the house with a carpeted floor for luxurious comfort and a large window to let in maximum natural light. The kitchen provides an array of units at both floor and wall level with integrated gas hob, electric oven and dishwasher. Plenty of room here for a table and chairs and a back door opens to the garden. Off the kitchen is a room currently utilised as a playroom. This flexible accommodation could be a family room, dining room or indeed, bedroom three. The family bathroom offers a three-piece white suite with a "P" shape bath and glazed screen along with an over bath shower. Modern wet wall ensures a clean finish. Upstairs, there are a further two bedrooms, both with fitted wardrobes.

The property also benefits from ample storage cupboards, a combi boiler and a partially floored attic.

The drive provides parking for several cars and there is a tandem garage with power and light. The rear garden, with a summerhouse, is secluded and enclosed providing a safe place for children.