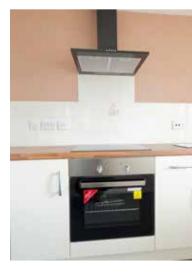

Albion Street is located within close proximity to roundings. The lounge is flooded with natural Coatbridge Town Centre which boasts range of light by way of the two windows. Access to the local amenities. The transport links by bus and rail kitchen is from the living room which has white are frequent and it is a mere five-minute walk to high gloss base and wall mounted cupboards Coatbridge town centre and a further five to the with contrasting wooden counter top. Coupled retail park. For those travelling by car, the main with the chrome handles, glass hob and modern motorway links are close at hand meaning all are extractor fan this is light and modern space for