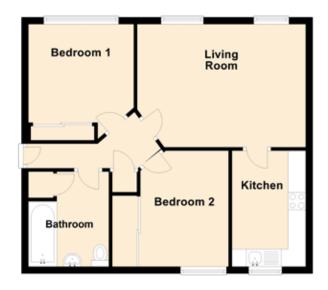

## PROPERTY SPECIFICATIONS

Approximate Dimensions (Taken from the widest point)

 Kitchen
 3.30m (10'10") x 2.10m (6'11")

 Living Room
 4.80m (15'9") x 3.50m (11'6")

 Bedroom 1
 3.30m (10'10") x 3.00m (9'10")

 Bedroom 2
 3.30m (10'10") x 2.90m (9'6")

 Bathroom
 2.70m (8'10") x 2.10m (6'11")

Gross internal floor area (m²): 54m²

EPC Rating: E

Solicitors & Estate Agents

Tel. 01698 537 177 www.mcewanfraserlegal.co.uk info@mcewanfraserlegal.co.uk