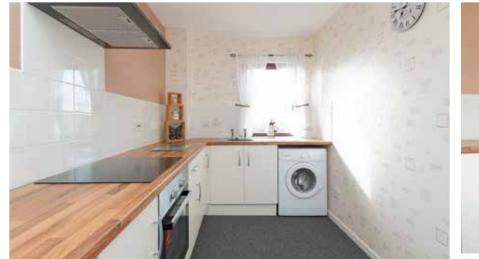

Albion Street is located within close proximity to roundings. The lounge is flooded with natural Coatbridge Town Centre which boasts range of light by way of the two windows. Access to the local amenities. The transport links by bus and rail kitchen is from the living room which has white are frequent and it is a mere five-minute walk to high gloss base and wall mounted cupboards Coatbridge town centre and a further five to the with contrasting wooden counter top. Coupled retail park. For those travelling by car, the main with the chrome handles, glass hob and modern motorway links are close at hand meaning all are extractor fan this is light and modern space for