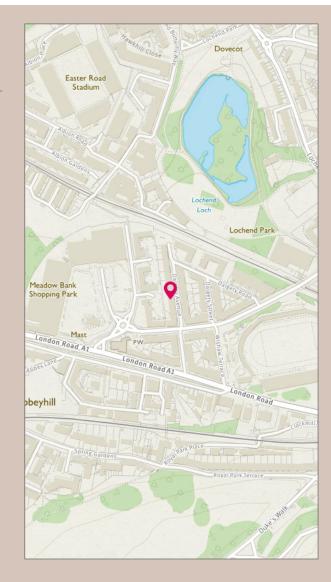

### Meadowbank

Meadowbank is a sought after location to the east of the city centre. Within the vicinity, there is an excellent range of local amenities, including local shopping, transport and recreational facilities. Local shopping facilities can be found within walking distance of the flat at the nearby Meadowbank Retail Park, here you can provide everything for all your monthly requirements. There are many recreational facilities within the surrounding areas, including many fine golf courses, Meadowbank Sports Centre and many delightful walks through the Holyrood Park, which is only a stone's throw from the property. Regular bus service is within minutes from the property will take you west to the city centre or east via Portobello into the heart of East Lothian.