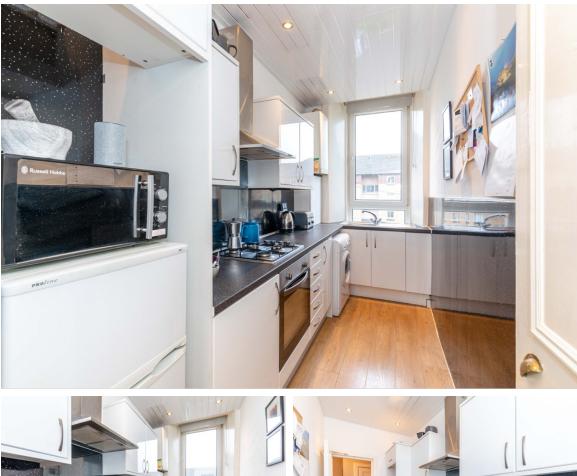

The kitchen is modern with white gloss floor and wall mounted cabinets with contrasting worktop and backsplash. The shower room is newly installed with a classic design tiled shower enclosure, close coupled toilet and wash hand basin. The muted colour scheme throughout is contemporary classic offering you a home you can move into and enjoy.