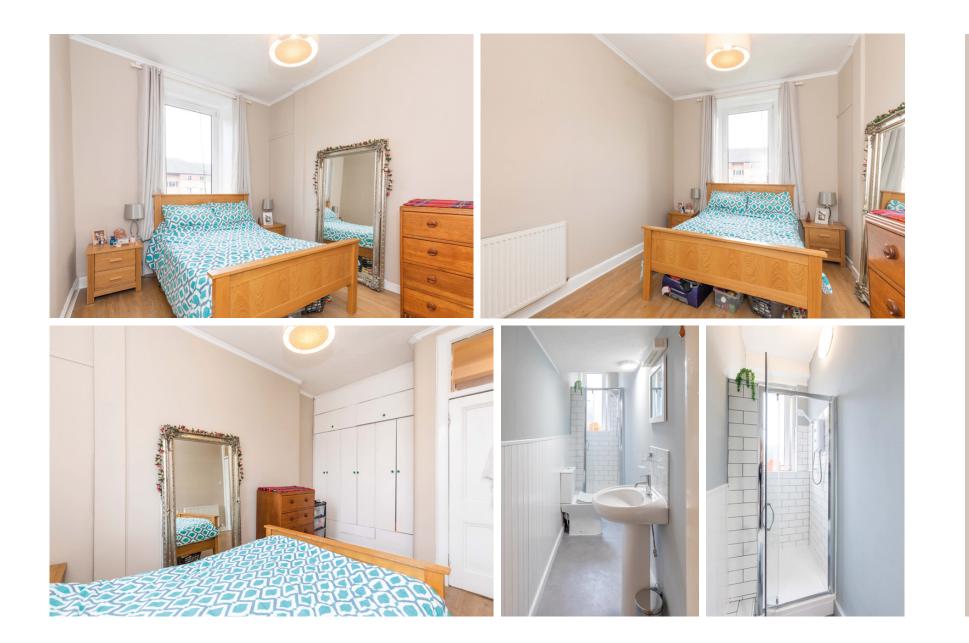

2F1,4

Dalgety Avenue

Presented in an immaculate condition with fresh décor and newly installed shower room, this property is sure to appeal to the discerning buyer. In true "walk-in" condition, the lounge is spacious with elegant proportions and fine period features including cornice and an arched alcove. There is room in the recess for a small dining table and chairs or, alternatively, a desk and chair. The bedroom enjoys a bank of fitted wardrobes and space for free-standing furniture.

The kitchen is modern with white gloss floor and wall mounted cabinets with contrasting worktop and backsplash. The shower room is newly installed with a classic design tiled shower enclosure, close coupled toilet and wash hand basin. The muted colour scheme throughout is contemporary classic offering you a home you can move into and enjoy.