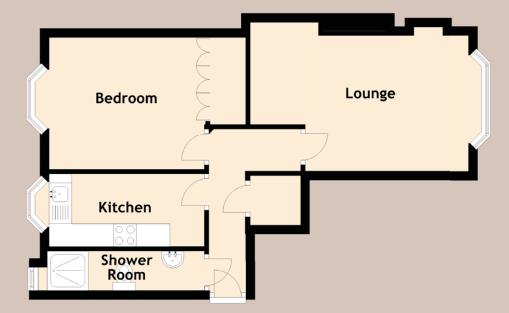

# Specifications

Floor plan, Dimensions & Map

#### Approximate Dimensions (Taken from the widest point)

Lounge Kitchen Bedroom Shower Room 4.82m (15'10") x 2.96m (9'5") 3.62m (11'11") x 1.60m (5'3")

3.47m (11'4") x 2.92m (9'7") Gross internal floor area (m<sup>2</sup>): 47m<sup>2</sup> 3.77m (12'4") x 0.87m (2'10") EPC Rating: C