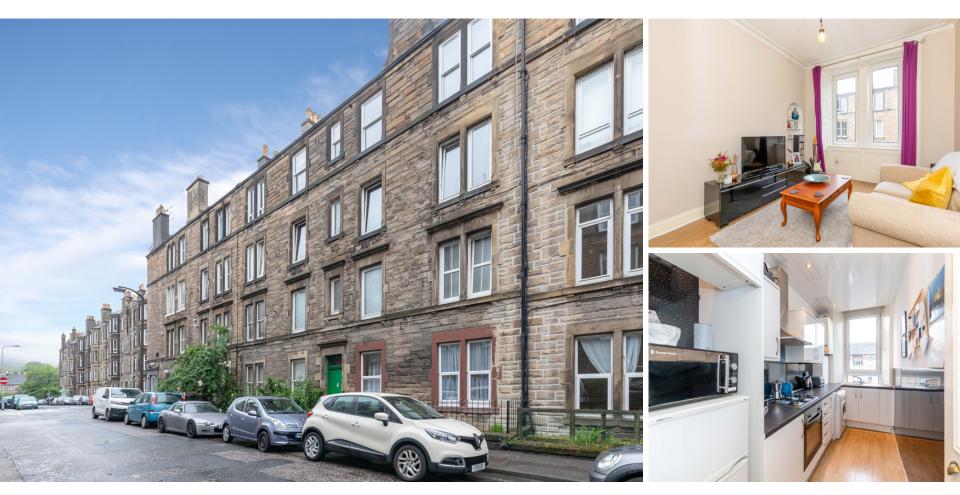

## 2F1, 4 Dalgety Avenue

MEADOWBANK, EDINBURGH, EH7 5UE

2F1,4

Dalgety Avenue

Presented in an immaculate condition with fresh décor and newly installed shower room, this property is sure to appeal to the discerning buyer. In true "walk-in" condition, the lounge is spacious with elegant proportions and fine period features including cornice and an arched alcove. There is room in the recess for a small dining table and chairs or, alternatively, a desk and chair. The bedroom enjoys a bank of fitted wardrobes and space for free-standing furniture.

The kitchen is modern with white gloss floor and wall mounted cabinets with contrasting worktop and backsplash. The shower room is newly installed with a classic design tiled shower enclosure, close coupled toilet and wash hand basin. The muted colour scheme throughout is contemporary classic offering you a home you can move into and enjoy.