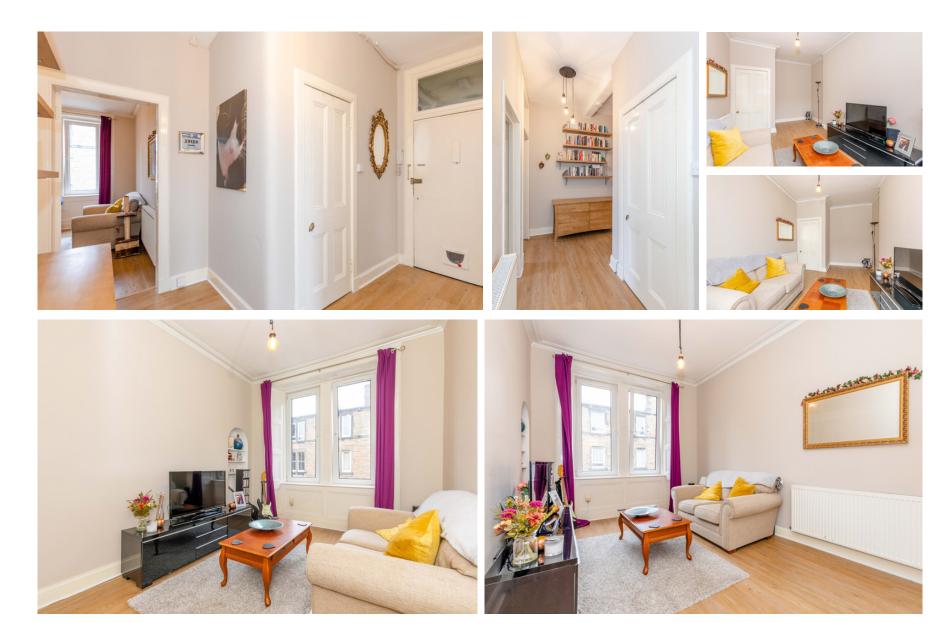

2F1,4

Dalgety Avenue

Presented in an immaculate condition with fresh décor and newly installed shower room, this property is sure to appeal to the discerning buyer. In true "walk-in" condition, the lounge is spacious with elegant proportions and fine period features including cornice and an arched alcove. There is room in the recess for a small dining table and chairs or, alternatively, a desk and chair. The bedroom enjoys a bank of fitted wardrobes and space for free-standing furniture.