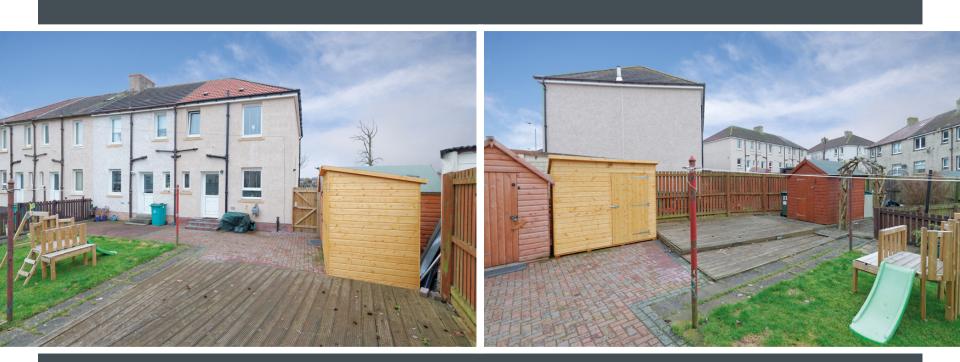

Externally, the front and side of the property have been monoblocked for ease of maintenance.

12