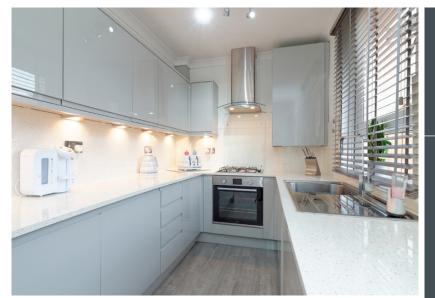

The property sits on a wide corner plot which has allowed extensive work to be carried out to the boundaries. Approaching the property, gates open on a large monoblocked driveway which can happily accommodate two cars. Stepping out of your car and entering the property, the quality of the finish is immediately apparent. The welcoming hallway boasts clean, fresh, decor and hardwood flooring which carries on through the living room. A naturally bright room due to a large picture window, the living room is a great entertaining space with plenty of room for a large suite and additional free standing furniture. A door from the living room leads into a stunning kitchen. Ultra contemporary, the kitchen boasts a full range of base and wall mounted units which give excellent prep and storage space. Fridge, freezer, gas hob, electric oven and washing machine are all integrated.