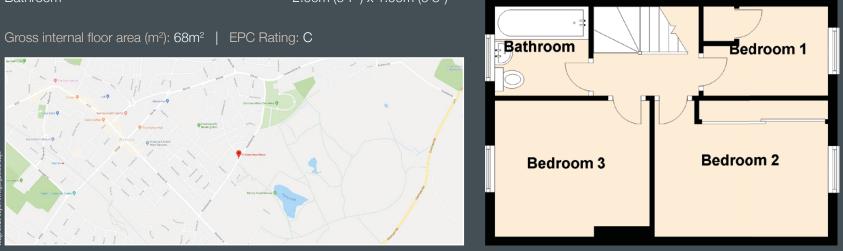

## & SPECIFICATIONS

Lounge Kitchen Bedroom 1 Bedroom 2 Bedroom 3 Bathroom

4.80m (15'9") x 3.70m (12'2") 4.90m (16'1") x 2.10m (6'11") 2.90m (9'6") x 1.90m (6'3") 3.70m (12'2") x 1.95m (6'5") 3.30m (10'10") x 2.90m (9'6") 2.00m (6'7") x 1.90m (6'3")