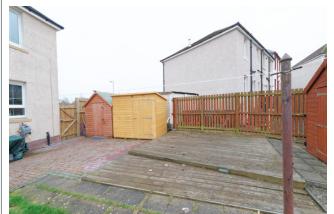

Externally, the front and side of the property have been monoblocked for ease of maintenance.

12