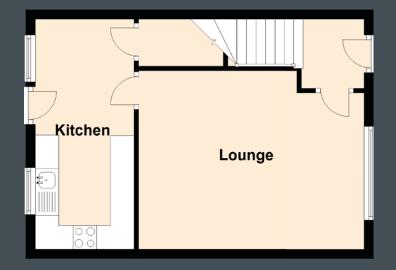

## & SPECIFICATIONS

Lounge Kitchen Bedroom 1 Bedroom 2 Bedroom 3 Bathroom

4.80m (15'9") x 3.70m (12'2") 4.90m (16'1") x 2.10m (6'11") 2.90m (9'6") x 1.90m (6'3") 3.70m (12'2") x 1.95m (6'5") 3.30m (10'10") x 2.90m (9'6") 2.00m (6'7") x 1.90m (6'3")