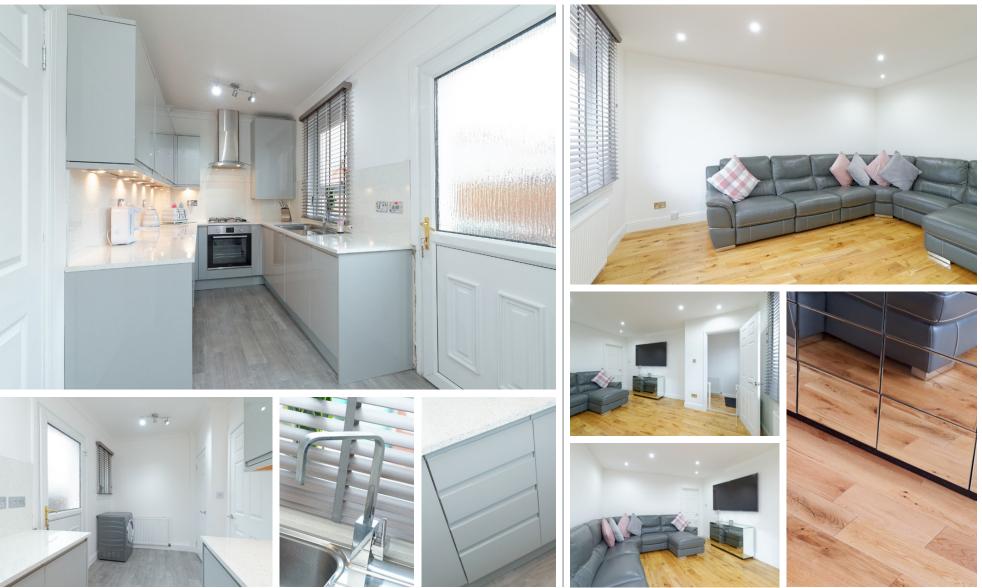

The property sits on a wide corner plot which has allowed extensive work to be carried out to the boundaries. Approaching the property, gates open on a large monoblocked driveway which can happily accommodate two cars. Stepping out of your car and entering the property, the quality of the finish is immediately apparent. The welcoming hallway boasts clean, fresh, decor and hardwood flooring which carries on through the living room. A naturally bright room due to a large picture window, the living room is a great entertaining space with plenty of room for a large suite and additional free standing furniture. A door from the living room leads into a stunning kitchen. Ultra contemporary, the kitchen boasts a full range of base and wall mounted units which give excellent prep and storage space. Fridge, freezer, gas hob, electric oven and washing machine are all integrated.

Climbing the stairs, accommodation on the upper floor is just as good as downstairs. Hardwood flooring runs through the landing and all three bedrooms. The master overlooks the rear garden and is a well proportioned double bedroom with plenty of floor space for free standing storage. There are two further bedrooms which both face the front of the property. The smaller of the two has enjoyed installation of a large fitted wardrobe for additional storage and is currently utilised as a