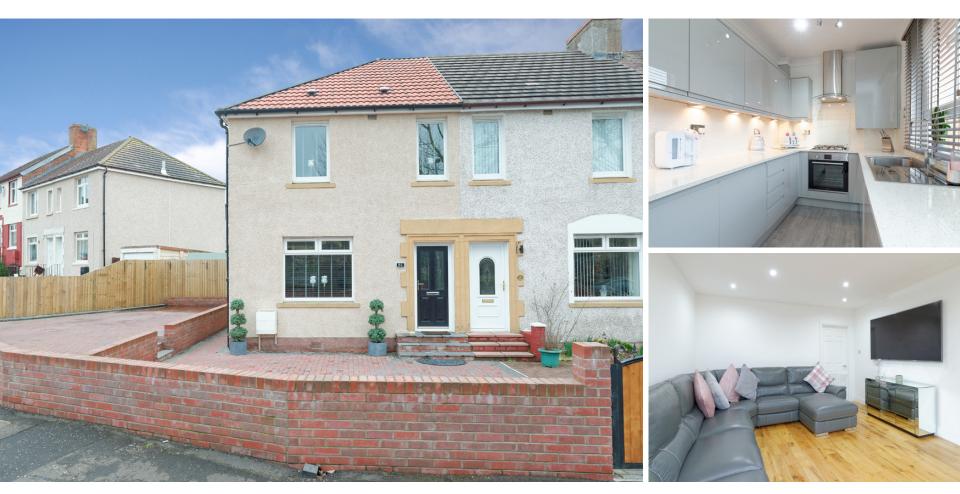

## **B1 GREENHEAD**

McEwan Fraser is delighted to present this superb three bedroom end terraced house to the market. The property is presented in excellent condition throughout and internal viewing is essential to appreciate the quality on offer.

The property sits on a wide corner plot which has allowed extensive work to be carried out to the boundaries. Approaching the property, gates open on a large monoblocked driveway which can happily accommodate two cars. Stepping out of your car and entering the property, the quality of the finish is immediately apparent. The welcoming hallway boasts clean, fresh, decor and hardwood flooring which carries on through the living room. A naturally bright room due to a large picture window, the living room is a great entertaining space with plenty of room for a large suite and additional free standing furniture. A door from the living room leads into a stunning kitchen. Ultra contemporary, the kitchen boasts a full range of base and wall mounted units which give excellent prep and storage space. Fridge, freezer, gas hob, electric oven and washing machine are all integrated.

Climbing the stairs, accommodation on the upper floor is just as good as downstairs. Hardwood flooring runs through the landing and all three bedrooms. The master overlooks the rear garden and is a well proportioned double bedroom with plenty of floor space for free standing storage. There are two further bedrooms which both face the front of the property. The smaller of the two has enjoyed installation of a large fitted wardrobe for additional storage and is currently utilised as a

Internal accommodation is completed by the modern family bathroom which boasts full tiling and a three piece white suite with shower over bath. For extra warmth and comfort, the property boasts gas central heating and double glazing.

Externally, the front and side of the property have been monoblocked for ease of maintenance.

12