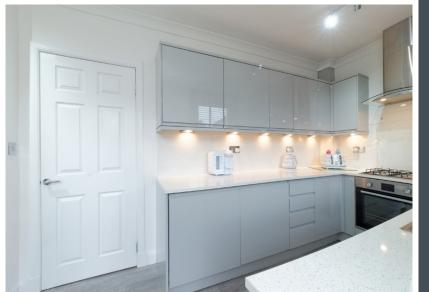

The property sits on a wide corner plot which has allowed extensive work to be carried out to the boundaries. Approaching the property, gates open on a large monoblocked driveway which can happily accommodate two cars. Stepping out of your car and entering the property, the quality of the finish is immediately apparent. The welcoming hallway boasts clean, fresh, decor and hardwood flooring which carries on through the living room. A naturally bright room due to a large picture window, the living room is a great entertaining space with plenty of room for a large suite and additional free standing furniture. A door from the living room leads into a stunning kitchen. Ultra contemporary, the kitchen boasts a full range of base and wall mounted units which give excellent prep and storage space. Fridge, freezer, gas hob, electric oven and washing machine are all integrated.