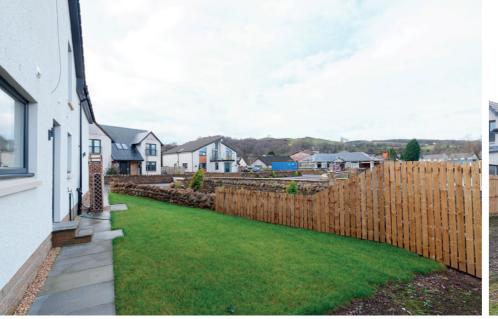

CLYDE GROVE, CROSSFORD, SOUTH LANARKSHIRE, ML8 5WN —

The features of this carefully considered bespoke design include an eco-friendly heating system powered by an air sourced heat pump, double glazing and a high level of insulation throughout. The property also enjoys a private driveway that leads to the double garage and substantial garden grounds.