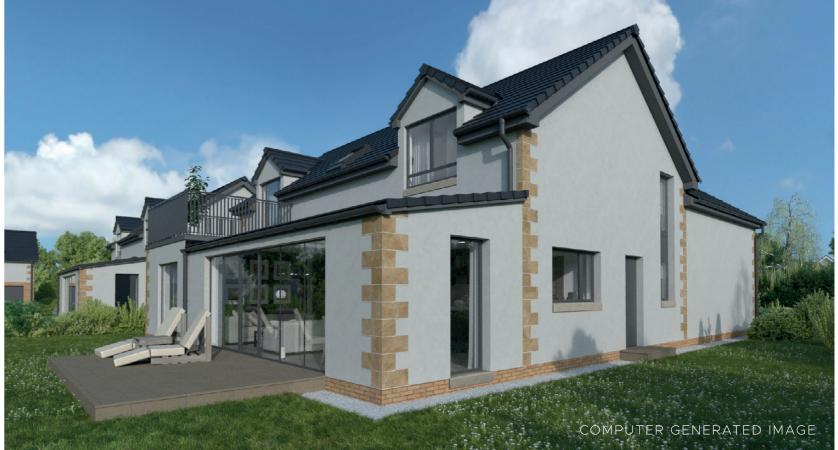

66

The open plan family zone/dining area/and the kitchen is flooded with natural light and have a wealth of modern charm. The luxury breakfasting kitchen has been professionally fitted to include a quality range of state of the art floor and wall mounted units with a striking work surface. It also offers quality fixtures and fittings and is complimented with a host of integrated appliances, making this the ideal zone for an aspiring chef. An array of floor to ceiling windows and patio doors open onto the rear garden where you can invite outside in.

CROSSFORD

Another impressive zone is the dining area that will be often used for hosting dinner parties, giving you the chance to impress your guests with your culinary skills. It is easy to imagine the fabulous evenings and good company the magnificent space will play host to. A useful utility room is located next to the kitchen.

CLYDE GROVE, CROSSFORD, SOUTH LANARKSHIRE, ML8 5WN —

The features of this carefully considered bespoke design include an eco-friendly heating system powered by an air sourced heat pump, double glazing and a high level of insulation throughout. The property also enjoys a private driveway that leads to the double garage and substantial garden grounds.