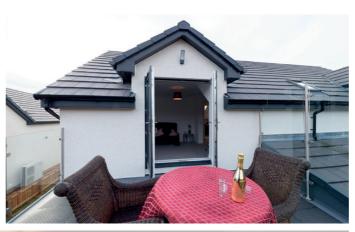

CLYDE GROVE, CROSSFORD, SOUTH LANARKSHIRE, ML8 5WN —

CROSSFORD

Two of the bedrooms boasts stunning en-suites. One of the bedrooms has patio door access to an envious balcony, which is surrounded by glass balustrades and a jaw-dropping outlook. Another luxury family bathroom suite completes the impressive accommodation internally.

CLYDE GROVE, CROSSFORD, SOUTH LANARKSHIRE, ML8 5WN —

The features of this carefully considered bespoke design include an eco-friendly heating system powered by an air sourced heat pump, double glazing and a high level of insulation throughout. The property also enjoys a private driveway that leads to the double garage and substantial garden grounds.