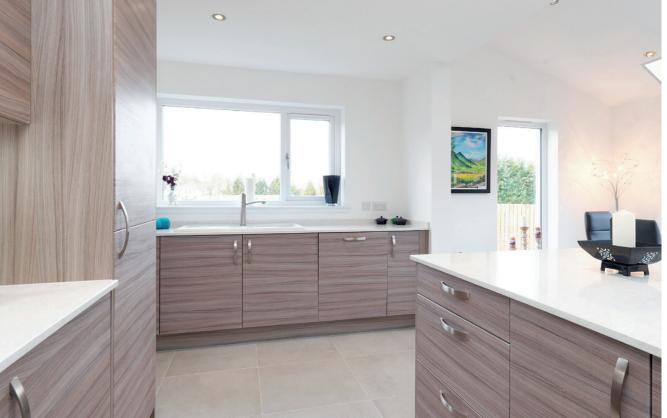

66

The open plan family zone/dining area/and the kitchen is flooded with natural light and have a wealth of modern charm. The luxury breakfasting kitchen has been professionally fitted to include a quality range of state of the art floor and wall mounted units with a striking work surface. It also offers quality fixtures and fittings and is complimented with a host of integrated appliances, making this the ideal zone for an aspiring chef. An array of floor to ceiling windows and patio doors open onto the rear garden where you can invite outside in.

CROSSFORD

Another impressive zone is the dining area that will be often used for hosting dinner parties, giving you the chance to impress your guests with your culinary skills. It is easy to imagine the fabulous evenings and good company the magnificent space will play host to. A useful utility room is located next to the kitchen.