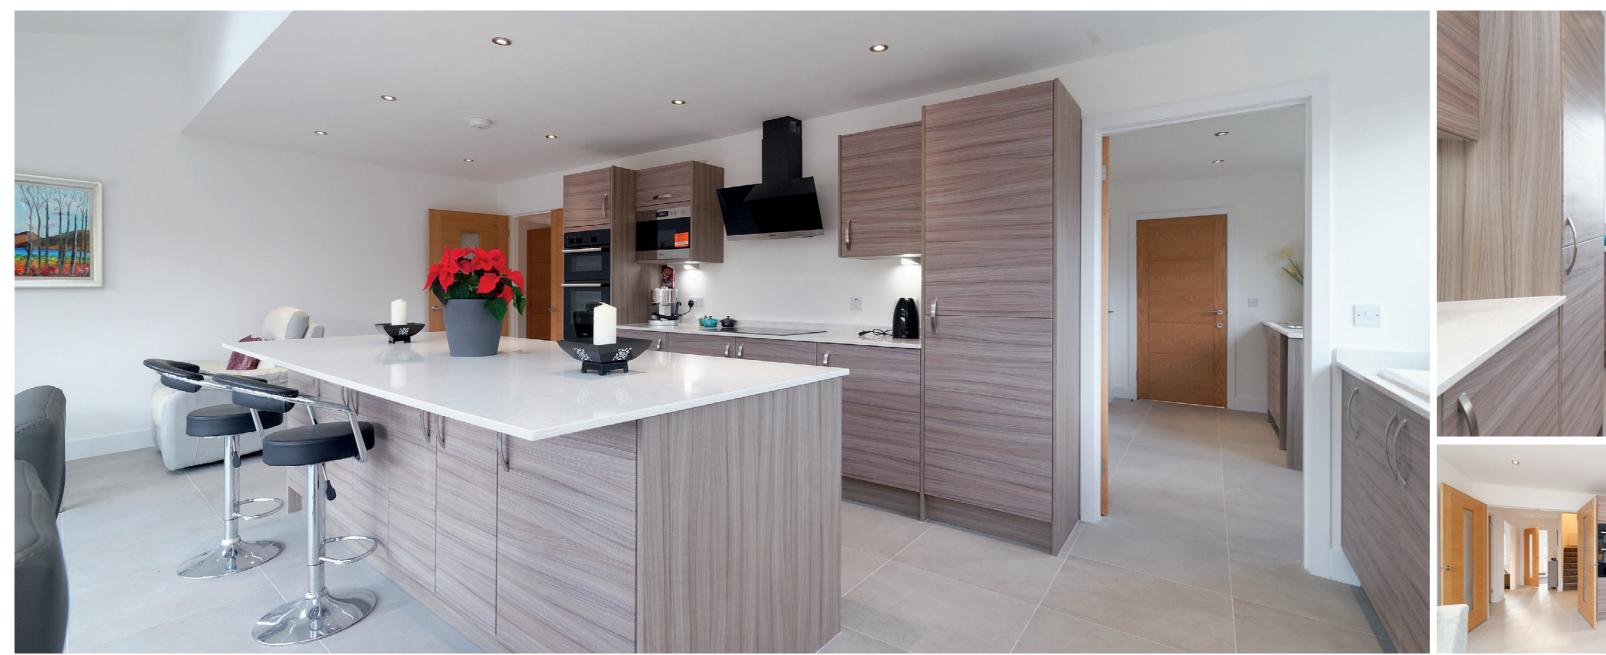

66

The open plan family zone/dining area/and the kitchen is flooded with natural light and have a wealth of modern charm. The luxury breakfasting kitchen has been professionally fitted to include a quality range of state of the art floor and wall mounted units with a striking work surface. It also offers quality fixtures and fittings and is complimented with a host of integrated appliances, making this the ideal zone for an aspiring chef. An array of floor to ceiling windows and patio doors open onto the rear garden where you can invite outside in.

CROSSFORD

Another impressive zone is the dining area that will be often used for hosting dinner parties, giving you the chance to impress your guests with your culinary skills. It is easy to imagine the fabulous evenings and good company the magnificent space will play host to. A useful utility room is located next to the kitchen.