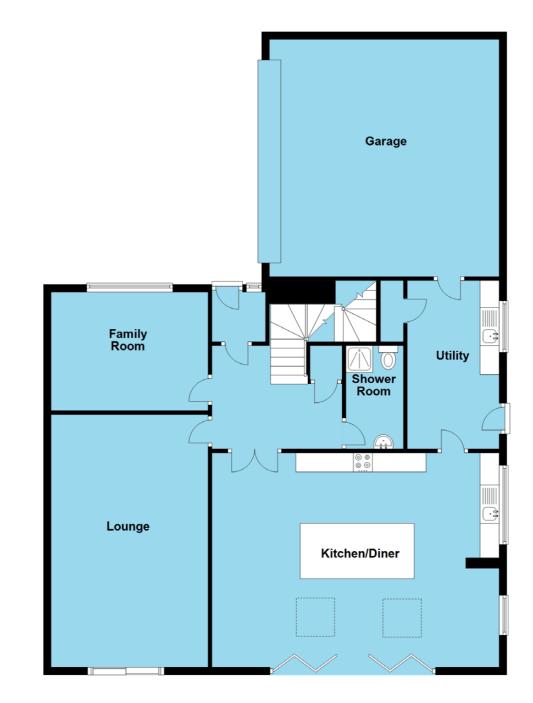

Approximate Dimensions (Taken from the widest point)

#### **GROUND FLOOR**

 Kitchen/Diner
 7.50m (24'7") x 5.60m (18'4")

 Lounge
 6.60m (21'8") x 4.10m (13'5")

 Family Room
 4.10m (13'5") x 3.10m (10'2")

 Utility
 4.40m (14'5") x 2.40m (7'10")

 Shower Room
 2.70m (8'10") x 1.50m (4'11")

 Garage
 6.20m (20'4") x 6.00m (19'8")