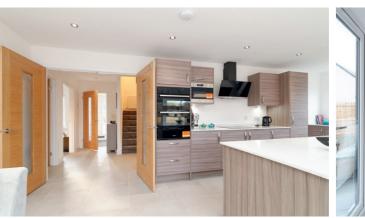

66

The open plan family zone/dining area/and the kitchen is flooded with natural light and have a wealth of modern charm. The luxury breakfasting kitchen has been professionally fitted to include a quality range of state of the art floor and wall mounted units with a striking work surface. It also offers quality fixtures and fittings and is complimented with a host of integrated appliances, making this the ideal zone for an aspiring chef. An array of floor to ceiling windows and patio doors open onto the rear garden where you can invite outside in.

CROSSFORD

Another impressive zone is the dining area that will be often used for hosting dinner parties, giving you the chance to impress your guests with your culinary skills. It is easy to imagine the fabulous evenings and good company the magnificent space will play host to. A useful utility room is located next to the kitchen.