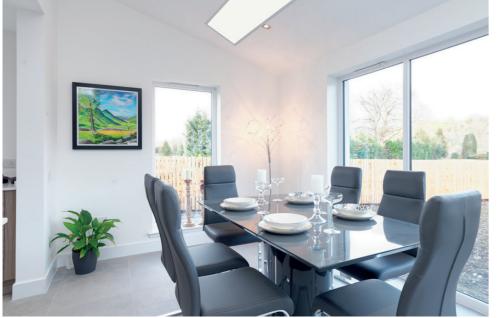

66

The open plan family zone/dining area/and the kitchen is flooded with natural light and have a wealth of modern charm. The luxury breakfasting kitchen has been professionally fitted to include a quality range of state of the art floor and wall mounted units with a striking work surface. It also offers quality fixtures and fittings and is complimented with a host of integrated appliances, making this the ideal zone for an aspiring chef. An array of floor to ceiling windows and patio doors open onto the rear garden where you can invite outside in.

CROSSFORD

Another impressive zone is the dining area that will be often used for hosting dinner parties, giving you the chance to impress your guests with your culinary skills. It is easy to imagine the fabulous evenings and good company the magnificent space will play host to. A useful utility room is located next to the kitchen.