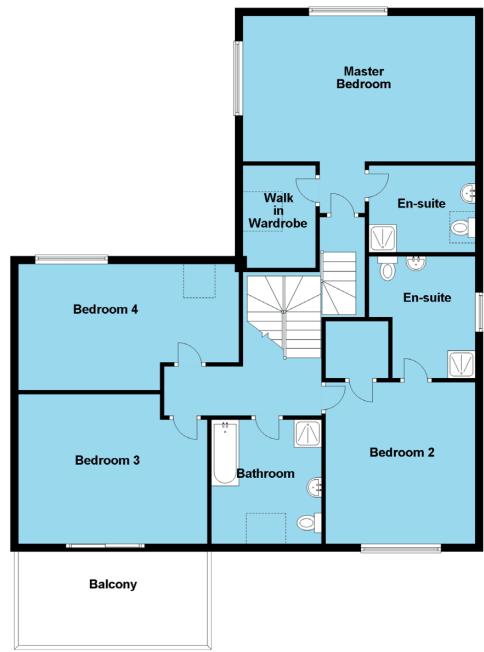

Approximate Dimensions (Taken from the widest point)

#### FIRST FLOOR

Master Bedroom 6.00m (19'8") x 3.70m (12'2") En-suite 2.60m (8'6") x 2.20m (7'3") Walk in Wardrobe 2.60m (8'6") x 2.10m (6'11") Bedroom 2 4.10m (13'5") x 3.80m (12'6") En-suite 3.10m (10'2") x 2.70m (8'10") Bedroom 3 4.80m (15'9") x 3.80m (12'6") Bedroom 4 5.60m (18'4") x 3.20m (10'6") Bathroom 2.90m (9'6") x 2.80m (9'2")