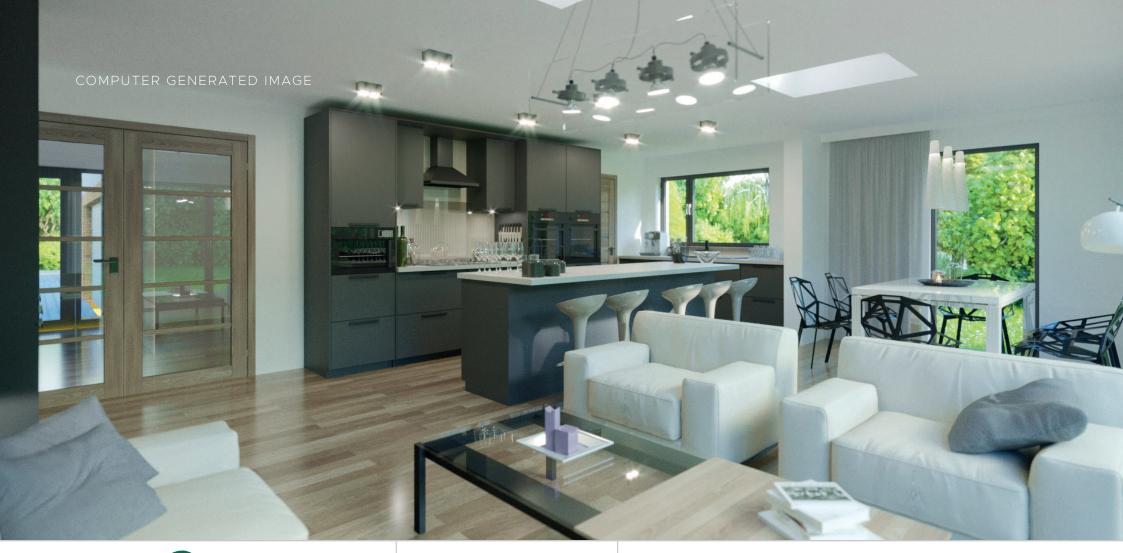

66

The open plan family zone/dining area/and the kitchen is flooded with natural light and have a wealth of modern charm. The luxury breakfasting kitchen has been professionally fitted to include a quality range of state of the art floor and wall mounted units with a striking work surface. It also offers quality fixtures and fittings and is complimented with a host of integrated appliances, making this the ideal zone for an aspiring chef. An array of floor to ceiling windows and patio doors open onto the rear garden where you can invite outside in.

CROSSFORD

Another impressive zone is the dining area that will be often used for hosting dinner parties, giving you the chance to impress your guests with your culinary skills. It is easy to imagine the fabulous evenings and good company the magnificent space will play host to. A useful utility room is located next to the kitchen.