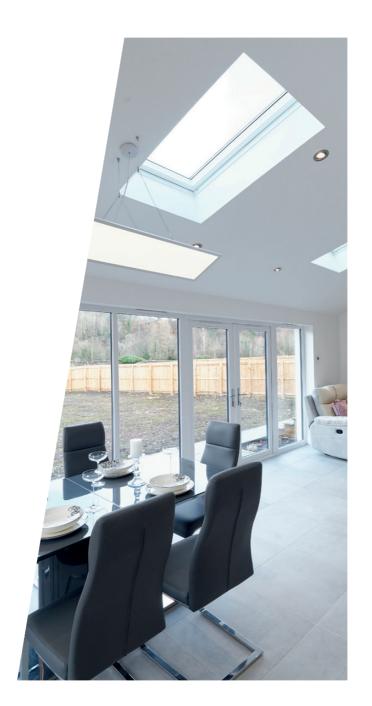

66

The open plan family zone/dining area/and the kitchen is flooded with natural light and have a wealth of modern charm. The luxury breakfasting kitchen has been professionally fitted to include a quality range of state of the art floor and wall mounted units with a striking work surface. It also offers quality fixtures and fittings and is complimented with a host of integrated appliances, making this the ideal zone for an aspiring chef. An array of floor to ceiling windows and patio doors open onto the rear garden where you can invite outside in.

CROSSFORD

Another impressive zone is the dining area that will be often used for hosting dinner parties, giving you the chance to impress your guests with your culinary skills. It is easy to imagine the fabulous evenings and good company the magnificent space will play host to. A useful utility room is located next to the kitchen.