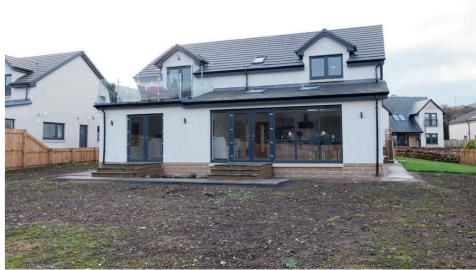

66

The open plan family zone/dining area/and the kitchen is flooded with natural light and have a wealth of modern charm. The luxury breakfasting kitchen has been professionally fitted to include a quality range of state of the art floor and wall mounted units with a striking work surface. It also offers quality fixtures and fittings and is complimented with a host of integrated appliances, making this the ideal zone for an aspiring chef. An array of floor to ceiling windows and patio doors open onto the rear garden where you can invite outside in.

CROSSFORD

Another impressive zone is the dining area that will be often used for hosting dinner parties, giving you the chance to impress your guests with your culinary skills. It is easy to imagine the fabulous evenings and good company the magnificent space will play host to. A useful utility room is located next to the kitchen.