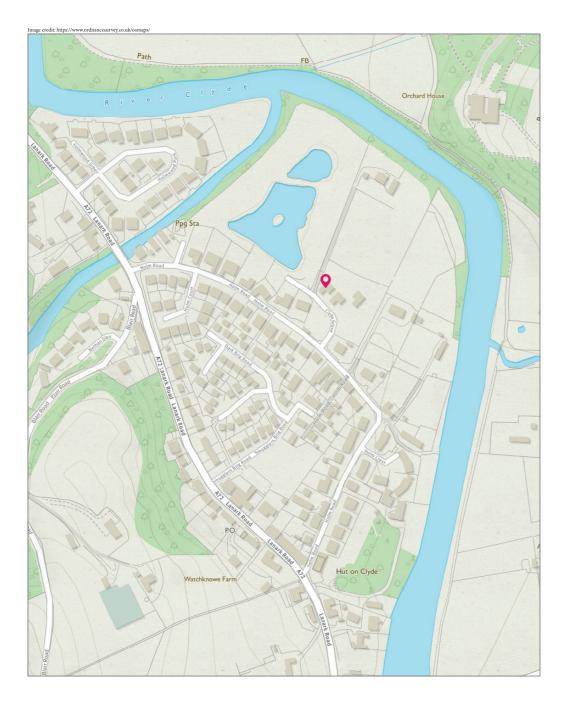

#### THE LOCATION

CROSSFORD

Clydegrove is an exclusive development of individually designed and built luxury homes that enjoys a semi-rural setting located on the periphery of Crossford, which commands a prime position within the Clyde Valley, historically known as "the fruit bowl" of west-central Scotland. This area is best known for its excellent garden centres with their resident cafes and indeed for soft fruit farms where in summer it is possible to go picking.

The village of Crossford is a desirable residential pocket that enjoys an idyllic setting along the Clyde Valley just four miles from the Royal Burgh of Lanark and three miles from Carluke. A much-favoured area, catchment for Underbank Primary, particularly ideal for those requiring good transport links and easy access to Glasgow and Edinburgh, rural yet not isolated feel and value for money. Local villages along the valley provide a range of shops and services. The towns of Lanark and Carluke offer a good variety of shops, leisure facilities, schools both primary and secondary. The M74 is also only six miles away, giving good access to the larger towns of Hamilton and Motherwell.