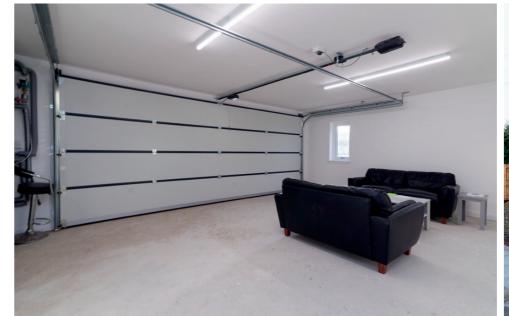

CLYDE GROVE, CROSSFORD, SOUTH LANARKSHIRE, ML8 5WN —

The features of this carefully considered bespoke design include an eco-friendly heating system powered by an air sourced heat pump, double glazing and a high level of insulation throughout. The property also enjoys a private driveway that leads to the double garage and substantial garden grounds.

 Garage
 6.20m (20'4") x 6.00m (19'8")