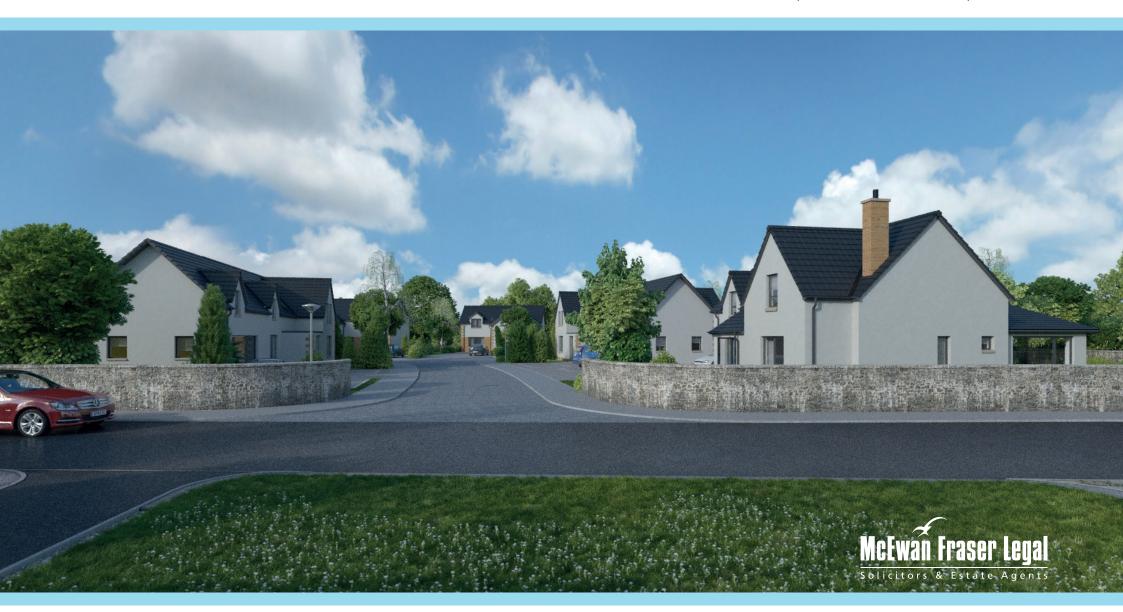

#### THE LOCATION

CROSSFORD

Clydegrove is an exclusive development of individually designed and built luxury homes that enjoys a semi-rural setting located on the periphery of Crossford, which commands a prime position within the Clyde Valley, historically known as "the fruit bowl" of west-central Scotland. This area is best known for its excellent garden centres with their resident cafes and indeed for soft fruit farms where in summer it is possible to go picking.

The village of Crossford is a desirable residential pocket that enjoys an idyllic setting along the Clyde Valley just four miles from the Royal Burgh of Lanark and three miles from Carluke. A much-favoured area, catchment for Underbank Primary, particularly ideal for those requiring good transport links and easy access to Glasgow and Edinburgh, rural yet not isolated feel and value for money. Local villages along the valley provide a range of shops and services. The towns of Lanark and Carluke offer a good variety of shops, leisure facilities, schools both primary and secondary. The M74 is also only six miles away, giving good access to the larger towns of Hamilton and Motherwell.