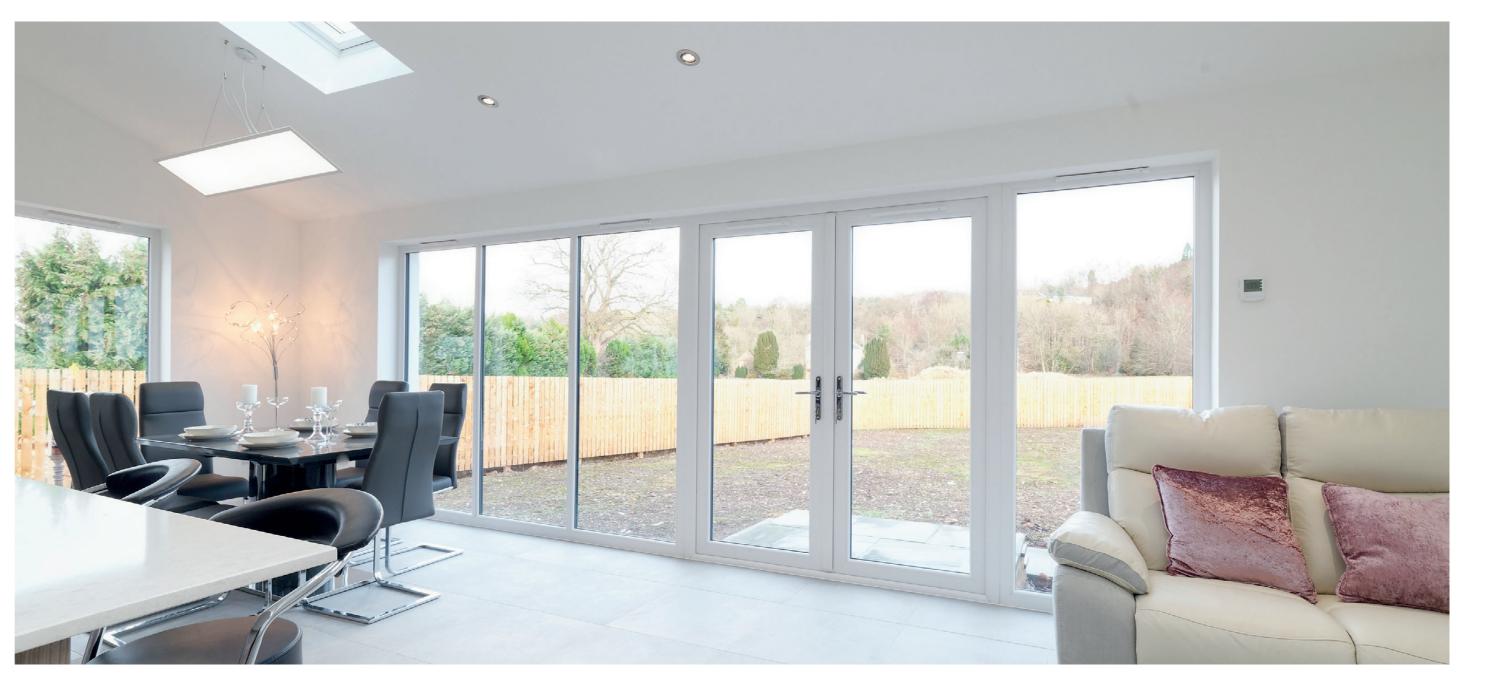

66

The open plan family zone/dining area/and the kitchen is flooded with natural light and have a wealth of modern charm. The luxury breakfasting kitchen has been professionally fitted to include a quality range of state of the art floor and wall mounted units with a striking work surface. It also offers quality fixtures and fittings and is complimented with a host of integrated appliances, making this the ideal zone for an aspiring chef. An array of floor to ceiling windows and patio doors open onto the rear garden where you can invite outside in.

CROSSFORD

Another impressive zone is the dining area that will be often used for hosting dinner parties, giving you the chance to impress your guests with your culinary skills. It is easy to imagine the fabulous evenings and good company the magnificent space will play host to. A useful utility room is located next to the kitchen.