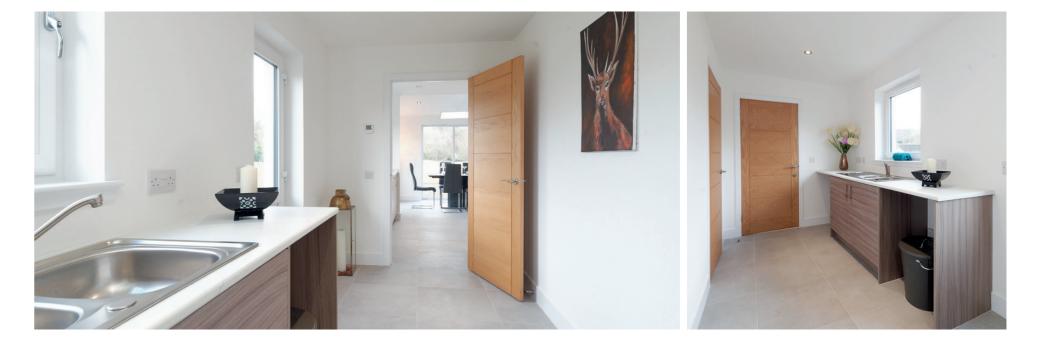

66

The open plan family zone/dining area/and the kitchen is flooded with natural light and have a wealth of modern charm. The luxury breakfasting kitchen has been professionally fitted to include a quality range of state of the art floor and wall mounted units with a striking work surface. It also offers quality fixtures and fittings and is complimented with a host of integrated appliances, making this the ideal zone for an aspiring chef. An array of floor to ceiling windows and patio doors open onto the rear garden where you can invite outside in.

CROSSFORD

Another impressive zone is the dining area that will be often used for hosting dinner parties, giving you the chance to impress your guests with your culinary skills. It is easy to imagine the fabulous evenings and good company the magnificent space will play host to. A useful utility room is located next to the kitchen.