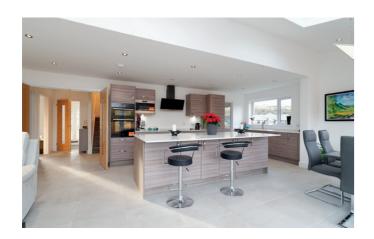

66

The open plan family zone/dining area/and the kitchen is flooded with natural light and have a wealth of modern charm. The luxury breakfasting kitchen has been professionally fitted to include a quality range of state of the art floor and wall mounted units with a striking work surface. It also offers quality fixtures and fittings and is complimented with a host of integrated appliances, making this the ideal zone for an aspiring chef. An array of floor to ceiling windows and patio doors open onto the rear garden where you can invite outside in.

CROSSFORD

Another impressive zone is the dining area that will be often used for hosting dinner parties, giving you the chance to impress your guests with your culinary skills. It is easy to imagine the fabulous evenings and good company the magnificent space will play host to. A useful utility room is located next to the kitchen.