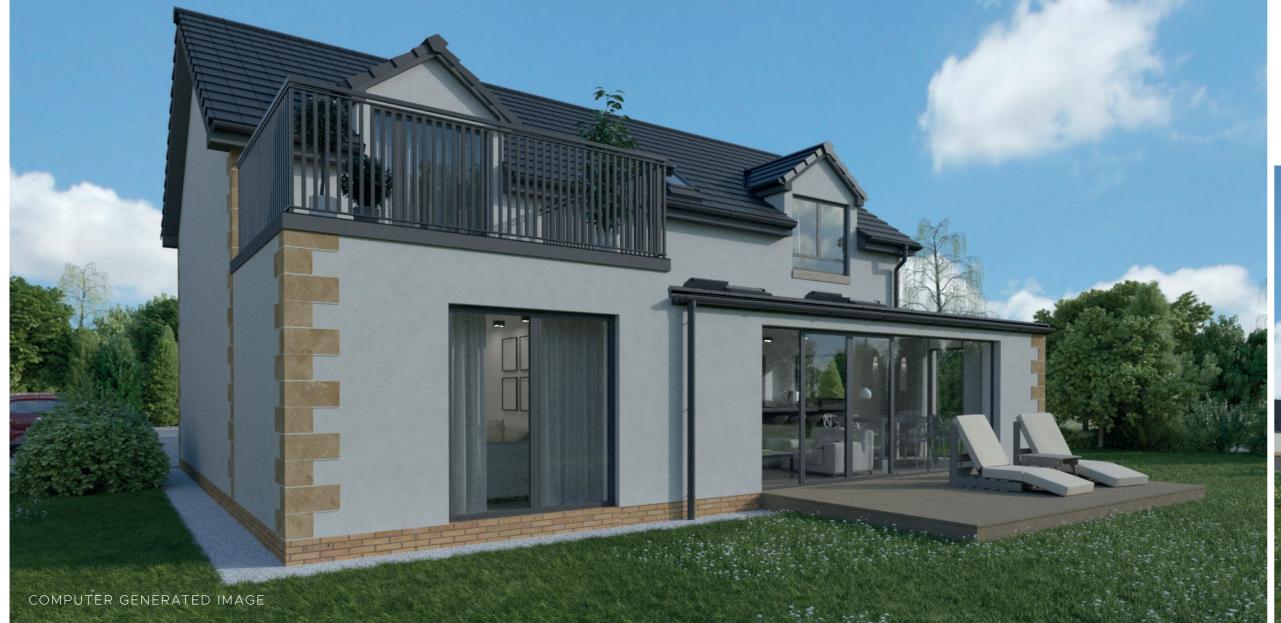

66

If you have ever leafed through a stylish design or property magazine, you will know that certain houses capture the imagination. This beautifully presented and individually designed four/five bedroom detached villa, with a welcoming driveway that sets a grand stage for Plot 12, is a particularly picturesque example of contemporary living. You can't help but be utterly bewitched by this creation of what modern living in Scotland is all about.

CROSSFORD

The perfect marriage of modern splendour and quality fixtures and fittings throughout; all fall under the spell. Split over two levels, the property provides extensive accommodation. Stepping through the main entrance, the welcoming hallway that leads to the rest of the apartments on this level sets the tone for the rest of this beautiful property.

CLYDE GROVE, CROSSFORD, SOUTH LANARKSHIRE, ML8 5WN —

CROSSFORD

Two of the bedrooms boasts stunning en-suites. One of the bedrooms has patio door access to an envious balcony, which is surrounded by glass balustrades and a jaw-dropping outlook. Another luxury family bathroom suite completes the impressive accommodation internally.

CLYDE GROVE, CROSSFORD, SOUTH LANARKSHIRE, ML8 5WN —

The features of this carefully considered bespoke design include an eco-friendly heating system powered by an air sourced heat pump, double glazing and a high level of insulation throughout. The property also enjoys a private driveway that leads to the double garage and substantial garden grounds.