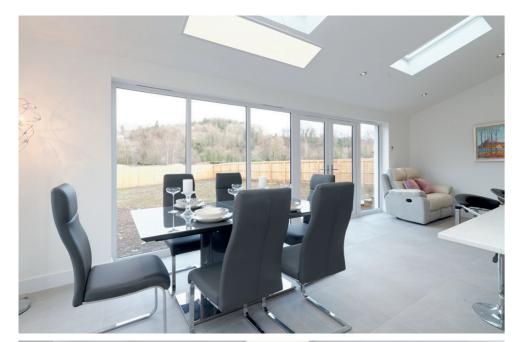

CROSSFORD

Another impressive zone is the dining area that will be often used for hosting dinner parties, giving you the chance to impress your guests with your culinary skills. It is easy to imagine the fabulous evenings and good company the magnificent space will play host to. A useful utility room is located next to the kitchen.