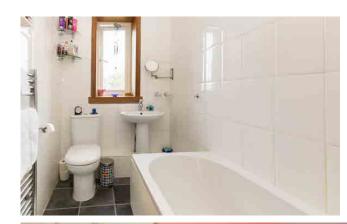

cupboard. Three double sized bedrooms, all bright and airy and allowing for free-standing furniture.

One of the bedrooms also benefits from built-in storage. A fully tiled bathroom, benefiting from an overhead shower and a storage cupboard completes the accommodation.