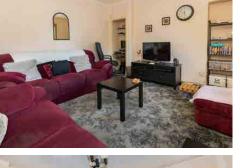

Internally the accommodation briefly comprises an entrance hallway with access to all rooms, a spacious lounge, a partially tiled kitchen with fully fitted floor and wall mounted units also benefiting from a storage