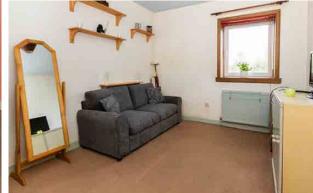

Internally the accommodation briefly comprises an entrance hallway with access to all rooms, a spacious lounge, a partially tiled kitchen with fully fitted floor and wall mounted units also benefiting from a storage

cupboard. Three double sized bedrooms, all bright and airy and allowing for free-standing furniture.

One of the bedrooms also benefits from built-in storage. A fully tiled bathroom, benefiting from an overhead shower and a storage cupboard completes the accommodation.