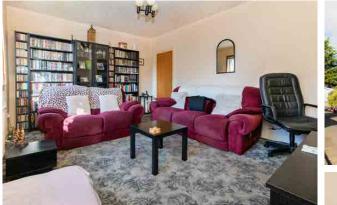

## the property

An excellent opportunity has arisen to acquire this well located 3 bedroom, second floor flat, well situated in Edinburgh's Pilton area. Viewing of this property is highly recommended. This would make a fantastic purchase for a first-time buyer or investor.

Internally the accommodation briefly comprises an entrance hallway with access to all rooms, a spacious lounge, a partially tiled kitchen with fully fitted floor and wall mounted units also benefiting from a storage

cupboard. Three double sized bedrooms, all bright and airy and allowing for free-standing furniture.

One of the bedrooms also benefits from built-in storage. A fully tiled bathroom, benefiting from an overhead shower and a storage cupboard completes the accommodation.

This property also benefits from:
gas central heating, full double
glazing, door entry system and more
than adequate on-street parking to
accommodate for visitors.