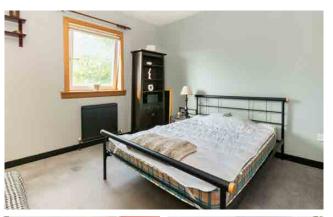

cupboard. Three double sized bedrooms, all bright and airy and allowing for free-standing furniture.

One of the bedrooms also benefits from built-in storage. A fully tiled bathroom, benefiting from an overhead shower and a storage cupboard completes the accommodation.

## the details

Approximate Dimensions
(Taken from the widest point)

Lounge5.18m (17') x 3.61m (11'10")Kitchen3.66m (12') x 1.81m (5'11")Bedroom 14.99m (16'4") x 3.00m (9'10")Bedroom 23.61m (11'10") x 3.16m (10'4")Bedroom 33.66m (12') x 2.99m (9'10")Bathroom2.30m (7'7") x 1.48m (4'10")