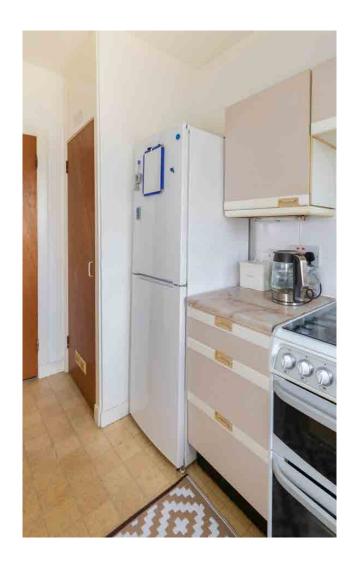

Internally the accommodation briefly comprises an entrance hallway with access to all rooms, a spacious lounge, a partially tiled kitchen with fully fitted floor and wall mounted units also benefiting from a storage