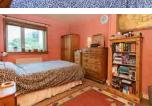

cupboard. Three double sized bedrooms, all bright and airy and allowing for free-standing furniture.

One of the bedrooms also benefits from built-in storage. A fully tiled bathroom, benefiting from an overhead shower and a storage cupboard completes the accommodation.

## the details

Approximate Dimensions
(Taken from the widest point)

Lounge5.18m (17') x 3.61m (11'10")Kitchen3.66m (12') x 1.81m (5'11")Bedroom 14.99m (16'4") x 3.00m (9'10")Bedroom 23.61m (11'10") x 3.16m (10'4")Bedroom 33.66m (12') x 2.99m (9'10")Bathroom2.30m (7'7") x 1.48m (4'10")