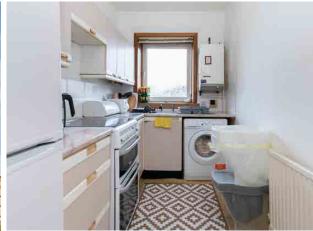

Internally the accommodation briefly comprises an entrance hallway with access to all rooms, a spacious lounge, a partially tiled kitchen with fully fitted floor and wall mounted units also benefiting from a storage