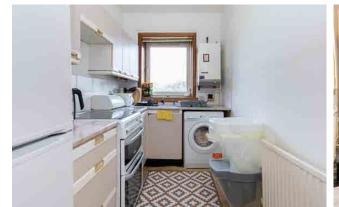

Internally the accommodation briefly comprises an entrance hallway with access to all rooms, a spacious lounge, a partially tiled kitchen with fully fitted floor and wall mounted units also benefiting from a storage