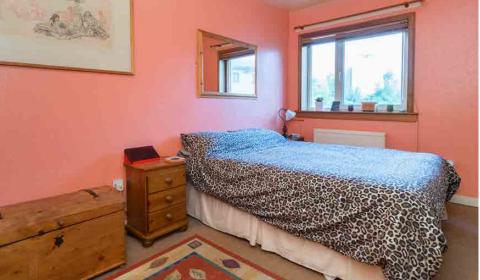

cupboard. Three double sized bedrooms, all bright and airy and allowing for free-standing furniture.

One of the bedrooms also benefits from built-in storage. A fully tiled bathroom, benefiting from an overhead shower and a storage cupboard completes the accommodation.

## the details

Approximate Dimensions
(Taken from the widest point)

Lounge5.18m (17') x 3.61m (11'10")Kitchen3.66m (12') x 1.81m (5'11")Bedroom 14.99m (16'4") x 3.00m (9'10")Bedroom 23.61m (11'10") x 3.16m (10'4")Bedroom 33.66m (12') x 2.99m (9'10")Bathroom2.30m (7'7") x 1.48m (4'10")