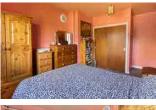

cupboard. Three double sized bedrooms, all bright and airy and allowing for free-standing furniture.

One of the bedrooms also benefits from built-in storage. A fully tiled bathroom, benefiting from an overhead shower and a storage cupboard completes the accommodation.