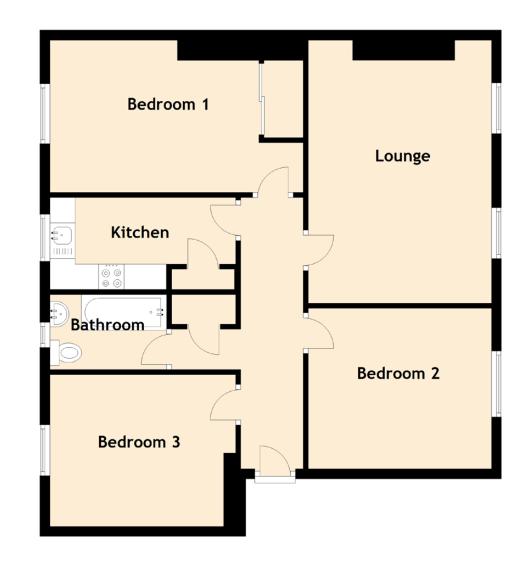

## the details

Approximate Dimensions
(Taken from the widest point)

Lounge5.18m (17') x 3.61m (11'10")Kitchen3.66m (12') x 1.81m (5'11")Bedroom 14.99m (16'4") x 3.00m (9'10")Bedroom 23.61m (11'10") x 3.16m (10'4")Bedroom 33.66m (12') x 2.99m (9'10")Bathroom2.30m (7'7") x 1.48m (4'10")