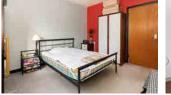

cupboard. Three double sized bedrooms, all bright and airy and allowing for free-standing furniture.

One of the bedrooms also benefits from built-in storage. A fully tiled bathroom, benefiting from an overhead shower and a storage cupboard completes the accommodation.

## the details

Approximate Dimensions
(Taken from the widest point)

Lounge5.18m (17') x 3.61m (11'10")Kitchen3.66m (12') x 1.81m (5'11")Bedroom 14.99m (16'4") x 3.00m (9'10")Bedroom 23.61m (11'10") x 3.16m (10'4")Bedroom 33.66m (12') x 2.99m (9'10")Bathroom2.30m (7'7") x 1.48m (4'10")