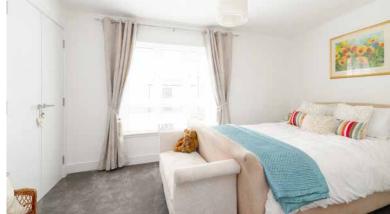

Internally, the accommodation briefly consists of an entrance hallway with one good-sized storage cupboard which leads on to the lounge/kitchen which is flooded with light. The kitchen area is a fully equipped breakfasting kitchen complete with electric oven, hob and integrated fridge/freezer, washer/dryer and dishwasher and breakfast bar. The master bedroom is spacious whilst containing built-in wardrobes and en-suite. There is a further double bedroom