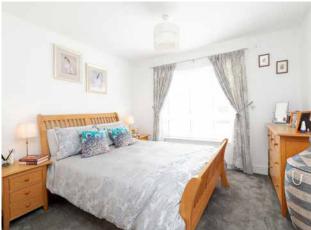

Internally, the accommodation briefly consists of an entrance hallway with one good-sized storage cupboard which leads on to the lounge/kitchen which is flooded with light. The kitchen area is a fully equipped breakfasting kitchen complete with electric oven, hob and integrated fridge/freezer, washer/dryer and dishwasher and breakfast bar. The master bedroom is spacious whilst containing built-in wardrobes and en-suite. There is a further double bedroom

with ample space for storage and the partially tiled bathroom with a white three-piece suite and shower completes the accommodation.

A full gas central heating system and double glazed window units have been installed to help ensure a warm yet cost-effective living environment.