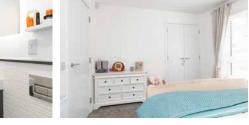

Internally, the accommodation briefly consists of an entrance hallway with one good-sized storage cupboard which leads on to the lounge/kitchen which is flooded with light. The kitchen area is a fully equipped breakfasting kitchen complete with electric oven, hob and integrated fridge/freezer, washer/dryer and dishwasher and breakfast bar. The master bedroom is spacious whilst containing built-in wardrobes and en-suite. There is a further double bedroom

with ample space for storage and the partially tiled bathroom with a white three-piece suite and shower completes the accommodation.

A full gas central heating system and double glazed window units have been installed to help ensure a warm yet cost-effective living environment.