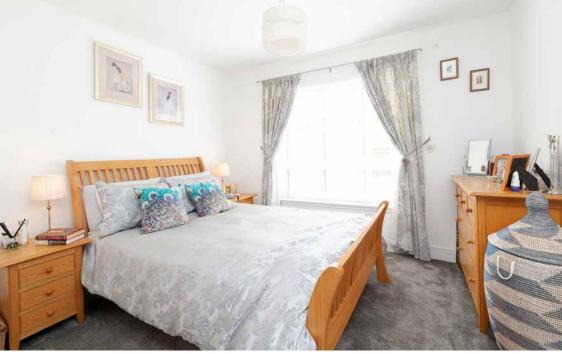

Internally, the accommodation briefly consists of an entrance hallway with one good-sized storage cupboard which leads on to the lounge/kitchen which is flooded with light. The kitchen area is a fully equipped breakfasting kitchen complete with electric oven, hob and integrated fridge/freezer, washer/dryer and dishwasher and breakfast bar. The master bedroom is spacious whilst containing built-in wardrobes and en-suite. There is a further double bedroom

with ample space for storage and the partially tiled bathroom with a white three-piece suite and shower completes the accommodation.

A full gas central heating system and double glazed window units have been installed to help ensure a warm yet cost-effective living environment.