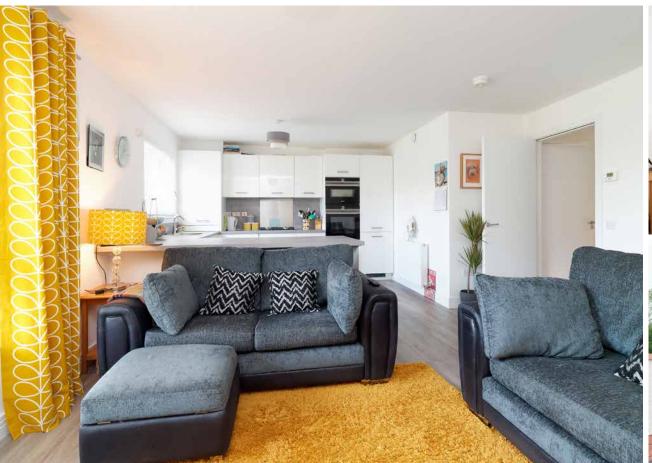

## THE PROPERTY

This delightful apartment occupies a prime position within this modern development. On the market in move-in condition, this property can be entered through a well-kept communal stairwell via a security entry phone system. Externally, the development benefits from an attractive well maintained communal courtyard and landscaped gardens.

Internally, the accommodation briefly consists of an entrance hallway with one good-sized storage cupboard which leads on to the lounge/kitchen which is flooded with light. The kitchen area is a fully equipped breakfasting kitchen complete with electric oven, hob and integrated fridge/freezer, washer/dryer and dishwasher and breakfast bar. The master bedroom is spacious whilst containing built-in wardrobes and en-suite. There is a further double bedroom