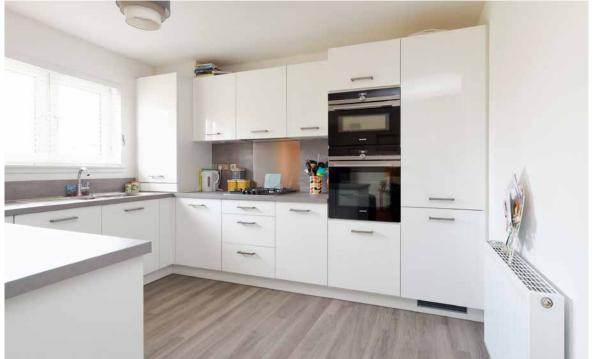

## THE PROPERTY

This delightful apartment occupies a prime position within this modern development. On the market in move-in condition, this property can be entered through a well-kept communal stairwell via a security entry phone system. Externally, the development benefits from an attractive well maintained communal courtyard and landscaped gardens.

Internally, the accommodation briefly consists of an entrance hallway with one good-sized storage cupboard which leads on to the lounge/kitchen which is flooded with light. The kitchen area is a fully equipped breakfasting kitchen complete with electric oven, hob and integrated fridge/freezer, washer/dryer and dishwasher and breakfast bar. The master bedroom is spacious whilst containing built-in wardrobes and en-suite. There is a further double bedroom

with ample space for storage and the partially tiled bathroom with a white three-piece suite and shower completes the accommodation.

A full gas central heating system and double glazed window units have been installed to help ensure a warm yet cost-effective living environment.