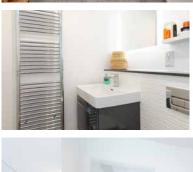

Internally, the accommodation briefly consists of an entrance hallway with one good-sized storage cupboard which leads on to the lounge/kitchen which is flooded with light. The kitchen area is a fully equipped breakfasting kitchen complete with electric oven, hob and integrated fridge/freezer, washer/dryer and dishwasher and breakfast bar. The master bedroom is spacious whilst containing built-in wardrobes and en-suite. There is a further double bedroom

with ample space for storage and the partially tiled bathroom with a white three-piece suite and shower completes the accommodation.

A full gas central heating system and double glazed window units have been installed to help ensure a warm yet cost-effective living environment.