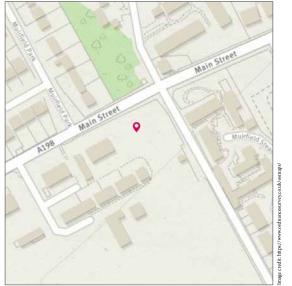

## THE LOCATION

Gullane is located approximately 18 miles from the City of Edinburgh and is a delightful village within the county of East Lothian. Commuting to Edinburgh could not be easier with an excellent bus service and rail link at Drem both making the journey very quick.

The village environment provides an excellent community spirit and there are many leisure pursuits to be found within the village. These include four excellent golf courses with the world-renowned Muirfield Golf Course just a few minutes walking distance away. There are local shops to provide for all your daily requirements.