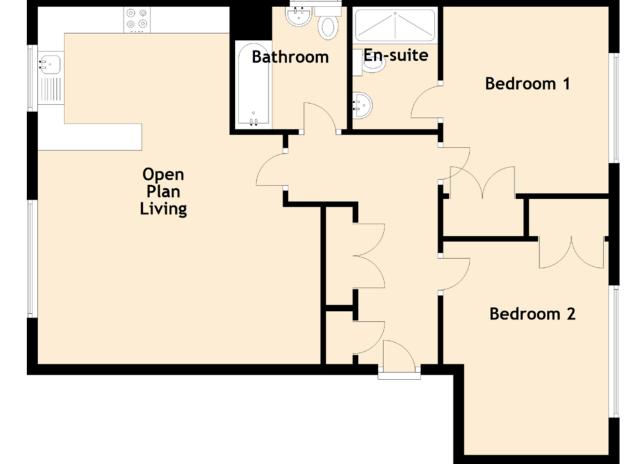

Approximate Dimensions (Taken from the widest point)

 Open Plan Living
 6.70m (22') x 4.59m (15'1")

 Bedroom 1
 3.50m (11'6") x 3.10m (10'2")

 En-suite
 2.30m (7'7") x 1.60m (5'3")

 Bedroom 2
 4.10m (13'6") x 3.10m (10'2")

 Bathroom
 2.30m (7'7") x 2.10m (6'11")

Gross internal floor area (m<sup>2</sup>): 77m<sup>2</sup> EPC Rating: B

Solicitors & Estate Agents

Tel. 0131 524 9797 www.mcewanfraserlegal.co.uk info@mcewanfraserlegal.co.uk