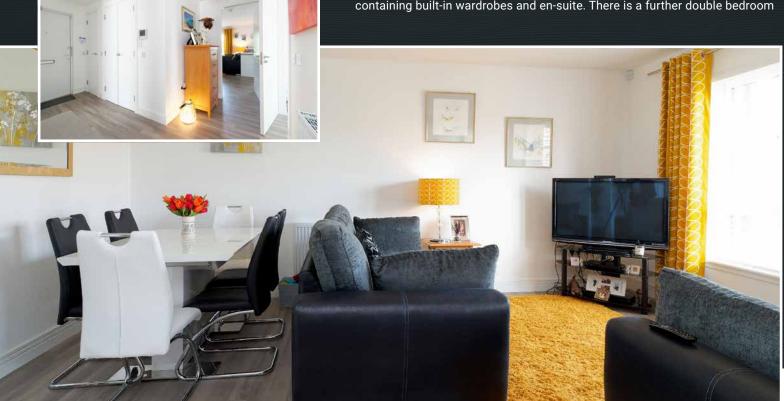

## THE PROPERTY

This delightful apartment occupies a prime position within this modern development. On the market in move-in condition, this property can be entered through a well-kept communal stairwell via a security entry phone system. Externally, the development benefits from an attractive well maintained communal courtyard and landscaped gardens.

Internally, the accommodation briefly consists of an entrance hallway with one good-sized storage cupboard which leads on to the lounge/kitchen which is flooded with light. The kitchen area is a fully equipped breakfasting kitchen complete with electric oven, hob and integrated fridge/freezer, washer/dryer and dishwasher and breakfast bar. The master bedroom is spacious whilst containing built-in wardrobes and en-suite. There is a further double bedroom