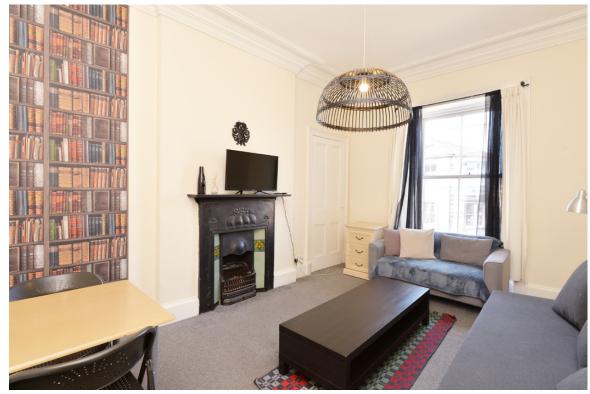

Accommodation is focused towards a well-presented reception room with a high ceiling, traditional sash and case window, Edinburgh press and fireplace. There is plenty of space for a pair of sofas and a dining table. The kitchen sits adjacent to the lounge and boasts a good range base and wall mounted units with plenty of prep and storage space. Gas hob and electric oven are integrated while space is provided for further free standing appliances. There are two bedrooms, a well proportioned double and an ample single which would make a fantastic home office if needed. The accommodation is completed by a modern partially tiled bathroom which includes a three-piece suite with shower over bath.