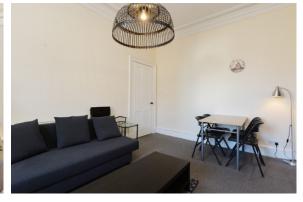

Accommodation is focused towards a well-presented reception room with a high ceiling, traditional sash and case window, Edinburgh press and fireplace. There is plenty of space for a pair of sofas and a dining table. The kitchen sits adjacent to the lounge and boasts a good range base and wall mounted units with plenty of prep and storage space. Gas hob and electric oven are integrated while space is provided for further free standing appliances. There are two bedrooms, a well proportioned double and an ample single which would make a fantastic home office if needed. The accommodation is completed by a modern partially tiled bathroom which includes a three-piece suite with shower over bath.