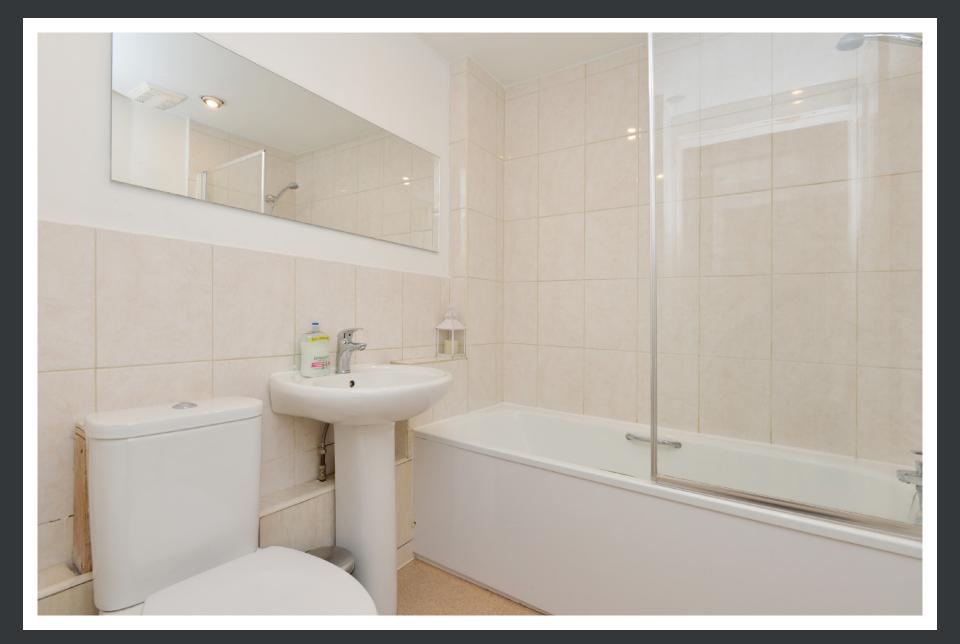

Accommodation is focused towards a well-presented reception room with a high ceiling, traditional sash and case window, Edinburgh press and fireplace. There is plenty of space for a pair of sofas and a dining table. The kitchen sits adjacent to the lounge and boasts a good range base and wall mounted units with plenty of prep and storage space. Gas hob and electric oven are integrated while space is provided for further free standing appliances. There are two bedrooms, a well proportioned double and an ample single which would make a fantastic home office if needed. The accommodation is completed by a modern partially tiled bathroom which includes a three-piece suite with shower over bath.