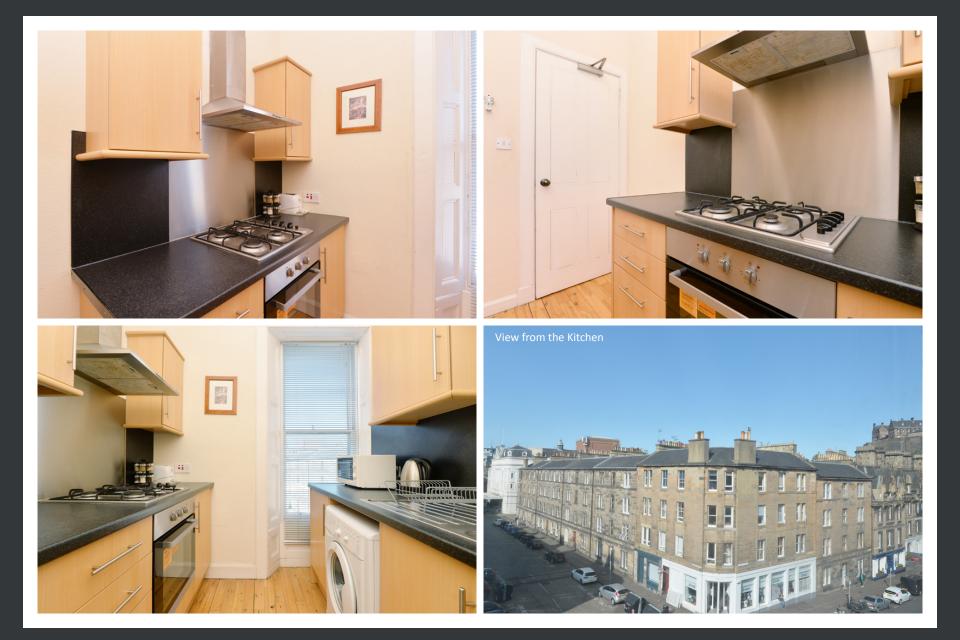

Accommodation is focused towards a well-presented reception room with a high ceiling, traditional sash and case window, Edinburgh press and fireplace. There is plenty of space for a pair of sofas and a dining table. The kitchen sits adjacent to the lounge and boasts a good range base and wall mounted units with plenty of prep and storage space. Gas hob and electric oven are integrated while space is provided for further free standing appliances. There are two bedrooms, a well proportioned double and an ample single which would make a fantastic home office if needed. The accommodation is completed by a modern partially tiled bathroom which includes a three-piece suite with shower over bath.