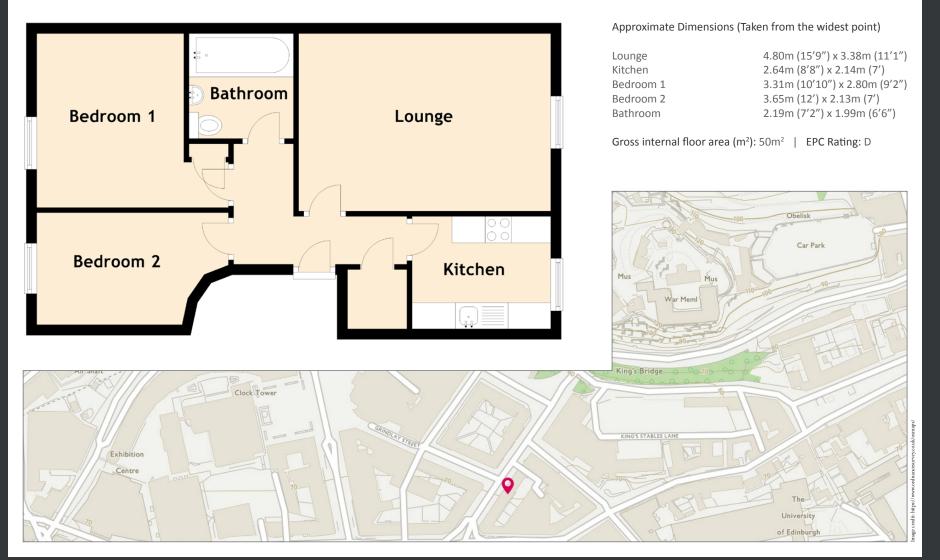

on room with a high ceiling, traditional sash and case window, Edinburgh press and fireplace. There is plenty of space for a pair of sofas and a dining table. The kitchen sits adjacent to the lounge and boasts a good range base and wall mounted units with plenty of prep and storage space. Gas hob and electric oven are integrated while space is provided for further free standing appliances. There are two bedrooms, a well proportioned double and an ample single which would make a fantastic home office if needed. The accommodation is completed by a modern partially tiled bathroom which includes a three-piece suite with shower over bath.

The apartment also benefits from gas central heating and a secure entry system.















# **SPECIFICATIONS & DETAILS**

FLOOR PLAN, DIMENSIONS & MAP







#### Solicitors & Estate Agents

Tel. 0131 524 9797 www.mcewanfraserlegal.co.uk info@mcewanfraserlegal.co.uk



Disclaimer: The copyright for all photographs, floorplans, graphics, written copy and images belongs to McEwan Fraser Legal and use by others or transfer to third parties is forbidden without our express consent in writing. Prospective purchasers are advised to have their interest noted through their solicitor as soon as possible in order that they may be informed in the event of an early closing date being set for the receipt of offers. These particulars do not form part of any offer and all statements and photographs contained herein are for illustrative purposes and are not guaranteed or warranted. Buyers must satisfy themselves for the accuracy and authenticity of the b