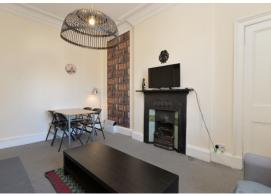

Accommodation is focused towards a well-presented reception room with a high ceiling, traditional sash and case window, Edinburgh press and fireplace. There is plenty of space for a pair of sofas and a dining table. The kitchen sits adjacent to the lounge and boasts a good range base and wall mounted units with plenty of prep and storage space. Gas hob and electric oven are integrated while space is provided for further free standing appliances. There are two bedrooms, a well proportioned double and an ample single which would make a fantastic home office if needed. The accommodation is completed by a modern partially tiled bathroom which includes a three-piece suite with shower over bath.