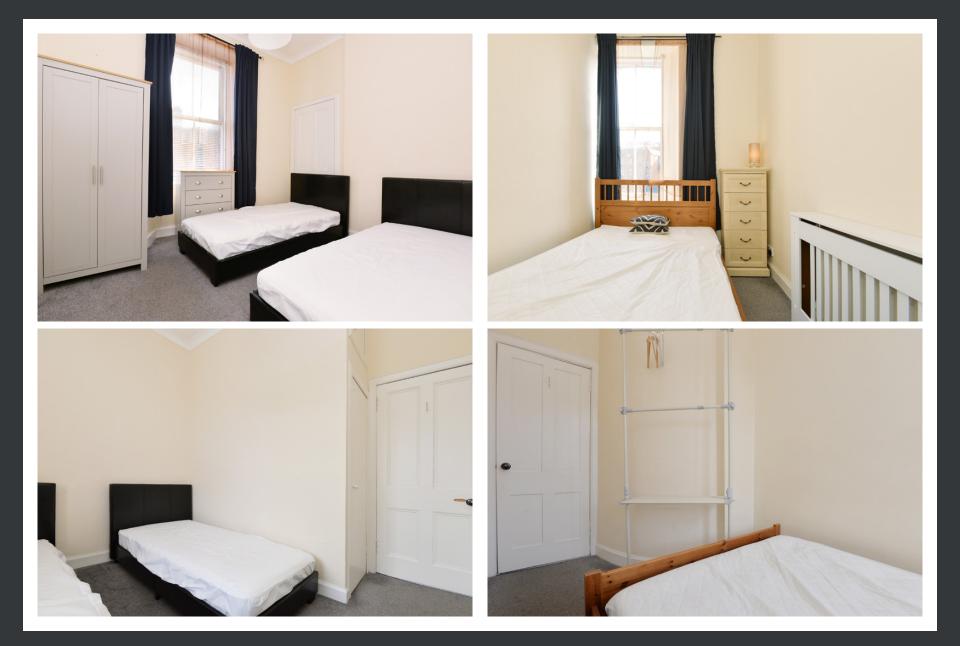

Accommodation is focused towards a well-presented reception room with a high ceiling, traditional sash and case window, Edinburgh press and fireplace. There is plenty of space for a pair of sofas and a dining table. The kitchen sits adjacent to the lounge and boasts a good range base and wall mounted units with plenty of prep and storage space. Gas hob and electric oven are integrated while space is provided for further free standing appliances. There are two bedrooms, a well proportioned double and an ample single which would make a fantastic home office if needed. The accommodation is completed by a modern partially tiled bathroom which includes a three-piece suite with shower over bath.