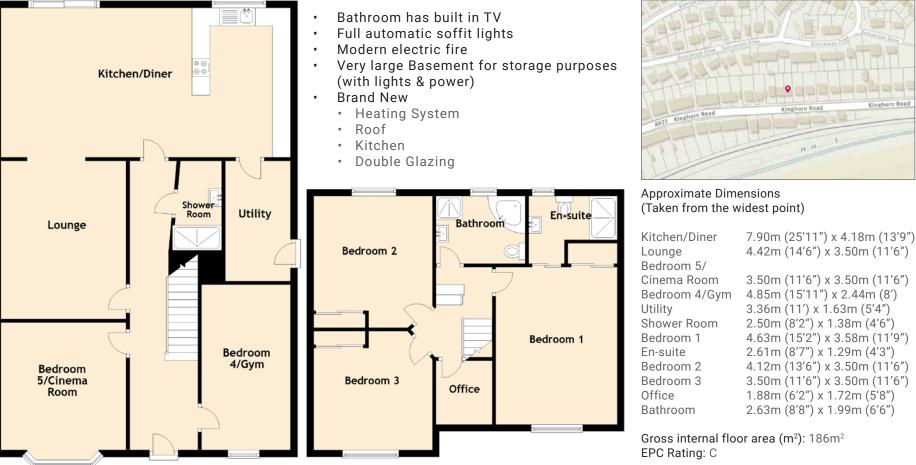

### PROPERTY SPECIFICATIONS FLOOR PLAN, DIMENSIONS & MAP

### nage credit: https://www.ord

| (itchen/Diner | 7.90m (25'11") x 4.18m (13'9") |
|---------------|--------------------------------|
| ounge.        | 4.42m (14'6") x 3.50m (11'6")  |
| Bedroom 5/    |                                |
| Cinema Room   | 3.50m (11'6") x 3.50m (11'6")  |
| Bedroom 4/Gym | 4.85m (15'11") x 2.44m (8')    |
| Jtility       | 3.36m (11') x 1.63m (5'4")     |
| Shower Room   | 2.50m (8'2") x 1.38m (4'6")    |
| Bedroom 1     | 4.63m (15'2") x 3.58m (11'9")  |
| n-suite       | 2.61m (8'7") x 1.29m (4'3")    |
| Bedroom 2     | 4.12m (13'6") x 3.50m (11'6")  |
| Bedroom 3     | 3.50m (11'6") x 3.50m (11'6")  |
| Office        | 1.88m (6'2") x 1.72m (5'8")    |
| Bathroom      | 2.63m (8'8") x 1.99m (6'6")    |