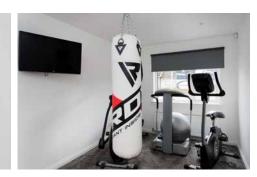

Not an inch of space has been wasted and this home has been cleverly designed to provide snug corners to read a book or a place to entertain friends or kids with the home cinema. On the ground floor; A porch gives entrance to the hall. To the right is the games room, flexible accommodation that could easily be another bedroom, office or sitting room. To the left of the main door is the home cinema room, (please negotiate with the client directly for the equipment). The lounge has an alcove recess on the feature wall and an opening to the kitchen/diner. The kitchen and dining area are ripe for entertaining and family life with a modern, sleek kitchen with breakfast bar. Light wells in the kitchen flood the room with daylight. A utility and a shower room complete the accommodation on this level.

### nage credit: https://www.ord

| (itchen/Diner | 7.90m (25'11") x 4.18m (13'9") |
|---------------|--------------------------------|
| ounge.        | 4.42m (14'6") x 3.50m (11'6")  |
| Bedroom 5/    |                                |
| Cinema Room   | 3.50m (11'6") x 3.50m (11'6")  |
| Bedroom 4/Gym | 4.85m (15'11") x 2.44m (8')    |
| Jtility       | 3.36m (11') x 1.63m (5'4")     |
| Shower Room   | 2.50m (8'2") x 1.38m (4'6")    |
| Bedroom 1     | 4.63m (15'2") x 3.58m (11'9")  |
| n-suite       | 2.61m (8'7") x 1.29m (4'3")    |
| Bedroom 2     | 4.12m (13'6") x 3.50m (11'6")  |
| Bedroom 3     | 3.50m (11'6") x 3.50m (11'6")  |
| Office        | 1.88m (6'2") x 1.72m (5'8")    |
| Bathroom      | 2.63m (8'8") x 1.99m (6'6")    |