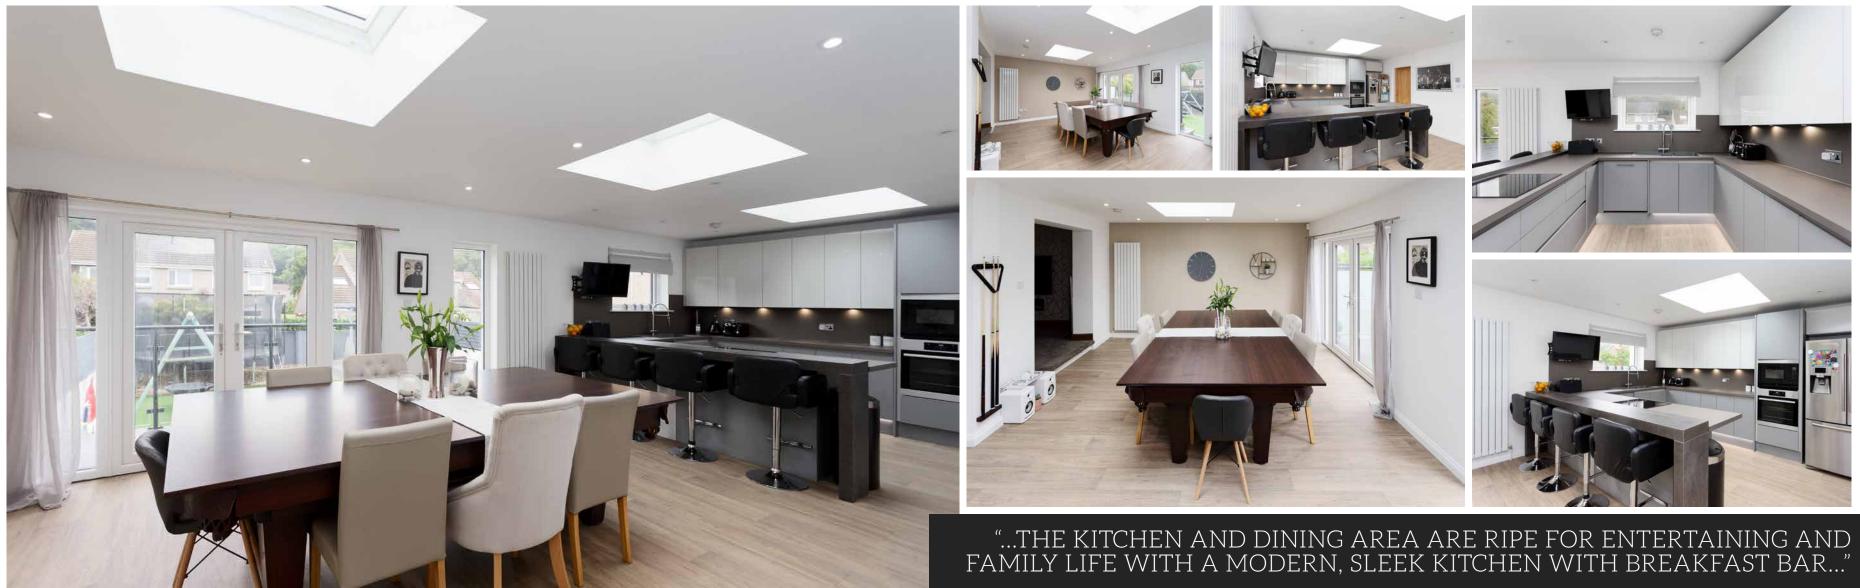

Not an inch of space has been wasted and this home has been cleverly designed to provide snug corners to read a book or a place to entertain friends or kids with the home cinema. On the ground floor; A porch gives entrance to the hall. To the right is the games room, flexible accommodation that could easily be another bedroom, office or sitting room. To the left of the main door is the home cinema room, (please negotiate with the client directly for the equipment). The lounge has an alcove recess on the feature wall and an opening to the kitchen/diner. The kitchen and dining area are ripe for entertaining and family life with a modern, sleek kitchen with breakfast bar. Light wells in the kitchen flood the room with daylight. A utility and a shower room complete the accommodation on this level.