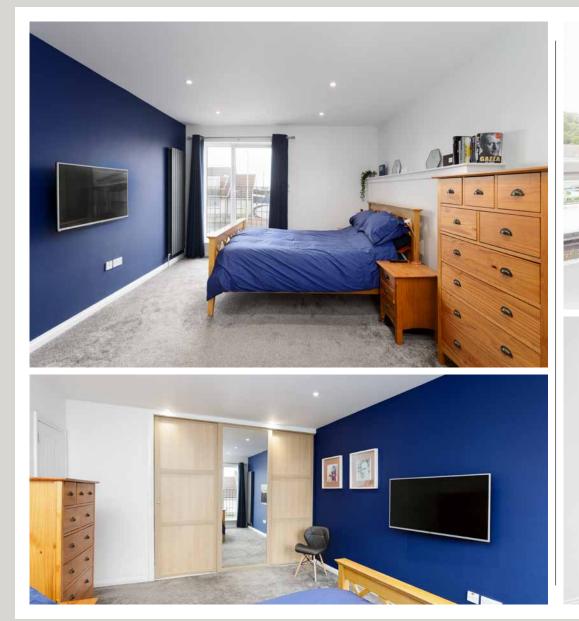

Not an inch of space has been wasted and this home has been cleverly designed to provide snug corners to read a book or a place to entertain friends or kids with the home cinema. On the ground floor; A porch gives entrance to the hall. To the right is the games room, flexible accommodation that could easily be another bedroom, office or sitting room. To the left of the main door is the home cinema room, (please negotiate with the client directly for the equipment). The lounge has an alcove recess on the feature wall and an opening to the kitchen/diner. The kitchen and dining area are ripe for entertaining and family life with a modern, sleek kitchen with breakfast bar. Light wells in the kitchen flood the room with daylight. A utility and a shower room complete the accommodation on this level.