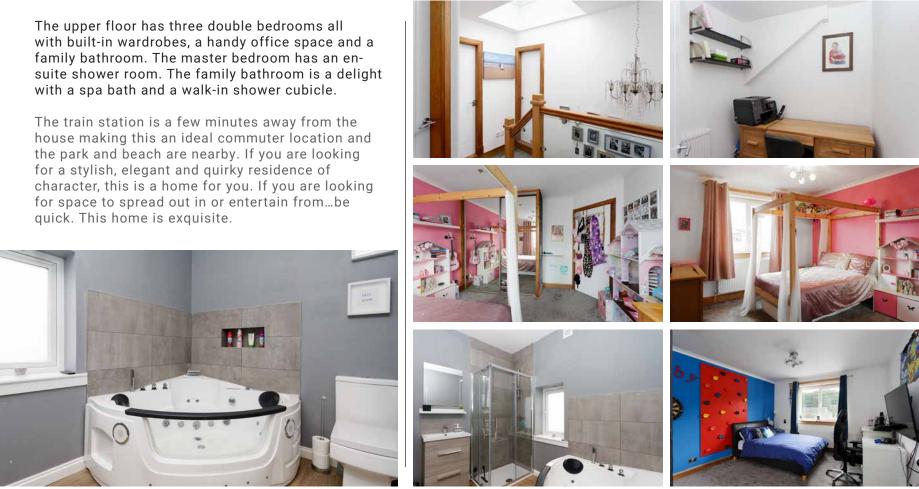

Not an inch of space has been wasted and this home has been cleverly designed to provide snug corners to read a book or a place to entertain friends or kids with the home cinema. On the ground floor; A porch gives entrance to the hall. To the right is the games room, flexible accommodation that could easily be another bedroom, office or sitting room. To the left of the main door is the home cinema room, (please negotiate with the client directly for the equipment). The lounge has an alcove recess on the feature wall and an opening to the kitchen/diner. The kitchen and dining area are ripe for entertaining and family life with a modern, sleek kitchen with breakfast bar. Light wells in the kitchen flood the room with daylight. A utility and a shower room complete the accommodation on this level.