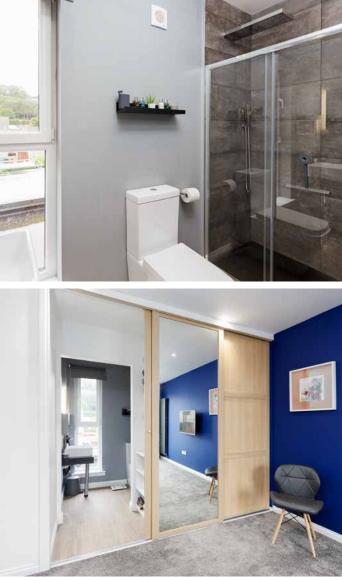

Not an inch of space has been wasted and this home has been cleverly designed to provide snug corners to read a book or a place to entertain friends or kids with the home cinema. On the ground floor; A porch gives entrance to the hall. To the right is the games room, flexible accommodation that could easily be another bedroom, office or sitting room. To the left of the main door is the home cinema room, (please negotiate with the client directly for the equipment). The lounge has an alcove recess on the feature wall and an opening to the kitchen/diner. The kitchen and dining area are ripe for entertaining and family life with a modern, sleek kitchen with breakfast bar. Light wells in the kitchen flood the room with daylight. A utility and a shower room complete the accommodation on this level.