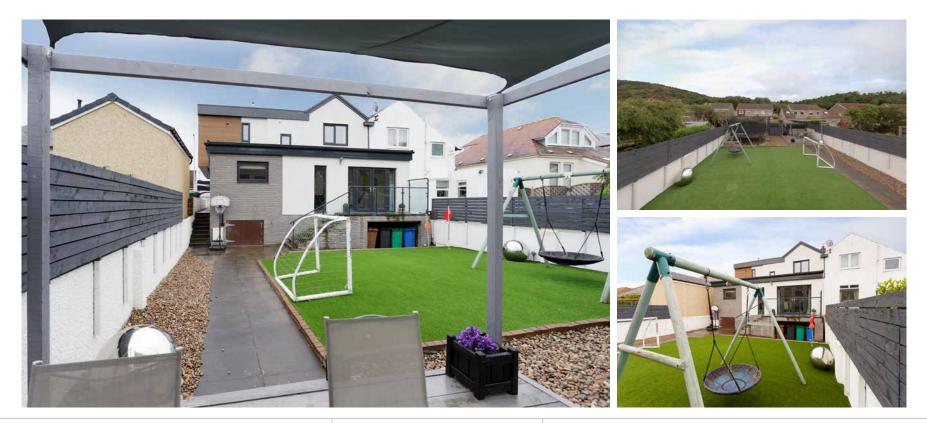

Not an inch of space has been wasted and this home has been cleverly designed to provide snug corners to read a book or a place to entertain friends or kids with the home cinema. On the ground floor; A porch gives entrance to the hall. To the right is the games room, flexible accommodation that could easily be another bedroom, office or sitting room. To the left of the main door is the home cinema room, (please negotiate with the client directly for the equipment). The lounge has an alcove recess on the feature wall and an opening to the kitchen/diner. The kitchen and dining area are ripe for entertaining and family life with a modern, sleek kitchen with breakfast bar. Light wells in the kitchen flood the room with daylight. A utility and a shower room complete the accommodation on this level.