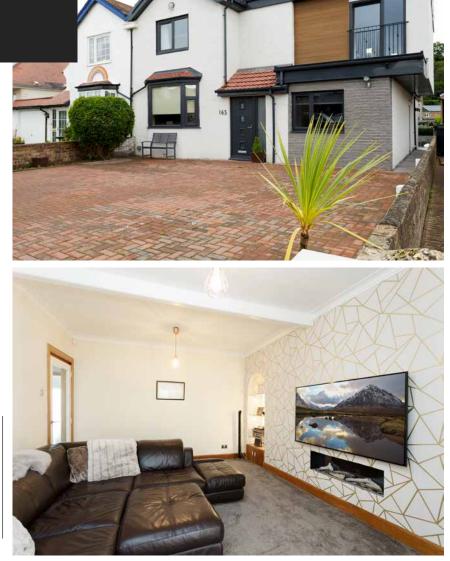

Not an inch of space has been wasted and this home has been cleverly designed to provide snug corners to read a book or a place to entertain friends or kids with the home cinema. On the ground floor; A porch gives entrance to the hall. To the right is the games room, flexible accommodation that could easily be another bedroom, office or sitting room. To the left of the main door is the home cinema room, (please negotiate with the client directly for the equipment). The lounge has an alcove recess on the feature wall and an opening to the kitchen/diner. The kitchen and dining area are ripe for entertaining and family life with a modern, sleek kitchen with breakfast bar. Light wells in the kitchen flood the room with daylight. A utility and a shower room complete the accommodation on this level.