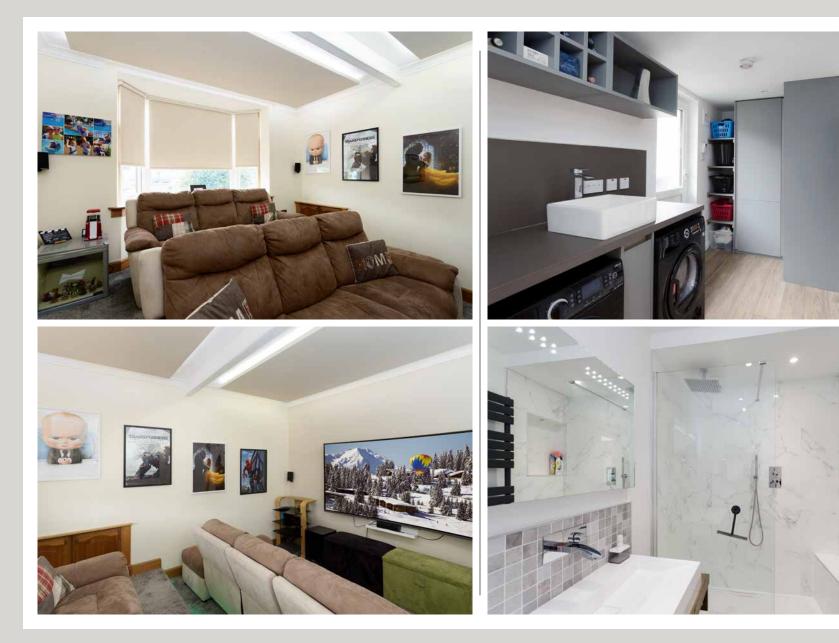

Not an inch of space has been wasted and this home has been cleverly designed to provide snug corners to read a book or a place to entertain friends or kids with the home cinema. On the ground floor; A porch gives entrance to the hall. To the right is the games room, flexible accommodation that could easily be another bedroom, office or sitting room. To the left of the main door is the home cinema room, (please negotiate with the client directly for the equipment). The lounge has an alcove recess on the feature wall and an opening to the kitchen/diner. The kitchen and dining area are ripe for entertaining and family life with a modern, sleek kitchen with breakfast bar. Light wells in the kitchen flood the room with daylight. A utility and a shower room complete the accommodation on this level.