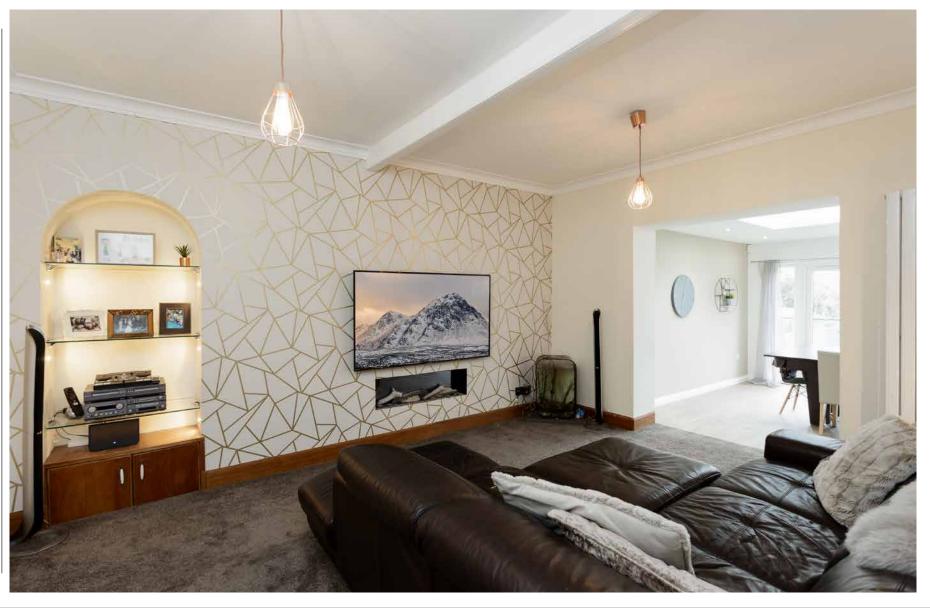

Not an inch of space has been wasted and this home has been cleverly designed to provide snug corners to read a book or a place to entertain friends or kids with the home cinema. On the ground floor; A porch gives entrance to the hall. To the right is the games room, flexible accommodation that could easily be another bedroom, office or sitting room. To the left of the main door is the home cinema room, (please negotiate with the client directly for the equipment). The lounge has an alcove recess on the feature wall and an opening to the kitchen/diner. The kitchen and dining area are ripe for entertaining and family life with a modern, sleek kitchen with breakfast bar. Light wells in the kitchen flood the room with daylight. A utility and a shower room complete the accommodation on this level.