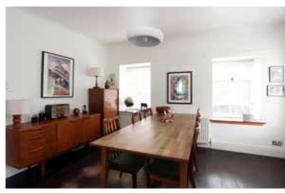

The lounge is pleasantly located to the lower rear of the property with patio doors leading to the rear gardens.

There are three further double bedrooms all with ample space for free-standing furniture With the master offering a stylish en-suite shower room. A contemporary partially tiled three piece family bathroom with overhead shower completes the impressive accommodation internally.