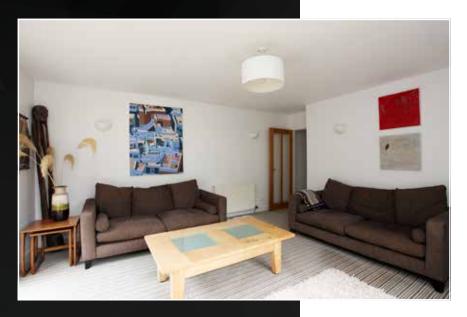

The lounge is pleasantly located to the lower rear of the property with patio doors leading to the rear gardens.

There are three further double bedrooms all with ample space for free-standing furniture With the master offering a stylish en-suite shower room. A contemporary partially tiled three piece family bathroom with overhead shower completes the impressive accommodation internally.