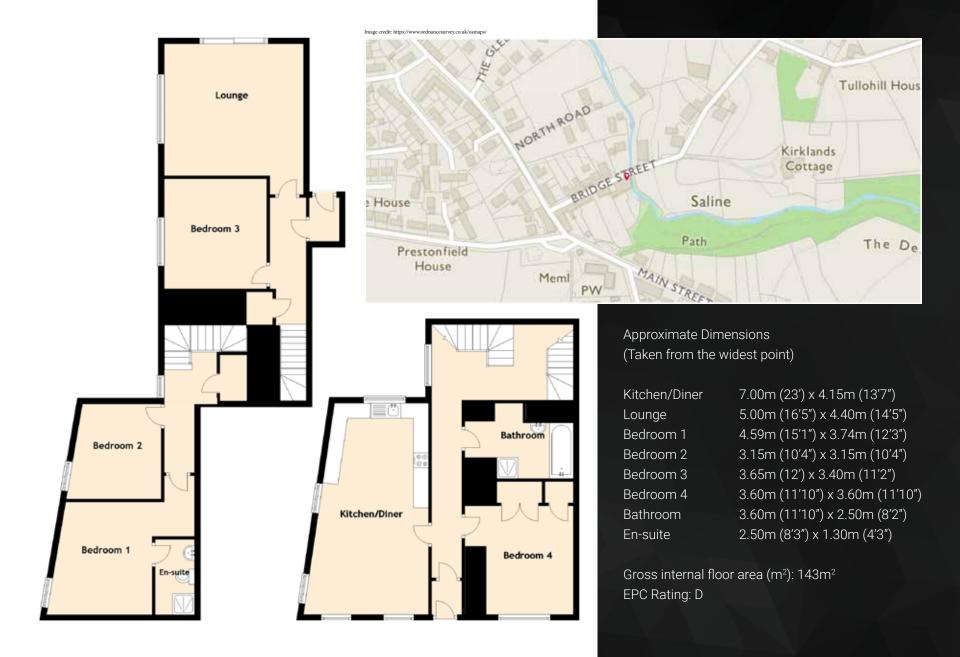

In more detail, the accommodation compromises; a hallway entrance with access to all apartments on this level. The modern fitted kitchen/diner is stylish and well laid out with a range of floor and wall mounted units with integral appliances, providing a fashionable and efficient workspace, the dining area can host a large table and eight chairs. Bedroom four is located on the opposite side, which could also be utilized as a home office.

The lounge is pleasantly located to the lower rear of the property with patio doors leading to the rear gardens.

There are three further double bedrooms all with ample space for free-standing furniture With the master offering a stylish en-suite shower room. A contemporary partially tiled three piece family bathroom with overhead shower completes the impressive accommodation internally.