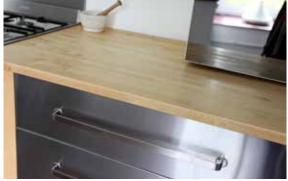

In more detail, the accommodation compromises; a hallway entrance with access to all apartments on this level. The modern fitted kitchen/diner is stylish and well laid out with a range of floor and wall mounted units with integral appliances, providing a fashionable and efficient workspace, the dining area can host a large table and eight chairs. Bedroom four is located on the opposite side, which could also be utilized as a home office.