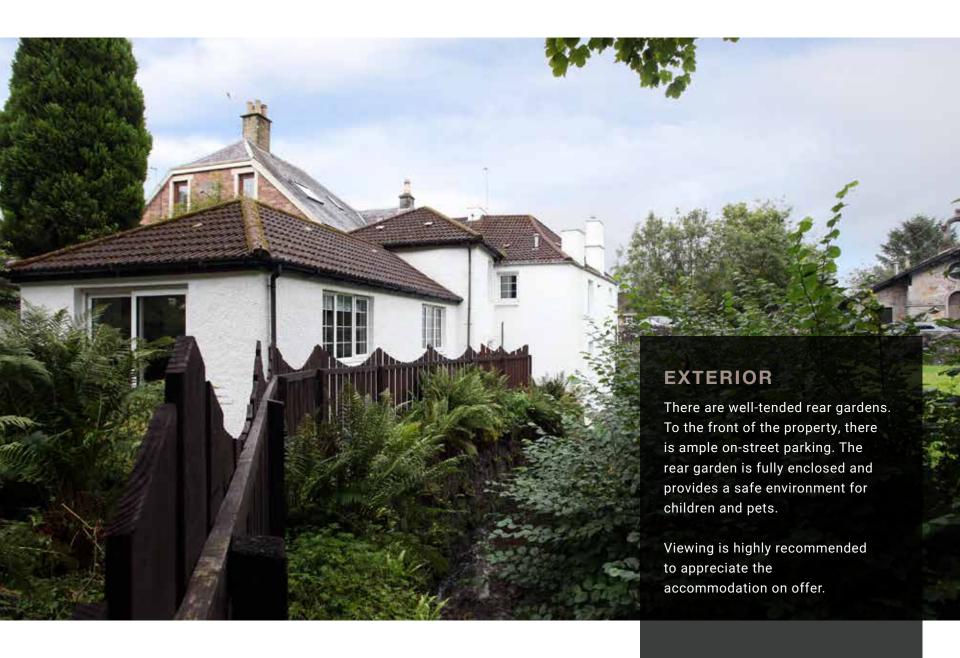

The picturesque village of Saline is situated five miles (eight kilometers) to the north-west of Dunfermline. Saline has a number of fine 19th century Jacobean-style cottages on its main street, and North Road boasts a row of well-preserved weavers' cottages.

Saline Hill commands a beautiful and extensive view of the Forth Valley. On clear days Ben Lomond, Stirling Castle, The Wallace Monument, Edinburgh Castle and the Pentland Hills can all be seen.

The village has a general store, Post Office, an active community centre, and a church. Dollar (six miles) and Alloa (eleven miles) have a wider range of local shops and supermarkets.