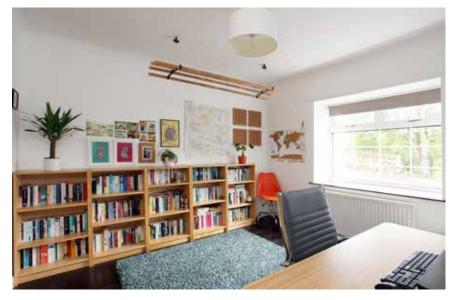

In more detail, the accommodation compromises; a hallway entrance with access to all apartments on this level. The modern fitted kitchen/diner is stylish and well laid out with a range of floor and wall mounted units with integral appliances, providing a fashionable and efficient workspace, the dining area can host a large table and eight chairs. Bedroom four is located on the opposite side, which could also be utilized as a home office.