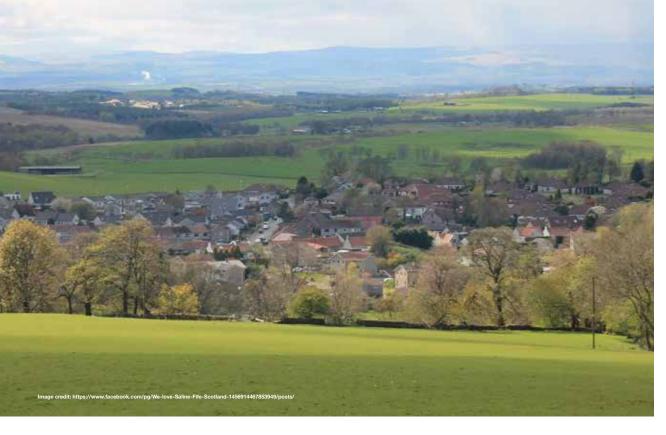

The picturesque village of Saline is situated five miles (eight kilometers) to the north-west of Dunfermline. Saline has a number of fine 19th century Jacobean-style cottages on its main street, and North Road boasts a row of well-preserved weavers' cottages.

Saline Hill commands a beautiful and extensive view of the Forth Valley. On clear days Ben Lomond, Stirling Castle, The Wallace Monument, Edinburgh Castle and the Pentland Hills can all be seen.

The village has a general store, Post Office, an active community centre, and a church. Dollar (six miles) and Alloa (eleven miles) have a wider range of local shops and supermarkets.