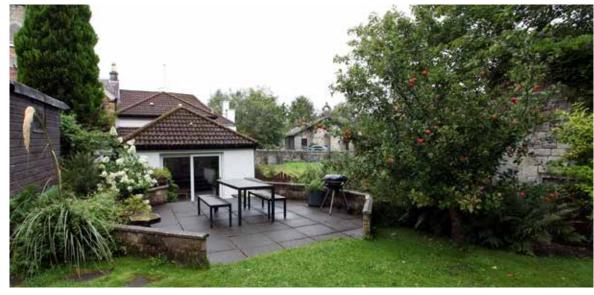

The lounge is pleasantly located to the lower rear of the property with patio doors leading to the rear gardens.

There are three further double bedrooms all with ample space for free-standing furniture With the master offering a stylish en-suite shower room. A contemporary partially tiled three piece family bathroom with overhead shower completes the impressive accommodation internally.