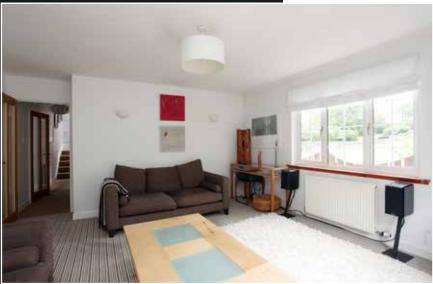

The lounge is pleasantly located to the lower rear of the property with patio doors leading to the rear gardens.

There are three further double bedrooms all with ample space for free-standing furniture With the master offering a stylish en-suite shower room. A contemporary partially tiled three piece family bathroom with overhead shower completes the impressive accommodation internally.