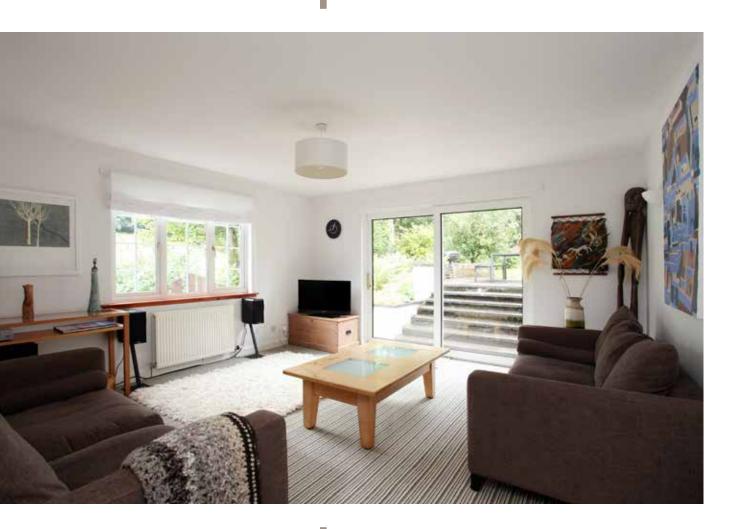

The lounge is pleasantly located to the lower rear of the property with patio doors leading to the rear gardens.

There are three further double bedrooms all with ample space for free-standing furniture With the master offering a stylish en-suite shower room. A contemporary partially tiled three piece family bathroom with overhead shower completes the impressive accommodation internally.