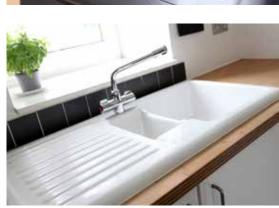

In more detail, the accommodation compromises; a hallway entrance with access to all apartments on this level. The modern fitted kitchen/diner is stylish and well laid out with a range of floor and wall mounted units with integral appliances, providing a fashionable and efficient workspace, the dining area can host a large table and eight chairs. Bedroom four is located on the opposite side, which could also be utilized as a home office.