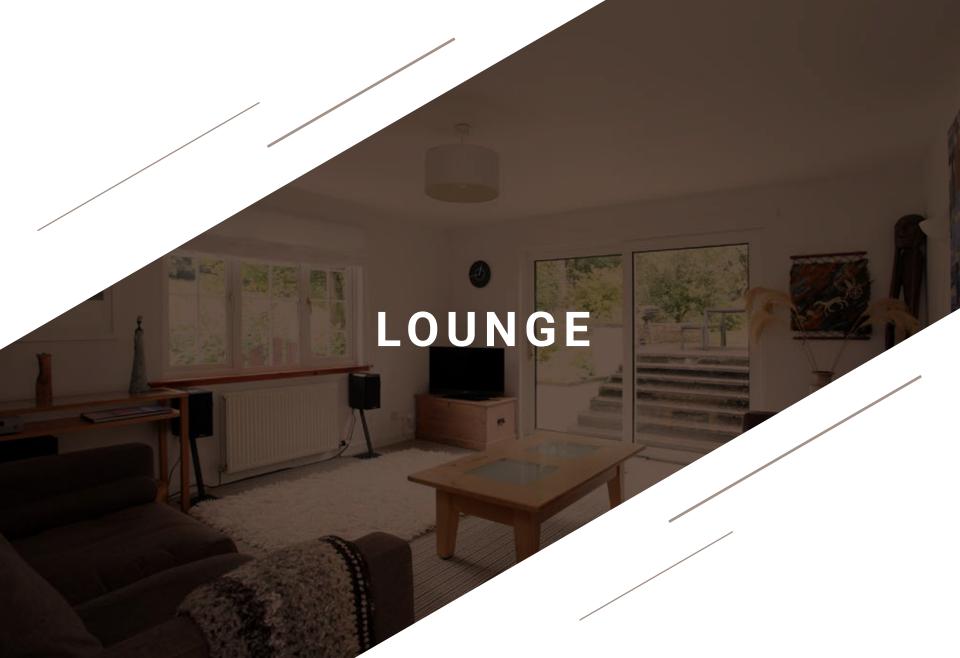

The lounge is pleasantly located to the lower rear of the property with patio doors leading to the rear gardens.

There are three further double bedrooms all with ample space for free-standing furniture With the master offering a stylish en-suite shower room. A contemporary partially tiled three piece family bathroom with overhead shower completes the impressive accommodation internally.