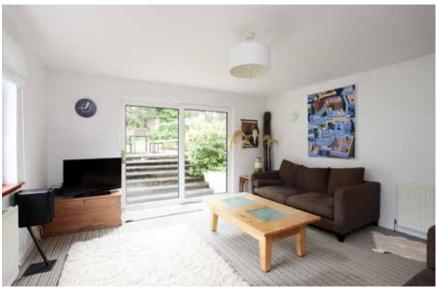

The lounge is pleasantly located to the lower rear of the property with patio doors leading to the rear gardens.

There are three further double bedrooms all with ample space for free-standing furniture With the master offering a stylish en-suite shower room. A contemporary partially tiled three piece family bathroom with overhead shower completes the impressive accommodation internally.