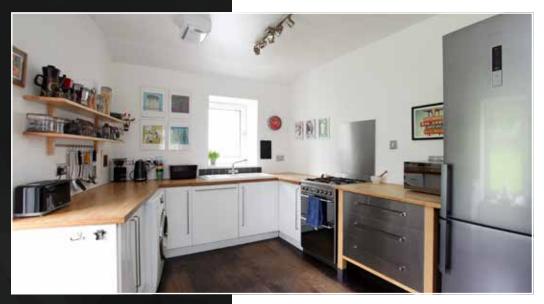

In more detail, the accommodation compromises; a hallway entrance with access to all apartments on this level. The modern fitted kitchen/diner is stylish and well laid out with a range of floor and wall mounted units with integral appliances, providing a fashionable and efficient workspace, the dining area can host a large table and eight chairs. Bedroom four is located on the opposite side, which could also be utilized as a home office.