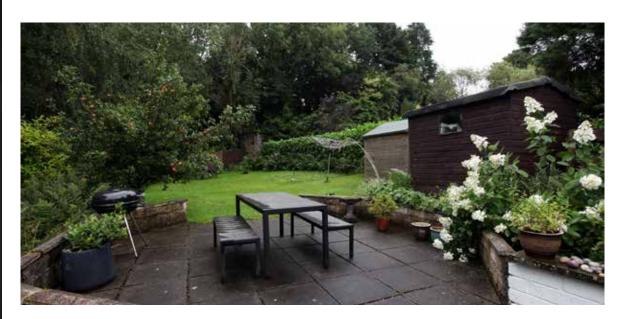

The lounge is pleasantly located to the lower rear of the property with patio doors leading to the rear gardens.

There are three further double bedrooms all with ample space for free-standing furniture With the master offering a stylish en-suite shower room. A contemporary partially tiled three piece family bathroom with overhead shower completes the impressive accommodation internally.