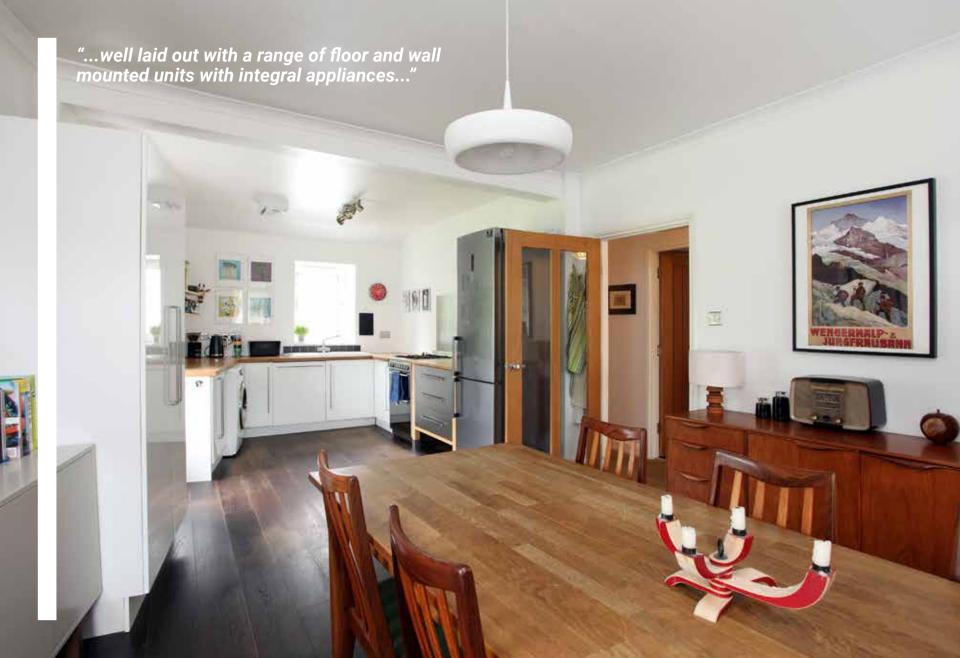

In more detail, the accommodation compromises; a hallway entrance with access to all apartments on this level. The modern fitted kitchen/diner is stylish and well laid out with a range of floor and wall mounted units with integral appliances, providing a fashionable and efficient workspace, the dining area can host a large table and eight chairs. Bedroom four is located on the opposite side, which could also be utilized as a home office.