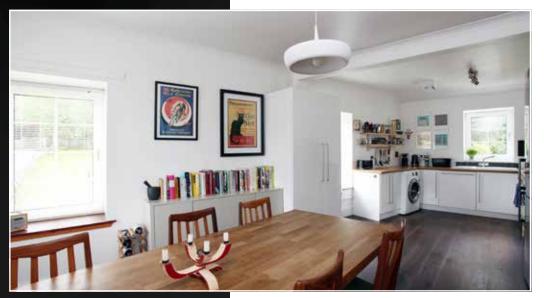

In more detail, the accommodation compromises; a hallway entrance with access to all apartments on this level. The modern fitted kitchen/diner is stylish and well laid out with a range of floor and wall mounted units with integral appliances, providing a fashionable and efficient workspace, the dining area can host a large table and eight chairs. Bedroom four is located on the opposite side, which could also be utilized as a home office.