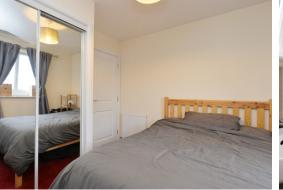

The master bedroom is spacious whilst containing built-in mirror wardrobes and en-suite. There is a further double bedroom with ample space for storage and the partially tiled bathroom with white three-piece suite and shower finishes the accommodation.

### Approximate Dimensions (Taken from the widest point)

| Lounge    | 5.48m (18') x 3.72m (12'2")   |
|-----------|-------------------------------|
| Kitchen   | 3.73m (12'3") x 2.14m (7')    |
| Bedroom 1 | 3.12m (10'3") x 2.92m (9'7")  |
| En-suite  | 2.07m (6'9") x 1.36m (4'6")   |
| Bedroom 2 | 3.12m (10'3") x 3.01m (9'11") |
| Bathroom  | 1.89m (6'2") x 1.57m (5'2")   |
|           |                               |