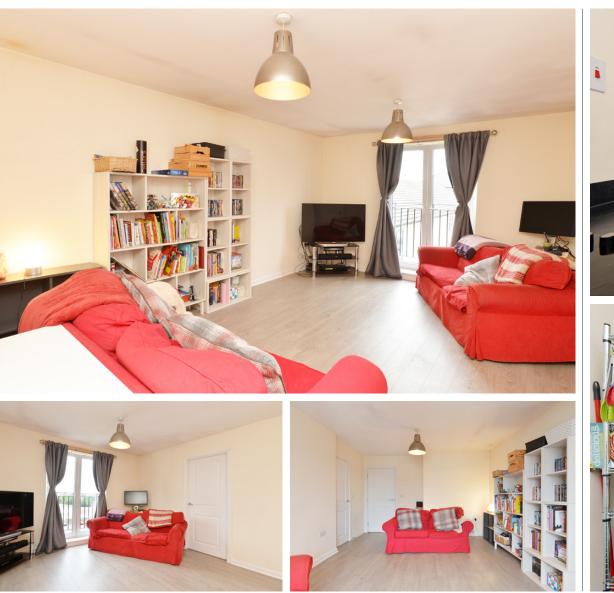

Internally, the accommodation briefly consists of an entrance hallway with one goodsized storage cupboard which leads on to the lounge which is flooded with light from the French doors with Juliet balcony. The lounge provides access to the contemporary fully equipped breakfast kitchen complete with washing machine, dishwasher, electric oven, hob and extractor hood.