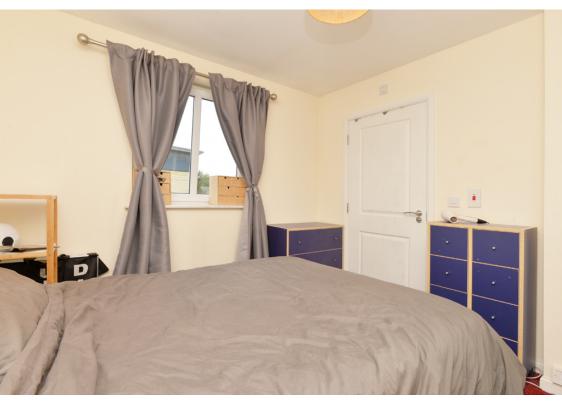

The master bedroom is spacious whilst containing built-in mirror wardrobes and en-suite. There is a further double bedroom with ample space for storage and the partially tiled bathroom with white three-piece suite and shower finishes the accommodation.