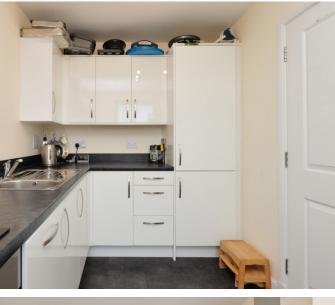

Internally, the accommodation briefly consists of an entrance hallway with one goodsized storage cupboard which leads on to the lounge which is flooded with light from the French doors with Juliet balcony. The lounge provides access to the contemporary fully equipped breakfast kitchen complete with washing machine, dishwasher, electric oven, hob and extractor hood.