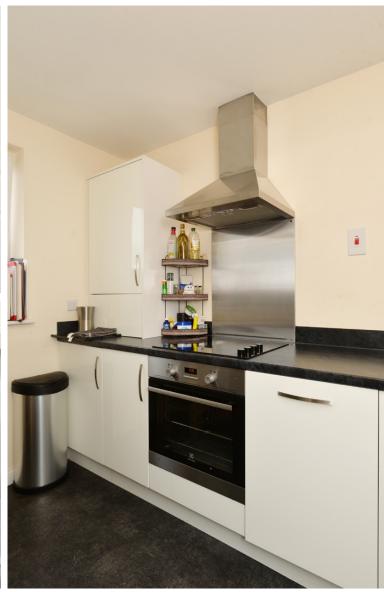

Internally, the accommodation briefly consists of an entrance hallway with one goodsized storage cupboard which leads on to the lounge which is flooded with light from the French doors with Juliet balcony. The lounge provides access to the contemporary fully equipped breakfast kitchen complete with washing machine, dishwasher, electric oven, hob and extractor hood.