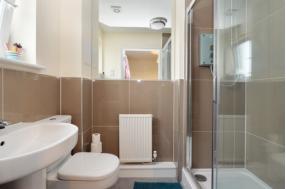

The master bedroom is spacious whilst containing built-in mirror wardrobes and en-suite. There is a further double bedroom with ample space for storage and the partially tiled bathroom with white three-piece suite and shower finishes the accommodation.

### Approximate Dimensions (Taken from the widest point)

| Lounge    | 5.48m (18') x 3.72m (12'2")   |
|-----------|-------------------------------|
| Kitchen   | 3.73m (12'3") x 2.14m (7')    |
| Bedroom 1 | 3.12m (10'3") x 2.92m (9'7")  |
| En-suite  | 2.07m (6'9") x 1.36m (4'6")   |
| Bedroom 2 | 3.12m (10'3") x 3.01m (9'11") |
| Bathroom  | 1.89m (6'2") x 1.57m (5'2")   |
|           |                               |