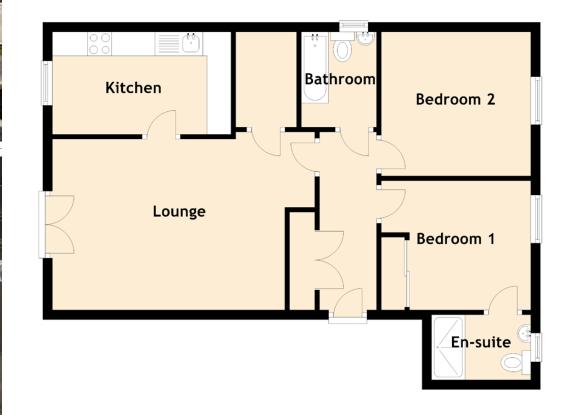

Internally, the accommodation briefly consists of an entrance hallway with one goodsized storage cupboard which leads on to the lounge which is flooded with light from the French doors with Juliet balcony. The lounge provides access to the contemporary fully equipped breakfast kitchen complete with washing machine, dishwasher, electric oven, hob and extractor hood.

The master bedroom is spacious whilst containing built-in mirror wardrobes and en-suite. There is a further double bedroom with ample space for storage and the partially tiled bathroom with white three-piece suite and shower finishes the accommodation.

### Approximate Dimensions (Taken from the widest point)

| Lounge    | 5.48m (18') x 3.72m (12'2")   |
|-----------|-------------------------------|
| Kitchen   | 3.73m (12'3") x 2.14m (7')    |
| Bedroom 1 | 3.12m (10'3") x 2.92m (9'7")  |
| En-suite  | 2.07m (6'9") x 1.36m (4'6")   |
| Bedroom 2 | 3.12m (10'3") x 3.01m (9'11") |
| Bathroom  | 1.89m (6'2") x 1.57m (5'2")   |
|           |                               |