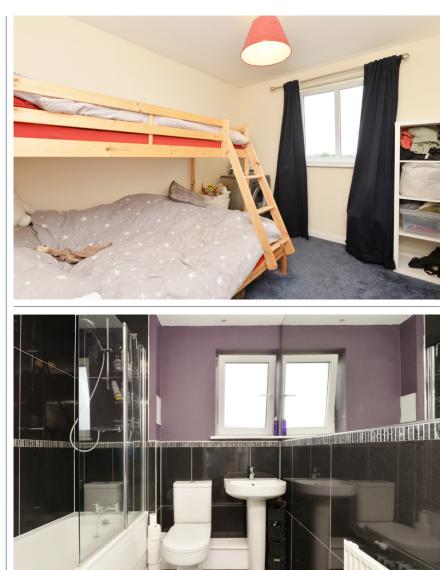

The master bedroom is spacious whilst containing built-in mirror wardrobes and en-suite. There is a further double bedroom with ample space for storage and the partially tiled bathroom with white three-piece suite and shower finishes the accommodation.

### Approximate Dimensions (Taken from the widest point)

| Lounge    | 5.48m (18') x 3.72m (12'2")   |
|-----------|-------------------------------|
| Kitchen   | 3.73m (12'3") x 2.14m (7')    |
| Bedroom 1 | 3.12m (10'3") x 2.92m (9'7")  |
| En-suite  | 2.07m (6'9") x 1.36m (4'6")   |
| Bedroom 2 | 3.12m (10'3") x 3.01m (9'11") |
| Bathroom  | 1.89m (6'2") x 1.57m (5'2")   |
|           |                               |