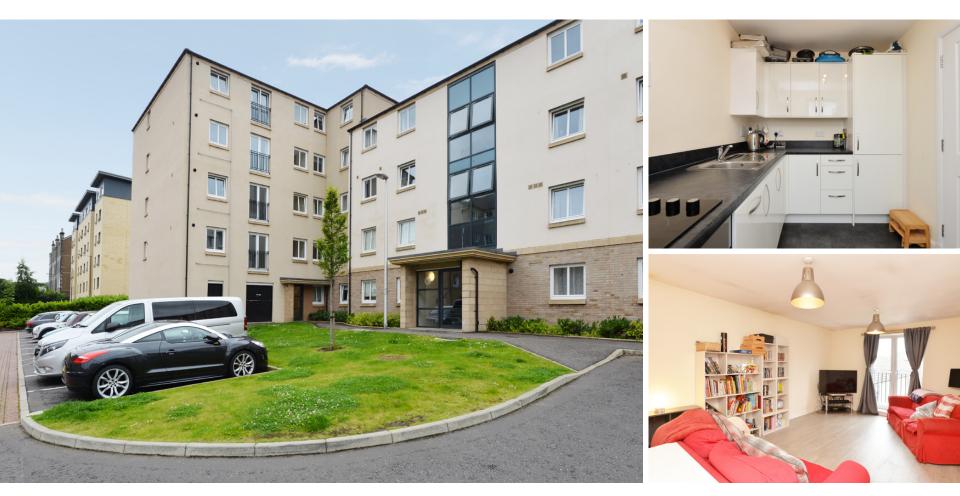

# FLAT 12, 9 FLAXMILL PLACE

This delightful apartment occupies a prime position within this modern development. On the market in move-in condition, this property can be entered through a well-kept communal stairwell via a security entry phone system (lift access is also available). Externally, the development benefits from an attractive well maintained communal courtyard and landscaped gardens with residents parking and bike shed also available.

Internally, the accommodation briefly consists of an entrance hallway with one goodsized storage cupboard which leads on to the lounge which is flooded with light from the French doors with Juliet balcony. The lounge provides access to the contemporary fully equipped breakfast kitchen complete with washing machine, dishwasher, electric oven, hob and extractor hood.

The master bedroom is spacious whilst containing built-in mirror wardrobes and en-suite. There is a further double bedroom with ample space for storage and the partially tiled bathroom with white three-piece suite and shower finishes the accommodation.