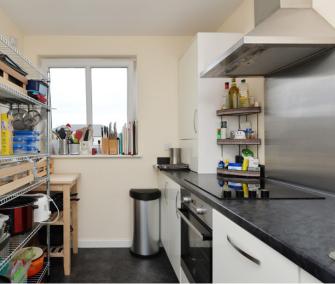

Internally, the accommodation briefly consists of an entrance hallway with one goodsized storage cupboard which leads on to the lounge which is flooded with light from the French doors with Juliet balcony. The lounge provides access to the contemporary fully equipped breakfast kitchen complete with washing machine, dishwasher, electric oven, hob and extractor hood.