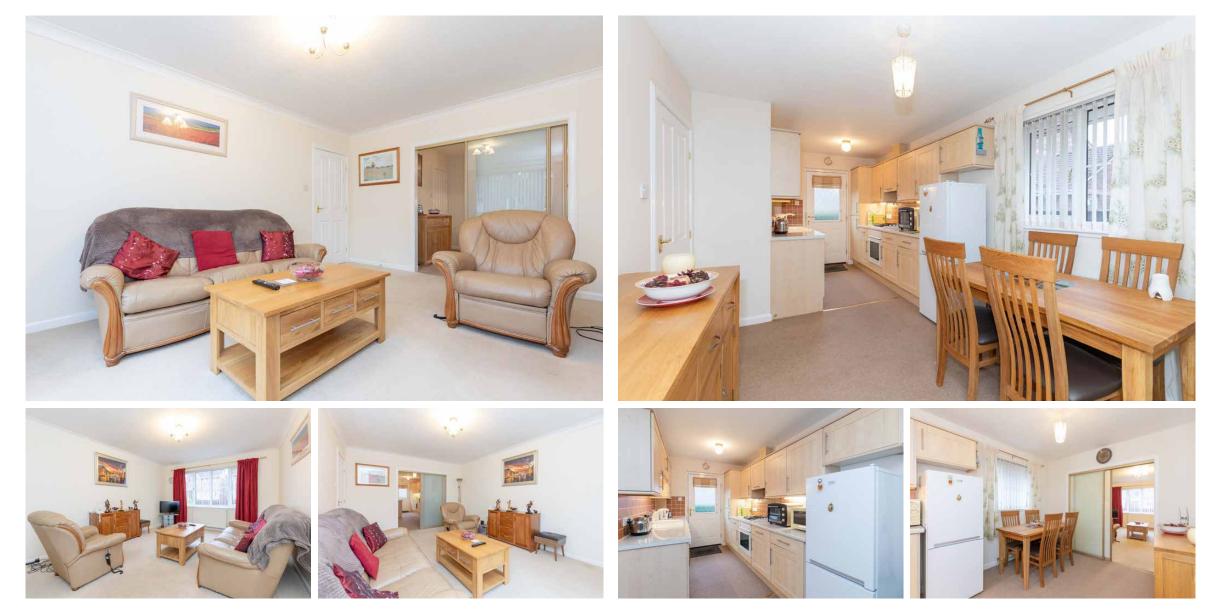

# l0 onslow street

McEwan Fraser Legal are delighted to bring to the open market this three-bedroom detached bungalow. Great emphasis has been placed on the creation of easily managed and free-flowing space on a bright and fresh layout. Upon entering the home through the hallway, it is immediately apparent that the current owners have looked after this family home, which is fit for today's modern living. Room usage throughout can be adapted to meet individual purchasers' needs. The property is finished to an excellent standard throughout.

In more detail, the property consists of a welcoming hallway with ample storage and access to the attic. The bright and airy lounge allows for free standing furniture and different configurations. The kitchen comes with floor to ceiling units, hob, hood, oven space for a table, fridge freezer and washing machine, generous worktop space and access to the back garden.

There are three good sized bright and airy bedrooms all allowing for free standing furniture and different furniture configurations as well as built-in storage, the master also benefits for a wash hand basin and WC.

The bathroom completes the property internally with walk-in shower, wash hand basin, WC and towel rail.

Externally there is a driveway to the front. The front garden is low maintenance the secure back garden is mostly laid to lawn and comes with a garden shed.