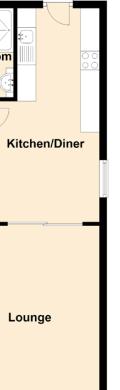

## FLOOR PLAN, DIMENSIONS & MAP

Approximate Dimensions (Taken from the widest point)

Lounge Kitchen/Diner Bedroom 1 Bedroom 2 Bedroom 3 Bathroom WC

5.00m (16'5") x 3.60m (11'10") 5.70m (18'8") x 2.91m (9'7") 3.51m (11'6") x 2.95m (9'8") 2.95m (9'8") x 2.71m (8'11") 2.95m (9'8") x 2.41m (7'11") 2.38m (7'10") x 1.53m (5') 2.38m (7'10") x 0.80m (2'7")

Gross internal floor area (m<sup>2</sup>): 82m<sup>2</sup> | EPC Rating: C