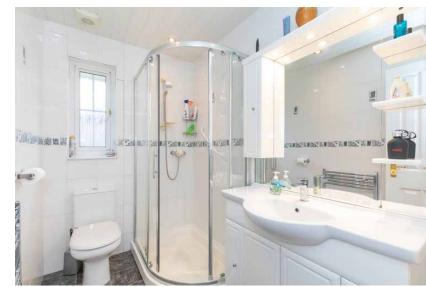

The bathroom completes the property internally with walk-in shower, wash hand basin, WC and towel rail.

Externally there is a driveway to the front. The front garden is low maintenance the secure back garden is mostly laid to lawn and comes with a garden shed.