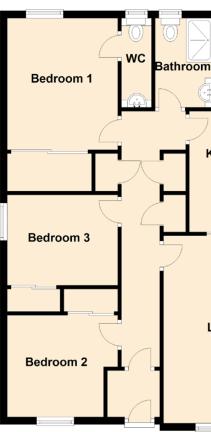

## FLOOR PLAN, DIMENSIONS & MAP

Approximate Dimensions (Taken from the widest point)

Lounge Kitchen/Diner Bedroom 1 Bedroom 2 Bedroom 3 Bathroom WC

5.00m (16'5") x 3.60m (11'10") 5.70m (18'8") x 2.91m (9'7") 3.51m (11'6") x 2.95m (9'8") 2.95m (9'8") x 2.71m (8'11") 2.95m (9'8") x 2.41m (7'11") 2.38m (7'10") x 1.53m (5') 2.38m (7'10") x 0.80m (2'7")

Gross internal floor area (m<sup>2</sup>): 82m<sup>2</sup> | EPC Rating: C