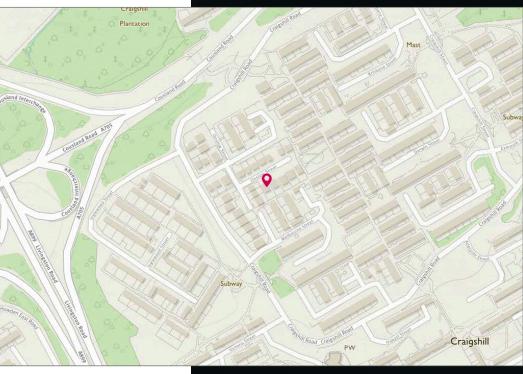

# LIVINGSTON

WEST LOTHIAN

The town of Livingston offers a selection of wonderful amenities, including a nursery, primary and secondary schooling, supermarkets including an ASDA, cinemas, bars, restaurants, sport and leisure facilities, banks, building societies and other professional services.

The town offers a wealth of shops and specialist stores housed in the main Almondvale Centre and Livingston Designer Outlet. Livingston is also well placed for the commuter with road links via the M8 motorway network to Glasgow and Edinburgh, both of which offer international airports. The town is also served by a mainline railway station and a bus station giving access to surrounding areas and beyond. There are also many country parks, country walks and for the golfing enthusiast, Deer Park Country Golf Club.