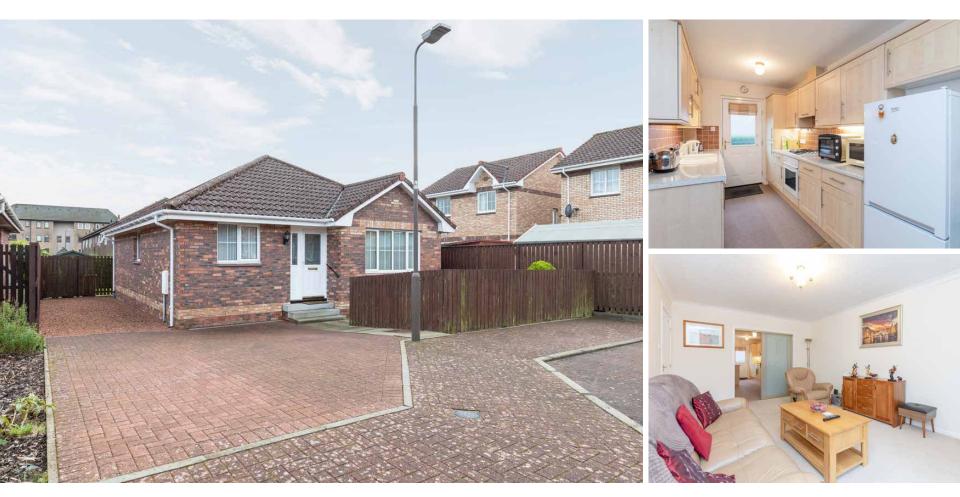

# l0 onslow street

McEwan Fraser Legal are delighted to bring to the open market this three-bedroom detached bungalow. Great emphasis has been placed on the creation of easily managed and free-flowing space on a bright and fresh layout. Upon entering the home through the hallway, it is immediately apparent that the current owners have looked after this family home, which is fit for today's modern living. Room usage throughout can be adapted to meet individual purchasers' needs. The property is finished to an excellent standard throughout.

In more detail, the property consists of a welcoming hallway with ample storage and access to the attic. The bright and airy lounge allows for free standing furniture and different configurations. The kitchen comes with floor to ceiling units, hob, hood, oven space for a table, fridge freezer and washing machine, generous worktop space and access to the back garden.

There are three good sized bright and airy bedrooms all allowing for free standing furniture and different furniture configurations as well as built-in storage, the master also benefits for a wash hand basin and WC.

The bathroom completes the property internally with walk-in shower, wash hand basin, WC and towel rail.

Externally there is a driveway to the front. The front garden is low maintenance the secure back garden is mostly laid to lawn and comes with a garden shed.

The property also benefits from gas central heating and double-glazed windows.

Early viewing is highly recommended.

CONTRACTOR & CONTRACTOR & CONTRACTOR

"... GREAT EMPHASIS HAS BEEN PLACED ON THE CREATION OF EASILY MANAGED AND FREE-FLOWING SPACE ON A BRIGHT AND FRESH LAYOUT ..."