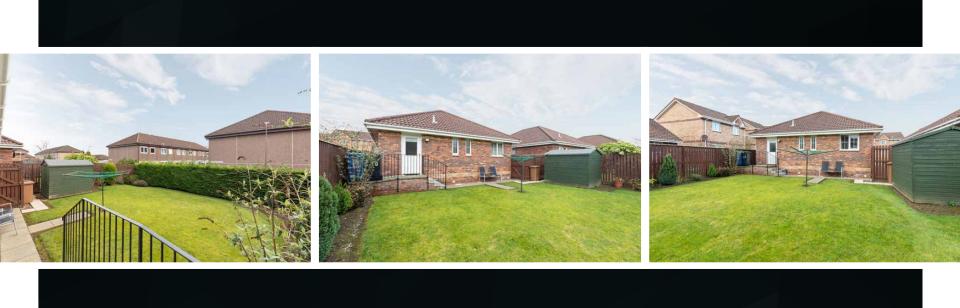

The bathroom completes the property internally with walk-in shower, wash hand basin, WC and towel rail.

Externally there is a driveway to the front. The front garden is low maintenance the secure back garden is mostly laid to lawn and comes with a garden shed.